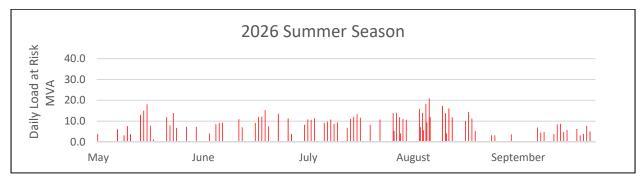

Differences in general response between 37.4TR and 24.1TR/24.2TR result from 37.4TR transformer being part of the distribution feeder 25-37.111 itself.

Without additional development, EPC risks being unable to restore load in accordance with its Distribution System Performance Standard<sup>1</sup> by the year 2021 following a contingency on 24.1TR or 24.2TR transformer. Similarly, EPC risks being unable to restore load in accordance with its Distribution System Performance Standard in the event of a contingency on 37.4TR transformer by the year 2023. Additional details regarding load at risk are presented in EPC's Statement of Need<sup>2</sup> (SON).

Without additional development, EPC risks being unable to restore load in accordance with its Distribution System Performance Standard<sup>3</sup> by the year 2021 following an unplanned outage of 24.1TR or 24.2TR transformer. Similarly, EPC risks being unable to restore load in accordance its Distribution System Performance Standard in the event of unplanned outage on 37.4TR transformer by the year 2023. Additional details regarding load at risk are presented in EPC's Statement of Need<sup>4</sup> (SON).