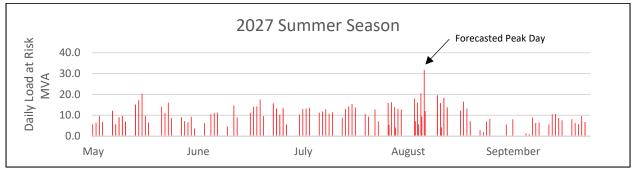

EPC used summer peak load forecast with the SON as the magnitude of load at risk during the summer season is higher than that in the winter season. If the load at risk during the summer season is mitigated, it follows that load at risk during the winter season will also be mitigated.