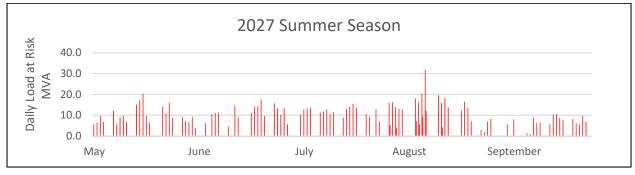

Differences in general response between 37.4TR and 24.1TR/24.2TR result from 37.4TR transformer being part of the distribution feeder 25-37.111 itself.

Without additional development, EPC risks being unable to restore load in accordance with its Distribution System Performance Standard<sup>1</sup> by the year 2021 following a contingency on 24.1TR or 24.2TR transformer. Similarly, EPC risks being unable to restore load in accordance with its Distribution System Performance Standard in the event of a contingency on 37.4TR transformer by the year 2023. Additional details regarding load at risk are presented in EPC's Statement of Need<sup>2</sup> (SON).

Without additional development, EPC risks being unable to restore load in accordance with its Distribution System Performance Standard<sup>3</sup> by the year 2021 following an unplanned outage of 24.1TR or 24.2TR transformer. Similarly, EPC risks being unable to restore load in accordance its Distribution System Performance Standard in the event of unplanned outage on 37.4TR transformer by the year 2023. Additional details regarding load at risk are presented in EPC's Statement of Need<sup>4</sup> (SON).