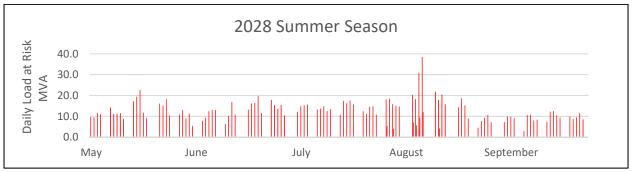

EPC used summer peak load forecast with the SON as the magnitude of load at risk during the summer season is higher than that in the winter season. If the load at risk during the summer season is mitigated, it follows that load at risk during the winter season will also be mitigated.