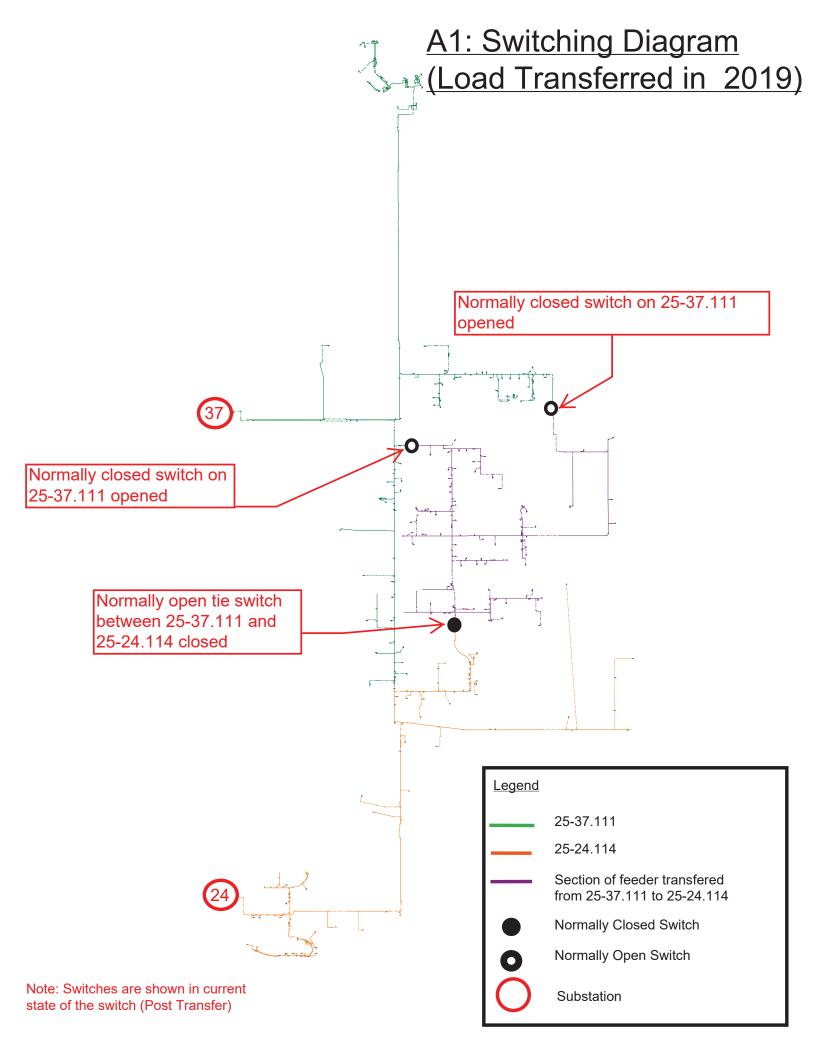

Differences in general response between 37.4TR and 24.1TR/24.2TR result from 37.4TR transformer being part of the distribution feeder 25-37.111 itself.

Without additional development, EPC risks being unable to restore load in accordance with its Distribution System Performance Standard<sup>1</sup> by the year 2021 following a contingency on 24.1TR or 24.2TR transformer. Similarly, EPC risks being unable to restore load in accordance with its Distribution System Performance Standard in the event of a contingency on 37.4TR transformer by the year 2023. Additional details regarding load at risk are presented in EPC's Statement of Need<sup>2</sup> (SON).

This results in an outage to feeder 25-37.111.

- Distribution Automation (DA) engages: (<1 minute)
  - o Feeder 25-37.111 attempts to automatically tie-away to feeder 25-24.114 if capacity is available.
- 2. Operations reviews alarms within EPC's SCADA and OMS (Outage Management System) and responds accordingly.
- 3. Operations assess current system state & confirms which element are in/out of service.
- 4. Operations assess loading of existing equipment and available tie capacity.
- 5. Operations dispatch crew to site to assess the faulted transformer and perform manual switching if required. (30-60 minutes)
- 6. Asset repair or replace the faulted transformer. (12-14 months for like for like replacement)

Without additional development, EPC risks being unable to restore load in accordance with its Distribution System Performance Standard<sup>3</sup> by the year 2021 following an unplanned outage of 24.1TR or 24.2TR transformer. Similarly, EPC risks being unable to restore load in accordance its Distribution System Performance Standard in the event of unplanned outage on 37.4TR transformer by the year 2023. Additional details regarding load at risk are presented in EPC's Statement of Need<sup>4</sup> (SON).

Unplanned outages may occur at any time and typically result in either a momentary (< 1 minute) or sustained (>1 minute) power outage to end use customers. Without additional development, EPC risks being unable to restore load in accordance with its Distribution System Performance Standard<sup>5</sup> by the year 2021 following an unplanned outage bus outage at ENAMX No. 24 Substation and 2023 at ENMAX No. 37 Substation. Additional details regarding load at risk are presented in EPC's Statement of Need<sup>6</sup> (SON).