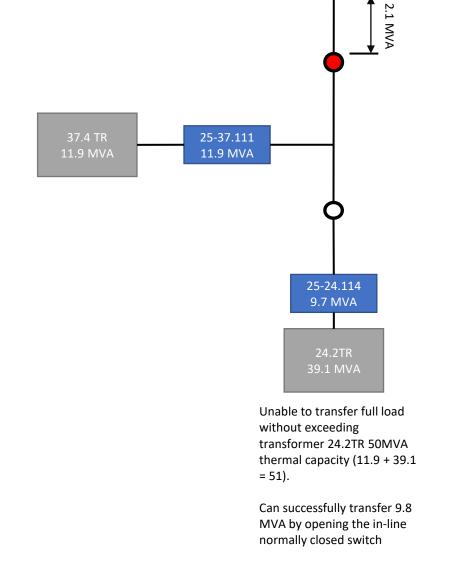

### DFO Question 5.

"Please show the calculations used to determine the maximum tie-away capacity identified in Tables 5 and 6 in the SON (see page 12). Please provide calculations for how these capacity values were determined for each tie-away calculation, including a list of the feeders that provided tie-away capacity for each contingency."

### DFO Response 5.

For Table 5 (Feeder Load at Risk), the maximum tie-away capacity is the maximum capacity available to effectively transfer load to backup feeders by tying away either the entire feeder or sections of the feeder. For a specific feeder X with peak loading  $L_X$ , each of its available backup feeders  $Y_i$  with peak loading  $L_{Y_i}$  is examined and the one with maximum available capacity is taken for calculation. If the entire feeder X can be tied away, the total tie-away capacity T is calculated as:

$$T = \max(C_{25} - L_{Y_i})$$
 If  $L_X + L_{Y_i} \le C_{25}$ 

where  $C_{25}$  is the capacity of a 25kV feeder.

Sometimes, the entire load  $L_X$  on feeder X cannot be tied away to a backup feeder  $Y_i$  due to insufficient capacity on  $Y_i$ . In such a case, two backup feeders (if available) may be used to restore customer load: a section of the feeder with peak loading  $L_{SX}$  is firstly transferred to one backup feeder, then the remaining part of feeder X can be tied away to another backup feeder  $Y_i$ . In the restoration process, it is not allowed to use more than one manual switching operation due to restoration delay. The maximum tie-away capacity T can be calculated as:

$$T = \max(C_{25} - L_{Y_i}) + L_{SX}$$
 If  $L_X - L_{SX} + L_{Y_i} \le C_{25}$ 

For Table 6 (Transformer Load at Risk), the maximum tie-away capacity is the maximum capacity available to effectively transfer load away from the out-of-service transformer using substation secondary bus ties and/or existing feeder ties. If the entire load  $L_{TR1}$  on the out-of-service transformer  $TR_1$  can be tied away to a backup transformer  $TR_2$  via a substation secondary bus tie, the total tie-away capacity T can be calculated as:

$$T = C_{TR2} - L_{TR2}$$
 If  $L_{TR1} + L_{TR2} \le C_{TR2}$ 

where  $C_{TR2}$  is the capacity of backup transformer  $TR_2$ ;  $L_{TR2}$  is the peak loading of backup transformer  $L_{TR2}$ .

Sometimes the entire load  $L_{TR_1}$  on the out-of-service transformer  $TR_1$  cannot be tied away to a backup transformer  $TR_2$  due to insufficient capacity on  $TR_2$ , or a second transformer is not available in the substation. In such a case, a portion of the load on  $TR_1$  and/or  $TR_2$  will need to be transferred away through feeder ties to backup feeders supplied by other transformer(s). For each feeder  $X_i$  among the n

feeders to be tied away, all its available backup feeders  $Y_i^j$  with peak loading  $L_{Y_i^j}$  are examined and the one with maximum usable capacity is taken for calculation. The total tie-away capacity T is calculated as:

$$T = (C_{TR2} - L_{TR2}) + \sum_{i=1}^{n} L_{X_i} \quad If \ L_{X_i} + L_{Y_i^j} \le C_{25}$$

where  $L_{X_i}$  is the peak loading of feeder  $X_i$  to be tied away, which is defined as the usable tie away capacity on the tie feeder;  $L_{Y_i^j}$  is the peak loading on the chosen tie feeder for feeder  $X_i$ .

Elements providing tie-away capacity under contingencies are provided in Table 21.

Table 21: Elements Considered for Tie-away Capacity Under Contingency

| Contingency        | Elements Considered for Tie Capacity |
|--------------------|--------------------------------------|
| Feeder 25-24.114   | • Feeder 25-24.121                   |
|                    | • Feeder 25-37.111                   |
| Feeder 25-37.111   | • Feeder 25-24.114                   |
| Transformer 24.1TR | Transformer 24.2TR                   |
|                    | • Feeder 25-26.113                   |
|                    | • Feeder 25-37.111                   |
|                    | • Feeder 25-26.111                   |
| Transformer 24.2TR | Transformer 24.1TR                   |
|                    | • Feeder 25-26.113                   |
|                    | • Feeder 25-37.111                   |
|                    | • Feeder 25-26.111                   |