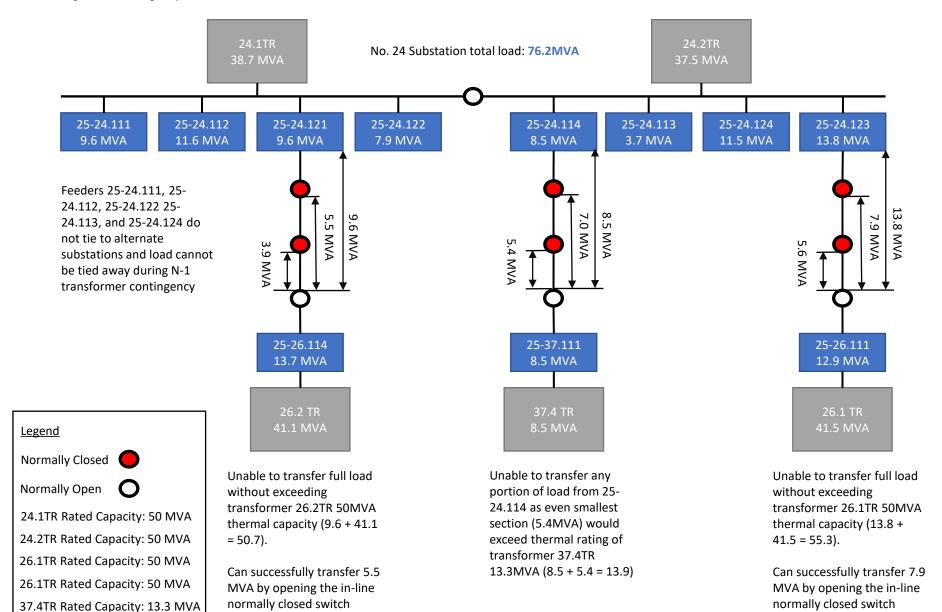

### DFO Question 5.

"Please show the calculations used to determine the maximum tie-away capacity identified in Tables 5 and 6 in the SON (see page 12). Please provide calculations for how these capacity values were determined for each tie-away calculation, including a list of the feeders that provided tie-away capacity for each contingency."

### DFO Response 5.

For Table 5 (Feeder Load at Risk), the maximum tie-away capacity is the maximum capacity available to effectively transfer load to backup feeders by tying away either the entire feeder or sections of the feeder. For a specific feeder X with peak loading  $L_X$ , each of its available backup feeders  $Y_i$  with peak loading  $L_{Y_i}$  is examined and the one with maximum available capacity is taken for calculation. If the entire feeder X can be tied away, the total tie-away capacity T is calculated as:

$$T = \max(C_{25} - L_{Y_i})$$
 If  $L_X + L_{Y_i} \le C_{25}$ 

where  $C_{25}$  is the capacity of a 25kV feeder.

Sometimes, the entire load  $L_X$  on feeder X cannot be tied away to a backup feeder  $Y_i$  due to insufficient capacity on  $Y_i$ . In such a case, two backup feeders (if available) may be used to restore customer load: a section of the feeder with peak loading  $L_{SX}$  is firstly transferred to one backup feeder, then the remaining part of feeder X can be tied away to another backup feeder  $Y_i$ . In the restoration process, it is not allowed to use more than one manual switching operation due to restoration delay. The maximum tie-away capacity T can be calculated as:

$$T = \max(C_{25} - L_{Y_i}) + L_{SX}$$
 If  $L_X - L_{SX} + L_{Y_i} \le C_{25}$ 

For Table 6 (Transformer Load at Risk), the maximum tie-away capacity is the maximum capacity available to effectively transfer load away from the out-of-service transformer using substation secondary bus ties and/or existing feeder ties. If the entire load  $L_{TR1}$  on the out-of-service transformer  $TR_1$  can be tied away to a backup transformer  $TR_2$  via a substation secondary bus tie, the total tie-away capacity T can be calculated as:

$$T = C_{TR2} - L_{TR2}$$
 If  $L_{TR1} + L_{TR2} \le C_{TR2}$ 

where  $C_{TR2}$  is the capacity of backup transformer  $TR_2$ ;  $L_{TR2}$  is the peak loading of backup transformer  $L_{TR2}$ .

Sometimes the entire load  $L_{TR_1}$  on the out-of-service transformer  $TR_1$  cannot be tied away to a backup transformer  $TR_2$  due to insufficient capacity on  $TR_2$ , or a second transformer is not available in the substation. In such a case, a portion of the load on  $TR_1$  and/or  $TR_2$  will need to be transferred away through feeder ties to backup feeders supplied by other transformer(s). For each feeder  $X_i$  among the n

feeders to be tied away, all its available backup feeders  $Y_i^j$  with peak loading  $L_{Y_i^j}$  are examined and the one with maximum usable capacity is taken for calculation. The total tie-away capacity T is calculated as:

$$T = (C_{TR2} - L_{TR2}) + \sum_{i=1}^{n} L_{X_i} \quad If \ L_{X_i} + L_{Y_i^j} \le C_{25}$$

where  $L_{X_i}$  is the peak loading of feeder  $X_i$  to be tied away, which is defined as the usable tie away capacity on the tie feeder;  $L_{Y_i^j}$  is the peak loading on the chosen tie feeder for feeder  $X_i$ .

Elements providing tie-away capacity under contingencies are provided in Table 21.

Table 21: Elements Considered for Tie-away Capacity Under Contingency

| Contingency        | Elements Considered for Tie Capacity |
|--------------------|--------------------------------------|
| Feeder 25-24.114   | • Feeder 25-24.121                   |
|                    | • Feeder 25-37.111                   |
| Feeder 25-37.111   | • Feeder 25-24.114                   |
| Transformer 24.1TR | Transformer 24.2TR                   |
|                    | • Feeder 25-26.113                   |
|                    | • Feeder 25-37.111                   |
|                    | • Feeder 25-26.111                   |
| Transformer 24.2TR | Transformer 24.1TR                   |
|                    | • Feeder 25-26.113                   |
|                    | • Feeder 25-37.111                   |
|                    | • Feeder 25-26.111                   |