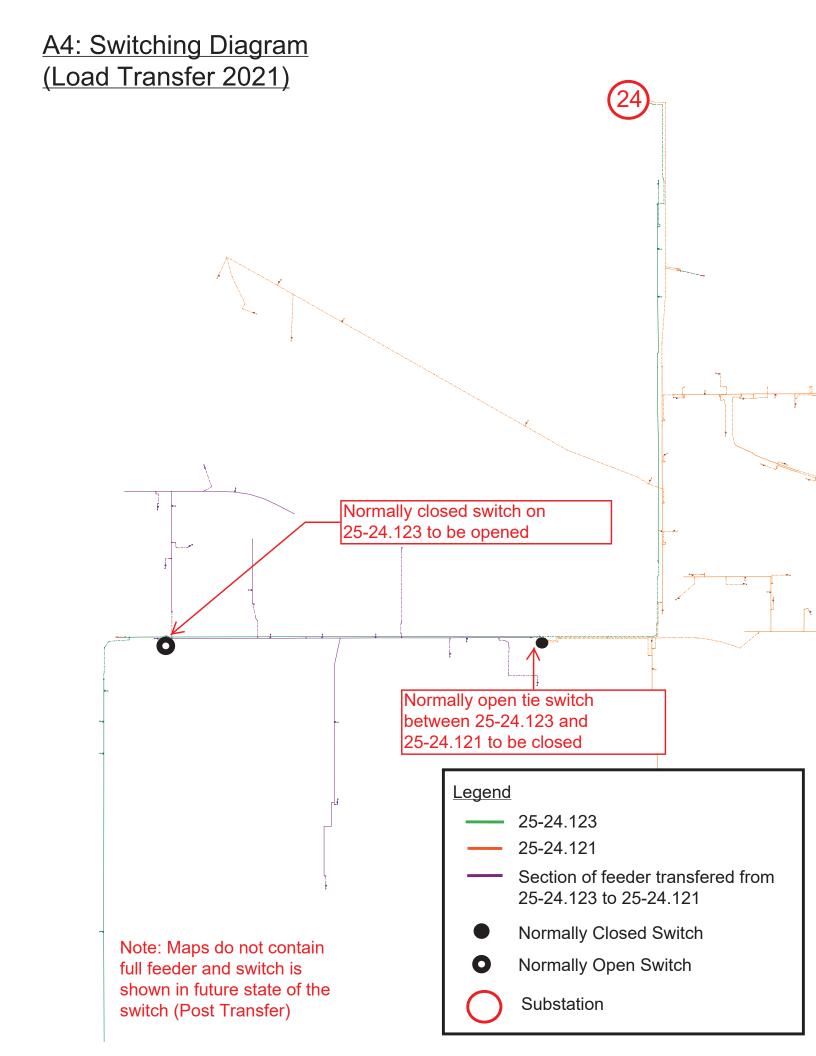

Elements providing tie-away capacity under contingencies are provided in Table 21.

Table 21: Elements Considered for Tie-away Capacity Under Contingency

| Contingency        | Elements Considered for Tie Capacity |
|--------------------|--------------------------------------|
| Feeder 25-24.114   | • Feeder 25-24.121                   |
|                    | • Feeder 25-37.111                   |
| Feeder 25-37.111   | • Feeder 25-24.114                   |
| Transformer 24.1TR | Transformer 24.2TR                   |
|                    | • Feeder 25-26.113                   |
|                    | • Feeder 25-37.111                   |
|                    | • Feeder 25-26.111                   |
| Transformer 24.2TR | Transformer 24.1TR                   |
|                    | • Feeder 25-26.113                   |
|                    | • Feeder 25-37.111                   |
|                    | • Feeder 25-26.111                   |