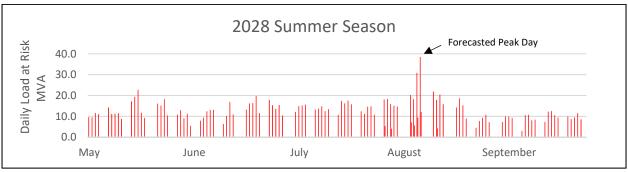

EPC used summer peak load forecast with the SON as the magnitude of load at risk during the summer season is higher than that in the winter season. If the load at risk during the summer season is mitigated, it follows that load at risk during the winter season will also be mitigated.