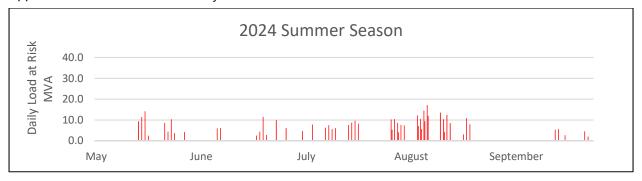

Differences in general response between 37.4TR and 24.1TR/24.2TR result from 37.4TR transformer being part of the distribution feeder 25-37.111 itself.

Without additional development, EPC risks being unable to restore load in accordance with its Distribution System Performance Standard<sup>1</sup> by the year 2021 following a contingency on 24.1TR or 24.2TR transformer. Similarly, EPC risks being unable to restore load in accordance with its Distribution System Performance Standard in the event of a contingency on 37.4TR transformer by the year 2023. Additional details regarding load at risk are presented in EPC's Statement of Need<sup>2</sup> (SON).

Without additional development, EPC risks being unable to restore load in accordance with its Distribution System Performance Standard<sup>3</sup> by the year 2021 following an unplanned outage of 24.1TR or 24.2TR transformer. Similarly, EPC risks being unable to restore load in accordance its Distribution System Performance Standard in the event of unplanned outage on 37.4TR transformer by the year 2023. Additional details regarding load at risk are presented in EPC's Statement of Need<sup>4</sup> (SON).