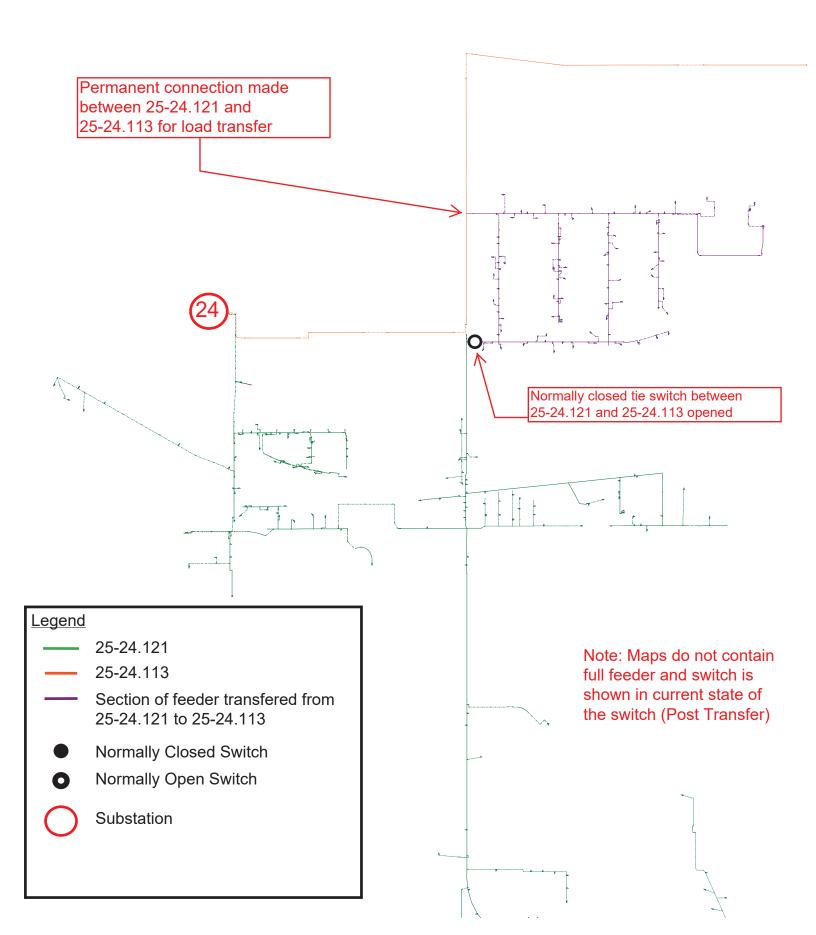

Elements providing tie-away capacity under contingencies are provided in Table 21.

Table 21: Elements Considered for Tie-away Capacity Under Contingency

| Contingency        | Elements Considered for Tie Capacity |
|--------------------|--------------------------------------|
| Feeder 25-24.114   | • Feeder 25-24.121                   |
|                    | • Feeder 25-37.111                   |
| Feeder 25-37.111   | • Feeder 25-24.114                   |
| Transformer 24.1TR | Transformer 24.2TR                   |
|                    | • Feeder 25-26.113                   |
|                    | • Feeder 25-37.111                   |
|                    | • Feeder 25-26.111                   |
| Transformer 24.2TR | Transformer 24.1TR                   |
|                    | • Feeder 25-26.113                   |
|                    | • Feeder 25-37.111                   |
|                    | • Feeder 25-26.111                   |