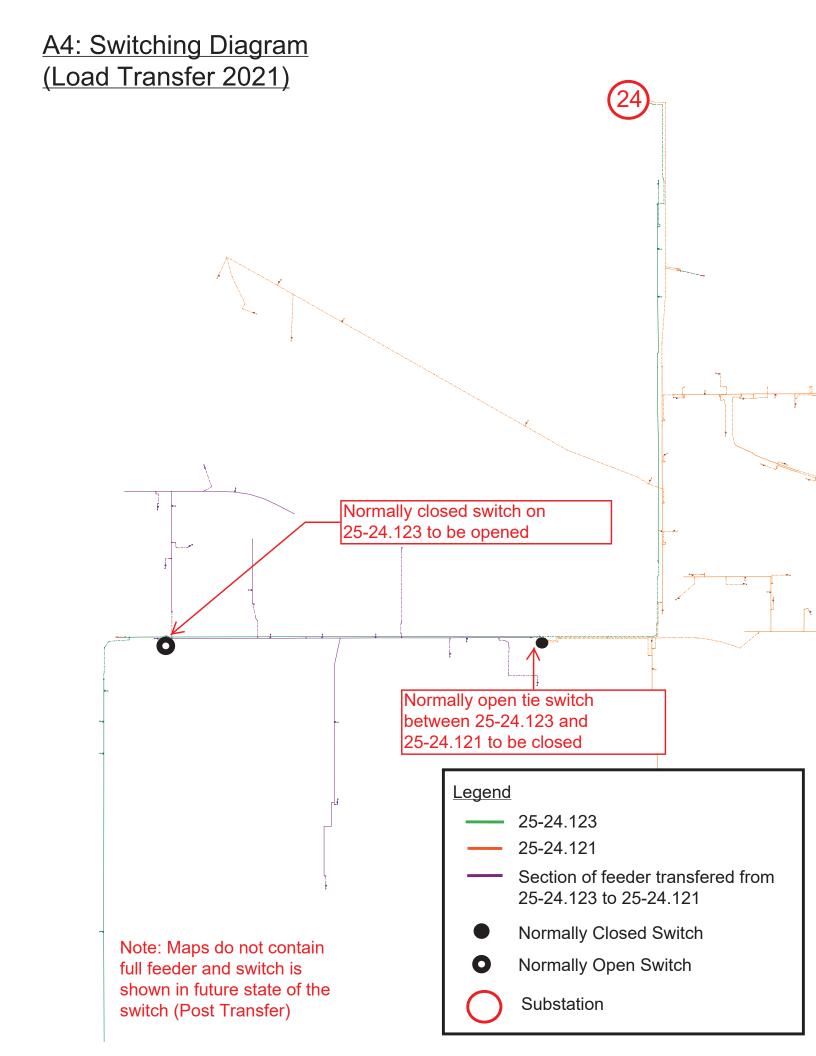

Switching Diagram** 

# Distribution Switching Diagram List

| Switching<br>Diagram | Description                                          |
|----------------------|------------------------------------------------------|
| A1                   | 2019 Load Transfers – Feeders 25-37.111 to 25-24.114 |
| A2                   | 2019 Load Transfers – Feeders 25-24.121 to 25-24.113 |
| A3                   | 2021 Load Transfers – Feeders 25-26.113 to 25-24.121 |
| A4                   | 2021 Load Transfers – Feeders 25-24.123 to 25-24.121 |
| A5                   | 2021 Load Transfers – Feeders 25-24.121 to 25-24.114 |



# A2: Switching Diagram (Load Transferred in 2019)



# A3: Switching Diagram (Load Transfer 2021)



Note: Switches are shown in future state of the switch (Post Transfer).





# **Appendix B**

**Load Additions and Load Transfers** 

Appendix B1: Load Growth in Study Region and Greater Area

|             |           |      |                    |      | Load Add | ition (kVA) |      |      |      |      |      |
|-------------|-----------|------|--------------------|------|----------|-------------|------|------|------|------|------|
| Transformer | Feeder    | 2019 | 2020               | 2021 | 2022     | 2023        | 2024 | 2025 | 2026 | 2027 | 2028 |
| 24.1TR      | 25-24.111 | 0    | 0                  | 100  | 150      | 200         | 200  | 200  | 400  | 400  | 400  |
| 24.1TR      | 25-24.112 | 50   | 100                | 260  | 250      | 300         | 300  | 400  | 600  | 600  | 600  |
| 24.1TR      | 25-24.121 | 5070 | 205                | 1110 | 6