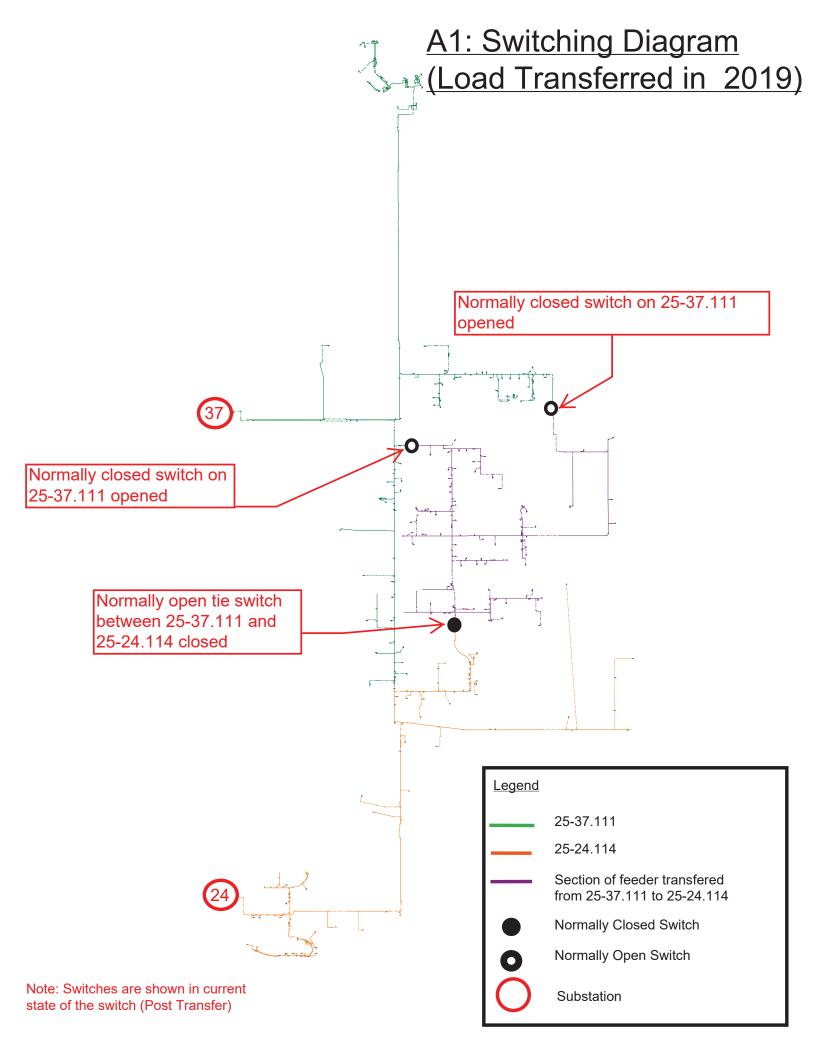

|
| Feeder      | 25-37.111 | 1/24/2009 16:17     | Equipment Failure   | 14                | 3                 |

# **Appendix A**

**EPC Planned Load Transfer Switching Diagram** 

# **Distribution Switching Diagram List**

| Switching<br>Diagram | Description                                          |
|----------------------|------------------------------------------------------|
| A1                   | 2019 Load Transfers – Feeders 25-37.111 to 25-24.114 |
| A2                   | 2019 Load Transfers – Feeders 25-24.121 to 25-24.113 |
| A3                   | 2021 Load Transfers – Feeders 25-26.113 to 25-24.121 |
| A4                   | 2021 Load Transfers – Feeders 25-24.123 to 25-24.121 |
| A5                   | 2021 Load Transfers – Feeders 25-24.121 to 25-24.114 |



# A2: Switching Diagram (Load Transferred in 2019)



# A3: Switching Diagram (Load Transfer 2021)



Note: Switches are shown in future state of the switch (Post Transfer).





# **Appendix B**

**Load Additions and Load Transfers** 

Appendix B1: Load Growth in Study Region

|             |           |      |       |      |      | Load Addi | ition (kVA) |      |      |      |      |
|-------------|-----------|------|-------|------|------|-----------|-------------|------|------|------|------|
| Transformer | Feeder    | 2019 | 2020  | 2021 | 2022 | 2023      | 2024        | 2025 | 2026 | 2027 | 2028 |
| 24.1TR      | 25-24.111 | 0    | 0     | 100  | 150  | 200       | 200         | 200  | 400  | 400  | 400  |
| 24.1TR      | 25-24.112 | 50   | 100   | 260  | 250  | 300       | 300