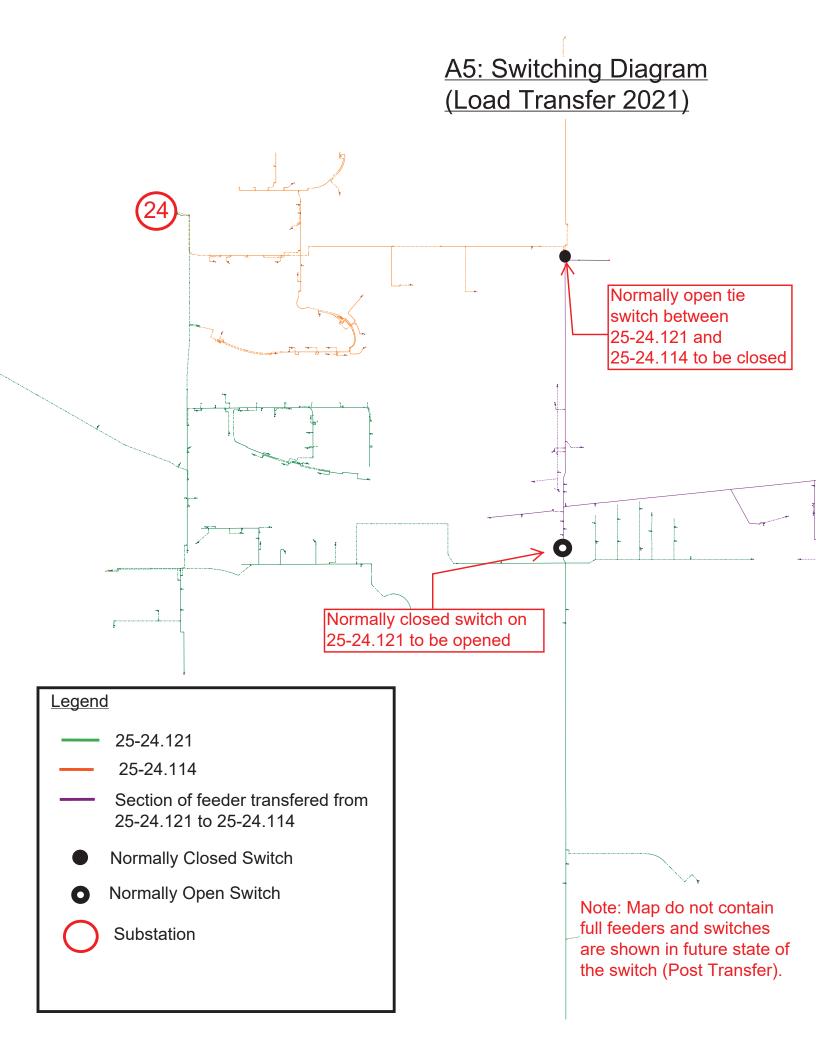

Elements providing tie-away capacity under contingencies are provided in Table 21.

Table 21: Elements Considered for Tie-away Capacity Under Contingency

| Contingency        | Elements Considered for Tie Capacity |
|--------------------|--------------------------------------|
| Feeder 25-24.114   | • Feeder 25-24.121                   |
|                    | • Feeder 25-37.111                   |
| Feeder 25-37.111   | • Feeder 25-24.114                   |
| Transformer 24.1TR | Transformer 24.2TR                   |
|                    | • Feeder 25-26.113                   |
|                    | • Feeder 25-37.111                   |
|                    | • Feeder 25-26.111                   |
| Transformer 24.2TR | Transformer 24.1TR                   |
|                    | • Feeder 25-26.113                   |
|                    | • Feeder 25-37.111                   |
|                    | • Feeder 25-26.111                   |