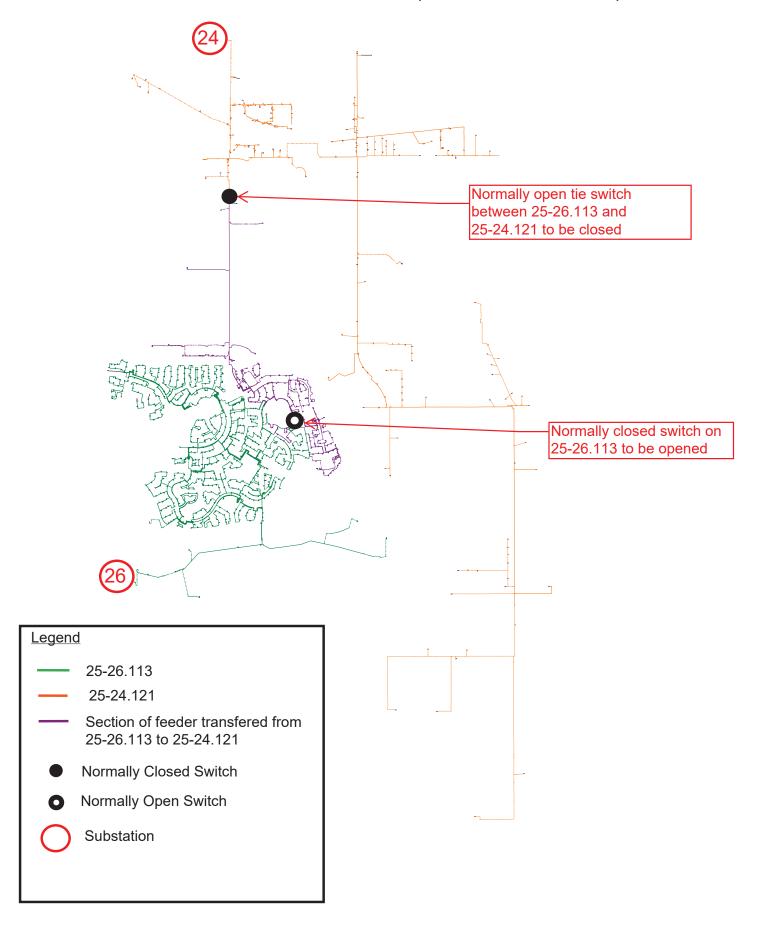

Elements providing tie-away capacity under contingencies are provided in Table 21.

Table 21: Elements Considered for Tie-away Capacity Under Contingency

| Contingency        | Elements Considered for Tie Capacity |
|--------------------|--------------------------------------|
| Feeder 25-24.114   | • Feeder 25-24.121                   |
|                    | • Feeder 25-37.111                   |
| Feeder 25-37.111   | • Feeder 25-24.114                   |
| Transformer 24.1TR | Transformer 24.2TR                   |
|                    | • Feeder 25-26.113                   |
|                    | • Feeder 25-37.111                   |
|                    | • Feeder 25-26.111                   |
| Transformer 24.2TR | Transformer 24.1TR                   |
|                    | • Feeder 25-26.113                   |
|                    | • Feeder 25-37.111                   |
|                    | • Feeder 25-26.111                   |