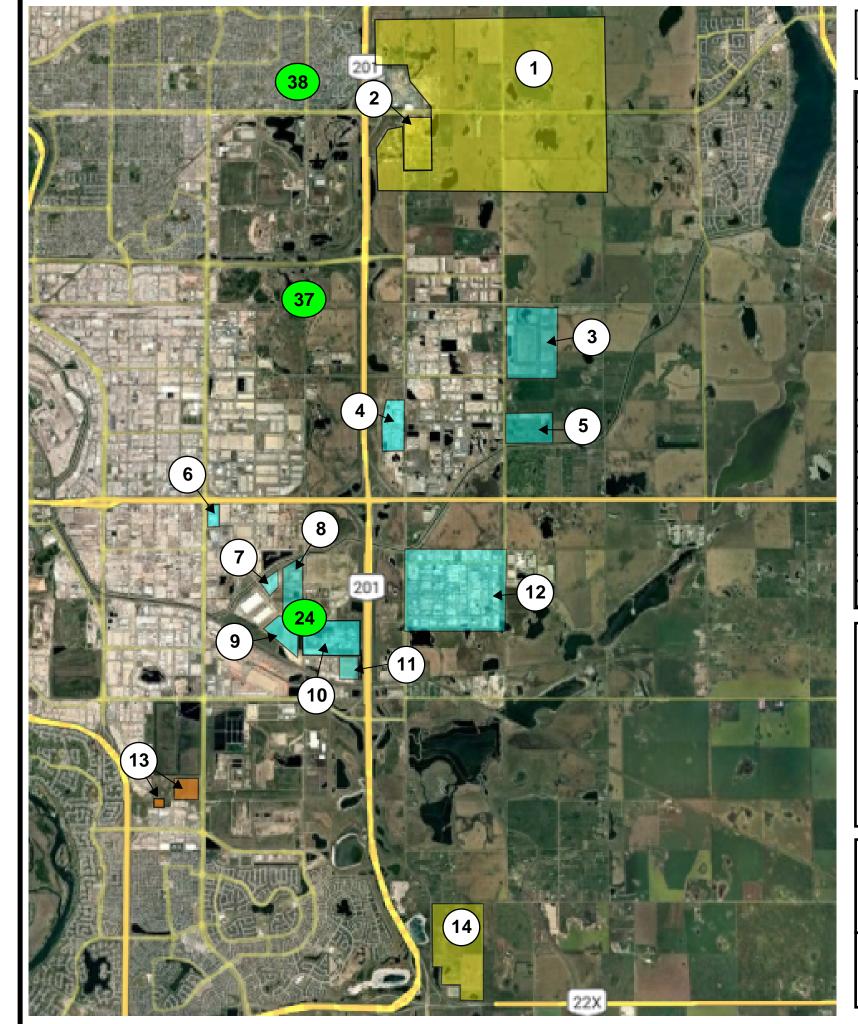

#### **DFO Question 2.**

"Please provide a summary of the type of customers (e.g. residential, industrial, commercial, and farming/agriculture) and number of customers within each type served by No. 37 substation and No. 24 substation.

#### DFO Response 2.

ENMAX No. 24 and No. 37 substations each serve a mixture of D100 (Residential), D200 (Small Commercial), D300 (Medium Commercial), D310 (Large Commercial – Secondary Fed), and D410 (Large Commercial – Primary Fed) customer load, as defined by EPC's Distribution Tariff.<sup>10</sup> Detailed customer

counts by rate class for ENMAX No. 24 and ENMAX No. 37 substations are provided in Table 15. Customer counts shown are for the 2017 calendar year as filed in EPC's 2019 Distribution Tariff Phase II Application. 11

|            |                 |                     | Customer Count by Rate Class* |                              |                                          |                                        |  |  |
|------------|-----------------|---------------------|-------------------------------|------------------------------|------------------------------------------|----------------------------------------|--|--|
| Substation | Feeder<br>Class | D100<br>Residential | D200<br>Small<br>Commercial   | D300<br>Medium<br>Commercial | D310<br>Large<br>Commercial<br>Secondary | D410<br>Large<br>Commercial<br>Primary |  |  |
| No. 24     | 25 kV           | 5287                | 935                           | 422                          | 76                                       | 3                                      |  |  |
| No. 27     | 25 kV           | 5                   | 260                           | 122                          | 31                                       | 0                                      |  |  |
| No. 37     | 13 kV           | 4869                | 442                           | 360                          | 92                                       | 0                                      |  |  |