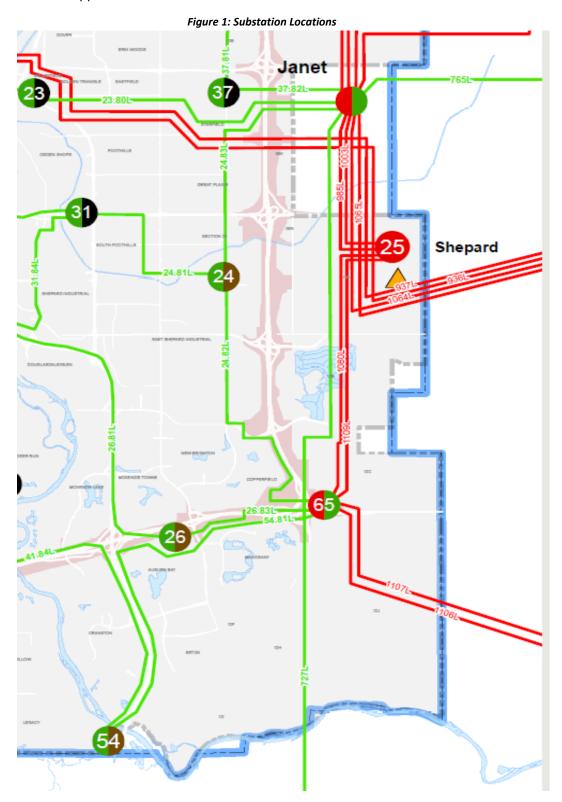

Elements providing tie-away capacity under contingencies are provided in Table 21.

Table 21: Elements Considered for Tie-away Capacity Under Contingency

| Contingency        | Elements Considered for Tie Capacity |
|--------------------|--------------------------------------|
| Feeder 25-24.114   | • Feeder 25-24.121                   |
|                    | • Feeder 25-37.111                   |
| Feeder 25-37.111   | • Feeder 25-24.114                   |
| Transformer 24.1TR | Transformer 24.2TR                   |
|                    | • Feeder 25-26.113                   |
|                    | • Feeder 25-37.111                   |
|                    | • Feeder 25-26.111                   |
| Transformer 24.2TR | Transformer 24.1TR                   |
|                    | • Feeder 25-26.113                   |
|                    | • Feeder 25-37.111                   |
|                    | • Feeder 25-26.111                   |