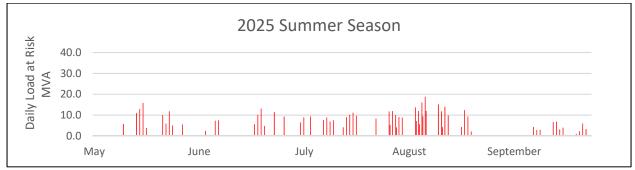

Differences in general response between 37.4TR and 24.1TR/24.2TR result from 37.4TR transformer being part of the distribution feeder 25-37.111 itself.

Without additional development, EPC risks being unable to restore load in accordance with its Distribution System Performance Standard<sup>1</sup> by the year 2021 following a contingency on 24.1TR or 24.2TR transformer. Similarly, EPC risks being unable to restore load in accordance with its Distribution System Performance Standard in the event of a contingency on 37.4TR transformer by the year 2023. Additional details regarding load at risk are presented in EPC's Statement of Need<sup>2</sup> (SON).

Without additional development, EPC risks being unable to restore load in accordance with its Distribution System Performance Standard<sup>3</sup> by the year 2021 following an unplanned outage of 24.1TR or 24.2TR transformer. Similarly, EPC risks being unable to restore load in accordance its Distribution System Performance Standard in the event of unplanned outage on 37.4TR transformer by the year 2023. Additional details regarding load at risk are presented in EPC's Statement of Need<sup>4</sup> (SON).