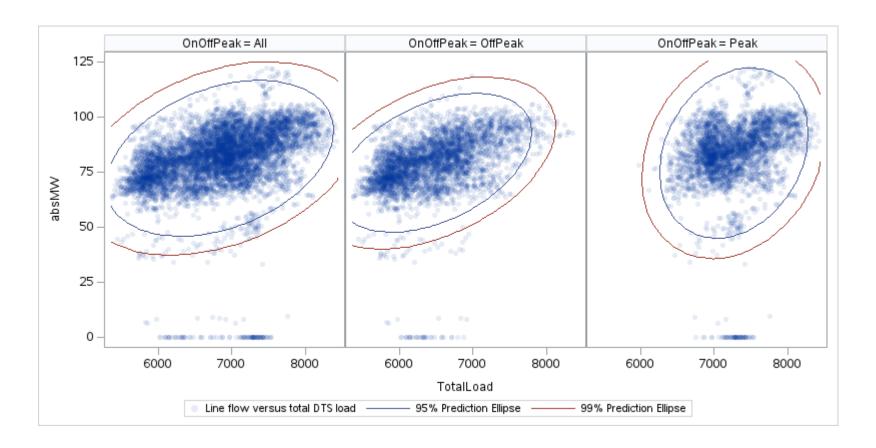

Page 23 Public

ΑТ

| OnOffPeak = All | OnOffPeak = OffPeak | OnOffPeak = Peak |
|-----------------|---------------------|------------------|
|                 |                     |                  |
|                 |                     |                  |
|                 |                     |                  |
|                 |                     |                  |
|                 |                     |                  |
|                 |                     |                  |
|                 |                     |                  |
|                 |                     |                  |
|                 |                     |                  |
|                 |                     |                  |
|                 |                     |                  |
|                 |                     |                  |
|                 |                     |                  |
|                 |                     |                  |
|                 |                     |                  |
|                 |                     |                  |
|                 |                     |                  |
|                 | <u> </u>            |                  |