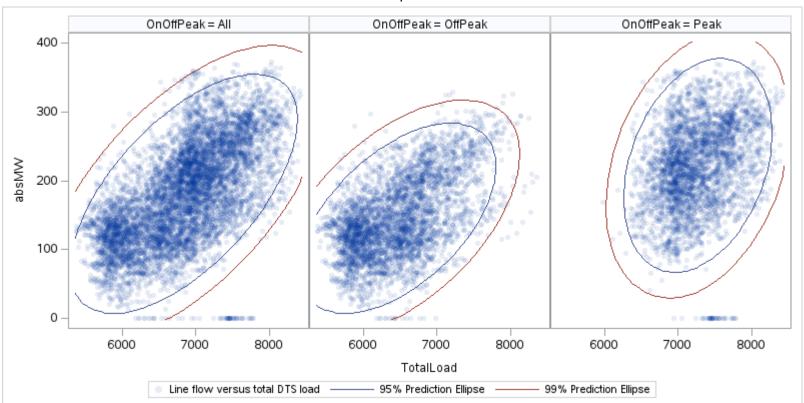

## OD P

| OnOffPeak = All | OnOffPeak = OffPeak | OnOffPeak = Peak |
|-----------------|---------------------|------------------|
|                 |                     |                  |
|                 |                     |                  |
|                 |                     |                  |
|                 |                     |                  |
|                 |                     |                  |
|                 |                     |                  |
|                 |                     |                  |
|                 |                     |                  |
|                 |                     |                  |
|                 |                     |                  |
|                 |                     |                  |
|                 |                     |                  |
|                 |                     |                  |
|                 |                     |                  |
|                 |                     |                  |
|                 |                     |                  |
|                 |                     |                  |
|                 |                     |                  |
|                 |                     |                  |
|                 |                     |                  |