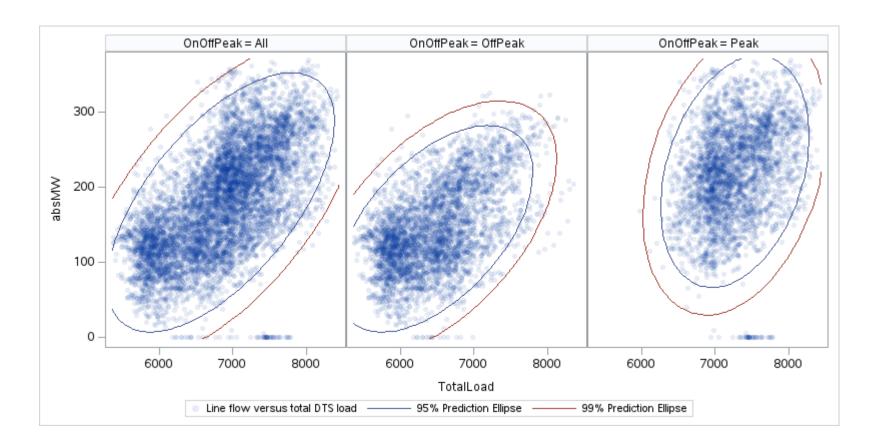

Page 23 Public

ΑТ

| OnOffPeak = All | OnOffPeak = OffPeak | OnOffPeak = Peak |
|-----------------|---------------------|------------------|
|                 |                     |                  |
|                 |                     |                  |
|                 |                     |                  |
|                 |                     |                  |
|                 |                     |                  |
|                 |                     |                  |
|                 |                     |                  |
|                 |                     |                  |
|                 |                     |                  |
|                 |                     |                  |
|                 |                     |                  |
|                 |                     |                  |
|                 |                     |                  |
|                 |                     |                  |
|                 |                     |                  |
|                 |                     |                  |
|                 |                     |                  |
|                 | <u> </u>            |                  |