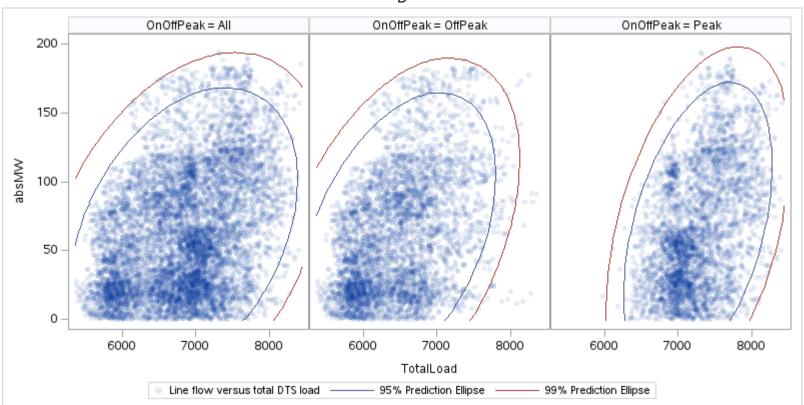

|                  |
|                 |                     |                  |
|                 |                     |                  |
|                 |                     |                  |
|                 |                     |                  |
|                 |                     |                  |
|                 |                     |                  |
|                 |                     |                  |
|                 |                     |                  |

Page 286 Public





Page 287 Public





Page 288 Public





Page 289 Public





Page 290 Public





Page 291 Public





Page 292 Public





Page 293 Public





Page 294 Public





Page 295 Public





Page 296 Public





Page 297 Public





Page 298 Public



D



Page 299 Public



D



Page 300 Public





Page 301 Public





Page 302 Public





Page 303 Public





Page 304 Public





Page 305 Public





Page 306 Public





Page 307 Public





Page 308 Public



| OnOffPeak = All | OnOffPeak = OffPeak | OnOffPeak = Peak |
|-----------------|---------------------|------------------|
|                 |                     |                  |
|                 |                     |                  |
|                 |                     |                  |
|                 |                     |                  |
|                 |                     |                  |
|                 |                     |                  |
|                 |                     |                  |
|                 |