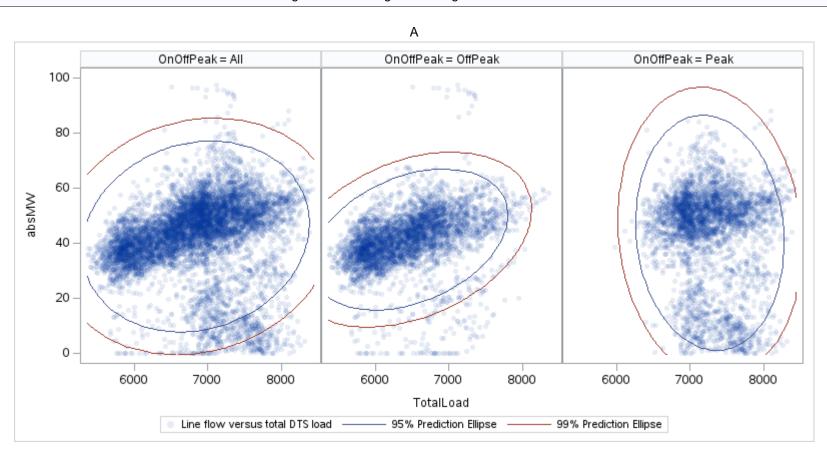

Page 17 Public

Page 18 Public

Page 19 Public

Page 20 Public

Page 21 Public

Page 22 Public

ΑР

| OnOffPeak = All | OnOffPeak = OffPeak | OnOffPeak = Peak |
|-----------------|---------------------|------------------|
|                 |                     |                  |
|                 |                     |                  |
|                 |                     |                  |
|                 |                     |                  |
|                 |                     |                  |
|                 |                     |                  |
|                 |                     |                  |
|                 |                     |                  |
|                 |                     |                  |
|                 |                     |                  |
|                 |                     |                  |
|                 |                     |                  |
|                 |                     |                  |
|                 |                     |                  |
|                 |                     |                  |
|                 |                     |                  |
|                 |                     |                  |
|                 |                     |                  |
|                 |                     |                  |
|                 |                     |                  |
|                 |                     |                  |
|                 |                     |                  |
|                 |                     |                  |
|                 |                     |                  |