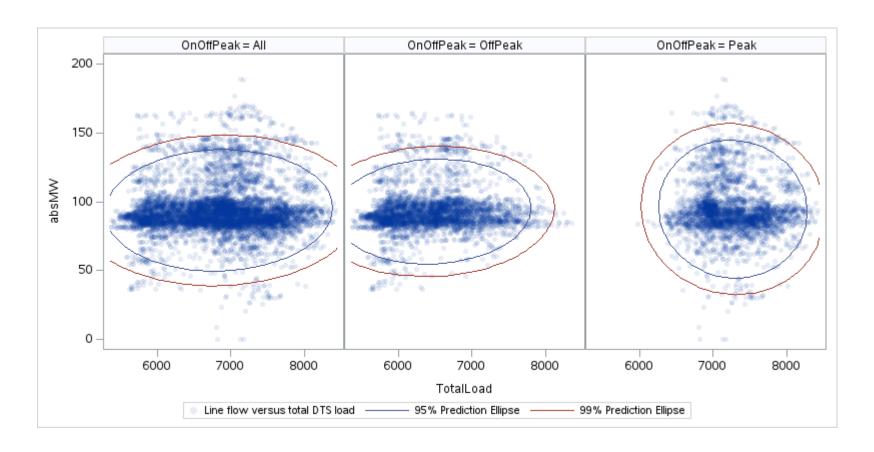

## OD E

| OnOffPeak = All | OnOffPeak = OffPeak | OnOffPeak = Peak |
|-----------------|---------------------|------------------|
|                 |                     |                  |
|                 |                     |                  |
|                 |                     |                  |
|                 |                     |                  |
|                 |                     |                  |
|                 |                     |                  |
|                 |                     |                  |
|                 |                     |                  |
|                 |                     |                  |
|                 |                     |                  |
|                 |                     |                  |
|                 |                     |                  |
|                 |                     |                  |
|                 |                     |                  |
|                 |                     |                  |
|                 |                     |                  |
|                 |                     |                  |