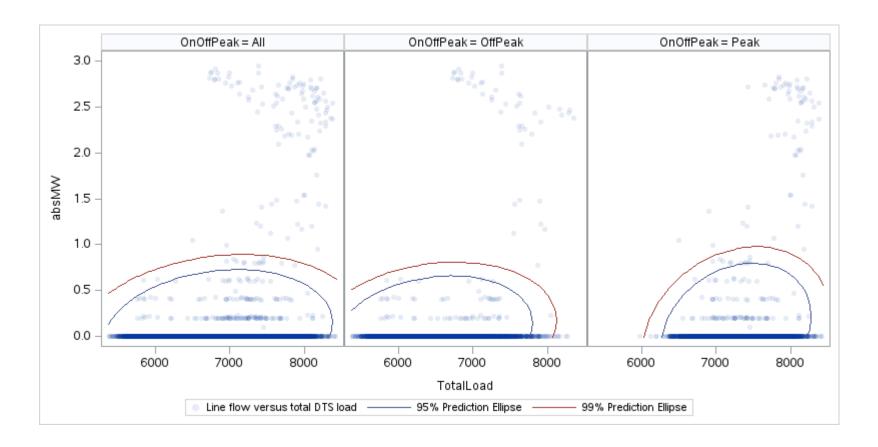

|                  |
|                 |                     |                  |
|                 |                     |                  |
|                 |                     |                  |
|                 |                     |                  |
|                 |                     |                  |
|                 |                     |                  |
|                 |                     |                  |
|                 |                     |                  |
|                 |                     |                  |
|                 |                     |                  |
|                 |                     |                  |
|                 |                     |                  |

Page 286 Public





Page 287 Public





Page 288 Public





Page 289 Public





Page 290 Public





Page 291 Public





Page 292 Public





Page 293 Public





Page 294 Public





Page 295 Public





Page 296 Public





Page 297 Public





Page 298 Public



D



Page 299 Public



D



Page 300 Public





Page 301 Public





Page 302 Public





Page 303 Public





Page 304 Public





Page 305 Public





Page 306 Public





Page 307 Public





Page 308 Public



| OnOffPeak = All | OnOffPeak = OffPeak | OnOffPeak = Peak |
|-----------------|---------------------|------------------|
|                 |                     |                  |
|                 |                     |                  |
|                 |                     |                  |
|                 |                     |