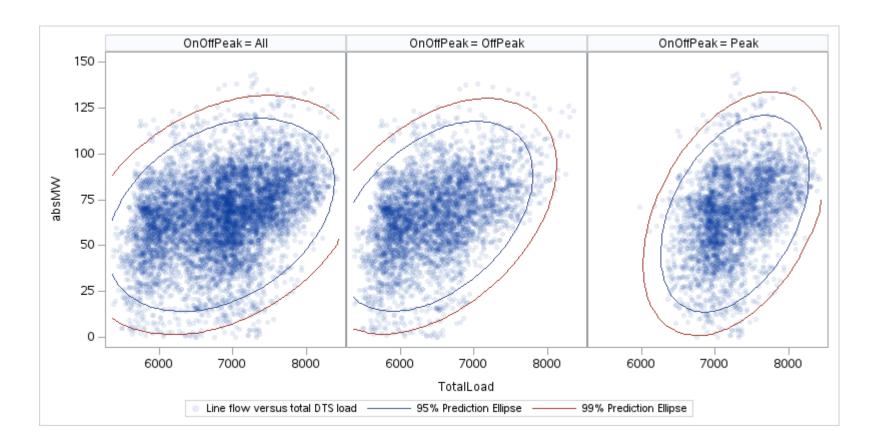

Page 23 Public

ΑТ

| OnOffPeak = All | OnOffPeak = OffPeak | OnOffPeak = Peak |
|-----------------|---------------------|------------------|
|                 |                     |                  |
|                 |                     |                  |
|                 |                     |                  |
|                 |                     |                  |
|                 |                     |                  |
|                 |                     |                  |
|                 |                     |                  |
|                 |                     |                  |
|                 |                     |                  |
|                 |                     |                  |
|                 |                     |                  |
|                 |                     |                  |
|                 |                     |                  |
|                 |                     |                  |
|                 |                     |                  |
|                 |                     |                  |
|                 |                     |                  |
|                 | <u> </u>            |                  |