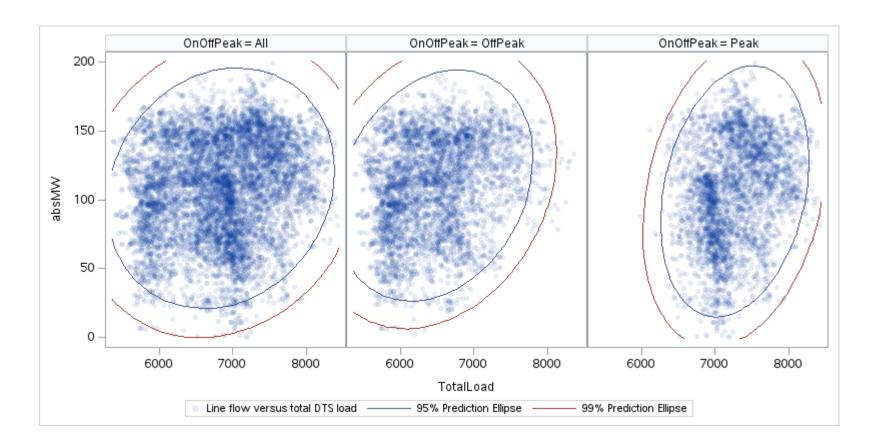

Page 17 Public

Page 18 Public

Page 19 Public

Page 20 Public

Page 21 Public

Page 22 Public

ΑР

| OnOffPeak = All | OnOffPeak = OffPeak | OnOffPeak = Peak |
|-----------------|---------------------|------------------|
|                 |                     |                  |
|                 |                     |                  |
|                 |                     |                  |
|                 |                     |                  |
|                 |                     |                  |
|                 |                     |                  |
|                 |                     |                  |
|                 |                     |                  |
|                 |                     |                  |
|                 |                     |                  |
|                 |                     |                  |
|                 |                     |                  |
|                 |                     |                  |
|                 |                     |                  |
|                 |                     |                  |
|                 |                     |                  |
|                 |                     |                  |
|                 |                     |                  |
|                 |                     |                  |
|                 |                     |                  |
|                 |                     |                  |
|                 |                     |                  |
|                 |                     |                  |
|                 |                     |                  |