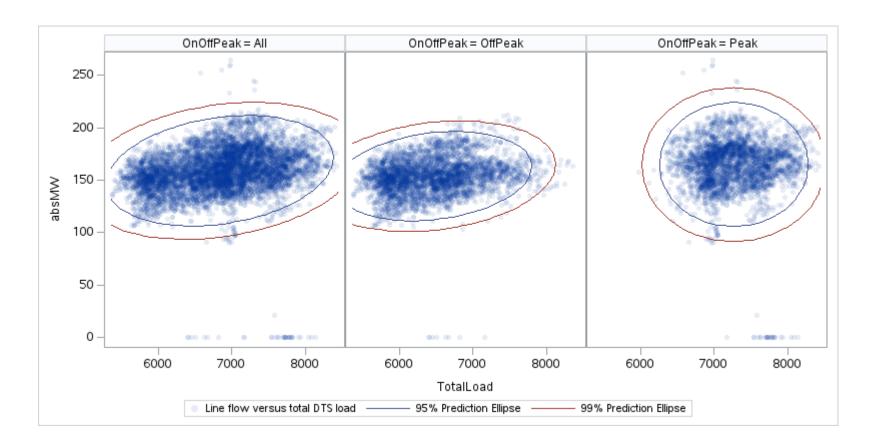

Page 23 Public

ΑТ

| OnOffPeak = All | OnOffPeak = OffPeak | OnOffPeak = Peak |
|-----------------|---------------------|------------------|
|                 |                     |                  |
|                 |                     |                  |
|                 |                     |                  |
|                 |                     |                  |
|                 |                     |                  |
|                 |                     |                  |
|                 |                     |                  |
|                 |                     |                  |
|                 |                     |                  |
|                 |                     |                  |
|                 |                     |                  |
|                 |                     |                  |
|                 |                     |                  |
|                 |                     |                  |
|                 |                     |                  |
|                 |                     |                  |
|                 |                     |                  |
|                 | <u> </u>            |                  |