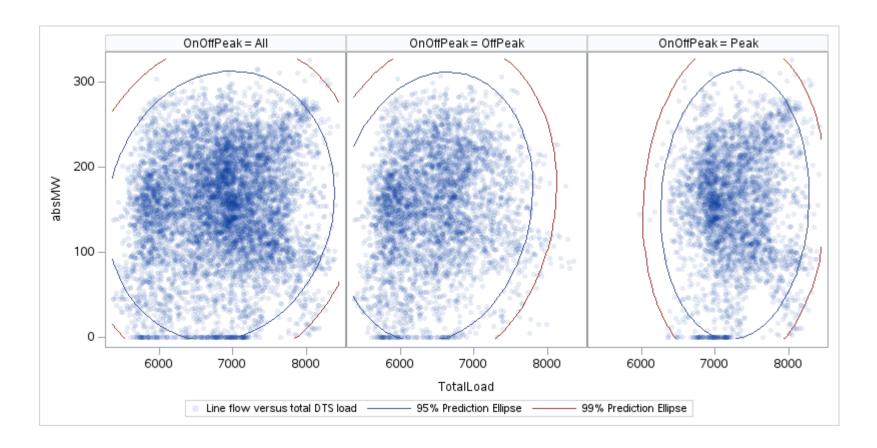

## OD P

| OnOffPeak = All | OnOffPeak = OffPeak | OnOffPeak = Peak |
|-----------------|---------------------|------------------|
|                 |                     |                  |
|                 |                     |                  |
|                 |                     |                  |
|                 |                     |                  |
|                 |                     |                  |
|                 |                     |                  |
|                 |                     |                  |
|                 |                     |                  |
|                 |                     |                  |
|                 |                     |                  |
|                 |                     |                  |
|                 |                     |                  |
|                 |                     |                  |
|                 |                     |                  |
|                 |                     |                  |
|                 |                     |                  |
|                 |                     |                  |
|                 |                     |                  |
|                 |                     |                  |
|                 |                     |                  |