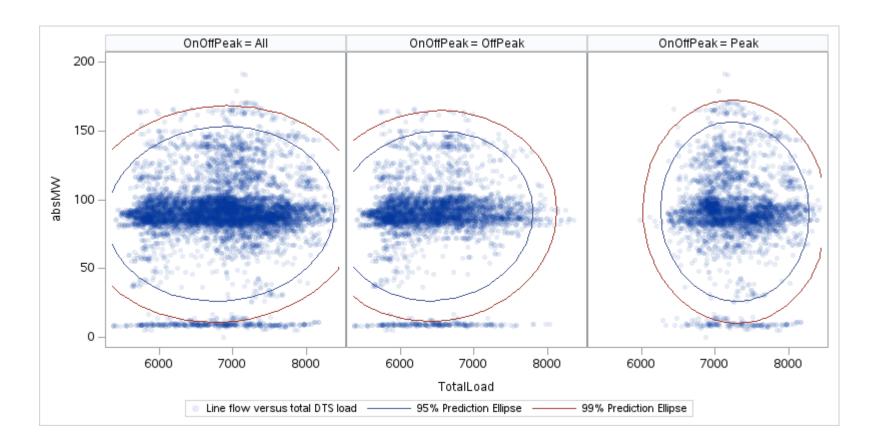

## OD P

| OnOffPeak = All | OnOffPeak = OffPeak | OnOffPeak = Peak |
|-----------------|---------------------|------------------|
|                 |                     |                  |
|                 |                     |                  |
|                 |                     |                  |
|                 |                     |                  |
|                 |                     |                  |
|                 |                     |                  |
|                 |                     |                  |
|                 |                     |                  |
|                 |                     |                  |
|                 |                     |                  |
|                 |                     |                  |
|                 |                     |                  |
|                 |                     |                  |
|                 |                     |                  |
|                 |                     |                  |
|                 |                     |                  |
|                 |                     |                  |
|                 |                     |                  |
|                 |                     |                  |
|                 |                     |                  |