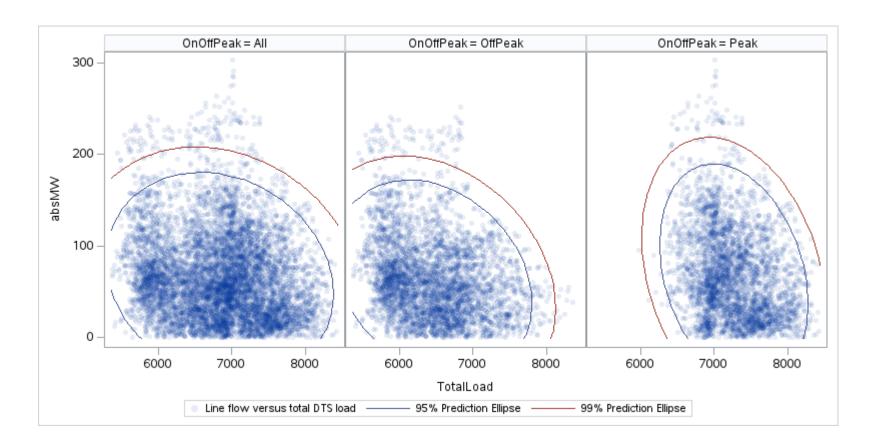

## OD P

| OnOffPeak = All | OnOffPeak = OffPeak | OnOffPeak = Peak |
|-----------------|---------------------|------------------|
|                 |                     |                  |
|                 |                     |                  |
|                 |                     |                  |
|                 |                     |                  |
|                 |                     |                  |
|                 |                     |                  |
|                 |                     |                  |
|                 |                     |                  |
|                 |                     |                  |
|                 |                     |                  |
|                 |                     |                  |
|                 |                     |                  |
|                 |                     |                  |
|                 |                     |                  |
|                 |                     |                  |
|                 |                     |                  |
|                 |                     |                  |
|                 |                     |                  |
|                 |                     |                  |
|                 |                     |                  |