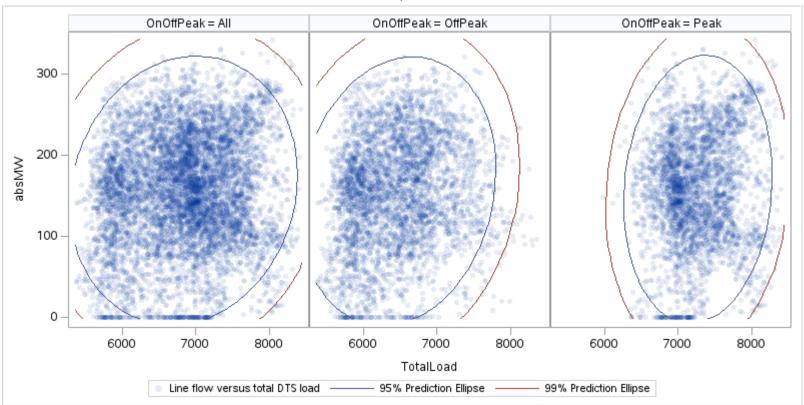

## OD E

| OnOffPeak = All | OnOffPeak = OffPeak | OnOffPeak = Peak |
|-----------------|---------------------|------------------|
|                 |                     |                  |
|                 |                     |                  |
|                 |                     |                  |
|                 |                     |                  |
|                 |                     |                  |
|                 |                     |                  |
|                 |                     |                  |
|                 |                     |                  |
|                 |                     |                  |
|                 |                     |                  |
|                 |                     |                  |
|                 |                     |                  |
|                 |                     |                  |
|                 |                     |                  |
|                 |                     |                  |
|                 |                     |                  |
|                 |                     |                  |