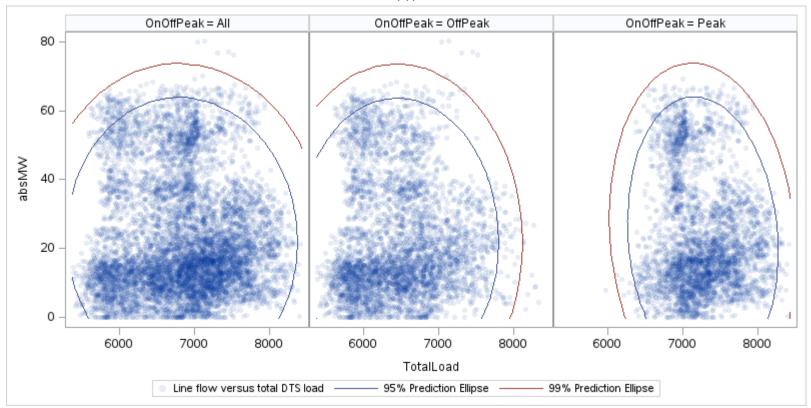

Page 17 Public

Page 18 Public

Page 19 Public

Page 20 Public

Page 21 Public

Page 22 Public

ΑР

| OnOffPeak = All | OnOffPeak = OffPeak | OnOffPeak = Peak |
|-----------------|---------------------|------------------|
|                 |                     |                  |
|                 |                     |                  |
|                 |                     |                  |
|                 |                     |                  |
|                 |                     |                  |
|                 |                     |                  |
|                 |                     |                  |
|                 |                     |                  |
|                 |                     |                  |
|                 |                     |                  |
|                 |                     |                  |
|                 |                     |                  |
|                 |                     |                  |
|                 |                     |                  |
|                 |                     |                  |
|                 |                     |                  |
|                 |                     |                  |
|                 |                     |                  |
|                 |                     |                  |
|                 |                     |                  |
|                 |                     |                  |
|                 |                     |                  |
|                 |                     |                  |
|                 |                     |                  |