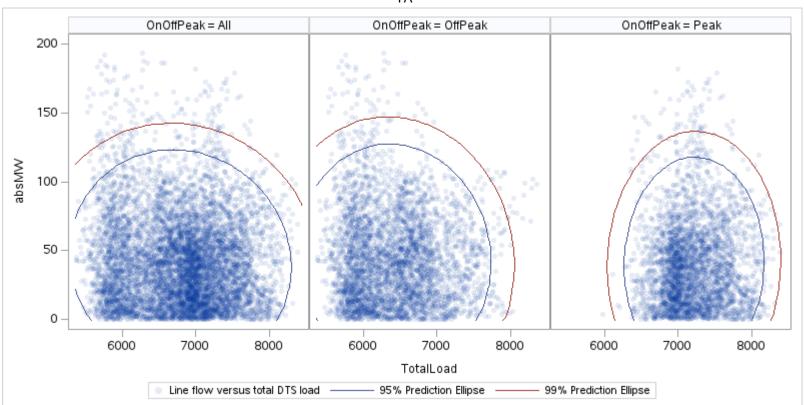

Page 17 Public

Page 18 Public

Page 19 Public

Page 20 Public

Page 21 Public

Page 22 Public

ΑР

| OnOffPeak = All | OnOffPeak = OffPeak | OnOffPeak = Peak |
|-----------------|---------------------|------------------|
|                 |                     |                  |
|                 |                     |                  |
|                 |                     |                  |
|                 |                     |                  |
|                 |                     |                  |
|                 |                     |                  |
|                 |                     |                  |
|                 |                     |                  |
|                 |                     |                  |
|                 |                     |                  |
|                 |                     |                  |
|                 |                     |                  |
|                 |                     |                  |
|                 |                     |                  |
|                 |                     |                  |
|                 |                     |                  |
|                 |                     |                  |
|                 |                     |                  |
|                 |                     |                  |
|                 |                     |                  |
|                 |                     |                  |
|                 |                     |                  |
|                 |                     |                  |
|                 |                     |                  |