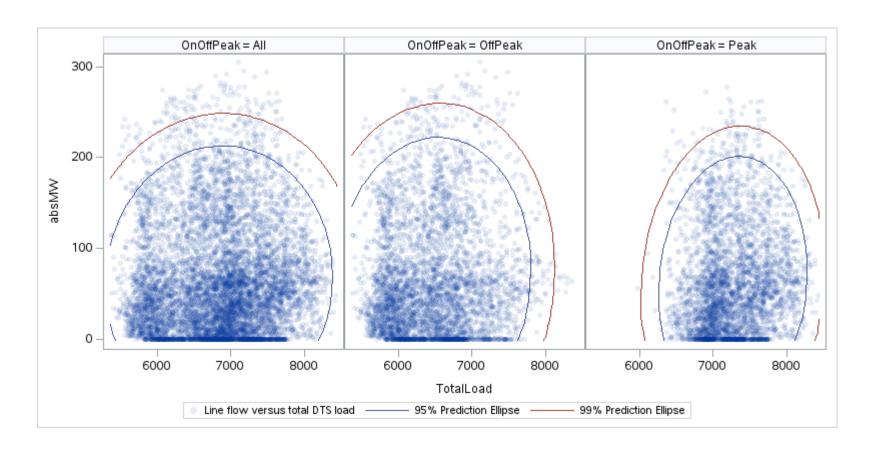

Page 23 Public

ΑТ

| OnOffPeak = All | OnOffPeak = OffPeak | OnOffPeak = Peak |
|-----------------|---------------------|------------------|
|                 |                     |                  |
|                 |                     |                  |
|                 |                     |                  |
|                 |                     |                  |
|                 |                     |                  |
|                 |                     |                  |
|                 |                     |                  |
|                 |                     |                  |
|                 |                     |                  |
|                 |                     |                  |
|                 |                     |                  |
|                 |                     |                  |
|                 |                     |                  |
|                 |                     |                  |
|                 |                     |                  |
|                 |                     |                  |
|                 |                     |                  |
|                 | <u> </u>            |                  |