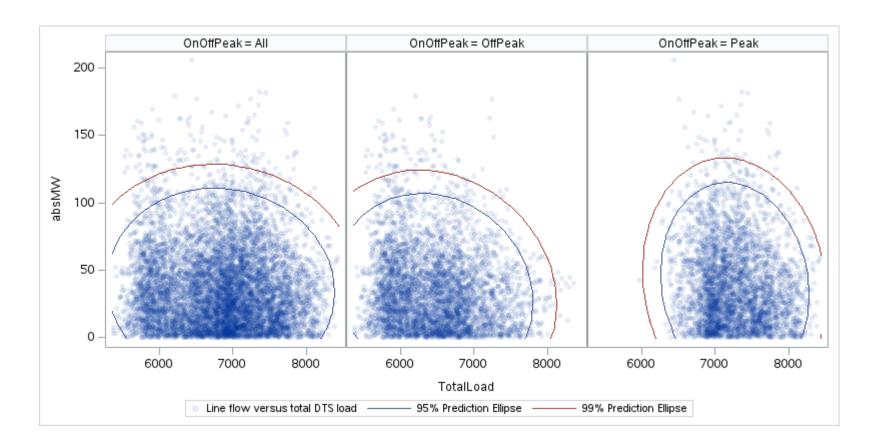

## OD P

| OnOffPeak = All | OnOffPeak = OffPeak | OnOffPeak = Peak |
|-----------------|---------------------|------------------|
|                 |                     |                  |
|                 |                     |                  |
|                 |                     |                  |
|                 |                     |                  |
|                 |                     |                  |
|                 |                     |                  |
|                 |                     |                  |
|                 |                     |                  |
|                 |                     |                  |
|                 |                     |                  |
|                 |                     |                  |
|                 |                     |                  |
|                 |                     |                  |
|                 |                     |                  |
|                 |                     |                  |
|                 |                     |                  |
|                 |                     |                  |
|                 |                     |                  |
|                 |                     |                  |
|                 |                     |                  |