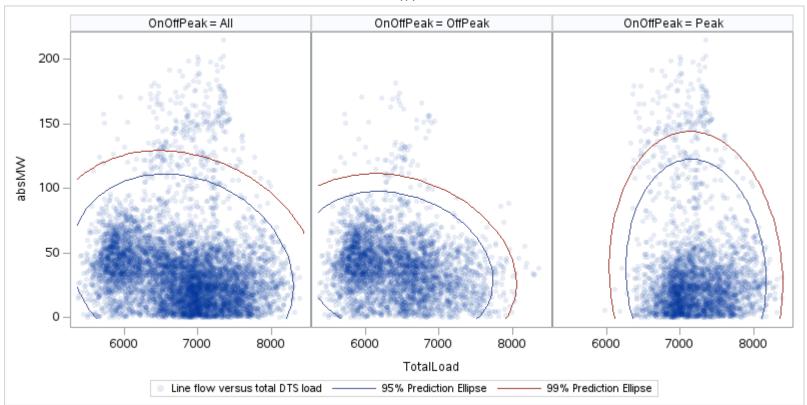

## OD E

| OnOffPeak = All | OnOffPeak = OffPeak | OnOffPeak = Peak |
|-----------------|---------------------|------------------|
|                 |                     |                  |
|                 |                     |                  |
|                 |                     |                  |
|                 |                     |                  |
|                 |                     |                  |
|                 |                     |                  |
|                 |                     |                  |
|                 |                     |                  |
|                 |                     |                  |
|                 |                     |                  |
|                 |                     |                  |
|                 |                     |                  |
|                 |                     |                  |
|                 |                     |                  |
|                 |                     |                  |
|                 |                     |                  |
|                 |                     |                  |