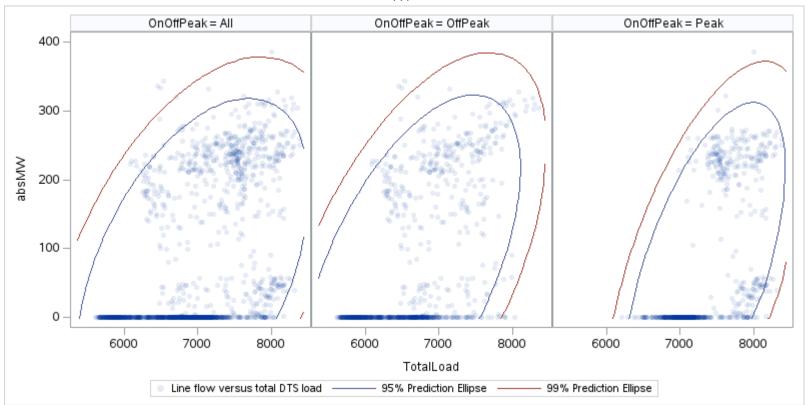

Page 1 Public







Page 2 Public





Page 3 Public





Page 4 Public





Page 5 Public





Page 6 Public





Page 7 Public





Page 8 Public





Page 9 Public





Page 10 Public





Page 11 Public





Page 12 Public





Page 13 Public





Page 14 Public





Page 15 Public





Page 16 Public





Page 17 Public





Page 18 Public





Page 19 Public





Page 20 Public







Page 21 Public





Page 22 Public



ΑР

| OnOffPeak = All | OnOffPeak = OffPeak | OnOffPeak = Peak |
|-----------------|---------------------|------------------|
|                 |                     |                  |
|                 |                     |                  |
|                 |                     |                  |
|                 |                     |                  |
|                 |                     |                  |
|                 |                     |                  |
|                 |                     |                  |
|                 |                     |                  |
|                 |                     |                  |
|                 |                     |                  |
|                 |