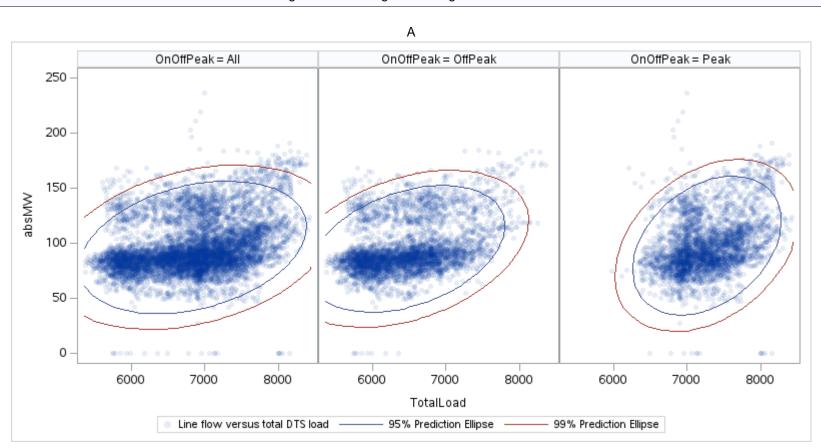

Page 23 Public

ΑТ

| OnOffPeak = All | OnOffPeak = OffPeak | OnOffPeak = Peak |
|-----------------|---------------------|------------------|
|                 |                     |                  |
|                 |                     |                  |
|                 |                     |                  |
|                 |                     |                  |
|                 |                     |                  |
|                 |                     |                  |
|                 |                     |                  |
|                 |                     |                  |
|                 |                     |                  |
|                 |                     |                  |
|                 |                     |                  |
|                 |                     |                  |
|                 |                     |                  |
|                 |                     |                  |
|                 |                     |                  |
|                 |                     |                  |
|                 |                     |                  |
|                 | <u> </u>            |                  |