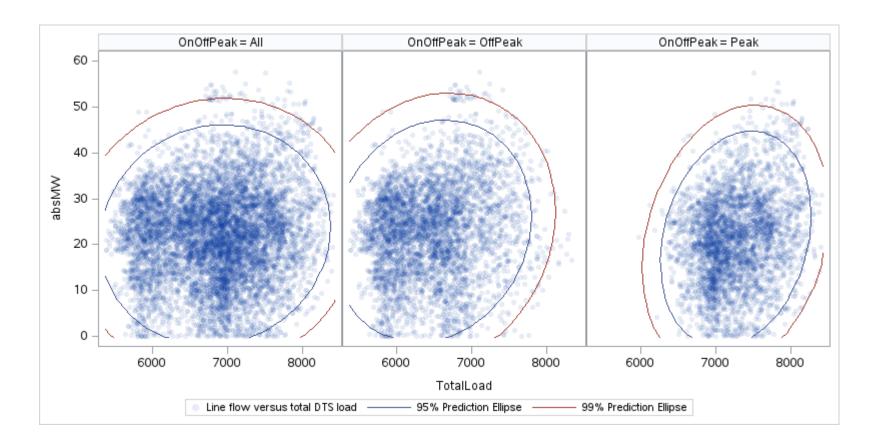

Page 17 Public

Page 18 Public

Page 19 Public

Page 20 Public

Page 21 Public

Page 22 Public

ΑР

| OnOffPeak = All | OnOffPeak = OffPeak | OnOffPeak = Peak |
|-----------------|---------------------|------------------|
|                 |                     |                  |
|                 |                     |                  |
|                 |                     |                  |
|                 |                     |                  |
|                 |                     |                  |
|                 |                     |                  |
|                 |                     |                  |
|                 |                     |                  |
|                 |                     |                  |
|                 |                     |                  |
|                 |                     |                  |
|                 |                     |                  |
|                 |                     |                  |
|                 |                     |                  |
|                 |                     |                  |
|                 |                     |                  |
|                 |                     |                  |
|                 |                     |                  |
|                 |                     |                  |
|                 |                     |                  |
|                 |                     |                  |
|                 |                     |                  |
|                 |                     |                  |
|                 |                     |                  |