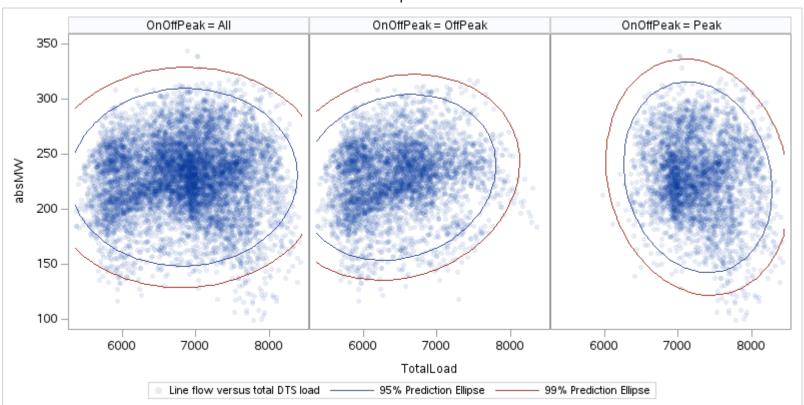

Page 17 Public

Page 18 Public

Page 19 Public

Page 20 Public

Page 21 Public

Page 22 Public

ΑР

| OnOffPeak = All | OnOffPeak = OffPeak | OnOffPeak = Peak |
|-----------------|---------------------|------------------|
|                 |                     |                  |
|                 |                     |                  |
|                 |                     |                  |
|                 |                     |                  |
|                 |                     |                  |
|                 |                     |                  |
|                 |                     |                  |
|                 |                     |                  |
|                 |                     |                  |
|                 |                     |                  |
|                 |                     |                  |
|                 |                     |                  |
|                 |                     |                  |
|                 |                     |                  |
|                 |                     |                  |
|                 |                     |                  |
|                 |                     |                  |
|                 |                     |                  |
|                 |                     |                  |
|                 |                     |                  |
|                 |                     |                  |
|                 |                     |                  |
|                 |                     |                  |
|                 |                     |                  |