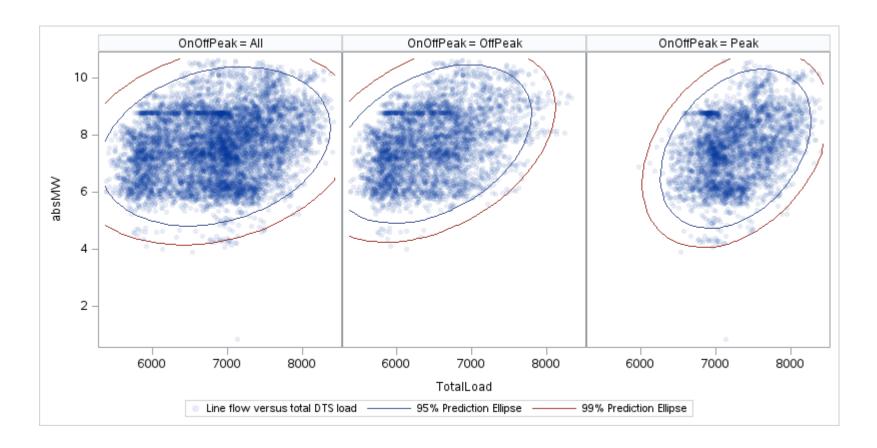

## OD P

| OnOffPeak = All | OnOffPeak = OffPeak | OnOffPeak = Peak |
|-----------------|---------------------|------------------|
|                 |                     |                  |
|                 |                     |                  |
|                 |                     |                  |
|                 |                     |                  |
|                 |                     |                  |
|                 |                     |                  |
|                 |                     |                  |
|                 |                     |                  |
|                 |                     |                  |
|                 |                     |                  |
|                 |                     |                  |
|                 |                     |                  |
|                 |                     |                  |
|                 |                     |                  |
|                 |                     |                  |
|                 |                     |                  |
|                 |                     |                  |
|                 |                     |                  |
|                 |                     |                  |
|                 |                     |                  |