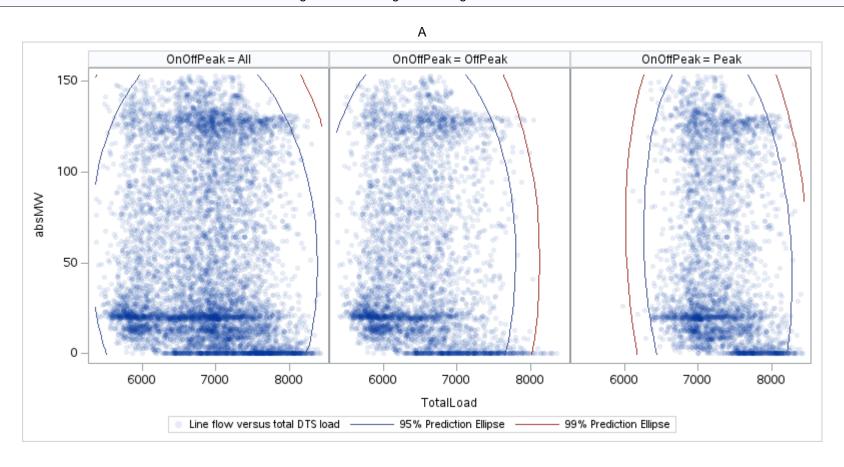

## OD E

| OnOffPeak = All | OnOffPeak = OffPeak | OnOffPeak = Peak |
|-----------------|---------------------|------------------|
|                 |                     |                  |
|                 |                     |                  |
|                 |                     |                  |
|                 |                     |                  |
|                 |                     |                  |
|                 |                     |                  |
|                 |                     |                  |
|                 |                     |                  |
|                 |                     |                  |
|                 |                     |                  |
|                 |                     |                  |
|                 |                     |                  |
|                 |                     |                  |
|                 |                     |                  |
|                 |                     |                  |
|                 |                     |                  |
|                 |                     |                  |