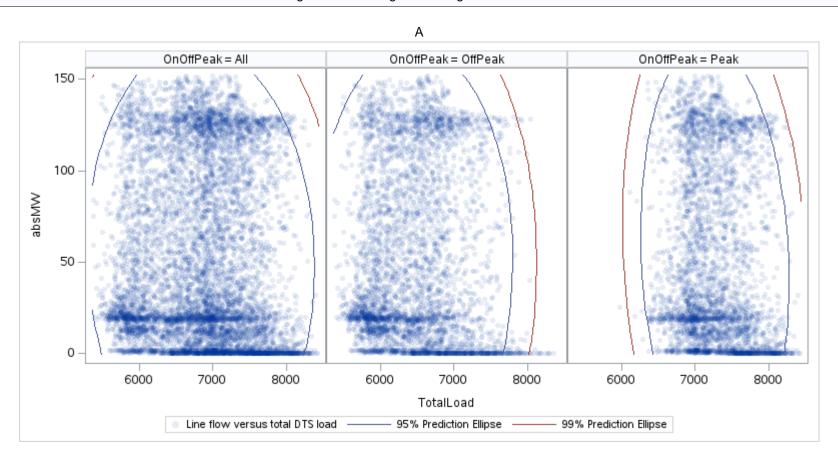

## OD P

| OnOffPeak = All | OnOffPeak = OffPeak | OnOffPeak = Peak |
|-----------------|---------------------|------------------|
|                 |                     |                  |
|                 |                     |                  |
|                 |                     |                  |
|                 |                     |                  |
|                 |                     |                  |
|                 |                     |                  |
|                 |                     |                  |
|                 |                     |                  |
|                 |                     |                  |
|                 |                     |                  |
|                 |                     |                  |
|                 |                     |                  |
|                 |                     |                  |
|                 |                     |                  |
|                 |                     |                  |
|                 |                     |                  |
|                 |                     |                  |
|                 |                     |                  |
|                 |                     |                  |
|                 |                     |                  |