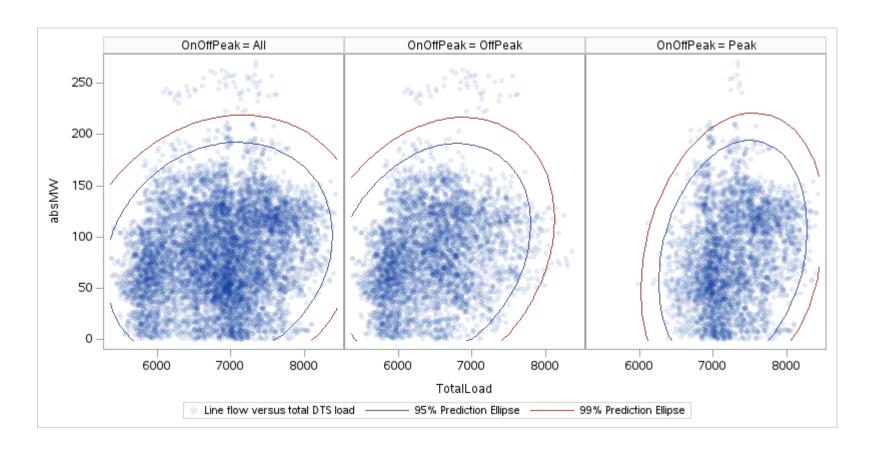

Page 282 Public

Page 283

Page 284 Public

| OnOffPeak = All | OnOffPeak = OffPeak | OnOffPeak = Peak |
|-----------------|---------------------|------------------|
|                 |                     |                  |
|                 |                     |                  |
|                 |                     |                  |
|                 |                     |                  |
|                 |                     |                  |
|                 |                     |                  |
|                 |                     |                  |
|                 |                     |                  |
|                 |                     |                  |
|                 |                     |                  |
|                 |                     |                  |
|                 |                     |                  |
|                 |                     |                  |
|                 |                     |                  |
|                 |                     |                  |
|                 |                     |                  |
|                 |                     |                  |
|                 |                     |                  |
|                 |                     |                  |

Page 285 Public

| OnOffPeak = All | OnOffPeak = OffPeak | OnOffPeak = Peak |
|-----------------|---------------------|------------------|
|                 |                     |                  |
|                 |                     |                  |
|                 |                     |                  |
|                 |                     |                  |
|                 |                     |                  |
|                 |                     |                  |
|                 |                     |                  |
|                 |                     |                  |
|                 |                     |                  |
|                 |                     |                  |
|                 |                     |                  |
|                 |                     |                  |
|                 |                     |                  |
|                 |                     |                  |
|                 |                     |                  |
|                 |                     |                  |
|                 |                     |                  |
|                 |                     |                  |
|                 |                     |                  |
|                 |                     |                  |
|                 |                     |                  |
|                 |                     |                  |
|                 |                     |                  |