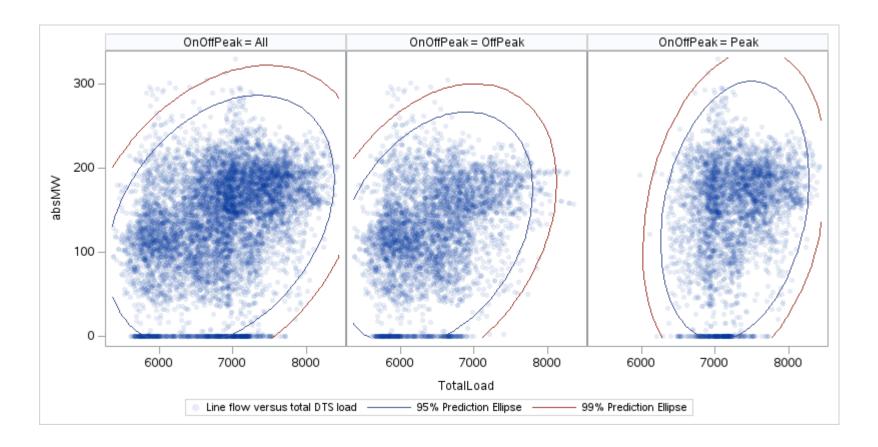

## OD P

| OnOffPeak = All | OnOffPeak = OffPeak | OnOffPeak = Peak |
|-----------------|---------------------|------------------|
|                 |                     |                  |
|                 |                     |                  |
|                 |                     |                  |
|                 |                     |                  |
|                 |                     |                  |
|                 |                     |                  |
|                 |                     |                  |
|                 |                     |                  |
|                 |                     |                  |
|                 |                     |                  |
|                 |                     |                  |
|                 |                     |                  |
|                 |                     |                  |
|                 |                     |                  |
|                 |                     |                  |
|                 |                     |                  |
|                 |                     |                  |
|                 |                     |                  |
|                 |                     |                  |
|                 |                     |                  |