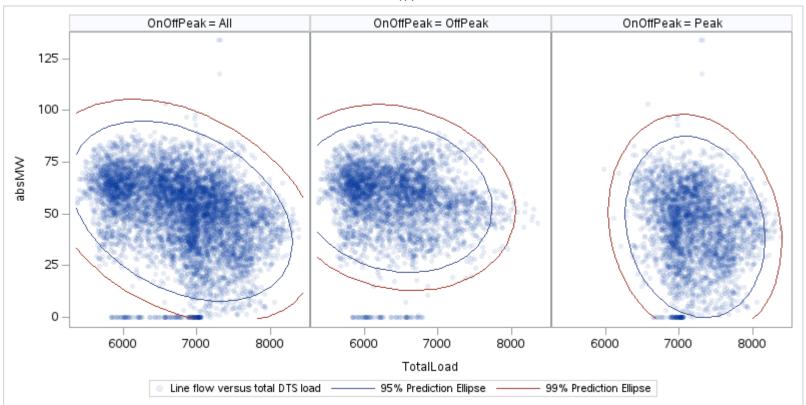

Page 23 Public

ΑТ

| OnOffPeak = All | OnOffPeak = OffPeak | OnOffPeak = Peak |
|-----------------|---------------------|------------------|
|                 |                     |                  |
|                 |                     |                  |
|                 |                     |                  |
|                 |                     |                  |
|                 |                     |                  |
|                 |                     |                  |
|                 |                     |                  |
|                 |                     |                  |
|                 |                     |                  |
|                 |                     |                  |
|                 |                     |                  |
|                 |                     |                  |
|                 |                     |                  |
|                 |                     |                  |
|                 |                     |                  |
|                 |                     |                  |
|                 |                     |                  |
|                 | <u> </u>            |                  |