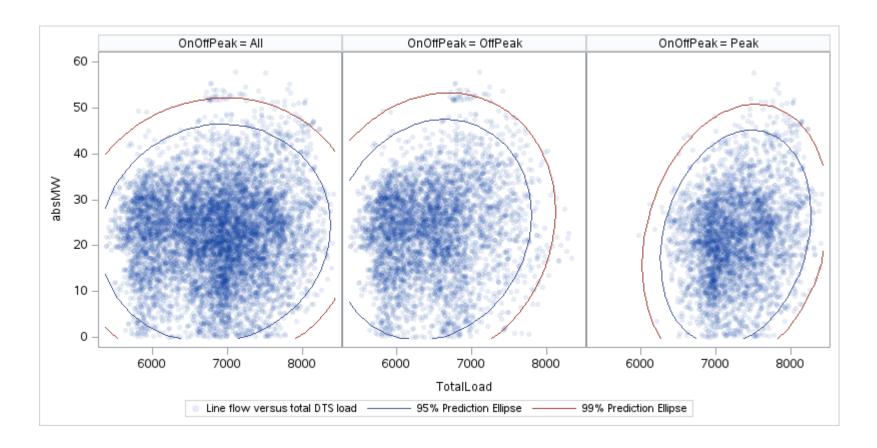

Page 282 Public

Page 283

Page 284 Public

| OnOffPeak = All | OnOffPeak = OffPeak | OnOffPeak = Peak |
|-----------------|---------------------|------------------|
|                 |                     |                  |
|                 |                     |                  |
|                 |                     |                  |
|                 |                     |                  |
|                 |                     |                  |
|                 |                     |                  |
|                 |                     |                  |
|                 |                     |                  |
|                 |                     |                  |
|                 |                     |                  |
|                 |                     |                  |
|                 |                     |                  |
|                 |                     |                  |
|                 |                     |                  |
|                 |                     |                  |
|                 |                     |                  |
|                 |                     |                  |
|                 |                     |                  |
|                 |                     |                  |