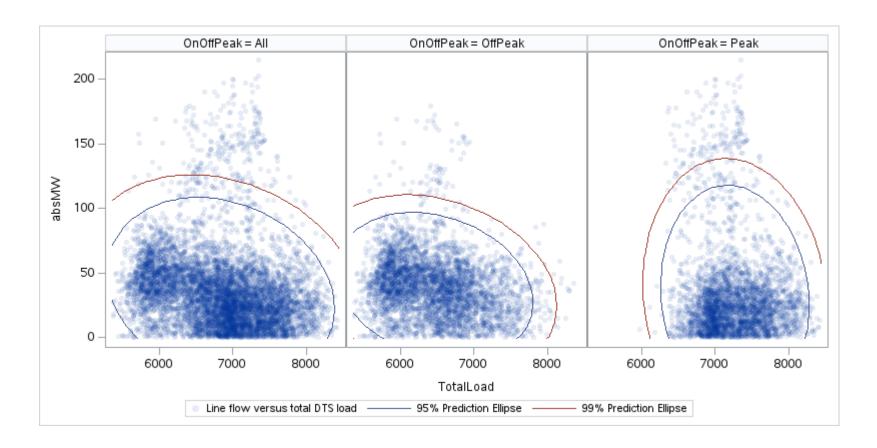

## OD P

| OnOffPeak = All | OnOffPeak = OffPeak | OnOffPeak = Peak |
|-----------------|---------------------|------------------|
|                 |                     |                  |
|                 |                     |                  |
|                 |                     |                  |
|                 |                     |                  |
|                 |                     |                  |
|                 |                     |                  |
|                 |                     |                  |
|                 |                     |                  |
|                 |                     |                  |
|                 |                     |                  |
|                 |                     |                  |
|                 |                     |                  |
|                 |                     |                  |
|                 |                     |                  |
|                 |                     |                  |
|                 |                     |                  |
|                 |                     |                  |
|                 |                     |                  |
|                 |                     |                  |
|                 |                     |                  |