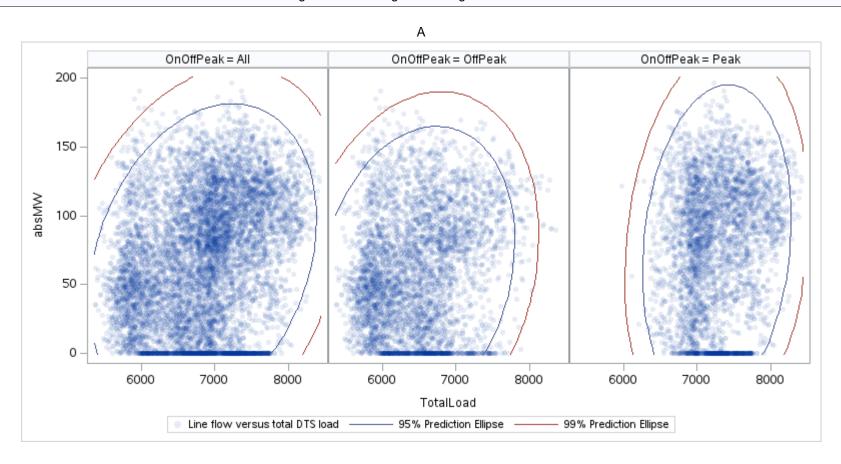

Page 17 Public

Page 18 Public

Page 19 Public

Page 20 Public

Page 21 Public

Page 22 Public

ΑР

| OnOffPeak = All | OnOffPeak = OffPeak | OnOffPeak = Peak |
|-----------------|---------------------|------------------|
|                 |                     |                  |
|                 |                     |                  |
|                 |                     |                  |
|                 |                     |                  |
|                 |                     |                  |
|                 |                     |                  |
|                 |                     |                  |
|                 |                     |                  |
|                 |                     |                  |
|                 |                     |                  |
|                 |                     |                  |
|                 |                     |                  |
|                 |                     |                  |
|                 |                     |                  |
|                 |                     |                  |
|                 |                     |                  |
|                 |                     |                  |
|                 |                     |                  |
|                 |                     |                  |
|                 |                     |                  |
|                 |                     |                  |
|                 |                     |                  |
|                 |                     |                  |
|                 |                     |                  |