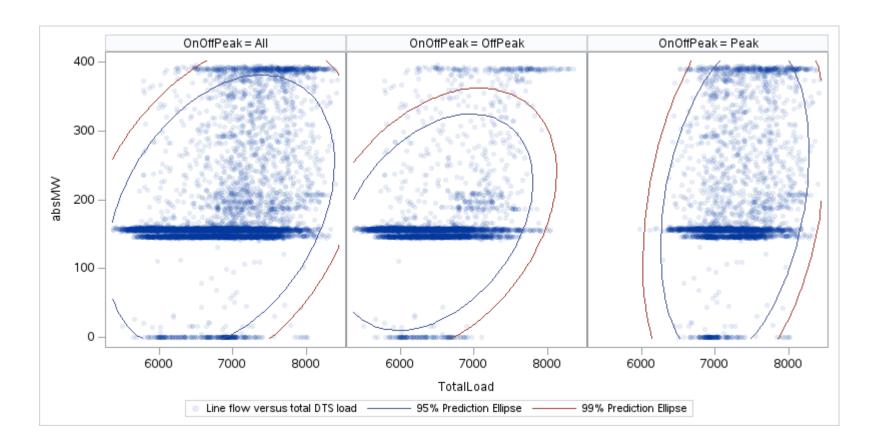

## OD E

| OnOffPeak = All | OnOffPeak = OffPeak | OnOffPeak = Peak |
|-----------------|---------------------|------------------|
|                 |                     |                  |
|                 |                     |                  |
|                 |                     |                  |
|                 |                     |                  |
|                 |                     |                  |
|                 |                     |                  |
|                 |                     |                  |
|                 |                     |                  |
|                 |                     |                  |
|                 |                     |                  |
|                 |                     |                  |
|                 |                     |                  |
|                 |                     |                  |
|                 |                     |                  |
|                 |                     |                  |
|                 |                     |                  |
|                 |                     |                  |