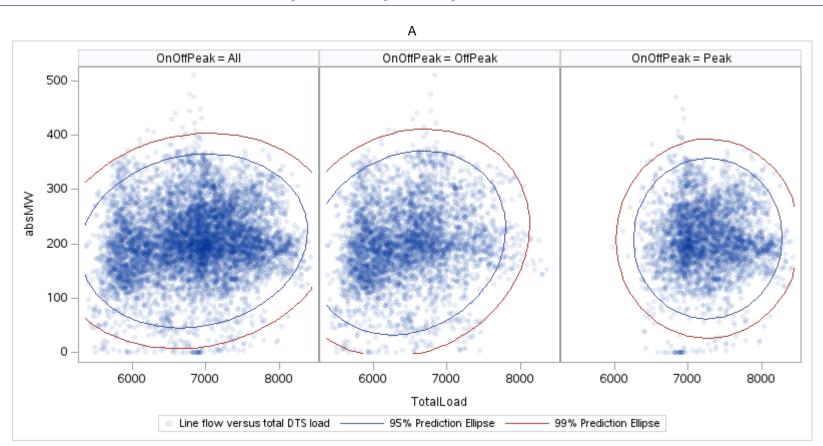

Page 1 Public







Page 2 Public





Page 3 Public





Page 4 Public





Page 5 Public





Page 6 Public





Page 7 Public





Page 8 Public





Page 9 Public





Page 10 Public





Page 11 Public





Page 12 Public





Page 13 Public





Page 14 Public





Page 15 Public





Page 16 Public





Page 17 Public





Page 18 Public





Page 19 Public





Page 20 Public







Page 21 Public





Page 22 Public



ΑР

| OnOffPeak = All | OnOffPeak = OffPeak | OnOffPeak = Peak |
|-----------------|---------------------|------------------|
|                 |                     |                  |
|                 |                     |                  |
|                 |                     |                  |
|                 |                     |                  |
|                 |                     |