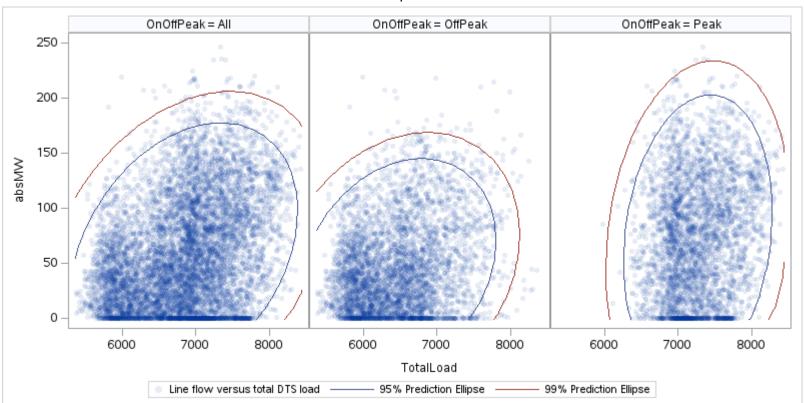

Page 17 Public

Page 18 Public

Page 19 Public

Page 20 Public

Page 21 Public

Page 22 Public

ΑР

| OnOffPeak = All | OnOffPeak = OffPeak | OnOffPeak = Peak |
|-----------------|---------------------|------------------|
|                 |                     |                  |
|                 |                     |                  |
|                 |                     |                  |
|                 |                     |                  |
|                 |                     |                  |
|                 |                     |                  |
|                 |                     |                  |
|                 |                     |                  |
|                 |                     |                  |
|                 |                     |                  |
|                 |                     |                  |
|                 |                     |                  |
|                 |                     |                  |
|                 |                     |                  |
|                 |                     |                  |
|                 |                     |                  |
|                 |                     |                  |
|                 |                     |                  |
|                 |                     |                  |
|                 |                     |                  |
|                 |                     |                  |
|                 |                     |                  |
|                 |                     |                  |
|                 |                     |                  |