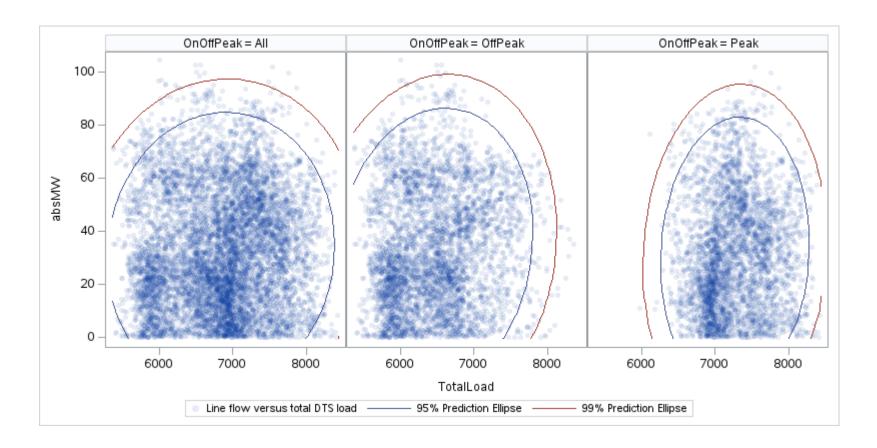

## OD E

| OnOffPeak = All | OnOffPeak = OffPeak | OnOffPeak = Peak |
|-----------------|---------------------|------------------|
|                 |                     |                  |
|                 |                     |                  |
|                 |                     |                  |
|                 |                     |                  |
|                 |                     |                  |
|                 |                     |                  |
|                 |                     |                  |
|                 |                     |                  |
|                 |                     |                  |
|                 |                     |                  |
|                 |                     |                  |
|                 |                     |                  |
|                 |                     |                  |
|                 |                     |                  |
|                 |                     |                  |
|                 |                     |                  |
|                 |                     |                  |