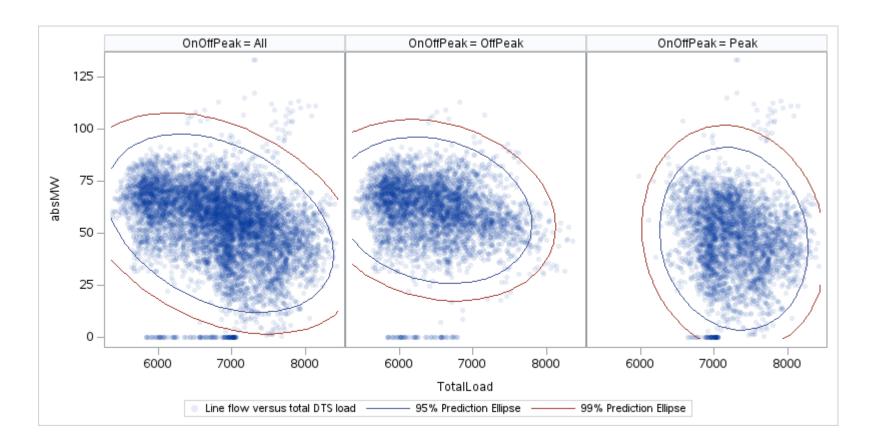

Page 17 Public

Page 18 Public

Page 19 Public

Page 20 Public

Page 21 Public

Page 22 Public

ΑР

| OnOffPeak = All | OnOffPeak = OffPeak | OnOffPeak = Peak |
|-----------------|---------------------|------------------|
|                 |                     |                  |
|                 |                     |                  |
|                 |                     |                  |
|                 |                     |                  |
|                 |                     |                  |
|                 |                     |                  |
|                 |                     |                  |
|                 |                     |                  |
|                 |                     |                  |
|                 |                     |                  |
|                 |                     |                  |
|                 |                     |                  |
|                 |                     |                  |
|                 |                     |                  |
|                 |                     |                  |
|                 |                     |                  |
|                 |                     |                  |
|                 |                     |                  |
|                 |                     |                  |
|                 |                     |                  |
|                 |                     |                  |
|                 |                     |                  |
|                 |                     |                  |
|                 |                     |                  |