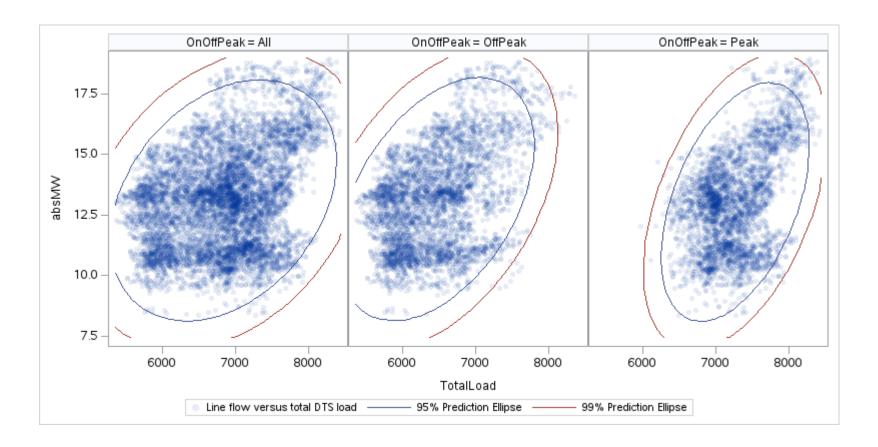

## OD P

| OnOffPeak = All | OnOffPeak = OffPeak | OnOffPeak = Peak |
|-----------------|---------------------|------------------|
|                 |                     |                  |
|                 |                     |                  |
|                 |                     |                  |
|                 |                     |                  |
|                 |                     |                  |
|                 |                     |                  |
|                 |                     |                  |
|                 |                     |                  |
|                 |                     |                  |
|                 |                     |                  |
|                 |                     |                  |
|                 |                     |                  |
|                 |                     |                  |
|                 |                     |                  |
|                 |                     |                  |
|                 |                     |                  |
|                 |                     |                  |
|                 |                     |                  |
|                 |                     |                  |
|                 |                     |                  |