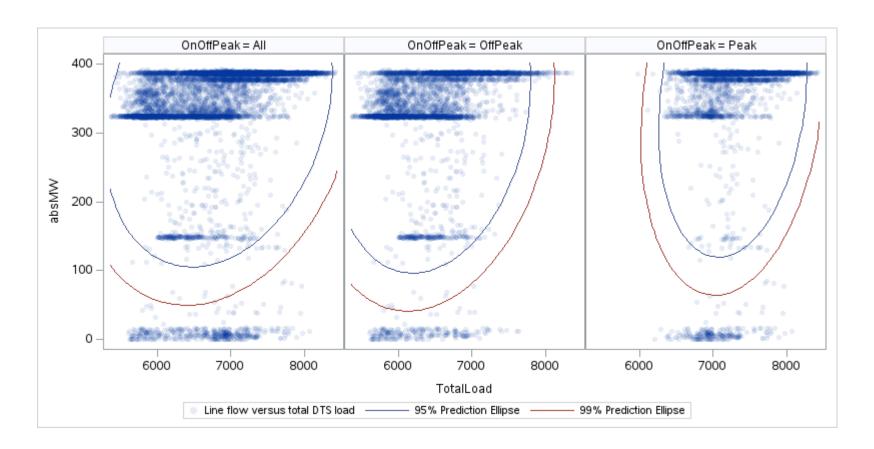

## OD E

| OnOffPeak = All | OnOffPeak = OffPeak | OnOffPeak = Peak |
|-----------------|---------------------|------------------|
|                 |                     |                  |
|                 |                     |                  |
|                 |                     |                  |
|                 |                     |                  |
|                 |                     |                  |
|                 |                     |                  |
|                 |                     |                  |
|                 |                     |                  |
|                 |                     |                  |
|                 |                     |                  |
|                 |                     |                  |
|                 |                     |                  |
|                 |                     |                  |
|                 |                     |                  |
|                 |                     |                  |
|                 |                     |                  |
|                 |                     |                  |