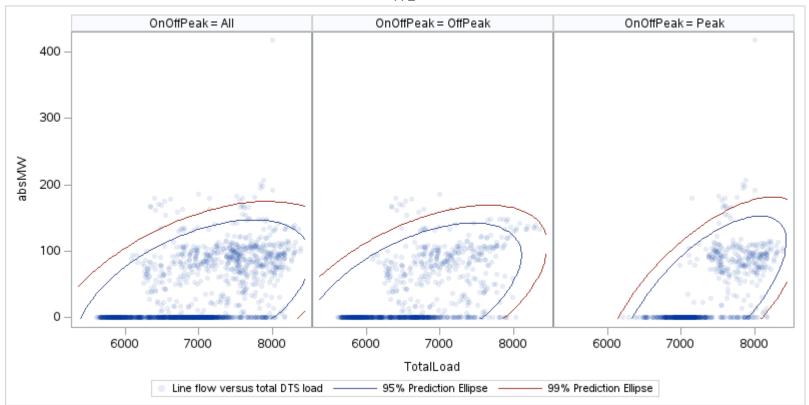

## OD P

| OnOffPeak = All | OnOffPeak = OffPeak | OnOffPeak = Peak |
|-----------------|---------------------|------------------|
|                 |                     |                  |
|                 |                     |                  |
|                 |                     |                  |
|                 |                     |                  |
|                 |                     |                  |
|                 |                     |                  |
|                 |                     |                  |
|                 |                     |                  |
|                 |                     |                  |
|                 |                     |                  |
|                 |                     |                  |
|                 |                     |                  |
|                 |                     |                  |
|                 |                     |                  |
|                 |                     |                  |
|                 |                     |                  |
|                 |                     |                  |
|                 |                     |                  |
|                 |                     |                  |
|                 |                     |                  |