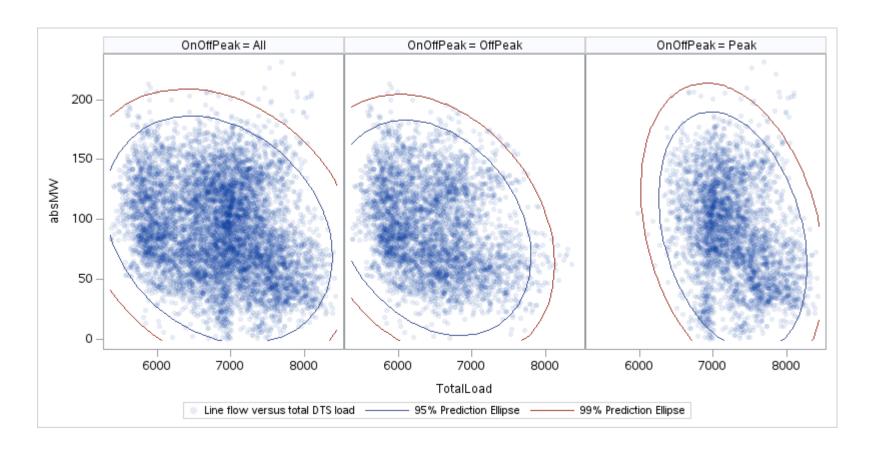

## OD P

| OnOffPeak = All | OnOffPeak = OffPeak | OnOffPeak = Peak |
|-----------------|---------------------|------------------|
|                 |                     |                  |
|                 |                     |                  |
|                 |                     |                  |
|                 |                     |                  |
|                 |                     |                  |
|                 |                     |                  |
|                 |                     |                  |
|                 |                     |                  |
|                 |                     |                  |
|                 |                     |                  |
|                 |                     |                  |
|                 |                     |                  |
|                 |                     |                  |
|                 |                     |                  |
|                 |                     |                  |
|                 |                     |                  |
|                 |                     |                  |
|                 |                     |                  |
|                 |                     |                  |
|                 |                     |                  |