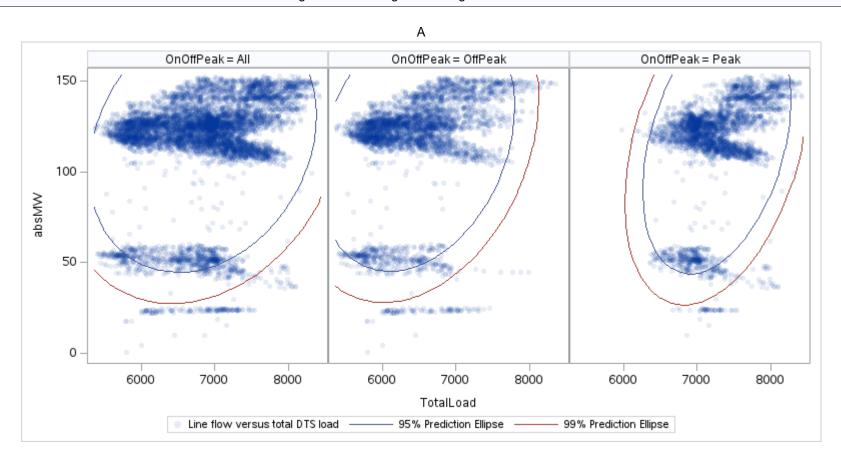

Page 17 Public

Page 18 Public

Page 19 Public

Page 20 Public

Page 21 Public

Page 22 Public

ΑР

| OnOffPeak = All | OnOffPeak = OffPeak | OnOffPeak = Peak |
|-----------------|---------------------|------------------|
|                 |                     |                  |
|                 |                     |                  |
|                 |                     |                  |
|                 |                     |                  |
|                 |                     |                  |
|                 |                     |                  |
|                 |                     |                  |
|                 |                     |                  |
|                 |                     |                  |
|                 |                     |                  |
|                 |                     |                  |
|                 |                     |                  |
|                 |                     |                  |
|                 |                     |                  |
|                 |                     |                  |
|                 |                     |                  |
|                 |                     |                  |
|                 |                     |                  |
|                 |                     |                  |
|                 |                     |                  |
|                 |                     |                  |
|                 |                     |                  |
|                 |                     |                  |
|                 |                     |                  |