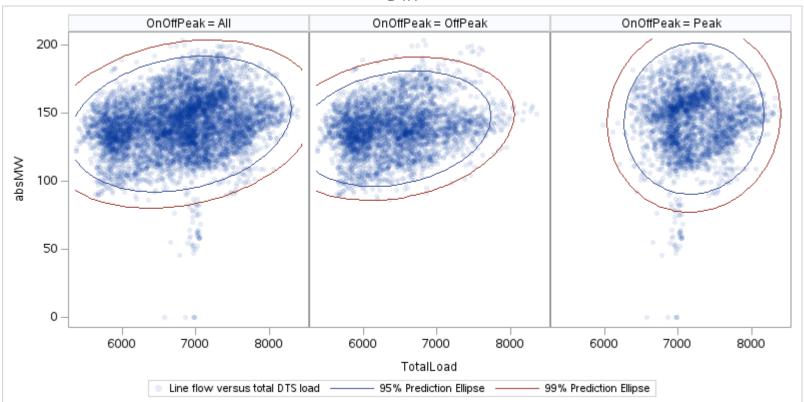

EDD



Page 114 Public



Р



Page 115 Public



Ρ



Page 116 Public



Р



Page 117 Public



Ρ



Page 118 Public



Ρ



Page 119 Public







Page 120 Public







Page 121 Public







Page 122 Public







Page 123 Public





Page 124 Public





Page 125 Public





Page 126 Public



# A TA



Page 127 Public





Page 128 Public







Page 129 Public





Page 130 Public







Page 131 Public





Page 132 Public



Ρ



Page 133 Public





Page 134 Public



Ρ



Page 135 Public





Page 136 Public





Page 137 Public





Page 138 Public





Page 139 Public





Page 140 Public





Page 141 Public







Page 142 Public



# A TA



Page 143 Public





Page 144 Public



Ε



Page 145 Public





Page 146 Public





Page 147 Public



В



Page 148 Public







Page 149 Public



Ρ



Page 150 Public



Ε



Page 151 Public



## OD P

| OnOffPeak = All | OnOffPeak = OffPeak | OnOffPeak = Peak |
|-----------------|---------------------|------------------|
|                 |                     |                  |
|                 |                     |                  |
|                 |                     |                  |
|                 |                     |                  |
|                 |                     |                  |
|                 |                     |                  |
|                 |                     |                  |
|                 |                     |                  |
|                 |                     |                  |
|                 |                     |