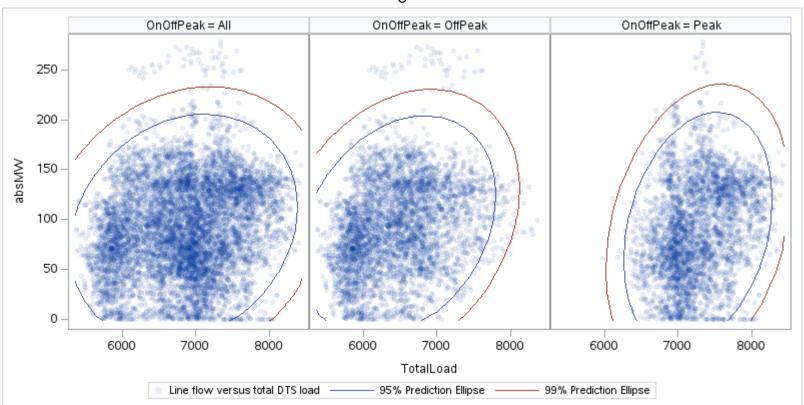

Page 17 Public

Page 18 Public

Page 19 Public

Page 20 Public

Page 21 Public

Page 22 Public

ΑР

| OnOffPeak = All | OnOffPeak = OffPeak | OnOffPeak = Peak |
|-----------------|---------------------|------------------|
|                 |                     |                  |
|                 |                     |                  |
|                 |                     |                  |
|                 |                     |                  |
|                 |                     |                  |
|                 |                     |                  |
|                 |                     |                  |
|                 |                     |                  |
|                 |                     |                  |
|                 |                     |                  |
|                 |                     |                  |
|                 |                     |                  |
|                 |                     |                  |
|                 |                     |                  |
|                 |                     |                  |
|                 |                     |                  |
|                 |                     |                  |
|                 |                     |                  |
|                 |                     |                  |
|                 |                     |                  |
|                 |                     |                  |
|                 |                     |                  |
|                 |                     |                  |
|                 |                     |                  |