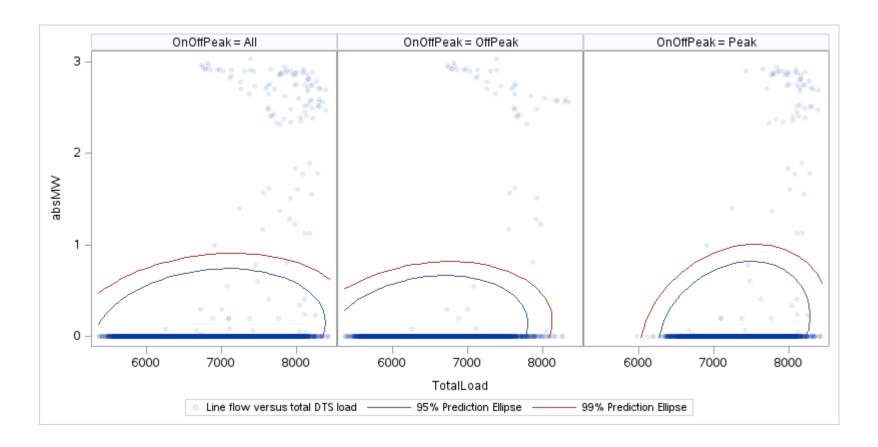

|                     |                  |
|                 |                     |                  |
|                 |                     |                  |
|                 |                     |                  |
|                 |                     |                  |
|                 |                     |                  |
|                 |                     |                  |
|                 |                     |                  |
|                 |                     |                  |
|                 |                     |                  |
|                 |                     |                  |
|                 |                     |                  |
|                 |                     |                  |

Page 286 Public





Page 287 Public





Page 288 Public





Page 289 Public





Page 290 Public





Page 291 Public





Page 292 Public





Page 293 Public





Page 294 Public





Page 295 Public





Page 296 Public





Page 297 Public





Page 298 Public



D



Page 299 Public



D



Page 300 Public





Page 301 Public





Page 302 Public





Page 303 Public





Page 304 Public





Page 305 Public





Page 306 Public





Page 307 Public





Page 308 Public



| OnOffPeak = All | OnOffPeak = OffPeak | OnOffPeak = Peak |
|-----------------|---------------------|------------------|
|                 |                     |                  |
|                 |                     |                  |
|                 |                     |                  |
|                 |