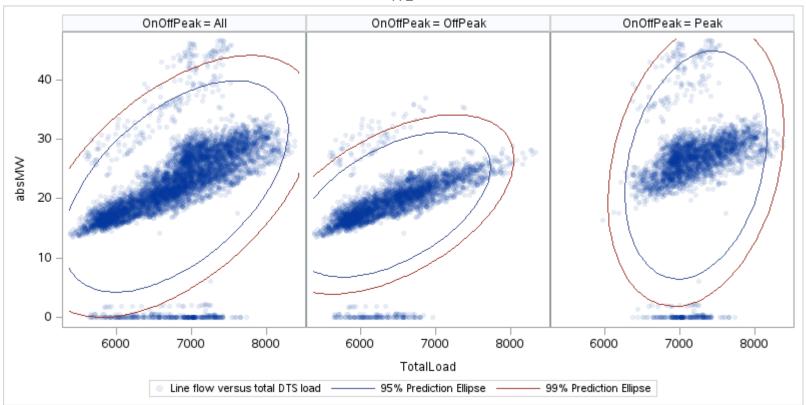

## OD P

| OnOffPeak = All | OnOffPeak = OffPeak | OnOffPeak = Peak |
|-----------------|---------------------|------------------|
|                 |                     |                  |
|                 |                     |                  |
|                 |                     |                  |
|                 |                     |                  |
|                 |                     |                  |
|                 |                     |                  |
|                 |                     |                  |
|                 |                     |                  |
|                 |                     |                  |
|                 |                     |                  |
|                 |                     |                  |
|                 |                     |                  |
|                 |                     |                  |
|                 |                     |                  |
|                 |                     |                  |
|                 |                     |                  |
|                 |                     |                  |
|                 |                     |                  |
|                 |                     |                  |
|                 |                     |                  |