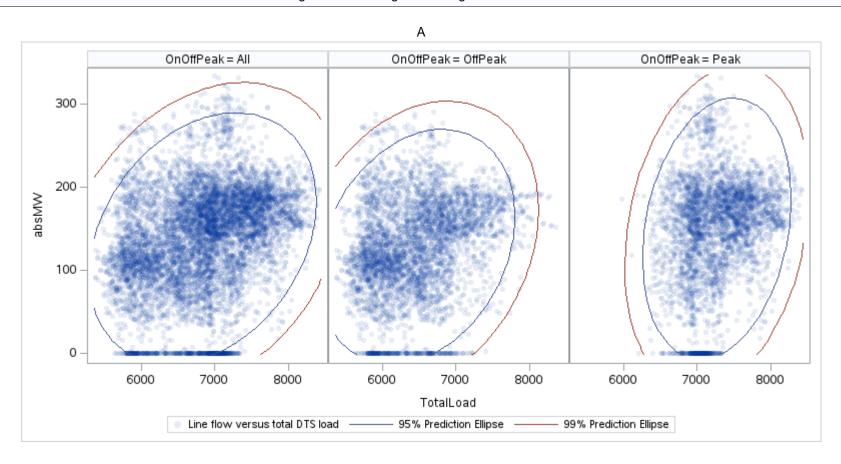

## OD P

| OnOffPeak = All | OnOffPeak = OffPeak | OnOffPeak = Peak |
|-----------------|---------------------|------------------|
|                 |                     |                  |
|                 |                     |                  |
|                 |                     |                  |
|                 |                     |                  |
|                 |                     |                  |
|                 |                     |                  |
|                 |                     |                  |
|                 |                     |                  |
|                 |                     |                  |
|                 |                     |                  |
|                 |                     |                  |
|                 |                     |                  |
|                 |                     |                  |
|                 |                     |                  |
|                 |                     |                  |
|                 |                     |                  |
|                 |                     |                  |
|                 |                     |                  |
|                 |                     |                  |
|                 |                     |                  |