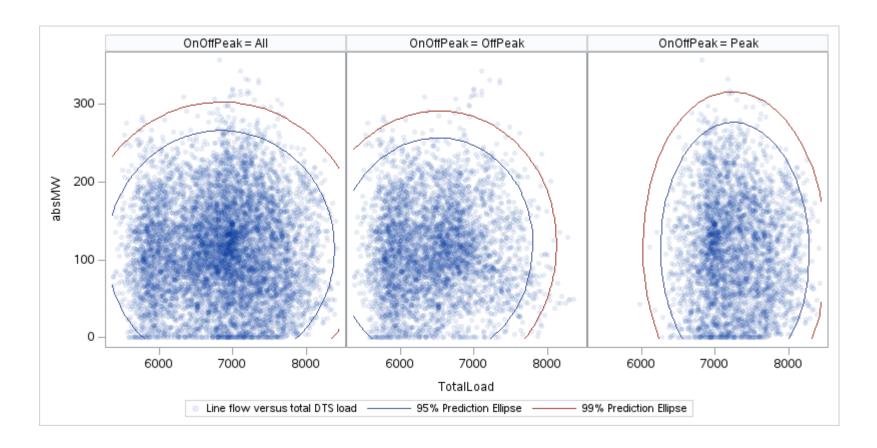

Page 23 Public

ΑТ

| OnOffPeak = All | OnOffPeak = OffPeak | OnOffPeak = Peak |
|-----------------|---------------------|------------------|
|                 |                     |                  |
|                 |                     |                  |
|                 |                     |                  |
|                 |                     |                  |
|                 |                     |                  |
|                 |                     |                  |
|                 |                     |                  |
|                 |                     |                  |
|                 |                     |                  |
|                 |                     |                  |
|                 |                     |                  |
|                 |                     |                  |
|                 |                     |                  |
|                 |                     |                  |
|                 |                     |                  |
|                 |                     |                  |
|                 |                     |                  |
|                 | <u> </u>            |                  |