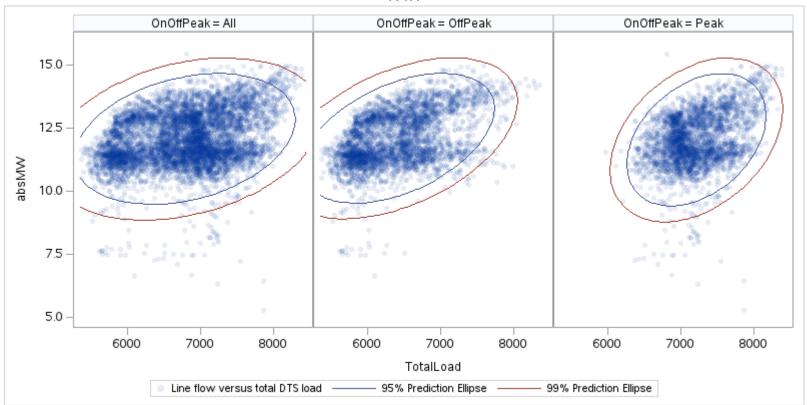

Page 23 Public

ΑТ

| OnOffPeak = All | OnOffPeak = OffPeak | OnOffPeak = Peak |
|-----------------|---------------------|------------------|
|                 |                     |                  |
|                 |                     |                  |
|                 |                     |                  |
|                 |                     |                  |
|                 |                     |                  |
|                 |                     |                  |
|                 |                     |                  |
|                 |                     |                  |
|                 |                     |                  |
|                 |                     |                  |
|                 |                     |                  |
|                 |                     |                  |
|                 |                     |                  |
|                 |                     |                  |
|                 |                     |                  |
|                 |                     |                  |
|                 |                     |                  |
|                 | <u> </u>            |                  |