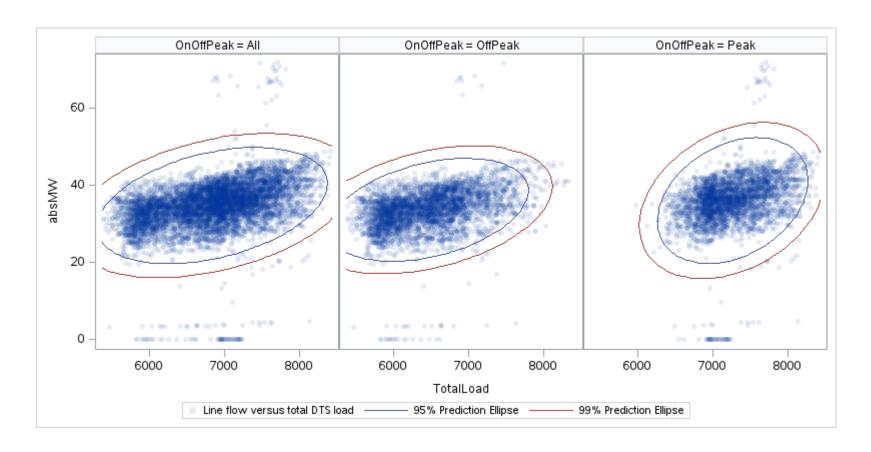

## OD P

| OnOffPeak = All | OnOffPeak = OffPeak | OnOffPeak = Peak |
|-----------------|---------------------|------------------|
|                 |                     |                  |
|                 |                     |                  |
|                 |                     |                  |
|                 |                     |                  |
|                 |                     |                  |
|                 |                     |                  |
|                 |                     |                  |
|                 |                     |                  |
|                 |                     |                  |
|                 |                     |                  |
|                 |                     |                  |
|                 |                     |                  |
|                 |                     |                  |
|                 |                     |                  |
|                 |                     |                  |
|                 |                     |                  |
|                 |                     |                  |
|                 |                     |                  |
|                 |                     |                  |
|                 |                     |                  |