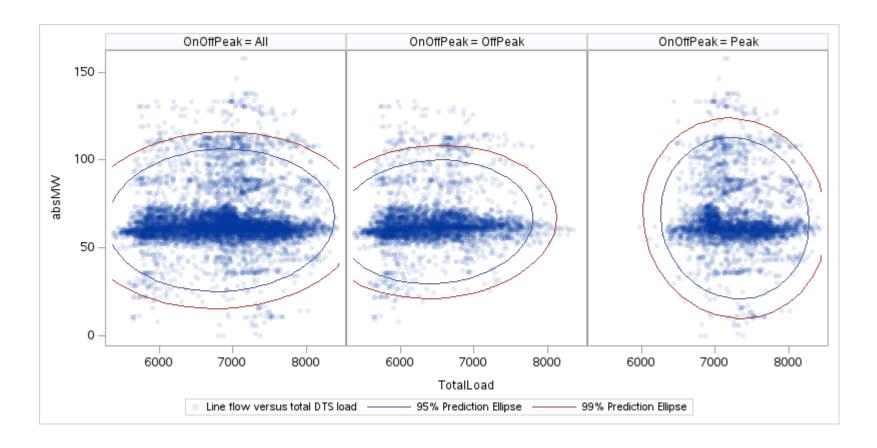

Page 1 Public







Page 2 Public





Page 3 Public





Page 4 Public





Page 5 Public





Page 6 Public





Page 7 Public





Page 8 Public





Page 9 Public





Page 10 Public





Page 11 Public





Page 12 Public





Page 13 Public





Page 14 Public





Page 15 Public





Page 16 Public





Page 17 Public





Page 18 Public





Page 19 Public





Page 20 Public







Page 21 Public





Page 22 Public



ΑР

| OnOffPeak = All | OnOffPeak = OffPeak | OnOffPeak = Peak |
|-----------------|---------------------|------------------|
|                 |                     |                  |
|                 |                     |                  |
|                 |                     |                  |
|                 |                     |