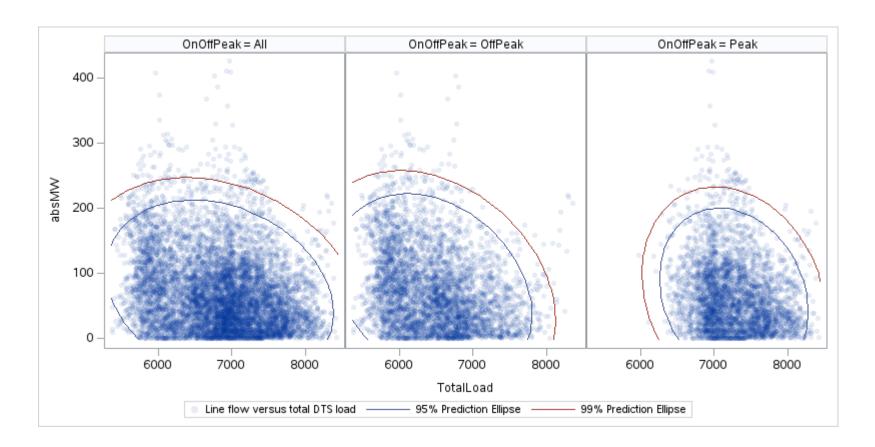

## OD P

| OnOffPeak = All | OnOffPeak = OffPeak | OnOffPeak = Peak |
|-----------------|---------------------|------------------|
|                 |                     |                  |
|                 |                     |                  |
|                 |                     |                  |
|                 |                     |                  |
|                 |                     |                  |
|                 |                     |                  |
|                 |                     |                  |
|                 |                     |                  |
|                 |                     |                  |
|                 |                     |                  |
|                 |                     |                  |
|                 |                     |                  |
|                 |                     |                  |
|                 |                     |                  |
|                 |                     |                  |
|                 |                     |                  |
|                 |                     |                  |
|                 |                     |                  |
|                 |                     |                  |
|                 |                     |                  |