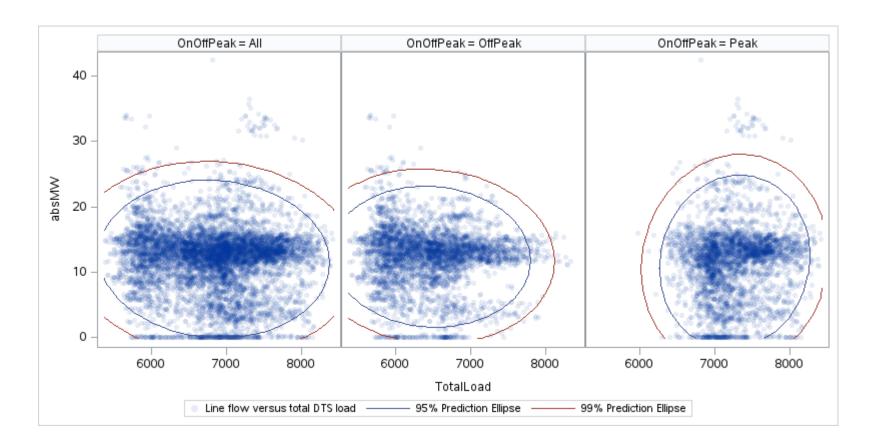

## OD P

| OnOffPeak = All | OnOffPeak = OffPeak | OnOffPeak = Peak |
|-----------------|---------------------|------------------|
|                 |                     |                  |
|                 |                     |                  |
|                 |                     |                  |
|                 |                     |                  |
|                 |                     |                  |
|                 |                     |                  |
|                 |                     |                  |
|                 |                     |                  |
|                 |                     |                  |
|                 |                     |                  |
|                 |                     |                  |
|                 |                     |                  |
|                 |                     |                  |
|                 |                     |                  |
|                 |                     |                  |
|                 |                     |                  |
|                 |                     |                  |
|                 |                     |                  |
|                 |                     |                  |
|                 |                     |                  |