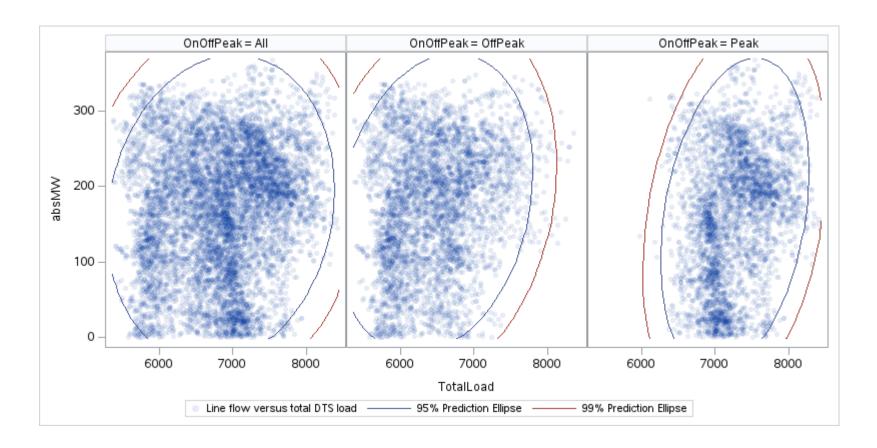

## OD P

| OnOffPeak = All | OnOffPeak = OffPeak | OnOffPeak = Peak |
|-----------------|---------------------|------------------|
|                 |                     |                  |
|                 |                     |                  |
|                 |                     |                  |
|                 |                     |                  |
|                 |                     |                  |
|                 |                     |                  |
|                 |                     |                  |
|                 |                     |                  |
|                 |                     |                  |
|                 |                     |                  |
|                 |                     |                  |
|                 |                     |                  |
|                 |                     |                  |
|                 |                     |                  |
|                 |                     |                  |
|                 |                     |                  |
|                 |                     |                  |
|                 |                     |                  |
|                 |                     |                  |
|                 |                     |                  |