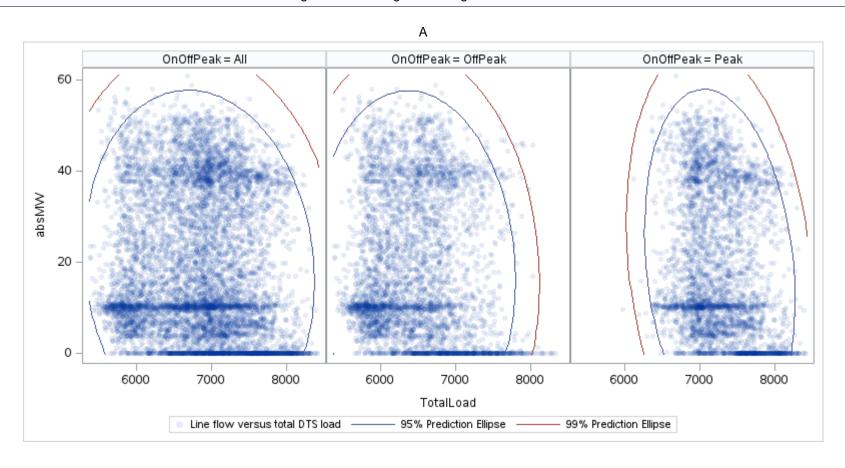

## OD E

| OnOffPeak = All | OnOffPeak = OffPeak | OnOffPeak = Peak |
|-----------------|---------------------|------------------|
|                 |                     |                  |
|                 |                     |                  |
|                 |                     |                  |
|                 |                     |                  |
|                 |                     |                  |
|                 |                     |                  |
|                 |                     |                  |
|                 |                     |                  |
|                 |                     |                  |
|                 |                     |                  |
|                 |                     |                  |
|                 |                     |                  |
|                 |                     |                  |
|                 |                     |                  |
|                 |                     |                  |
|                 |                     |                  |
|                 |                     |                  |