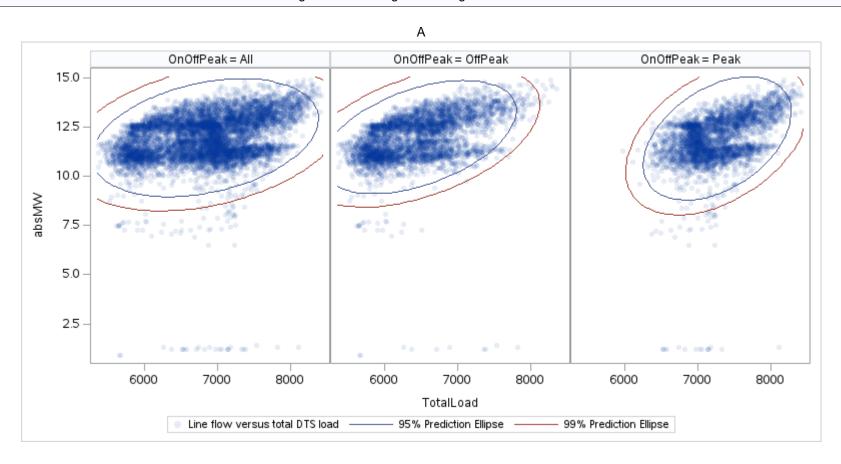

Page 17 Public

Page 18 Public

Page 19 Public

Page 20 Public

Page 21 Public

Page 22 Public

ΑР

| OnOffPeak = All | OnOffPeak = OffPeak | OnOffPeak = Peak |
|-----------------|---------------------|------------------|
|                 |                     |                  |
|                 |                     |                  |
|                 |                     |                  |
|                 |                     |                  |
|                 |                     |                  |
|                 |                     |                  |
|                 |                     |                  |
|                 |                     |                  |
|                 |                     |                  |
|                 |                     |                  |
|                 |                     |                  |
|                 |                     |                  |
|                 |                     |                  |
|                 |                     |                  |
|                 |                     |                  |
|                 |                     |                  |
|                 |                     |                  |
|                 |                     |                  |
|                 |                     |                  |
|                 |                     |                  |
|                 |                     |                  |
|                 |                     |                  |
|                 |                     |                  |
|                 |                     |                  |