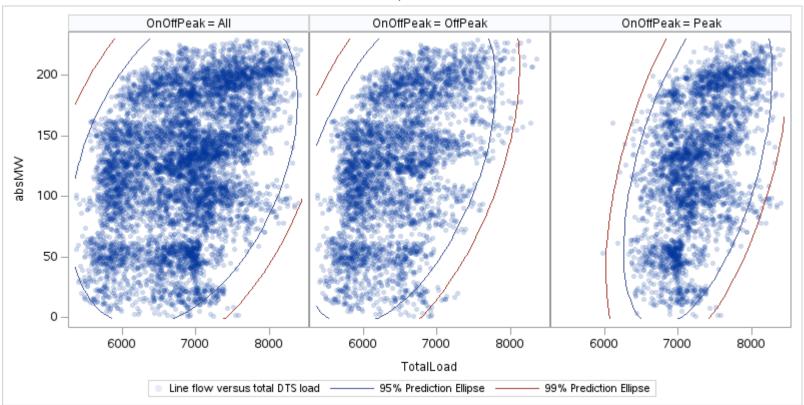

Page 282 Public

Page 283

Page 284 Public

| OnOffPeak = All | OnOffPeak = OffPeak | OnOffPeak = Peak |
|-----------------|---------------------|------------------|
|                 |                     |                  |
|                 |                     |                  |
|                 |                     |                  |
|                 |                     |                  |
|                 |                     |                  |
|                 |                     |                  |
|                 |                     |                  |
|                 |                     |                  |
|                 |                     |                  |
|                 |                     |                  |
|                 |                     |                  |
|                 |                     |                  |
|                 |                     |                  |
|                 |                     |                  |
|                 |                     |                  |
|                 |                     |                  |
|                 |                     |                  |
|                 |                     |                  |
|                 |                     |                  |

Page 285 Public

| OnOffPeak = All | OnOffPeak = OffPeak | OnOffPeak = Peak |
|-----------------|---------------------|------------------|
|                 |                     |                  |
|                 |                     |                  |
|                 |                     |                  |
|                 |                     |                  |
|                 |                     |                  |
|                 |                     |                  |
|                 |                     |                  |
|                 |                     |                  |
|                 |                     |                  |
|                 |                     |                  |
|                 |                     |                  |
|                 |                     |                  |
|                 |                     |                  |
|                 |                     |                  |
|                 |                     |                  |
|                 |                     |                  |
|                 |                     |                  |
|                 |                     |                  |
|                 |                     |                  |
|                 |                     |                  |
|                 |                     |                  |
|                 |                     |                  |
|                 |                     |                  |