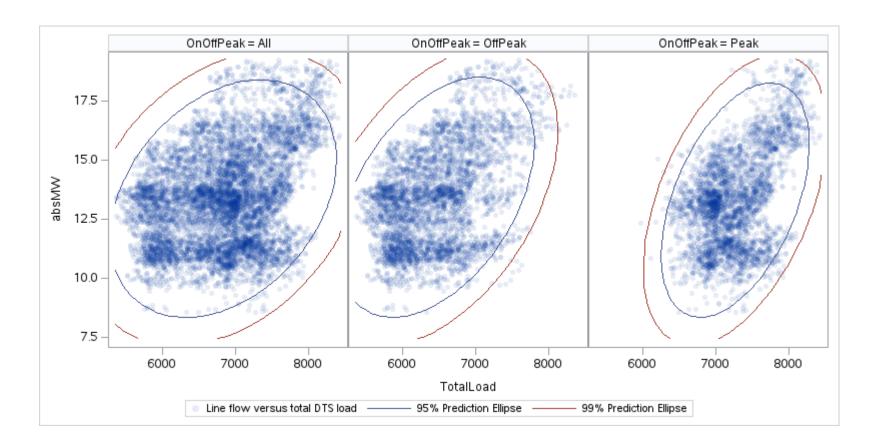

Page 23 Public

ΑТ

| OnOffPeak = All | OnOffPeak = OffPeak | OnOffPeak = Peak |
|-----------------|---------------------|------------------|
|                 |                     |                  |
|                 |                     |                  |
|                 |                     |                  |
|                 |                     |                  |
|                 |                     |                  |
|                 |                     |                  |
|                 |                     |                  |
|                 |                     |                  |
|                 |                     |                  |
|                 |                     |                  |
|                 |                     |                  |
|                 |                     |                  |
|                 |                     |                  |
|                 |                     |                  |
|                 |                     |                  |
|                 |                     |                  |
|                 |                     |                  |
|                 | <u> </u>            |                  |