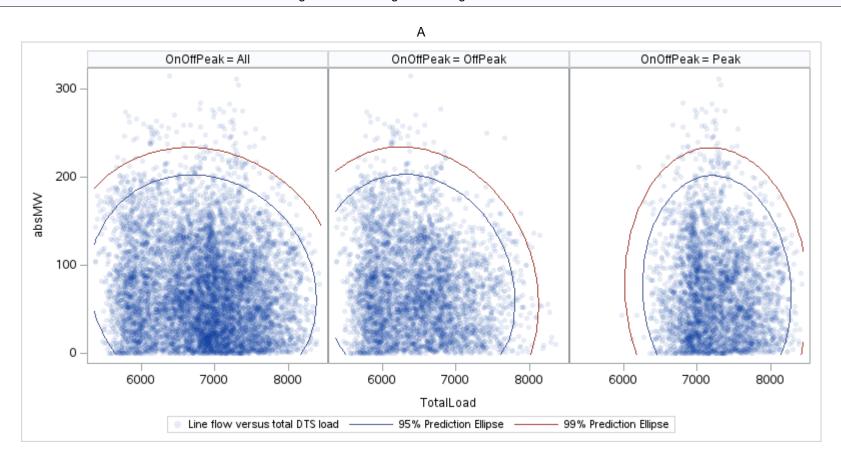

Page 23 Public

ΑТ

| OnOffPeak = All | OnOffPeak = OffPeak | OnOffPeak = Peak |
|-----------------|---------------------|------------------|
|                 |                     |                  |
|                 |                     |                  |
|                 |                     |                  |
|                 |                     |                  |
|                 |                     |                  |
|                 |                     |                  |
|                 |                     |                  |
|                 |                     |                  |
|                 |                     |                  |
|                 |                     |                  |
|                 |                     |                  |
|                 |                     |                  |
|                 |                     |                  |
|                 |                     |                  |
|                 |                     |                  |
|                 |                     |                  |
|                 |                     |                  |
|                 | <u> </u>            |                  |