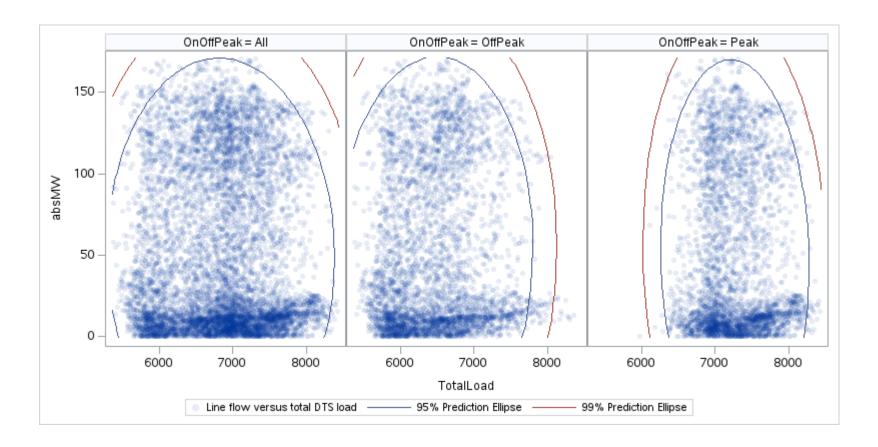

## OD E

| OnOffPeak = All | OnOffPeak = OffPeak | OnOffPeak = Peak |
|-----------------|---------------------|------------------|
|                 |                     |                  |
|                 |                     |                  |
|                 |                     |                  |
|                 |                     |                  |
|                 |                     |                  |
|                 |                     |                  |
|                 |                     |                  |
|                 |                     |                  |
|                 |                     |                  |
|                 |                     |                  |
|                 |                     |                  |
|                 |                     |                  |
|                 |                     |                  |
|                 |                     |                  |
|                 |                     |                  |
|                 |                     |                  |
|                 |                     |                  |