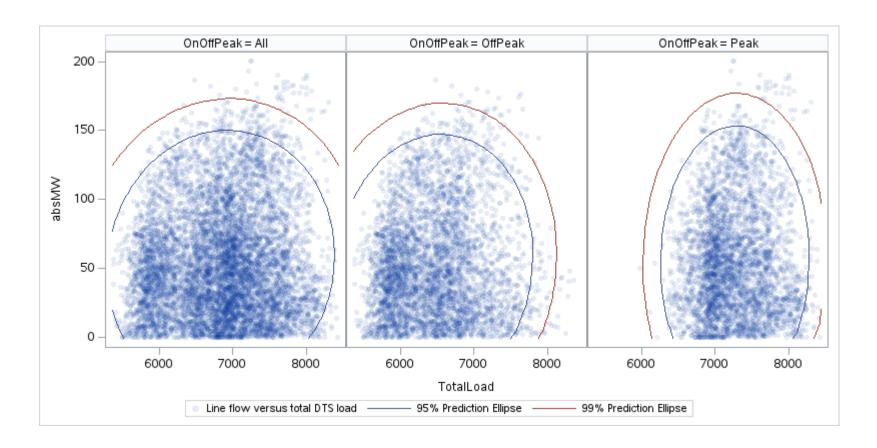

Page 17 Public

Page 18 Public

Page 19 Public

Page 20 Public

Page 21 Public

Page 22 Public

ΑР

| OnOffPeak = All | OnOffPeak = OffPeak | OnOffPeak = Peak |
|-----------------|---------------------|------------------|
|                 |                     |                  |
|                 |                     |                  |
|                 |                     |                  |
|                 |                     |                  |
|                 |                     |                  |
|                 |                     |                  |
|                 |                     |                  |
|                 |                     |                  |
|                 |                     |                  |
|                 |                     |                  |
|                 |                     |                  |
|                 |                     |                  |
|                 |                     |                  |
|                 |                     |                  |
|                 |                     |                  |
|                 |                     |                  |
|                 |                     |                  |
|                 |                     |                  |
|                 |                     |                  |
|                 |                     |                  |
|                 |                     |                  |
|                 |                     |                  |
|                 |                     |                  |
|                 |                     |                  |