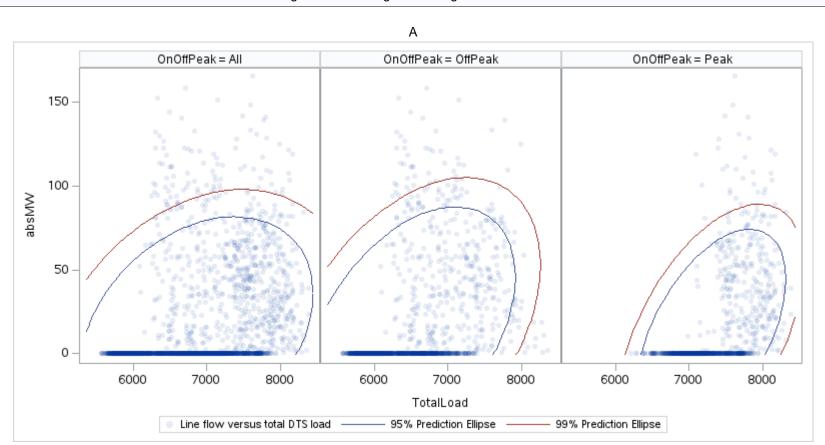

## OD P

| OnOffPeak = All | OnOffPeak = OffPeak | OnOffPeak = Peak |
|-----------------|---------------------|------------------|
|                 |                     |                  |
|                 |                     |                  |
|                 |                     |                  |
|                 |                     |                  |
|                 |                     |                  |
|                 |                     |                  |
|                 |                     |                  |
|                 |                     |                  |
|                 |                     |                  |
|                 |                     |                  |
|                 |                     |                  |
|                 |                     |                  |
|                 |                     |                  |
|                 |                     |                  |
|                 |                     |                  |
|                 |                     |                  |
|                 |                     |                  |
|                 |                     |                  |
|                 |                     |                  |
|                 |                     |                  |