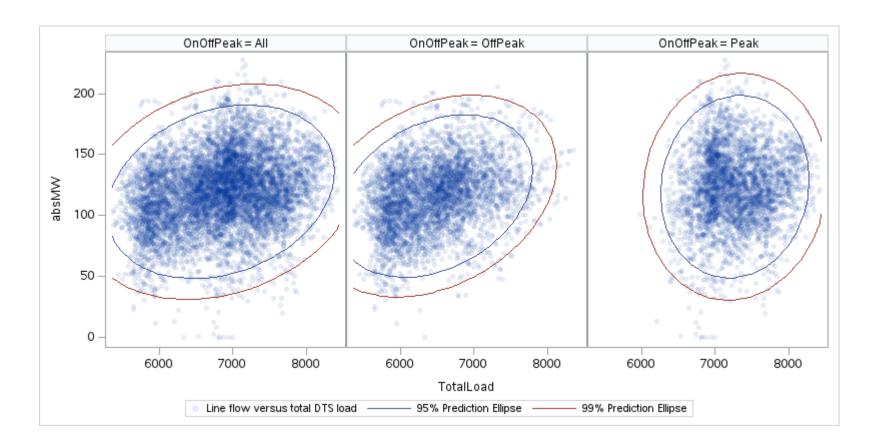

|                  |
|                 |                     |                  |
|                 |                     |                  |
|                 |                     |                  |
|                 |                     |                  |
|                 |                     |                  |
|                 |                     |                  |
|                 |                     |                  |

Page 286 Public





Page 287 Public





Page 288 Public





Page 289 Public





Page 290 Public





Page 291 Public





Page 292 Public





Page 293 Public





Page 294 Public





Page 295 Public





Page 296 Public





Page 297 Public





Page 298 Public



D



Page 299 Public



D



Page 300 Public





Page 301 Public





Page 302 Public





Page 303 Public





Page 304 Public





Page 305 Public





Page 306 Public





Page 307 Public





Page 308 Public



| OnOffPeak = All | OnOffPeak = OffPeak | OnOffPeak = Peak |
|-----------------|---------------------|------------------|
|                 |                     |                  |
|                 |                     |                  |
|                 |                     |                  |
|                 |                     |                  |
|                 |                     |                  |
|                 |                     |                  |
|                 |                     |                  |
|                 |                     |                  |
|                 |                     |