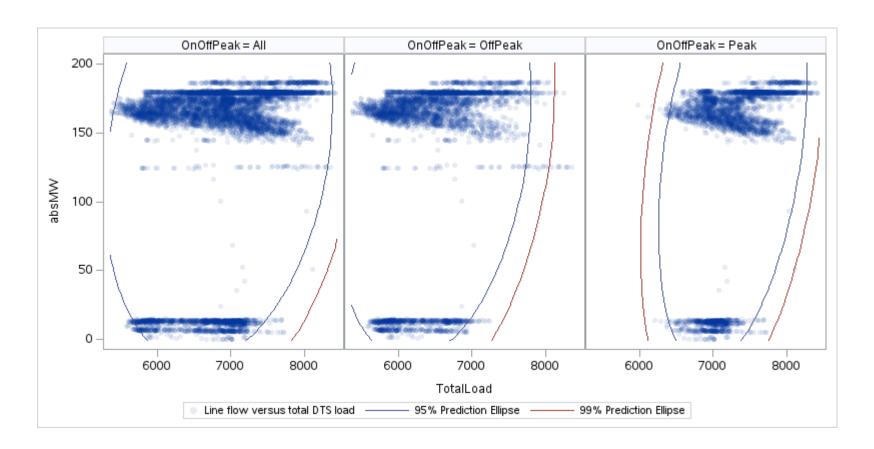

Page 17 Public

Page 18 Public

Page 19 Public

Page 20 Public

Page 21 Public

Page 22 Public

ΑР

| OnOffPeak = All | OnOffPeak = OffPeak | OnOffPeak = Peak |
|-----------------|---------------------|------------------|
|                 |                     |                  |
|                 |                     |                  |
|                 |                     |                  |
|                 |                     |                  |
|                 |                     |                  |
|                 |                     |                  |
|                 |                     |                  |
|                 |                     |                  |
|                 |                     |                  |
|                 |                     |                  |
|                 |                     |                  |
|                 |                     |                  |
|                 |                     |                  |
|                 |                     |                  |
|                 |                     |                  |
|                 |                     |                  |
|                 |                     |                  |
|                 |                     |                  |
|                 |                     |                  |
|                 |                     |                  |
|                 |                     |                  |
|                 |                     |                  |
|                 |                     |                  |
|                 |                     |                  |