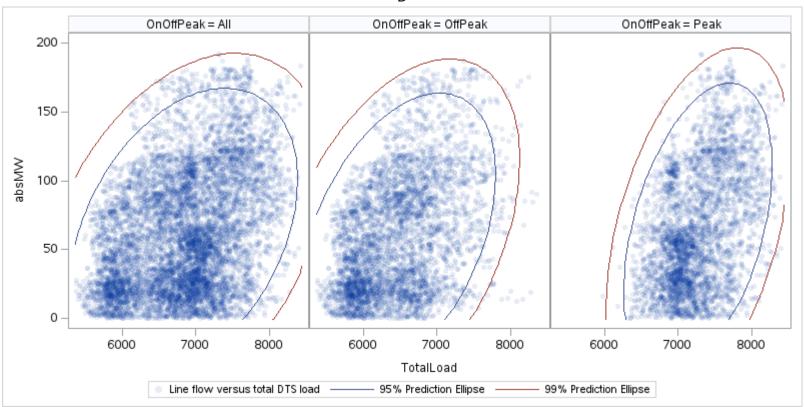

|
|                 |                     |                  |
|                 |                     |                  |
|                 |                     |                  |
|                 |                     |                  |
|                 |                     |                  |
|                 |                     |                  |
|                 |                     |                  |
|                 |                     |                  |

Page 286 Public





Page 287 Public





Page 288 Public





Page 289 Public





Page 290 Public





Page 291 Public





Page 292 Public





Page 293 Public





Page 294 Public





Page 295 Public





Page 296 Public





Page 297 Public





Page 298 Public



D



Page 299 Public



D



Page 300 Public





Page 301 Public





Page 302 Public





Page 303 Public





Page 304 Public





Page 305 Public





Page 306 Public





Page 307 Public





Page 308 Public



| OnOffPeak = All | OnOffPeak = OffPeak | OnOffPeak = Peak |
|-----------------|---------------------|------------------|
|                 |                     |                  |
|                 |                     |                  |
|                 |                     |                  |
|                 |                     |                  |
|                 |                     |                  |
|                 |                     |                  |
|                 |                     |                  |
|                 |                     |                  |
|