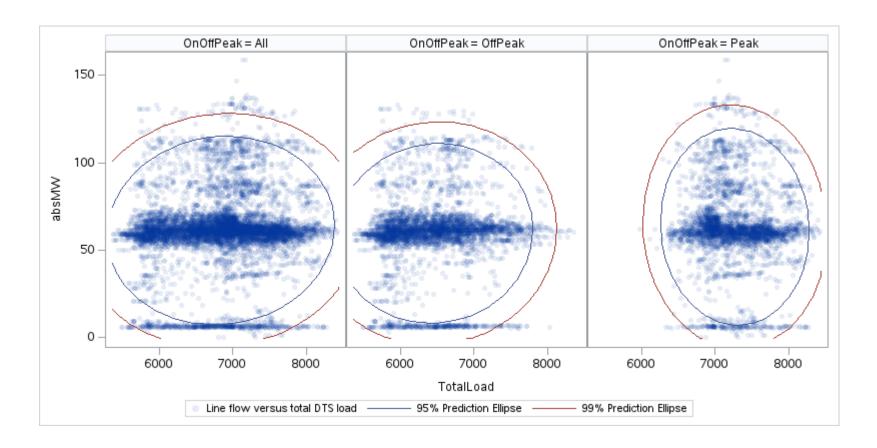

Page 1 Public







Page 2 Public





Page 3 Public





Page 4 Public





Page 5 Public





Page 6 Public





Page 7 Public





Page 8 Public





Page 9 Public





Page 10 Public





Page 11 Public





Page 12 Public





Page 13 Public





Page 14 Public





Page 15 Public





Page 16 Public





Page 17 Public





Page 18 Public





Page 19 Public





Page 20 Public







Page 21 Public





Page 22 Public



ΑР

| OnOffPeak = All | OnOffPeak = OffPeak | OnOffPeak = Peak |
|-----------------|---------------------|------------------|
|                 |                     |                  |
|                 |                     |                  |
|                 |                     |                  |
|                 |                     |                  |
|