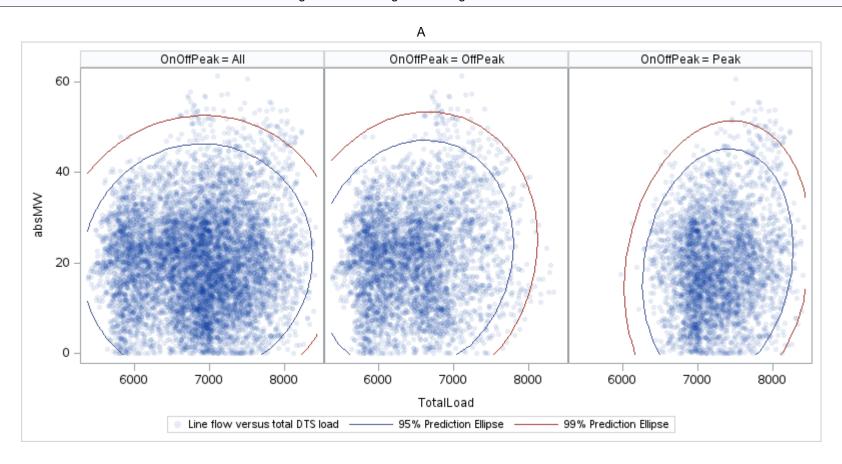

Page 23 Public

ΑТ

| OnOffPeak = All | OnOffPeak = OffPeak | OnOffPeak = Peak |
|-----------------|---------------------|------------------|
|                 |                     |                  |
|                 |                     |                  |
|                 |                     |                  |
|                 |                     |                  |
|                 |                     |                  |
|                 |                     |                  |
|                 |                     |                  |
|                 |                     |                  |
|                 |                     |                  |
|                 |                     |                  |
|                 |                     |                  |
|                 |                     |                  |
|                 |                     |                  |
|                 |                     |                  |
|                 |                     |                  |
|                 |                     |                  |
|                 |                     |                  |
|                 | <u> </u>            |                  |