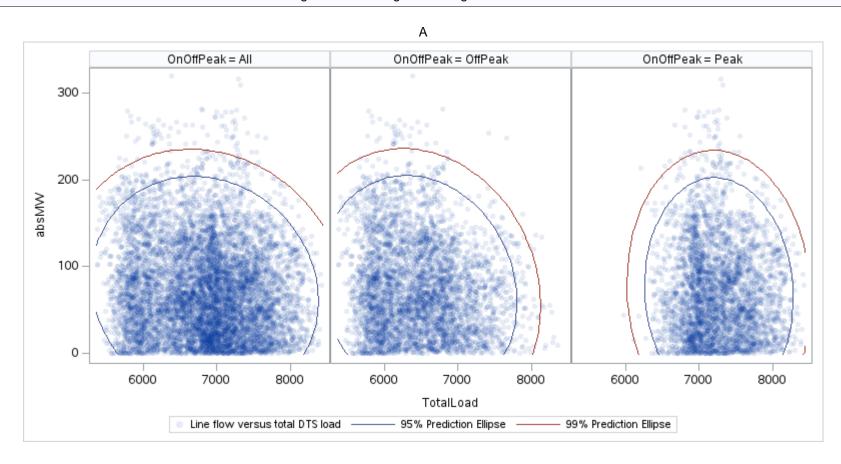

Page 23 Public

ΑТ

| OnOffPeak = All | OnOffPeak = OffPeak | OnOffPeak = Peak |
|-----------------|---------------------|------------------|
|                 |                     |                  |
|                 |                     |                  |
|                 |                     |                  |
|                 |                     |                  |
|                 |                     |                  |
|                 |                     |                  |
|                 |                     |                  |
|                 |                     |                  |
|                 |                     |                  |
|                 |                     |                  |
|                 |                     |                  |
|                 |                     |                  |
|                 |                     |                  |
|                 |                     |                  |
|                 |                     |                  |
|                 |                     |                  |
|                 |                     |                  |
|                 | <u> </u>            |                  |