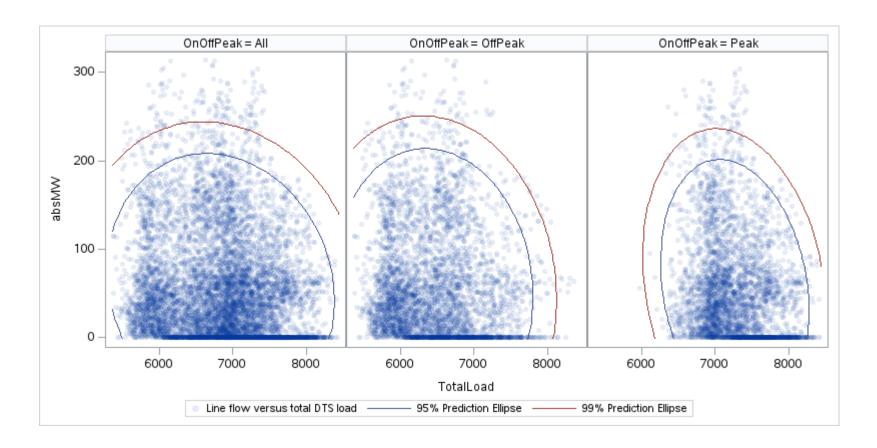

Page 17 Public

Page 18 Public

Page 19 Public

Page 20 Public

Page 21 Public

Page 22 Public

ΑР

| OnOffPeak = All | OnOffPeak = OffPeak | OnOffPeak = Peak |
|-----------------|---------------------|------------------|
|                 |                     |                  |
|                 |                     |                  |
|                 |                     |                  |
|                 |                     |                  |
|                 |                     |                  |
|                 |                     |                  |
|                 |                     |                  |
|                 |                     |                  |
|                 |                     |                  |
|                 |                     |                  |
|                 |                     |                  |
|                 |                     |                  |
|                 |                     |                  |
|                 |                     |                  |
|                 |                     |                  |
|                 |                     |                  |
|                 |                     |                  |
|                 |                     |                  |
|                 |                     |                  |
|                 |                     |                  |
|                 |                     |                  |
|                 |                     |                  |
|                 |                     |                  |
|                 |                     |                  |