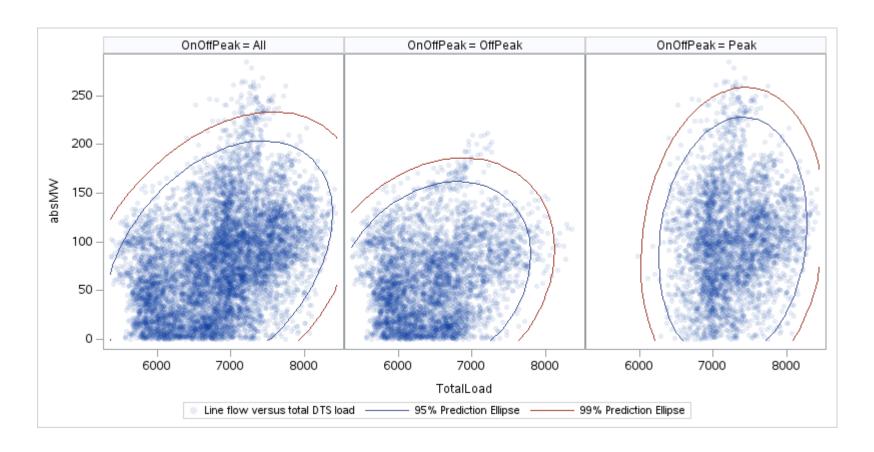

## OD P

| OnOffPeak = All | OnOffPeak = OffPeak | OnOffPeak = Peak |
|-----------------|---------------------|------------------|
|                 |                     |                  |
|                 |                     |                  |
|                 |                     |                  |
|                 |                     |                  |
|                 |                     |                  |
|                 |                     |                  |
|                 |                     |                  |
|                 |                     |                  |
|                 |                     |                  |
|                 |                     |                  |
|                 |                     |                  |
|                 |                     |                  |
|                 |                     |                  |
|                 |                     |                  |
|                 |                     |                  |
|                 |                     |                  |
|                 |                     |                  |
|                 |                     |                  |
|                 |                     |                  |
|                 |                     |                  |