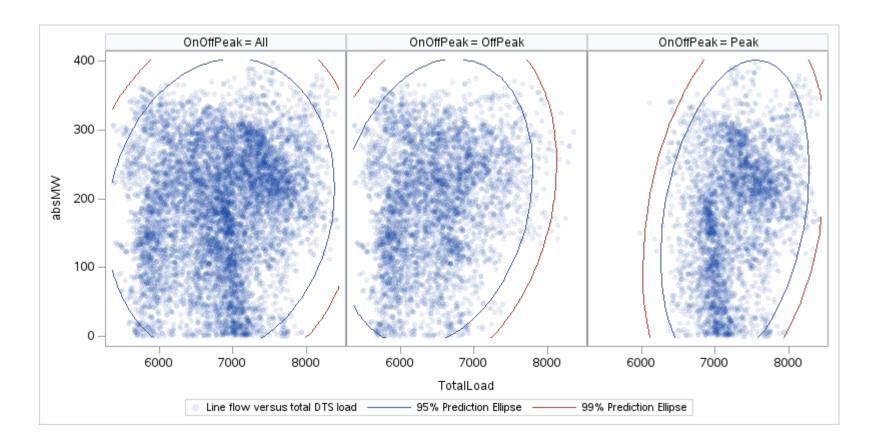

Page 17 Public

Page 18 Public

Page 19 Public

Page 20 Public

Page 21 Public

Page 22 Public

ΑР

| OnOffPeak = All | OnOffPeak = OffPeak | OnOffPeak = Peak |
|-----------------|---------------------|------------------|
|                 |                     |                  |
|                 |                     |                  |
|                 |                     |                  |
|                 |                     |                  |
|                 |                     |                  |
|                 |                     |                  |
|                 |                     |                  |
|                 |                     |                  |
|                 |                     |                  |
|                 |                     |                  |
|                 |                     |                  |
|                 |                     |                  |
|                 |                     |                  |
|                 |                     |                  |
|                 |                     |                  |
|                 |                     |                  |
|                 |                     |                  |
|                 |                     |                  |
|                 |                     |                  |
|                 |                     |                  |
|                 |                     |                  |
|                 |                     |                  |
|                 |                     |                  |
|                 |                     |                  |