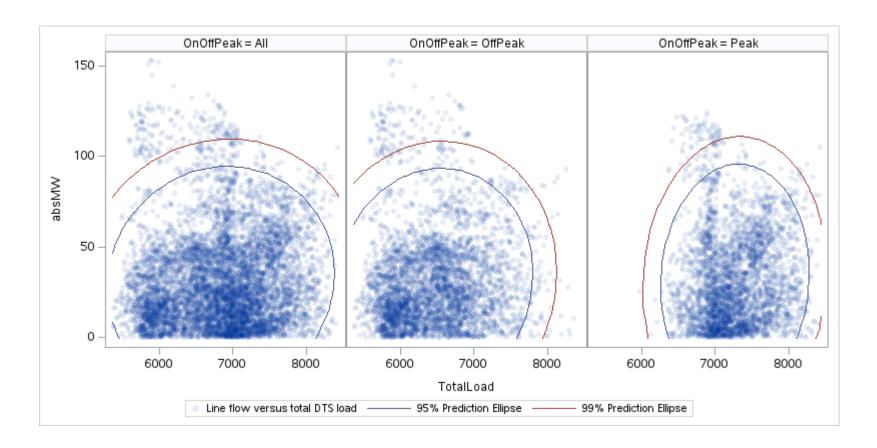

## OD E

| OnOffPeak = All | OnOffPeak = OffPeak | OnOffPeak = Peak |
|-----------------|---------------------|------------------|
|                 |                     |                  |
|                 |                     |                  |
|                 |                     |                  |
|                 |                     |                  |
|                 |                     |                  |
|                 |                     |                  |
|                 |                     |                  |
|                 |                     |                  |
|                 |                     |                  |
|                 |                     |                  |
|                 |                     |                  |
|                 |                     |                  |
|                 |                     |                  |
|                 |                     |                  |
|                 |                     |                  |
|                 |                     |                  |
|                 |                     |                  |