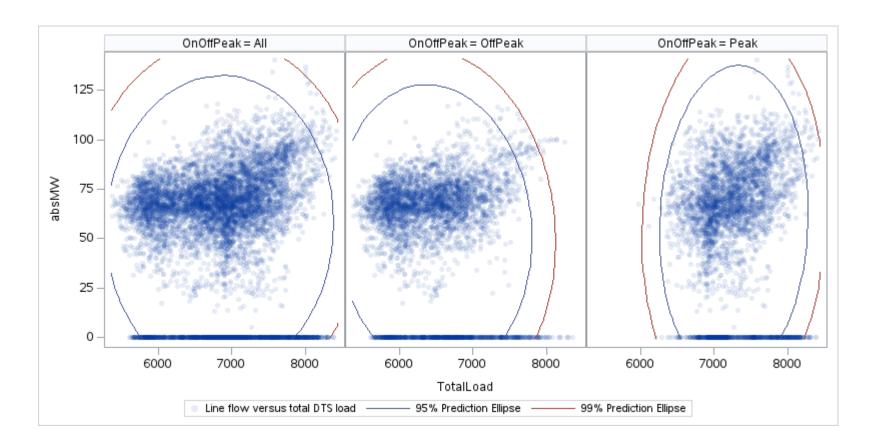

Page 17 Public

Page 18 Public

Page 19 Public

Page 20 Public

Page 21 Public

Page 22 Public

ΑР

| OnOffPeak = All | OnOffPeak = OffPeak | OnOffPeak = Peak |
|-----------------|---------------------|------------------|
|                 |                     |                  |
|                 |                     |                  |
|                 |                     |                  |
|                 |                     |                  |
|                 |                     |                  |
|                 |                     |                  |
|                 |                     |                  |
|                 |                     |                  |
|                 |                     |                  |
|                 |                     |                  |
|                 |                     |                  |
|                 |                     |                  |
|                 |                     |                  |
|                 |                     |                  |
|                 |                     |                  |
|                 |                     |                  |
|                 |                     |                  |
|                 |                     |                  |
|                 |                     |                  |
|                 |                     |                  |
|                 |                     |                  |
|                 |                     |                  |
|                 |                     |                  |
|                 |                     |                  |