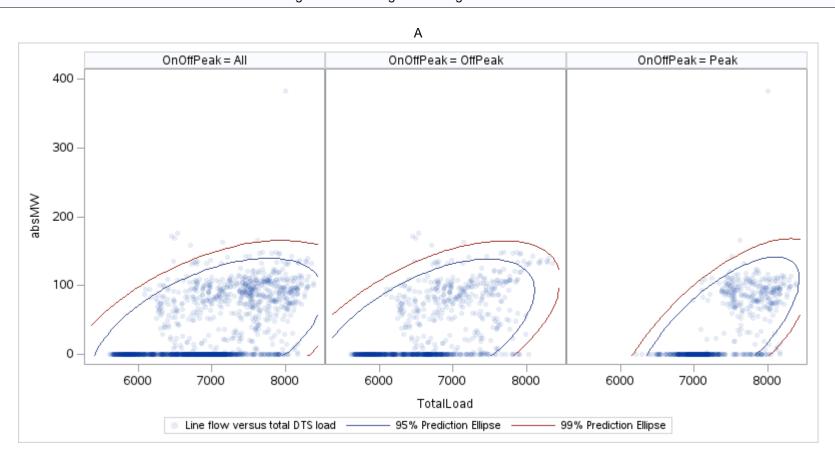

Page 17 Public

Page 18 Public

Page 19 Public

Page 20 Public

Page 21 Public

Page 22 Public

ΑР

| OnOffPeak = All | OnOffPeak = OffPeak | OnOffPeak = Peak |
|-----------------|---------------------|------------------|
|                 |                     |                  |
|                 |                     |                  |
|                 |                     |                  |
|                 |                     |                  |
|                 |                     |                  |
|                 |                     |                  |
|                 |                     |                  |
|                 |                     |                  |
|                 |                     |                  |
|                 |                     |                  |
|                 |                     |                  |
|                 |                     |                  |
|                 |                     |                  |
|                 |                     |                  |
|                 |                     |                  |
|                 |                     |                  |
|                 |                     |                  |
|                 |                     |                  |
|                 |                     |                  |
|                 |                     |                  |
|                 |                     |                  |
|                 |                     |                  |
|                 |                     |                  |
|                 |                     |                  |