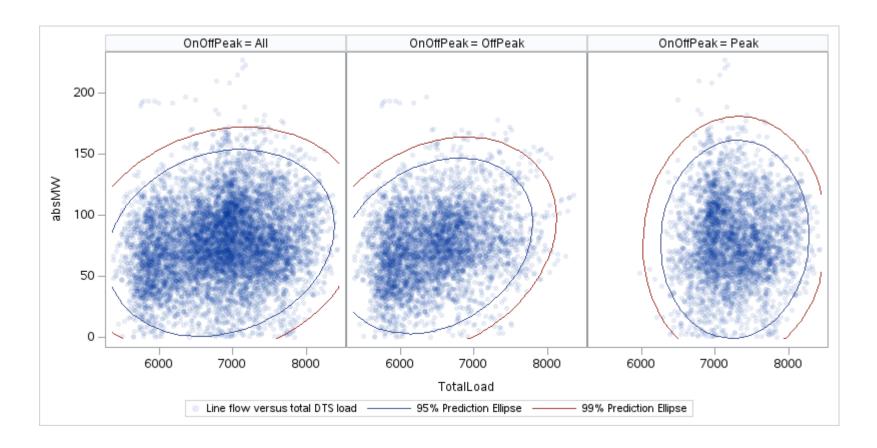

## OD P

| OnOffPeak = All | OnOffPeak = OffPeak | OnOffPeak = Peak |
|-----------------|---------------------|------------------|
|                 |                     |                  |
|                 |                     |                  |
|                 |                     |                  |
|                 |                     |                  |
|                 |                     |                  |
|                 |                     |                  |
|                 |                     |                  |
|                 |                     |                  |
|                 |                     |                  |
|                 |                     |                  |
|                 |                     |                  |
|                 |                     |                  |
|                 |                     |                  |
|                 |                     |                  |
|                 |                     |                  |
|                 |                     |                  |
|                 |                     |                  |
|                 |                     |                  |
|                 |                     |                  |
|                 |                     |                  |