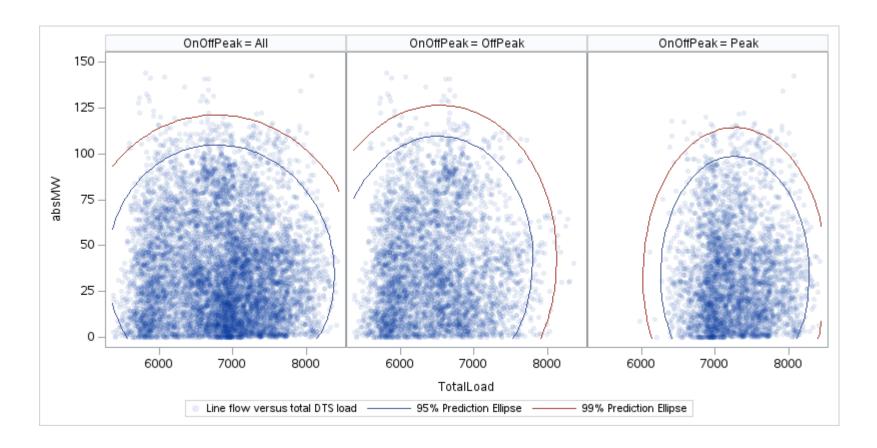

Page 17 Public

Page 18 Public

Page 19 Public

Page 20 Public

Page 21 Public

Page 22 Public

ΑР

| OnOffPeak = All | OnOffPeak = OffPeak | OnOffPeak = Peak |
|-----------------|---------------------|------------------|
|                 |                     |                  |
|                 |                     |                  |
|                 |                     |                  |
|                 |                     |                  |
|                 |                     |                  |
|                 |                     |                  |
|                 |                     |                  |
|                 |                     |                  |
|                 |                     |                  |
|                 |                     |                  |
|                 |                     |                  |
|                 |                     |                  |
|                 |                     |                  |
|                 |                     |                  |
|                 |                     |                  |
|                 |                     |                  |
|                 |                     |                  |
|                 |                     |                  |
|                 |                     |                  |
|                 |                     |                  |
|                 |                     |                  |
|                 |                     |                  |
|                 |                     |                  |
|                 |                     |                  |