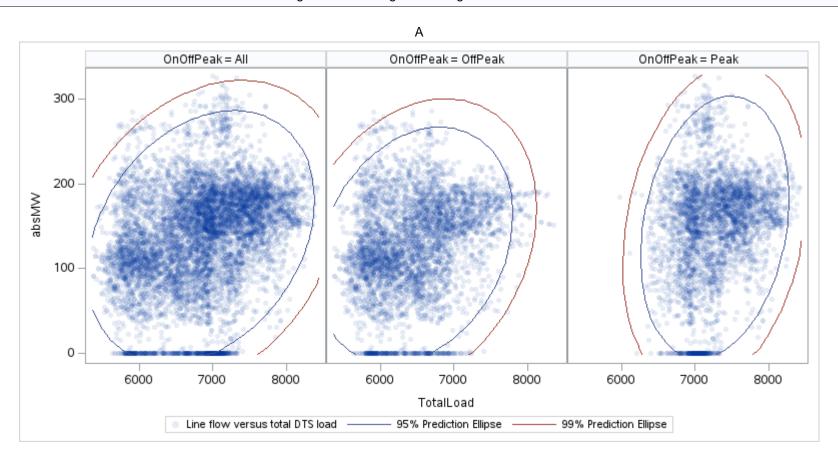

Page 23 Public

ΑТ

| OnOffPeak = All | OnOffPeak = OffPeak | OnOffPeak = Peak |
|-----------------|---------------------|------------------|
|                 |                     |                  |
|                 |                     |                  |
|                 |                     |                  |
|                 |                     |                  |
|                 |                     |                  |
|                 |                     |                  |
|                 |                     |                  |
|                 |                     |                  |
|                 |                     |                  |
|                 |                     |                  |
|                 |                     |                  |
|                 |                     |                  |
|                 |                     |                  |
|                 |                     |                  |
|                 |                     |                  |
|                 |                     |                  |
|                 |                     |                  |
|                 | <u> </u>            |                  |