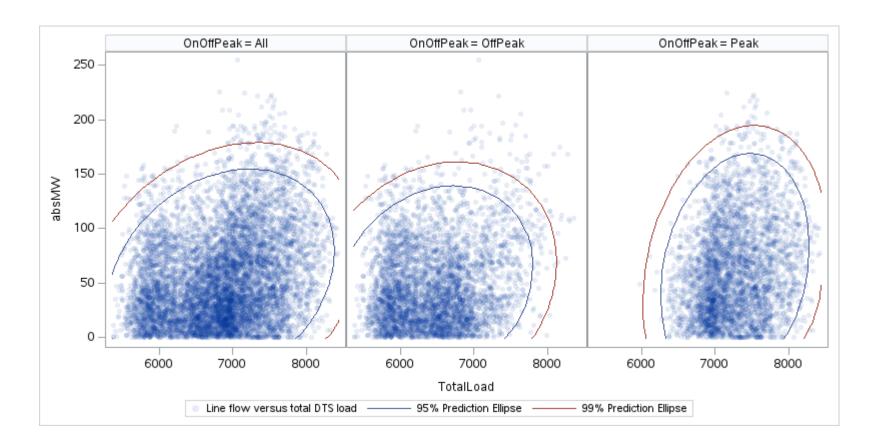

|
|                 |                     |                  |
|                 |                     |                  |
|                 |                     |                  |
|                 |                     |                  |
|                 |                     |                  |
|                 |                     |                  |
|                 |                     |                  |
|                 |                     |                  |
|                 |                     |                  |
|                 |                     |                  |

Page 286 Public





Page 287 Public





Page 288 Public





Page 289 Public





Page 290 Public





Page 291 Public





Page 292 Public





Page 293 Public





Page 294 Public





Page 295 Public





Page 296 Public





Page 297 Public





Page 298 Public



D



Page 299 Public



D



Page 300 Public





Page 301 Public





Page 302 Public





Page 303 Public





Page 304 Public





Page 305 Public





Page 306 Public





Page 307 Public





Page 308 Public



| OnOffPeak = All | OnOffPeak = OffPeak | OnOffPeak = Peak |
|-----------------|---------------------|------------------|
|                 |                     |                  |
|                 |                     |                  |
|                 |                     |                  |
|                 |                     |                  |
|                 |                     |                  |
|                 |                     |                  |
|