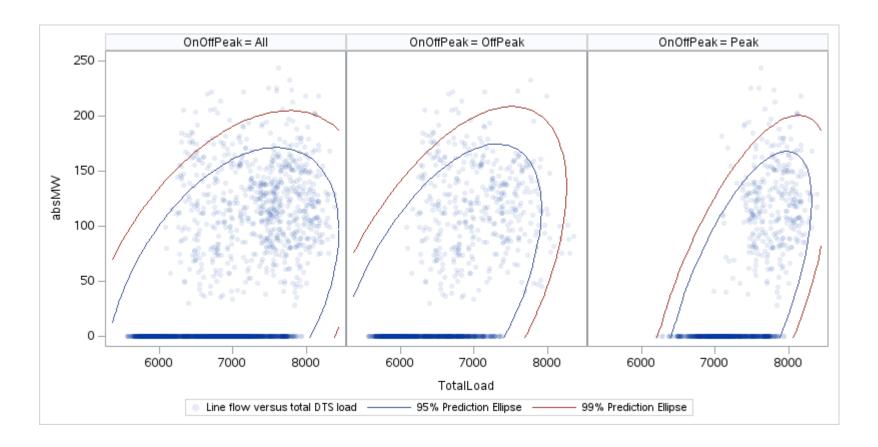

Page 17 Public

Page 18 Public

Page 19 Public

Page 20 Public

Page 21 Public

Page 22 Public

ΑР

| OnOffPeak = All | OnOffPeak = OffPeak | OnOffPeak = Peak |
|-----------------|---------------------|------------------|
|                 |                     |                  |
|                 |                     |                  |
|                 |                     |                  |
|                 |                     |                  |
|                 |                     |                  |
|                 |                     |                  |
|                 |                     |                  |
|                 |                     |                  |
|                 |                     |                  |
|                 |                     |                  |
|                 |                     |                  |
|                 |                     |                  |
|                 |                     |                  |
|                 |                     |                  |
|                 |                     |                  |
|                 |                     |                  |
|                 |                     |                  |
|                 |                     |                  |
|                 |                     |                  |
|                 |                     |                  |
|                 |                     |                  |
|                 |                     |                  |
|                 |                     |                  |
|                 |                     |                  |