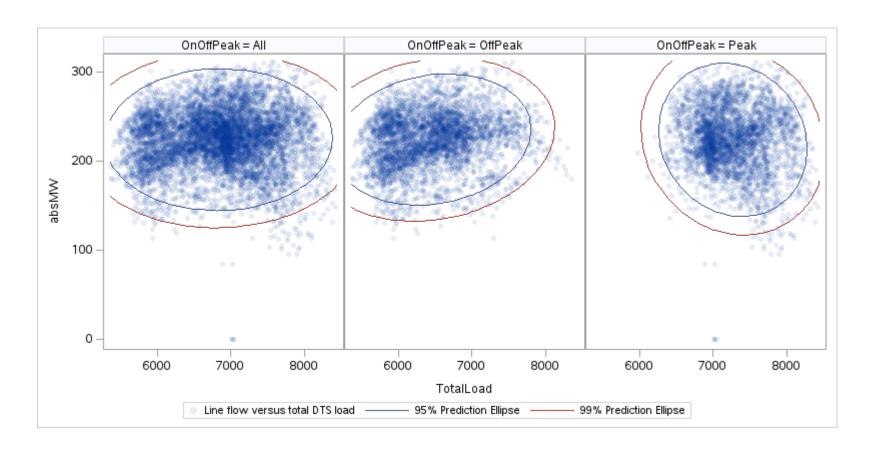

Page 23 Public

ΑТ

| OnOffPeak = All | OnOffPeak = OffPeak | OnOffPeak = Peak |
|-----------------|---------------------|------------------|
|                 |                     |                  |
|                 |                     |                  |
|                 |                     |                  |
|                 |                     |                  |
|                 |                     |                  |
|                 |                     |                  |
|                 |                     |                  |
|                 |                     |                  |
|                 |                     |                  |
|                 |                     |                  |
|                 |                     |                  |
|                 |                     |                  |
|                 |                     |                  |
|                 |                     |                  |
|                 |                     |                  |
|                 |                     |                  |
|                 |                     |                  |
|                 | <u> </u>            |                  |