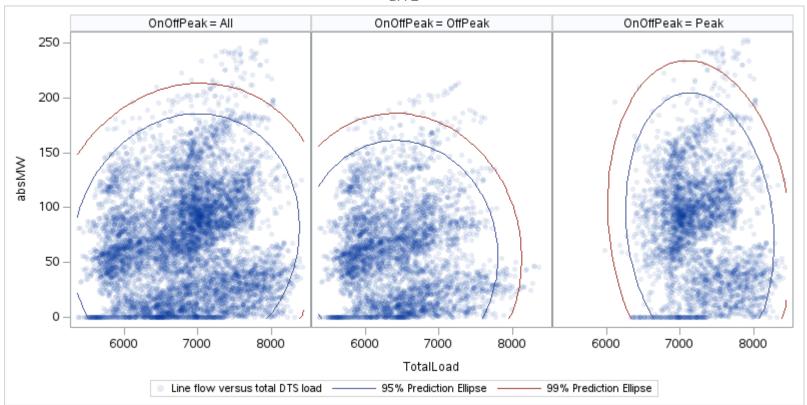

Page 17 Public

Page 18 Public

Page 19 Public

Page 20 Public

Page 21 Public

Page 22 Public

ΑР

| OnOffPeak = All | OnOffPeak = OffPeak | OnOffPeak = Peak |
|-----------------|---------------------|------------------|
|                 |                     |                  |
|                 |                     |                  |
|                 |                     |                  |
|                 |                     |                  |
|                 |                     |                  |
|                 |                     |                  |
|                 |                     |                  |
|                 |                     |                  |
|                 |                     |                  |
|                 |                     |                  |
|                 |                     |                  |
|                 |                     |                  |
|                 |                     |                  |
|                 |                     |                  |
|                 |                     |                  |
|                 |                     |                  |
|                 |                     |                  |
|                 |                     |                  |
|                 |                     |                  |
|                 |                     |                  |
|                 |                     |                  |
|                 |                     |                  |
|                 |                     |                  |
|                 |                     |                  |