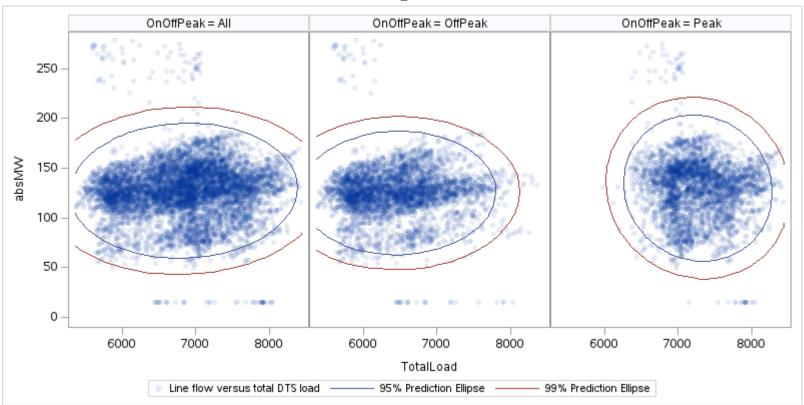

## OD E

| OnOffPeak = All | OnOffPeak = OffPeak | OnOffPeak = Peak |
|-----------------|---------------------|------------------|
|                 |                     |                  |
|                 |                     |                  |
|                 |                     |                  |
|                 |                     |                  |
|                 |                     |                  |
|                 |                     |                  |
|                 |                     |                  |
|                 |                     |                  |
|                 |                     |                  |
|                 |                     |                  |
|                 |                     |                  |
|                 |                     |                  |
|                 |                     |                  |
|                 |                     |                  |
|                 |                     |                  |
|                 |                     |                  |
|                 |                     |                  |