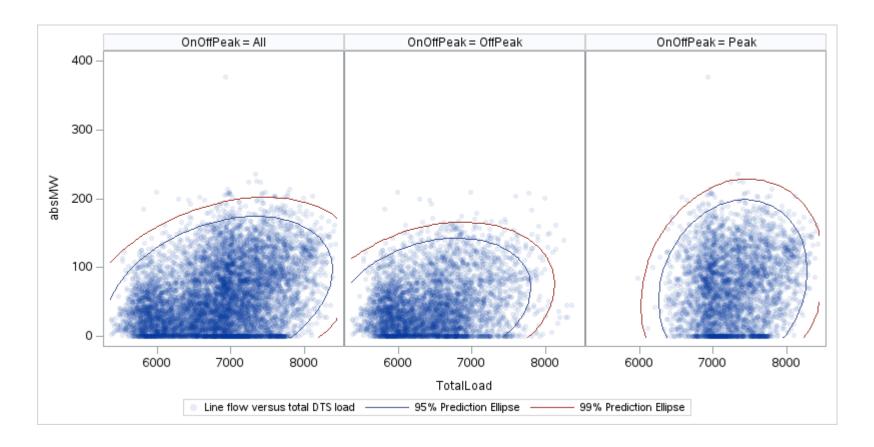

Page 17 Public

Page 18 Public

Page 19 Public

Page 20 Public

Page 21 Public

Page 22 Public

ΑР

| OnOffPeak = All | OnOffPeak = OffPeak | OnOffPeak = Peak |
|-----------------|---------------------|------------------|
|                 |                     |                  |
|                 |                     |                  |
|                 |                     |                  |
|                 |                     |                  |
|                 |                     |                  |
|                 |                     |                  |
|                 |                     |                  |
|                 |                     |                  |
|                 |                     |                  |
|                 |                     |                  |
|                 |                     |                  |
|                 |                     |                  |
|                 |                     |                  |
|                 |                     |                  |
|                 |                     |                  |
|                 |                     |                  |
|                 |                     |                  |
|                 |                     |                  |
|                 |                     |                  |
|                 |                     |                  |
|                 |                     |                  |
|                 |                     |                  |
|                 |                     |                  |
|                 |                     |                  |