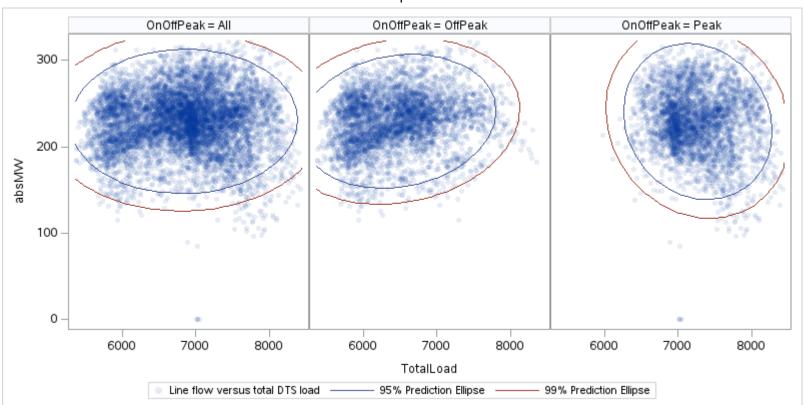

Page 17 Public

Page 18 Public

Page 19 Public

Page 20 Public

Page 21 Public

Page 22 Public

ΑР

| OnOffPeak = All | OnOffPeak = OffPeak | OnOffPeak = Peak |
|-----------------|---------------------|------------------|
|                 |                     |                  |
|                 |                     |                  |
|                 |                     |                  |
|                 |                     |                  |
|                 |                     |                  |
|                 |                     |                  |
|                 |                     |                  |
|                 |                     |                  |
|                 |                     |                  |
|                 |                     |                  |
|                 |                     |                  |
|                 |                     |                  |
|                 |                     |                  |
|                 |                     |                  |
|                 |                     |                  |
|                 |                     |                  |
|                 |                     |                  |
|                 |                     |                  |
|                 |                     |                  |
|                 |                     |                  |
|                 |                     |                  |
|                 |                     |                  |
|                 |                     |                  |
|                 |                     |                  |