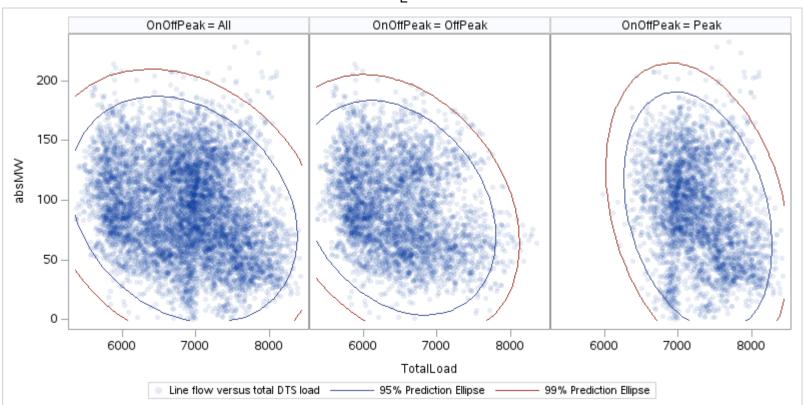

## OD E

| OnOffPeak = All | OnOffPeak = OffPeak | OnOffPeak = Peak |
|-----------------|---------------------|------------------|
|                 |                     |                  |
|                 |                     |                  |
|                 |                     |                  |
|                 |                     |                  |
|                 |                     |                  |
|                 |                     |                  |
|                 |                     |                  |
|                 |                     |                  |
|                 |                     |                  |
|                 |                     |                  |
|                 |                     |                  |
|                 |                     |                  |
|                 |                     |                  |
|                 |                     |                  |
|                 |                     |                  |
|                 |                     |                  |
|                 |                     |                  |