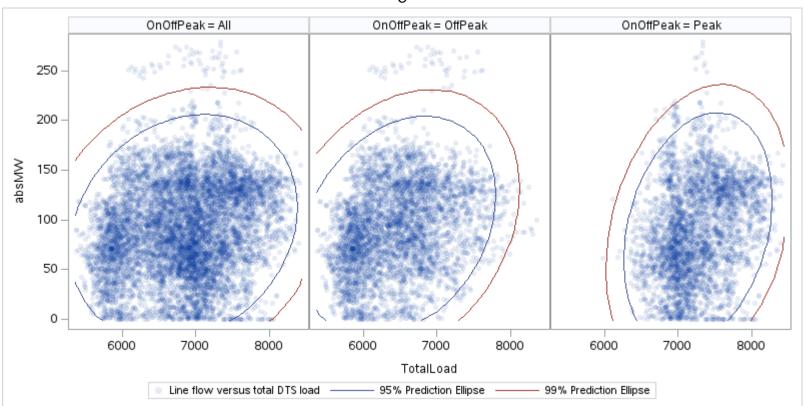

Page 23 Public

ΑТ

| OnOffPeak = All | OnOffPeak = OffPeak | OnOffPeak = Peak |
|-----------------|---------------------|------------------|
|                 |                     |                  |
|                 |                     |                  |
|                 |                     |                  |
|                 |                     |                  |
|                 |                     |                  |
|                 |                     |                  |
|                 |                     |                  |
|                 |                     |                  |
|                 |                     |                  |
|                 |                     |                  |
|                 |                     |                  |
|                 |                     |                  |
|                 |                     |                  |
|                 |                     |                  |
|                 |                     |                  |
|                 |                     |                  |
|                 |                     |                  |
|                 | <u> </u>            |                  |