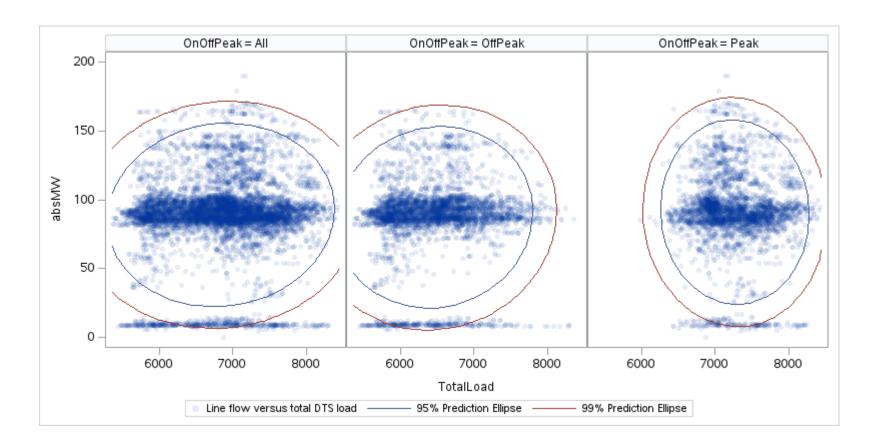

## OD E

| OnOffPeak = All | OnOffPeak = OffPeak | OnOffPeak = Peak |
|-----------------|---------------------|------------------|
|                 |                     |                  |
|                 |                     |                  |
|                 |                     |                  |
|                 |                     |                  |
|                 |                     |                  |
|                 |                     |                  |
|                 |                     |                  |
|                 |                     |                  |
|                 |                     |                  |
|                 |                     |                  |
|                 |                     |                  |
|                 |                     |                  |
|                 |                     |                  |
|                 |                     |                  |
|                 |                     |                  |
|                 |                     |                  |
|                 |                     |                  |