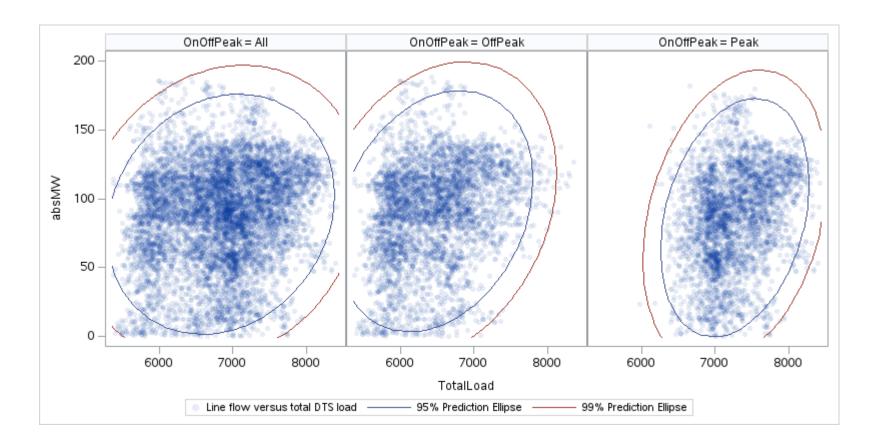

Page 17 Public

Page 18 Public

Page 19 Public

Page 20 Public

Page 21 Public

Page 22 Public

ΑР

| OnOffPeak = All | OnOffPeak = OffPeak | OnOffPeak = Peak |
|-----------------|---------------------|------------------|
|                 |                     |                  |
|                 |                     |                  |
|                 |                     |                  |
|                 |                     |                  |
|                 |                     |                  |
|                 |                     |                  |
|                 |                     |                  |
|                 |                     |                  |
|                 |                     |                  |
|                 |                     |                  |
|                 |                     |                  |
|                 |                     |                  |
|                 |                     |                  |
|                 |                     |                  |
|                 |                     |                  |
|                 |                     |                  |
|                 |                     |                  |
|                 |                     |                  |
|                 |                     |                  |
|                 |                     |                  |
|                 |                     |                  |
|                 |                     |                  |
|                 |                     |                  |
|                 |                     |                  |