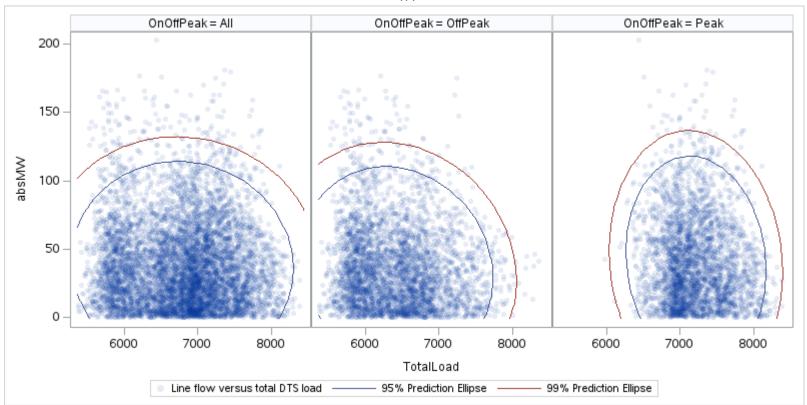

## OD E

| OnOffPeak = All | OnOffPeak = OffPeak | OnOffPeak = Peak |
|-----------------|---------------------|------------------|
|                 |                     |                  |
|                 |                     |                  |
|                 |                     |                  |
|                 |                     |                  |
|                 |                     |                  |
|                 |                     |                  |
|                 |                     |                  |
|                 |                     |                  |
|                 |                     |                  |
|                 |                     |                  |
|                 |                     |                  |
|                 |                     |                  |
|                 |                     |                  |
|                 |                     |                  |
|                 |                     |                  |
|                 |                     |                  |
|                 |                     |                  |