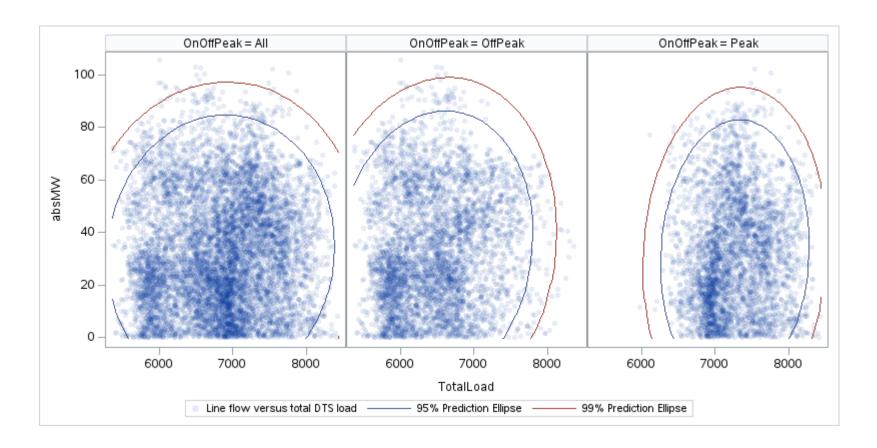

## OD P

| OnOffPeak = All | OnOffPeak = OffPeak | OnOffPeak = Peak |
|-----------------|---------------------|------------------|
|                 |                     |                  |
|                 |                     |                  |
|                 |                     |                  |
|                 |                     |                  |
|                 |                     |                  |
|                 |                     |                  |
|                 |                     |                  |
|                 |                     |                  |
|                 |                     |                  |
|                 |                     |                  |
|                 |                     |                  |
|                 |                     |                  |
|                 |                     |                  |
|                 |                     |                  |
|                 |                     |                  |
|                 |                     |                  |
|                 |                     |                  |
|                 |                     |                  |
|                 |                     |                  |
|                 |                     |                  |