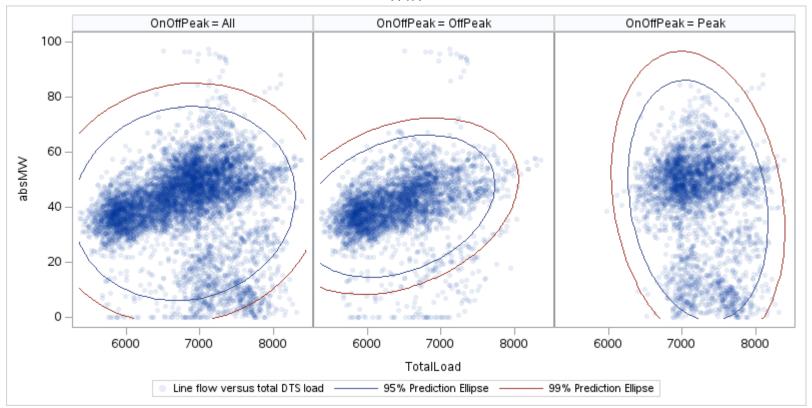

Page 23 Public

ΑТ

| OnOffPeak = All | OnOffPeak = OffPeak | OnOffPeak = Peak |
|-----------------|---------------------|------------------|
|                 |                     |                  |
|                 |                     |                  |
|                 |                     |                  |
|                 |                     |                  |
|                 |                     |                  |
|                 |                     |                  |
|                 |                     |                  |
|                 |                     |                  |
|                 |                     |                  |
|                 |                     |                  |
|                 |                     |                  |
|                 |                     |                  |
|                 |                     |                  |
|                 |                     |                  |
|                 |                     |                  |
|                 |                     |                  |
|                 |                     |                  |
|                 | <u> </u>            |                  |