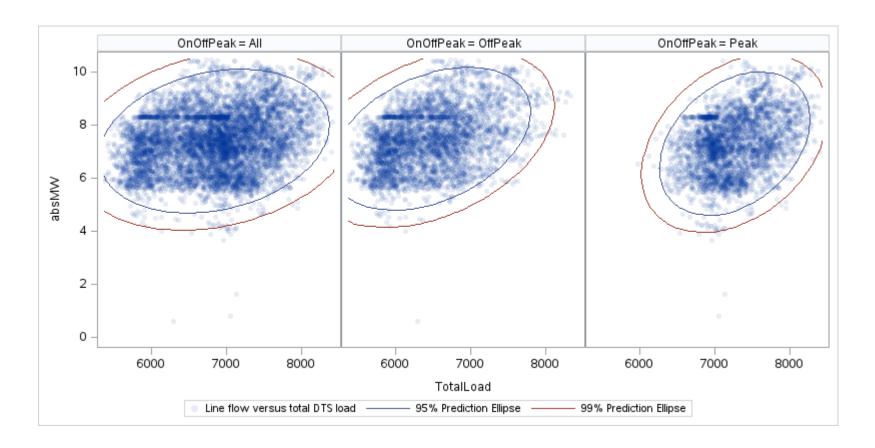

## OD E

| OnOffPeak = All | OnOffPeak = OffPeak | OnOffPeak = Peak |
|-----------------|---------------------|------------------|
|                 |                     |                  |
|                 |                     |                  |
|                 |                     |                  |
|                 |                     |                  |
|                 |                     |                  |
|                 |                     |                  |
|                 |                     |                  |
|                 |                     |                  |
|                 |                     |                  |
|                 |                     |                  |
|                 |                     |                  |
|                 |                     |                  |
|                 |                     |                  |
|                 |                     |                  |
|                 |                     |                  |
|                 |                     |                  |
|                 |                     |                  |