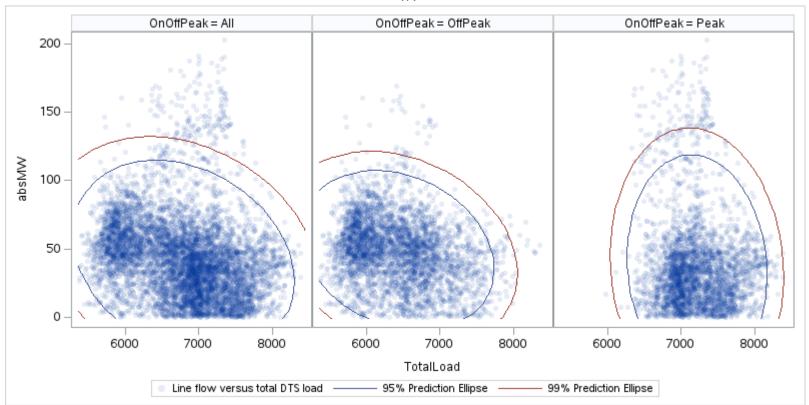

Page 23 Public

ΑТ

| OnOffPeak = All | OnOffPeak = OffPeak | OnOffPeak = Peak |
|-----------------|---------------------|------------------|
|                 |                     |                  |
|                 |                     |                  |
|                 |                     |                  |
|                 |                     |                  |
|                 |                     |                  |
|                 |                     |                  |
|                 |                     |                  |
|                 |                     |                  |
|                 |                     |                  |
|                 |                     |                  |
|                 |                     |                  |
|                 |                     |                  |
|                 |                     |                  |
|                 |                     |                  |
|                 |                     |                  |
|                 |                     |                  |
|                 |                     |                  |
|                 | <u> </u>            |                  |