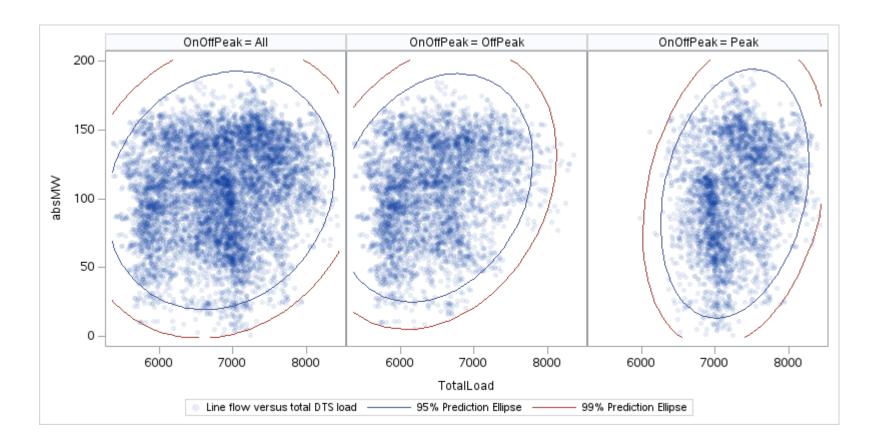

|
|                 |                     |                  |
|                 |                     |                  |
|                 |                     |                  |
|                 |                     |                  |
|                 |                     |                  |
|                 |                     |                  |
|                 |                     |                  |
|                 |                     |                  |
|                 |                     |                  |
|                 |                     |                  |
|                 |                     |                  |
|                 |                     |                  |

Page 286 Public





Page 287 Public





Page 288 Public





Page 289 Public





Page 290 Public





Page 291 Public





Page 292 Public





Page 293 Public





Page 294 Public





Page 295 Public





Page 296 Public





Page 297 Public





Page 298 Public



D



Page 299 Public



D



Page 300 Public





Page 301 Public





Page 302 Public





Page 303 Public





Page 304 Public





Page 305 Public





Page 306 Public





Page 307 Public





Page 308 Public



| OnOffPeak = All | OnOffPeak = OffPeak | OnOffPeak = Peak |
|-----------------|---------------------|------------------|
|                 |                     |                  |
|                 |                     |                  |
|                 |                     |                  |
|                 |                     |                  |
|