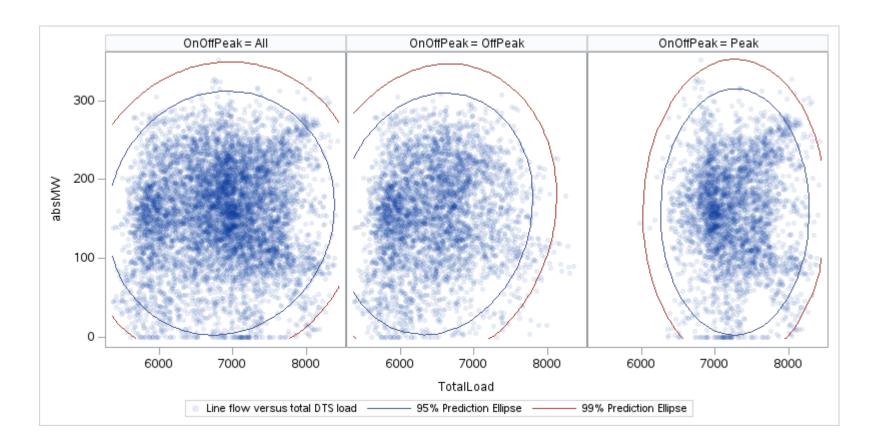

## OD E

| OnOffPeak = All | OnOffPeak = OffPeak | OnOffPeak = Peak |
|-----------------|---------------------|------------------|
|                 |                     |                  |
|                 |                     |                  |
|                 |                     |                  |
|                 |                     |                  |
|                 |                     |                  |
|                 |                     |                  |
|                 |                     |                  |
|                 |                     |                  |
|                 |                     |                  |
|                 |                     |                  |
|                 |                     |                  |
|                 |                     |                  |
|                 |                     |                  |
|                 |                     |                  |
|                 |                     |                  |
|                 |                     |                  |
|                 |                     |                  |