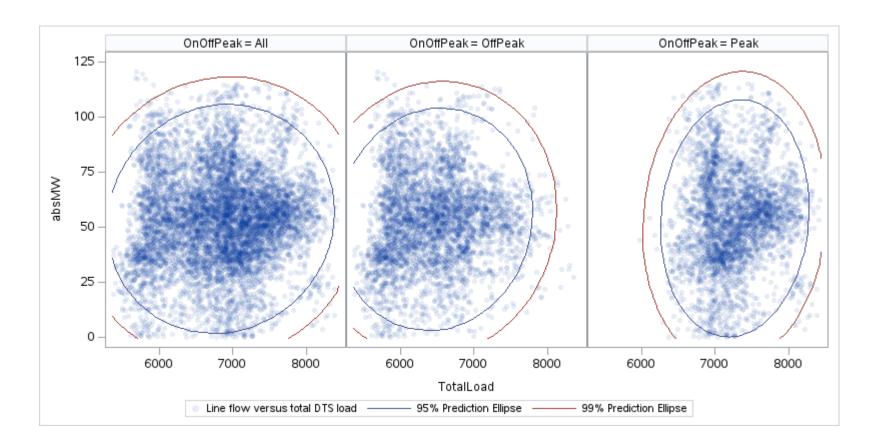

Page 23 Public

ΑТ

| OnOffPeak = All | OnOffPeak = OffPeak | OnOffPeak = Peak |
|-----------------|---------------------|------------------|
|                 |                     |                  |
|                 |                     |                  |
|                 |                     |                  |
|                 |                     |                  |
|                 |                     |                  |
|                 |                     |                  |
|                 |                     |                  |
|                 |                     |                  |
|                 |                     |                  |
|                 |                     |                  |
|                 |                     |                  |
|                 |                     |                  |
|                 |                     |                  |
|                 |                     |                  |
|                 |                     |                  |
|                 |                     |                  |
|                 |                     |                  |
|                 | <u> </u>            |                  |