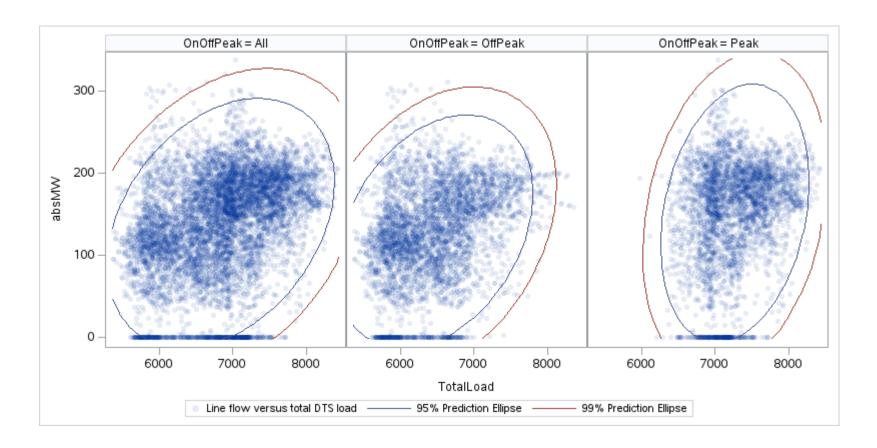

## OD E

| OnOffPeak = All | OnOffPeak = OffPeak | OnOffPeak = Peak |
|-----------------|---------------------|------------------|
|                 |                     |                  |
|                 |                     |                  |
|                 |                     |                  |
|                 |                     |                  |
|                 |                     |                  |
|                 |                     |                  |
|                 |                     |                  |
|                 |                     |                  |
|                 |                     |                  |
|                 |                     |                  |
|                 |                     |                  |
|                 |                     |                  |
|                 |                     |                  |
|                 |                     |                  |
|                 |                     |                  |
|                 |                     |                  |
|                 |                     |                  |