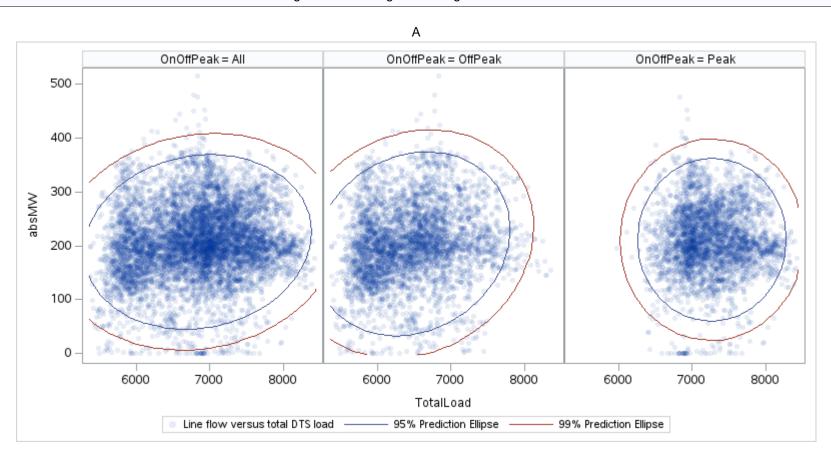

Page 1 Public







Page 2 Public





Page 3 Public





Page 4 Public





Page 5 Public





Page 6 Public





Page 7 Public





Page 8 Public





Page 9 Public





Page 10 Public





Page 11 Public





Page 12 Public





Page 13 Public





Page 14 Public





Page 15 Public





Page 16 Public





Page 17 Public





Page 18 Public





Page 19 Public





Page 20 Public







Page 21 Public





Page 22 Public



ΑР

| OnOffPeak = All | OnOffPeak = OffPeak | OnOffPeak = Peak |
|-----------------|---------------------|------------------|
|                 |                     |                  |
|                 |                     |                  |
|                 |                     |                  |
|                 |                     |                  |
|                 |