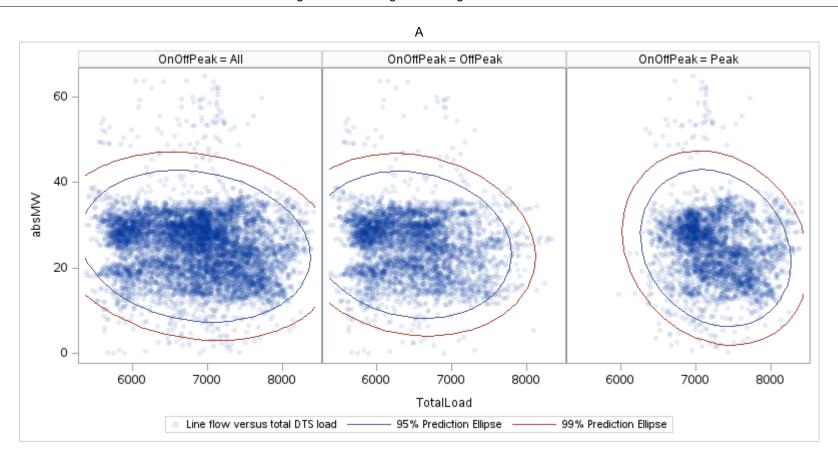

## OD P

| OnOffPeak = All | OnOffPeak = OffPeak | OnOffPeak = Peak |
|-----------------|---------------------|------------------|
|                 |                     |                  |
|                 |                     |                  |
|                 |                     |                  |
|                 |                     |                  |
|                 |                     |                  |
|                 |                     |                  |
|                 |                     |                  |
|                 |                     |                  |
|                 |                     |                  |
|                 |                     |                  |
|                 |                     |                  |
|                 |                     |                  |
|                 |                     |                  |
|                 |                     |                  |
|                 |                     |                  |
|                 |                     |                  |
|                 |                     |                  |
|                 |                     |                  |
|                 |                     |                  |
|                 |                     |                  |