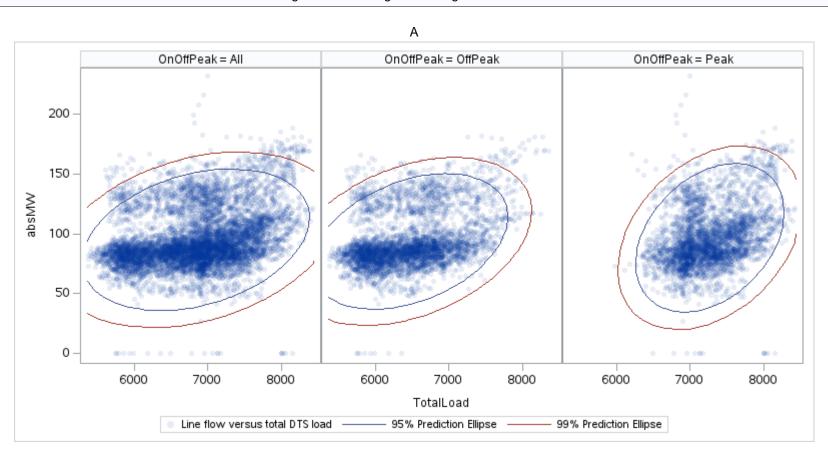

Page 17 Public

Page 18 Public

Page 19 Public

Page 20 Public

Page 21 Public

Page 22 Public

ΑР

| OnOffPeak = All | OnOffPeak = OffPeak | OnOffPeak = Peak |
|-----------------|---------------------|------------------|
|                 |                     |                  |
|                 |                     |                  |
|                 |                     |                  |
|                 |                     |                  |
|                 |                     |                  |
|                 |                     |                  |
|                 |                     |                  |
|                 |                     |                  |
|                 |                     |                  |
|                 |                     |                  |
|                 |                     |                  |
|                 |                     |                  |
|                 |                     |                  |
|                 |                     |                  |
|                 |                     |                  |
|                 |                     |                  |
|                 |                     |                  |
|                 |                     |                  |
|                 |                     |                  |
|                 |                     |                  |
|                 |                     |                  |
|                 |                     |                  |
|                 |                     |                  |
|                 |                     |                  |