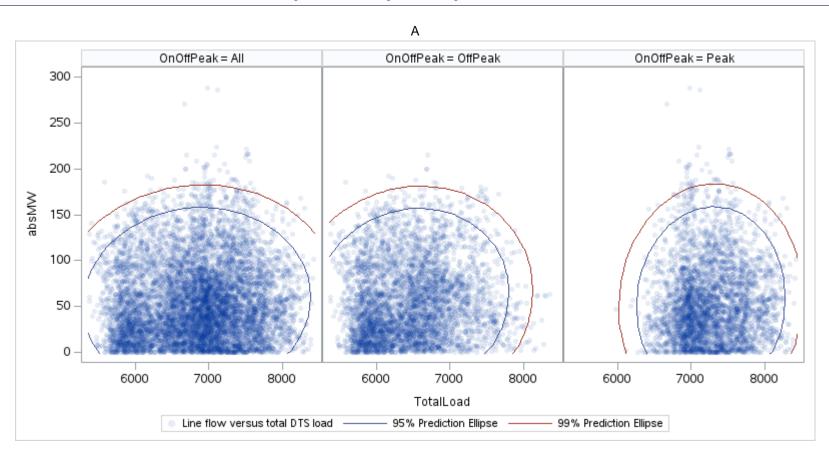

Page 17 Public

Page 18 Public

Page 19 Public

Page 20 Public

Page 21 Public

Page 22 Public

ΑР

| OnOffPeak = All | OnOffPeak = OffPeak | OnOffPeak = Peak |
|-----------------|---------------------|------------------|
|                 |                     |                  |
|                 |                     |                  |
|                 |                     |                  |
|                 |                     |                  |
|                 |                     |                  |
|                 |                     |                  |
|                 |                     |                  |
|                 |                     |                  |
|                 |                     |                  |
|                 |                     |                  |
|                 |                     |                  |
|                 |                     |                  |
|                 |                     |                  |
|                 |                     |                  |
|                 |                     |                  |
|                 |                     |                  |
|                 |                     |                  |
|                 |                     |                  |
|                 |                     |                  |
|                 |                     |                  |
|                 |                     |                  |
|                 |                     |                  |
|                 |                     |                  |
|                 |                     |                  |