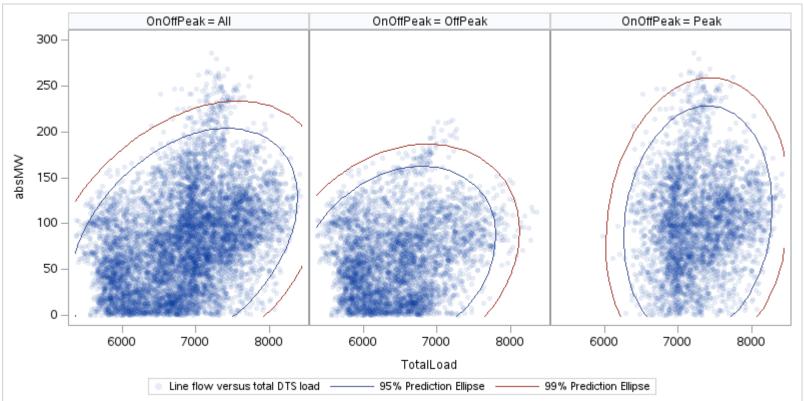

## OD E

| OnOffPeak = All | OnOffPeak = OffPeak | OnOffPeak = Peak |
|-----------------|---------------------|------------------|
|                 |                     |                  |
|                 |                     |                  |
|                 |                     |                  |
|                 |                     |                  |
|                 |                     |                  |
|                 |                     |                  |
|                 |                     |                  |
|                 |                     |                  |
|                 |                     |                  |
|                 |                     |                  |
|                 |                     |                  |
|                 |                     |                  |
|                 |                     |                  |
|                 |                     |                  |
|                 |                     |                  |
|                 |                     |                  |
|                 |                     |                  |