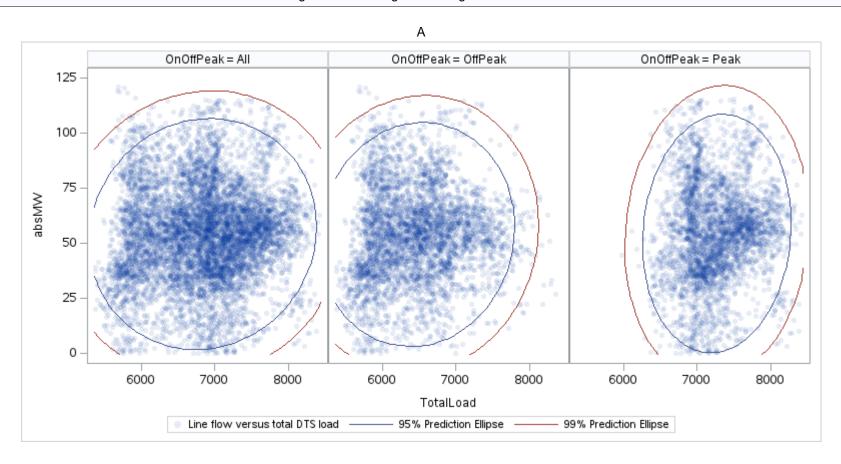

## OD P

| OnOffPeak = All | OnOffPeak = OffPeak | OnOffPeak = Peak |
|-----------------|---------------------|------------------|
|                 |                     |                  |
|                 |                     |                  |
|                 |                     |                  |
|                 |                     |                  |
|                 |                     |                  |
|                 |                     |                  |
|                 |                     |                  |
|                 |                     |                  |
|                 |                     |                  |
|                 |                     |                  |
|                 |                     |                  |
|                 |                     |                  |
|                 |                     |                  |
|                 |                     |                  |
|                 |                     |                  |
|                 |                     |                  |
|                 |                     |                  |
|                 |                     |                  |
|                 |                     |                  |
|                 |                     |                  |