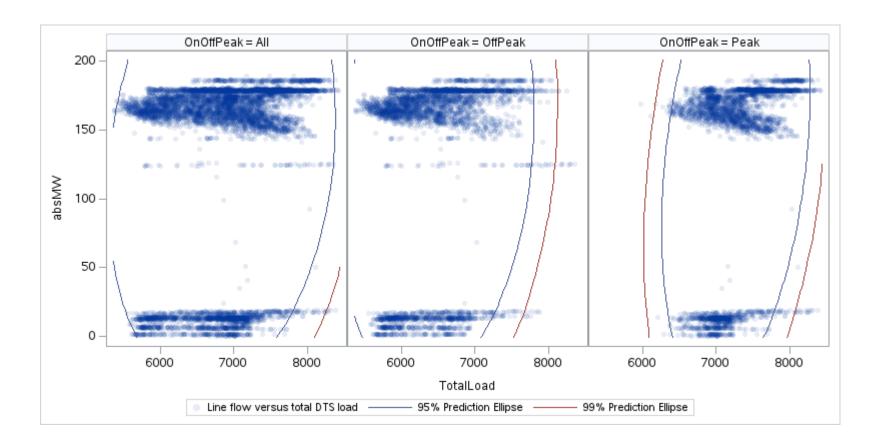

Page 23 Public

ΑТ

| OnOffPeak = All | OnOffPeak = OffPeak | OnOffPeak = Peak |
|-----------------|---------------------|------------------|
|                 |                     |                  |
|                 |                     |                  |
|                 |                     |                  |
|                 |                     |                  |
|                 |                     |                  |
|                 |                     |                  |
|                 |                     |                  |
|                 |                     |                  |
|                 |                     |                  |
|                 |                     |                  |
|                 |                     |                  |
|                 |                     |                  |
|                 |                     |                  |
|                 |                     |                  |
|                 |                     |                  |
|                 |                     |                  |
|                 |                     |                  |
|                 | <u> </u>            |                  |