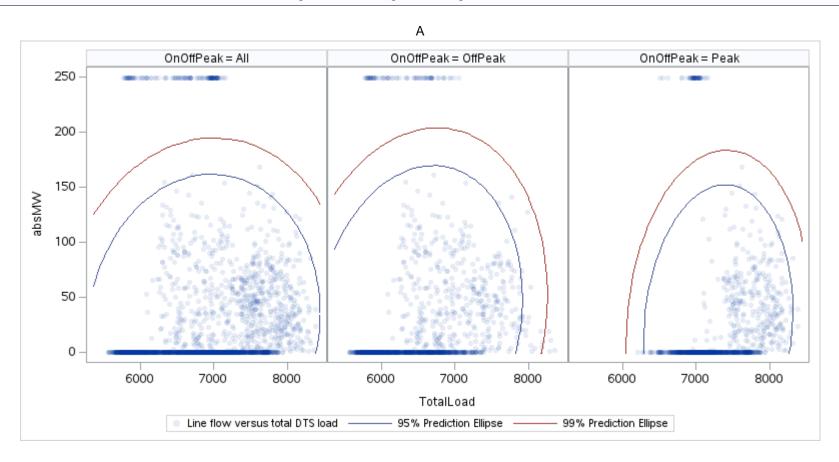

## OD E

| OnOffPeak = All | OnOffPeak = OffPeak | OnOffPeak = Peak |
|-----------------|---------------------|------------------|
|                 |                     |                  |
|                 |                     |                  |
|                 |                     |                  |
|                 |                     |                  |
|                 |                     |                  |
|                 |                     |                  |
|                 |                     |                  |
|                 |                     |                  |
|                 |                     |                  |
|                 |                     |                  |
|                 |                     |                  |
|                 |                     |                  |
|                 |                     |                  |
|                 |                     |                  |
|                 |                     |                  |
|                 |                     |                  |
|                 |                     |                  |