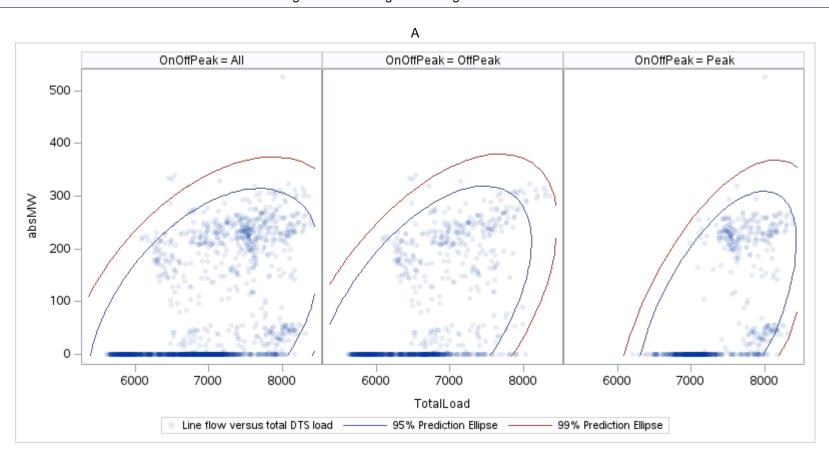

Page 1 Public







Page 2 Public





Page 3 Public





Page 4 Public





Page 5 Public





Page 6 Public





Page 7 Public





Page 8 Public





Page 9 Public





Page 10 Public





Page 11 Public





Page 12 Public





Page 13 Public





Page 14 Public





Page 15 Public





Page 16 Public





Page 17 Public





Page 18 Public





Page 19 Public





Page 20 Public







Page 21 Public





Page 22 Public



ΑР

| OnOffPeak = All | OnOffPeak = OffPeak | OnOffPeak = Peak |
|-----------------|---------------------|------------------|
|                 |                     |                  |
|                 |                     |                  |
|                 |                     |                  |
|                 |                     |                  |
|                 |                     |                  |
|                 |                     |                  |
|                 |                     |                  |
|                 |                     |                  |
|                 |                     |                  |
|                 |                     |                  |
|                 |                     |