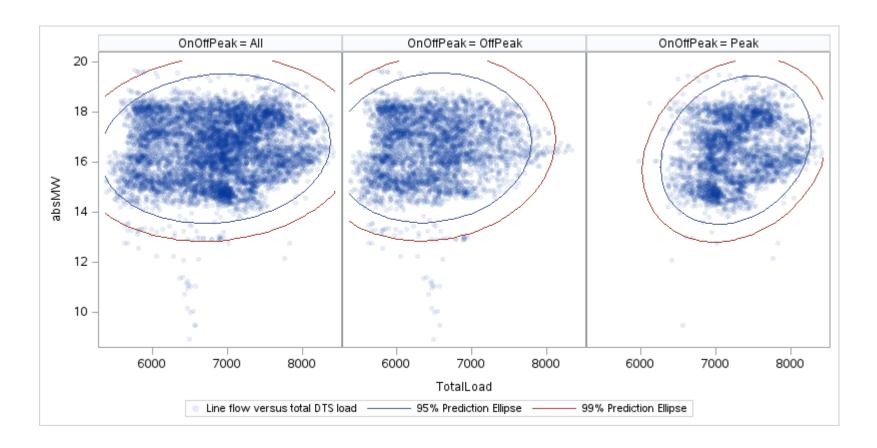

Page 23 Public

ΑТ

| OnOffPeak = All | OnOffPeak = OffPeak | OnOffPeak = Peak |
|-----------------|---------------------|------------------|
|                 |                     |                  |
|                 |                     |                  |
|                 |                     |                  |
|                 |                     |                  |
|                 |                     |                  |
|                 |                     |                  |
|                 |                     |                  |
|                 |                     |                  |
|                 |                     |                  |
|                 |                     |                  |
|                 |                     |                  |
|                 |                     |                  |
|                 |                     |                  |
|                 |                     |                  |
|                 |                     |                  |
|                 |                     |                  |
|                 |                     |                  |
|                 | <u> </u>            |                  |