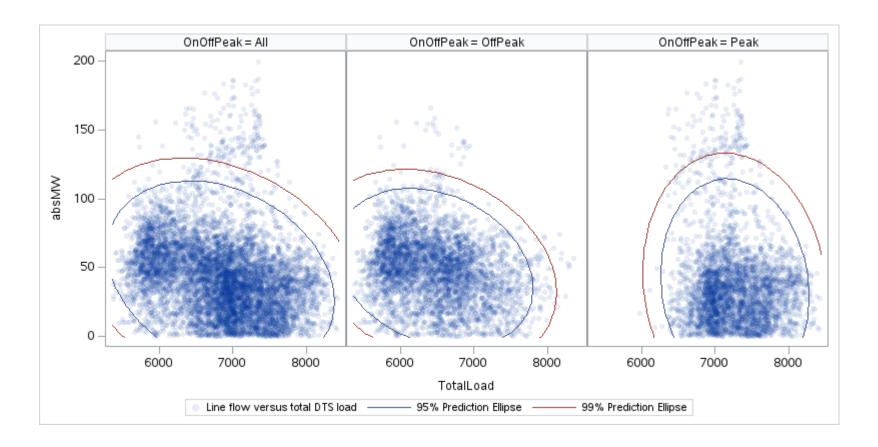

Page 17 Public

Page 18 Public

Page 19 Public

Page 20 Public

Page 21 Public

Page 22 Public

ΑР

| OnOffPeak = All | OnOffPeak = OffPeak | OnOffPeak = Peak |
|-----------------|---------------------|------------------|
|                 |                     |                  |
|                 |                     |                  |
|                 |                     |                  |
|                 |                     |                  |
|                 |                     |                  |
|                 |                     |                  |
|                 |                     |                  |
|                 |                     |                  |
|                 |                     |                  |
|                 |                     |                  |
|                 |                     |                  |
|                 |                     |                  |
|                 |                     |                  |
|                 |                     |                  |
|                 |                     |                  |
|                 |                     |                  |
|                 |                     |                  |
|                 |                     |                  |
|                 |                     |                  |
|                 |                     |                  |
|                 |                     |                  |
|                 |                     |                  |
|                 |                     |                  |
|                 |                     |                  |