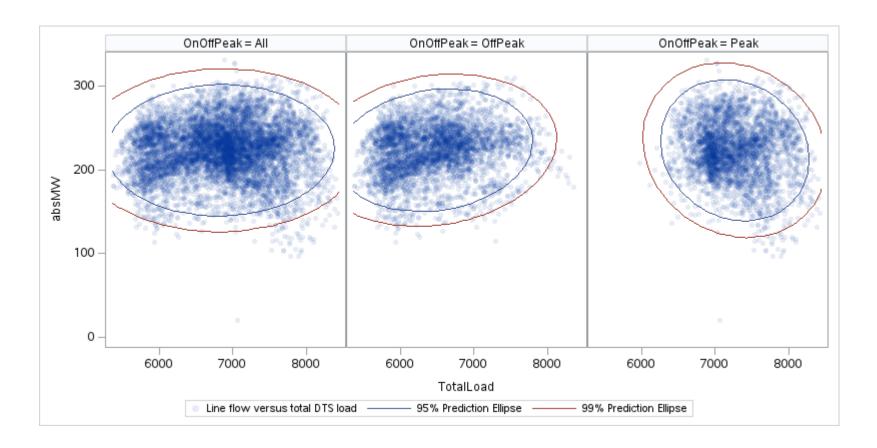

Page 23 Public

ΑТ

| OnOffPeak = All | OnOffPeak = OffPeak | OnOffPeak = Peak |
|-----------------|---------------------|------------------|
|                 |                     |                  |
|                 |                     |                  |
|                 |                     |                  |
|                 |                     |                  |
|                 |                     |                  |
|                 |                     |                  |
|                 |                     |                  |
|                 |                     |                  |
|                 |                     |                  |
|                 |                     |                  |
|                 |                     |                  |
|                 |                     |                  |
|                 |                     |                  |
|                 |                     |                  |
|                 |                     |                  |
|                 |                     |                  |
|                 |                     |                  |
|                 | <u> </u>            |                  |