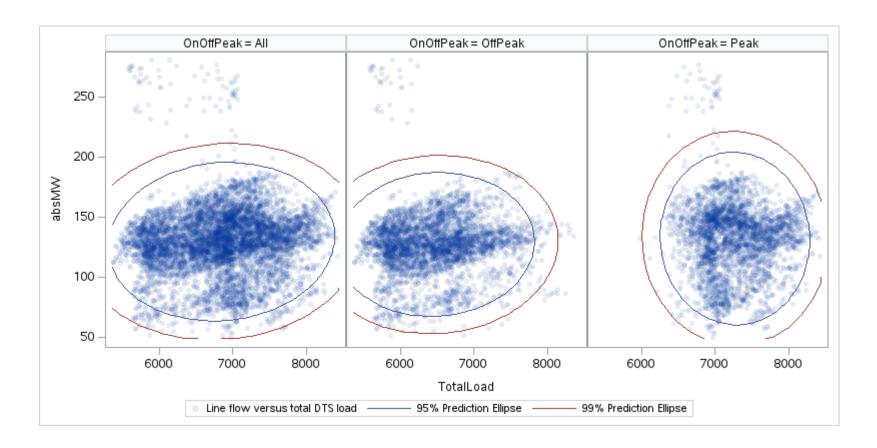

## OD P

| OnOffPeak = All | OnOffPeak = OffPeak | OnOffPeak = Peak |
|-----------------|---------------------|------------------|
|                 |                     |                  |
|                 |                     |                  |
|                 |                     |                  |
|                 |                     |                  |
|                 |                     |                  |
|                 |                     |                  |
|                 |                     |                  |
|                 |                     |                  |
|                 |                     |                  |
|                 |                     |                  |
|                 |                     |                  |
|                 |                     |                  |
|                 |                     |                  |
|                 |                     |                  |
|                 |                     |                  |
|                 |                     |                  |
|                 |                     |                  |
|                 |                     |                  |
|                 |                     |                  |
|                 |                     |                  |