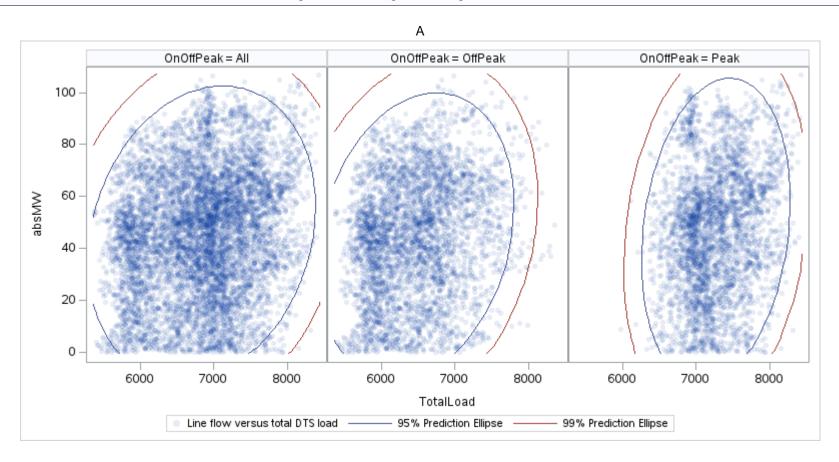

Page 17 Public

Page 18 Public

Page 19 Public

Page 20 Public

Page 21 Public

Page 22 Public

ΑР

| OnOffPeak = All | OnOffPeak = OffPeak | OnOffPeak = Peak |
|-----------------|---------------------|------------------|
|                 |                     |                  |
|                 |                     |                  |
|                 |                     |                  |
|                 |                     |                  |
|                 |                     |                  |
|                 |                     |                  |
|                 |                     |                  |
|                 |                     |                  |
|                 |                     |                  |
|                 |                     |                  |
|                 |                     |                  |
|                 |                     |                  |
|                 |                     |                  |
|                 |                     |                  |
|                 |                     |                  |
|                 |                     |                  |
|                 |                     |                  |
|                 |                     |                  |
|                 |                     |                  |
|                 |                     |                  |
|                 |                     |                  |
|                 |                     |                  |
|                 |                     |                  |
|                 |                     |                  |