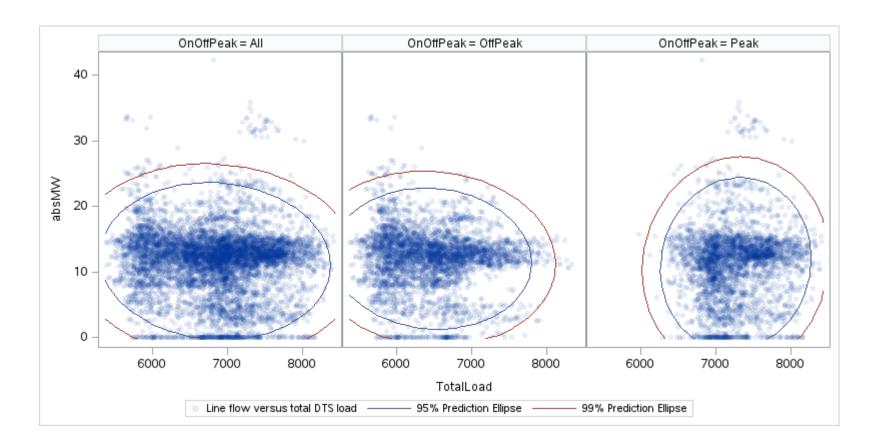

## OD E

| OnOffPeak = All | OnOffPeak = OffPeak | OnOffPeak = Peak |
|-----------------|---------------------|------------------|
|                 |                     |                  |
|                 |                     |                  |
|                 |                     |                  |
|                 |                     |                  |
|                 |                     |                  |
|                 |                     |                  |
|                 |                     |                  |
|                 |                     |                  |
|                 |                     |                  |
|                 |                     |                  |
|                 |                     |                  |
|                 |                     |                  |
|                 |                     |                  |
|                 |                     |                  |
|                 |                     |                  |
|                 |                     |                  |
|                 |                     |                  |