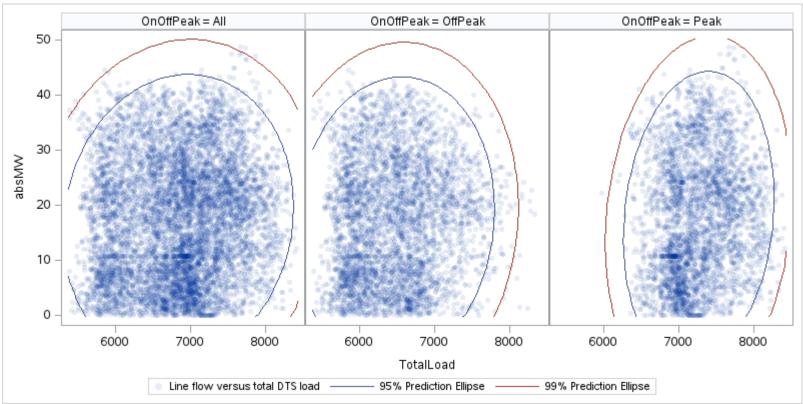

## OD E

| OnOffPeak = All | OnOffPeak = OffPeak | OnOffPeak = Peak |
|-----------------|---------------------|------------------|
|                 |                     |                  |
|                 |                     |                  |
|                 |                     |                  |
|                 |                     |                  |
|                 |                     |                  |
|                 |                     |                  |
|                 |                     |                  |
|                 |                     |                  |
|                 |                     |                  |
|                 |                     |                  |
|                 |                     |                  |
|                 |                     |                  |
|                 |                     |                  |
|                 |                     |                  |
|                 |                     |                  |
|                 |                     |                  |
|                 |                     |                  |