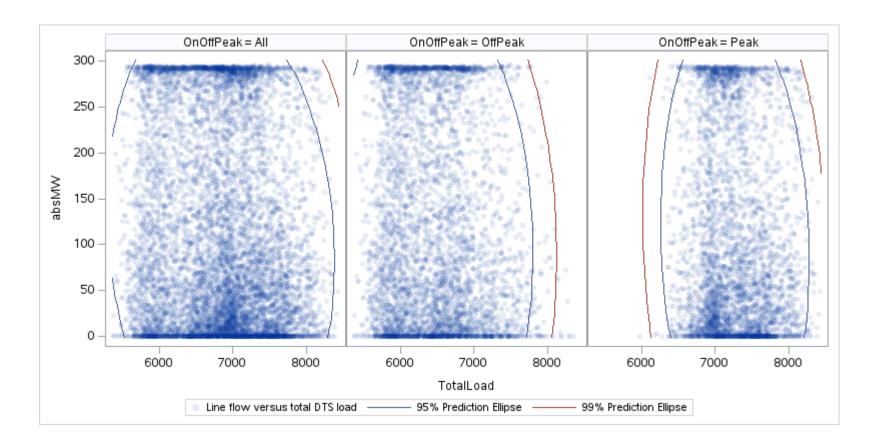

## OD P

| OnOffPeak = All | OnOffPeak = OffPeak | OnOffPeak = Peak |
|-----------------|---------------------|------------------|
|                 |                     |                  |
|                 |                     |                  |
|                 |                     |                  |
|                 |                     |                  |
|                 |                     |                  |
|                 |                     |                  |
|                 |                     |                  |
|                 |                     |                  |
|                 |                     |                  |
|                 |                     |                  |
|                 |                     |                  |
|                 |                     |                  |
|                 |                     |                  |
|                 |                     |                  |
|                 |                     |                  |
|                 |                     |                  |
|                 |                     |                  |
|                 |                     |                  |
|                 |                     |                  |
|                 |                     |                  |