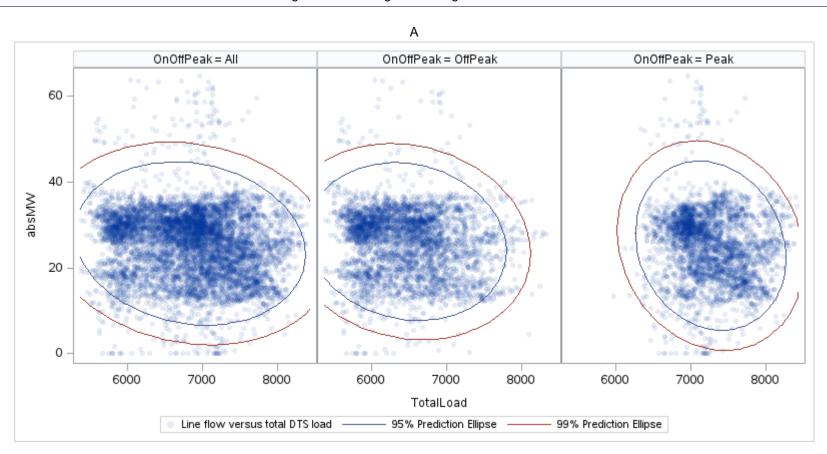

## OD E

| OnOffPeak = All | OnOffPeak = OffPeak | OnOffPeak = Peak |
|-----------------|---------------------|------------------|
|                 |                     |                  |
|                 |                     |                  |
|                 |                     |                  |
|                 |                     |                  |
|                 |                     |                  |
|                 |                     |                  |
|                 |                     |                  |
|                 |                     |                  |
|                 |                     |                  |
|                 |                     |                  |
|                 |                     |                  |
|                 |                     |                  |
|                 |                     |                  |
|                 |                     |                  |
|                 |                     |                  |
|                 |                     |                  |
|                 |                     |                  |