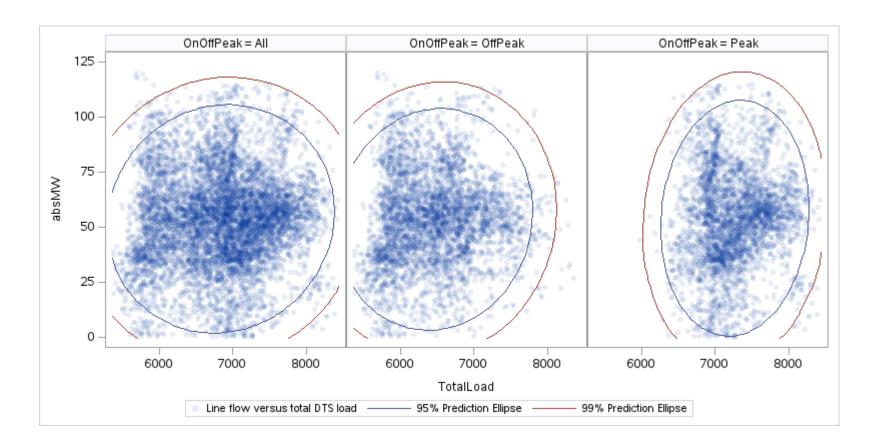

Page 17 Public

Page 18 Public

Page 19 Public

Page 20 Public

Page 21 Public

Page 22 Public

ΑР

| OnOffPeak = All | OnOffPeak = OffPeak | OnOffPeak = Peak |
|-----------------|---------------------|------------------|
|                 |                     |                  |
|                 |                     |                  |
|                 |                     |                  |
|                 |                     |                  |
|                 |                     |                  |
|                 |                     |                  |
|                 |                     |                  |
|                 |                     |                  |
|                 |                     |                  |
|                 |                     |                  |
|                 |                     |                  |
|                 |                     |                  |
|                 |                     |                  |
|                 |                     |                  |
|                 |                     |                  |
|                 |                     |                  |
|                 |                     |                  |
|                 |                     |                  |
|                 |                     |                  |
|                 |                     |                  |
|                 |                     |                  |
|                 |                     |                  |
|                 |                     |                  |
|                 |                     |                  |