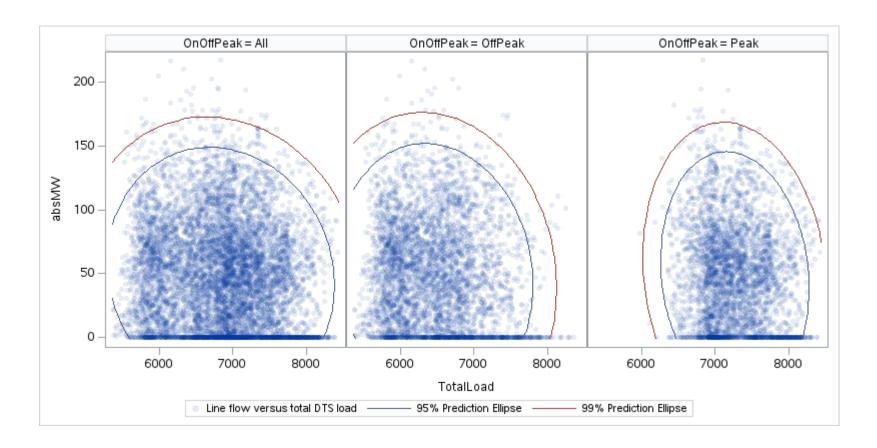

Page 23 Public

ΑТ

| OnOffPeak = All | OnOffPeak = OffPeak | OnOffPeak = Peak |
|-----------------|---------------------|------------------|
|                 |                     |                  |
|                 |                     |                  |
|                 |                     |                  |
|                 |                     |                  |
|                 |                     |                  |
|                 |                     |                  |
|                 |                     |                  |
|                 |                     |                  |
|                 |                     |                  |
|                 |                     |                  |
|                 |                     |                  |
|                 |                     |                  |
|                 |                     |                  |
|                 |                     |                  |
|                 |                     |                  |
|                 |                     |                  |
|                 |                     |                  |
|                 | <u> </u>            |                  |