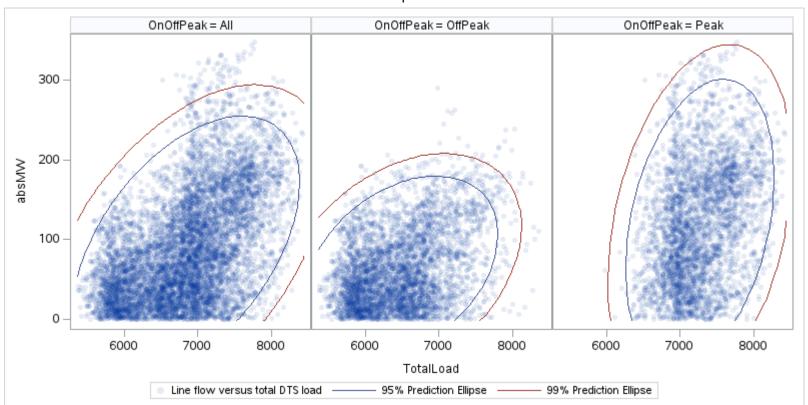

Р



Page 115 Public



Ρ



Page 116 Public



Р



Page 117 Public



Ρ



Page 118 Public



Ρ



Page 119 Public







Page 120 Public







Page 121 Public







Page 122 Public







Page 123 Public





Page 124 Public





Page 125 Public





Page 126 Public



# A TA



Page 127 Public





Page 128 Public







Page 129 Public





Page 130 Public







Page 131 Public





Page 132 Public



Ρ



Page 133 Public





Page 134 Public



Ρ



Page 135 Public





Page 136 Public





Page 137 Public





Page 138 Public





Page 139 Public





Page 140 Public





Page 141 Public







Page 142 Public



# A TA



Page 143 Public





Page 144 Public



Ε



Page 145 Public





Page 146 Public





Page 147 Public



В



Page 148 Public







Page 149 Public



Ρ



Page 150 Public



Ε



Page 151 Public



## OD P

| OnOffPeak = All | OnOffPeak = OffPeak | OnOffPeak = Peak |
|-----------------|---------------------|------------------|
|                 |                     |                  |
|                 |                     |                  |
|                 |                     |                  |
|                 |                     |                  |
|                 |                     |                  |
|                 |                     |                  |
|                 |                     |                  |
|                 |                     |                  |
|                 |                     |                  |
|                 |                     |                  |
|