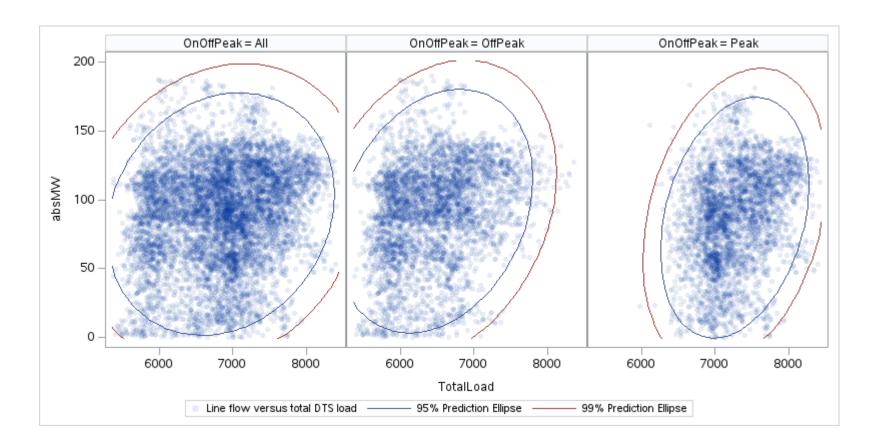

Page 23 Public

ΑТ

| OnOffPeak = All | OnOffPeak = OffPeak | OnOffPeak = Peak |
|-----------------|---------------------|------------------|
|                 |                     |                  |
|                 |                     |                  |
|                 |                     |                  |
|                 |                     |                  |
|                 |                     |                  |
|                 |                     |                  |
|                 |                     |                  |
|                 |                     |                  |
|                 |                     |                  |
|                 |                     |                  |
|                 |                     |                  |
|                 |                     |                  |
|                 |                     |                  |
|                 |                     |                  |
|                 |                     |                  |
|                 |                     |                  |
|                 |                     |                  |
|                 | <u> </u>            |                  |