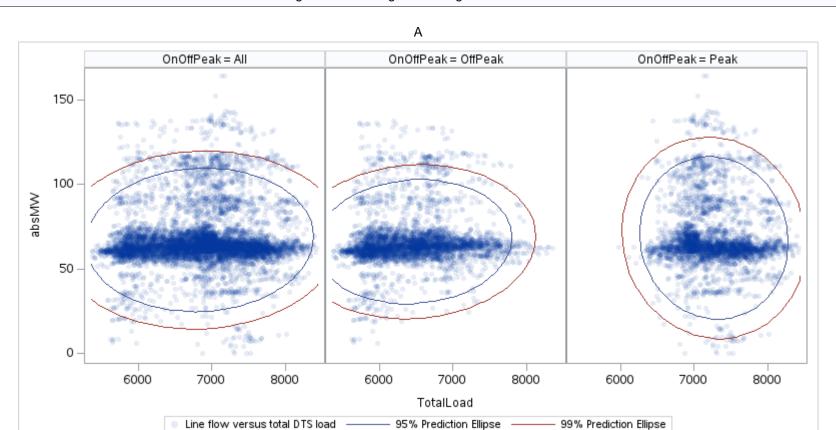

Page 17 Public

Page 18 Public

Page 19 Public

Page 20 Public

Page 21 Public

Page 22 Public

ΑР

| OnOffPeak = All | OnOffPeak = OffPeak | OnOffPeak = Peak |
|-----------------|---------------------|------------------|
|                 |                     |                  |
|                 |                     |                  |
|                 |                     |                  |
|                 |                     |                  |
|                 |                     |                  |
|                 |                     |                  |
|                 |                     |                  |
|                 |                     |                  |
|                 |                     |                  |
|                 |                     |                  |
|                 |                     |                  |
|                 |                     |                  |
|                 |                     |                  |
|                 |                     |                  |
|                 |                     |                  |
|                 |                     |                  |
|                 |                     |                  |
|                 |                     |                  |
|                 |                     |                  |
|                 |                     |                  |
|                 |                     |                  |
|                 |                     |                  |
|                 |                     |                  |
|                 |                     |                  |