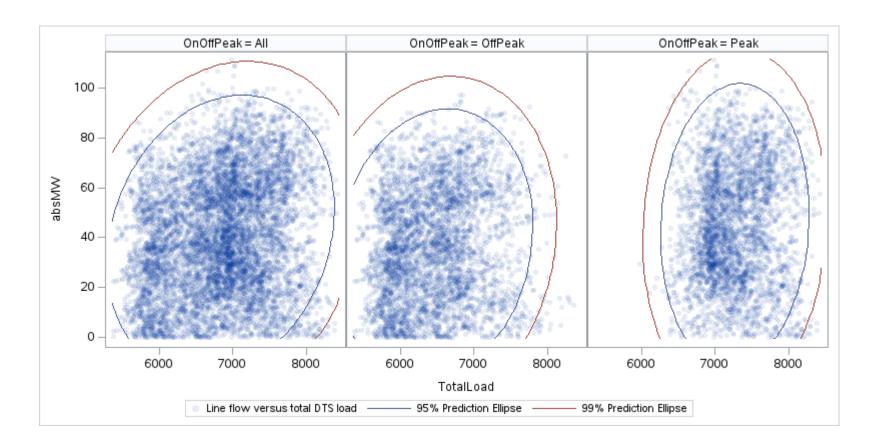

## OD E

| OnOffPeak = All | OnOffPeak = OffPeak | OnOffPeak = Peak |
|-----------------|---------------------|------------------|
|                 |                     |                  |
|                 |                     |                  |
|                 |                     |                  |
|                 |                     |                  |
|                 |                     |                  |
|                 |                     |                  |
|                 |                     |                  |
|                 |                     |                  |
|                 |                     |                  |
|                 |                     |                  |
|                 |                     |                  |
|                 |                     |                  |
|                 |                     |                  |
|                 |                     |                  |
|                 |                     |                  |
|                 |                     |                  |
|                 |                     |                  |