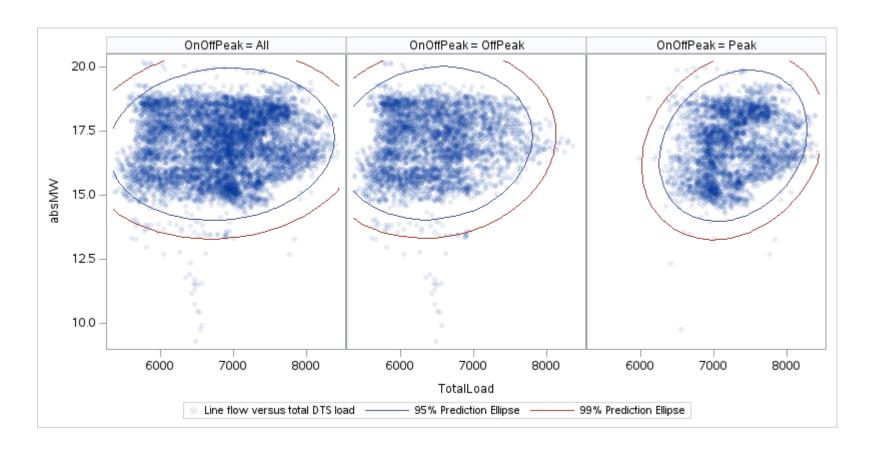

Page 17 Public

Page 18 Public

Page 19 Public

Page 20 Public

Page 21 Public

Page 22 Public

ΑР

| OnOffPeak = All | OnOffPeak = OffPeak | OnOffPeak = Peak |
|-----------------|---------------------|------------------|
|                 |                     |                  |
|                 |                     |                  |
|                 |                     |                  |
|                 |                     |                  |
|                 |                     |                  |
|                 |                     |                  |
|                 |                     |                  |
|                 |                     |                  |
|                 |                     |                  |
|                 |                     |                  |
|                 |                     |                  |
|                 |                     |                  |
|                 |                     |                  |
|                 |                     |                  |
|                 |                     |                  |
|                 |                     |                  |
|                 |                     |                  |
|                 |                     |                  |
|                 |                     |                  |
|                 |                     |                  |
|                 |                     |                  |
|                 |                     |                  |
|                 |                     |                  |
|                 |                     |                  |