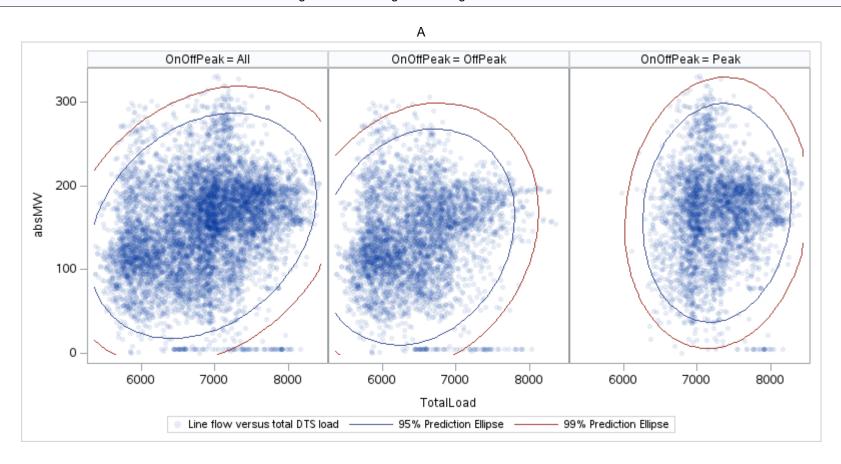

Page 17 Public

Page 18 Public

Page 19 Public

Page 20 Public

Page 21 Public

Page 22 Public

ΑР

| OnOffPeak = All | OnOffPeak = OffPeak | OnOffPeak = Peak |
|-----------------|---------------------|------------------|
|                 |                     |                  |
|                 |                     |                  |
|                 |                     |                  |
|                 |                     |                  |
|                 |                     |                  |
|                 |                     |                  |
|                 |                     |                  |
|                 |                     |                  |
|                 |                     |                  |
|                 |                     |                  |
|                 |                     |                  |
|                 |                     |                  |
|                 |                     |                  |
|                 |                     |                  |
|                 |                     |                  |
|                 |                     |                  |
|                 |                     |                  |
|                 |                     |                  |
|                 |                     |                  |
|                 |                     |                  |
|                 |                     |                  |
|                 |                     |                  |
|                 |                     |                  |
|                 |                     |                  |