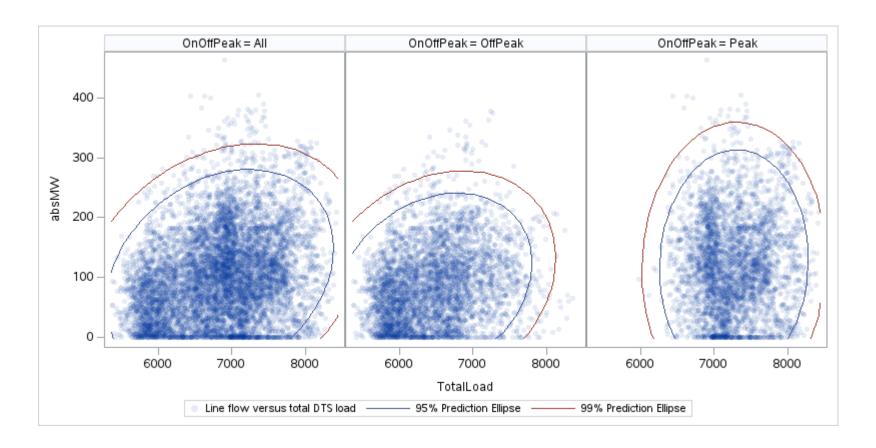

## OD P

| OnOffPeak = All | OnOffPeak = OffPeak | OnOffPeak = Peak |
|-----------------|---------------------|------------------|
|                 |                     |                  |
|                 |                     |                  |
|                 |                     |                  |
|                 |                     |                  |
|                 |                     |                  |
|                 |                     |                  |
|                 |                     |                  |
|                 |                     |                  |
|                 |                     |                  |
|                 |                     |                  |
|                 |                     |                  |
|                 |                     |                  |
|                 |                     |                  |
|                 |                     |                  |
|                 |                     |                  |
|                 |                     |                  |
|                 |                     |                  |
|                 |                     |                  |
|                 |                     |                  |
|                 |                     |                  |