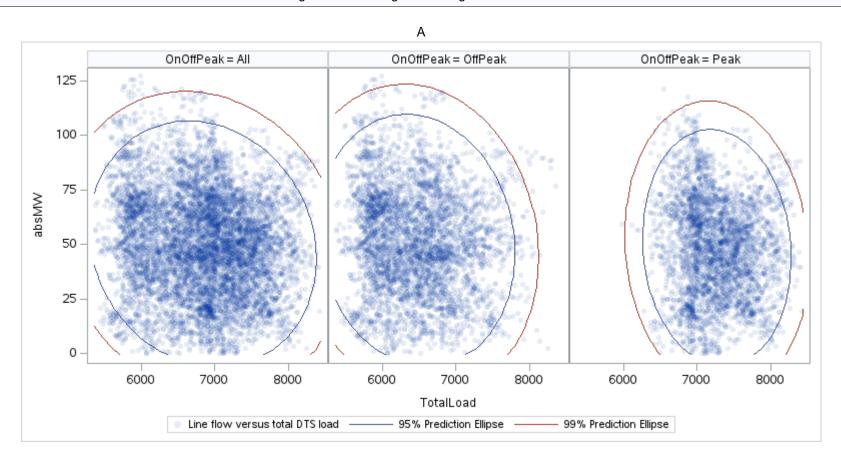

Page 17 Public

Page 18 Public

Page 19 Public

Page 20 Public

Page 21 Public

Page 22 Public

ΑР

| OnOffPeak = All | OnOffPeak = OffPeak | OnOffPeak = Peak |
|-----------------|---------------------|------------------|
|                 |                     |                  |
|                 |                     |                  |
|                 |                     |                  |
|                 |                     |                  |
|                 |                     |                  |
|                 |                     |                  |
|                 |                     |                  |
|                 |                     |                  |
|                 |                     |                  |
|                 |                     |                  |
|                 |                     |                  |
|                 |                     |                  |
|                 |                     |                  |
|                 |                     |                  |
|                 |                     |                  |
|                 |                     |                  |
|                 |                     |                  |
|                 |                     |                  |
|                 |                     |                  |
|                 |                     |                  |
|                 |                     |                  |
|                 |                     |                  |
|                 |                     |                  |
|                 |                     |                  |