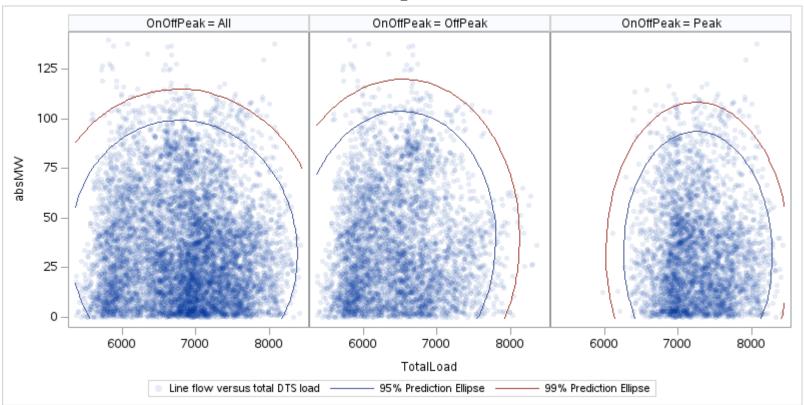

Page 23 Public

ΑТ

| OnOffPeak = All | OnOffPeak = OffPeak | OnOffPeak = Peak |
|-----------------|---------------------|------------------|
|                 |                     |                  |
|                 |                     |                  |
|                 |                     |                  |
|                 |                     |                  |
|                 |                     |                  |
|                 |                     |                  |
|                 |                     |                  |
|                 |                     |                  |
|                 |                     |                  |
|                 |                     |                  |
|                 |                     |                  |
|                 |                     |                  |
|                 |                     |                  |
|                 |                     |                  |
|                 |                     |                  |
|                 |                     |                  |
|                 |                     |                  |
|                 | <u> </u>            |                  |