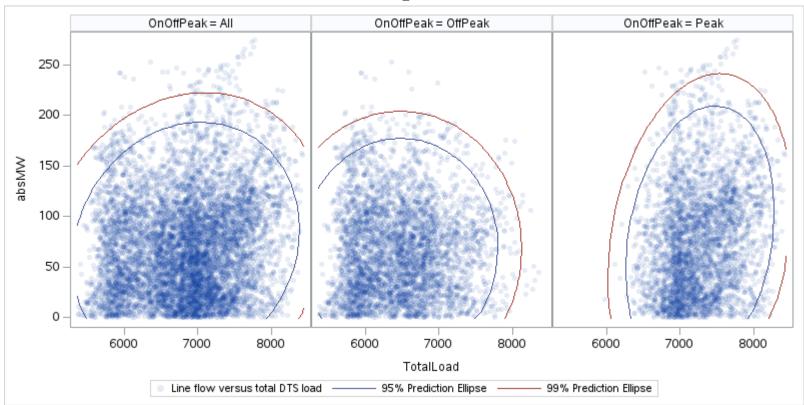

Page 17 Public

Page 18 Public

Page 19 Public

Page 20 Public

Page 21 Public

Page 22 Public

ΑР

| OnOffPeak = All | OnOffPeak = OffPeak | OnOffPeak = Peak |
|-----------------|---------------------|------------------|
|                 |                     |                  |
|                 |                     |                  |
|                 |                     |                  |
|                 |                     |                  |
|                 |                     |                  |
|                 |                     |                  |
|                 |                     |                  |
|                 |                     |                  |
|                 |                     |                  |
|                 |                     |                  |
|                 |                     |                  |
|                 |                     |                  |
|                 |                     |                  |
|                 |                     |                  |
|                 |                     |                  |
|                 |                     |                  |
|                 |                     |                  |
|                 |                     |                  |
|                 |                     |                  |
|                 |                     |                  |
|                 |                     |                  |
|                 |                     |                  |
|                 |                     |                  |
|                 |                     |                  |