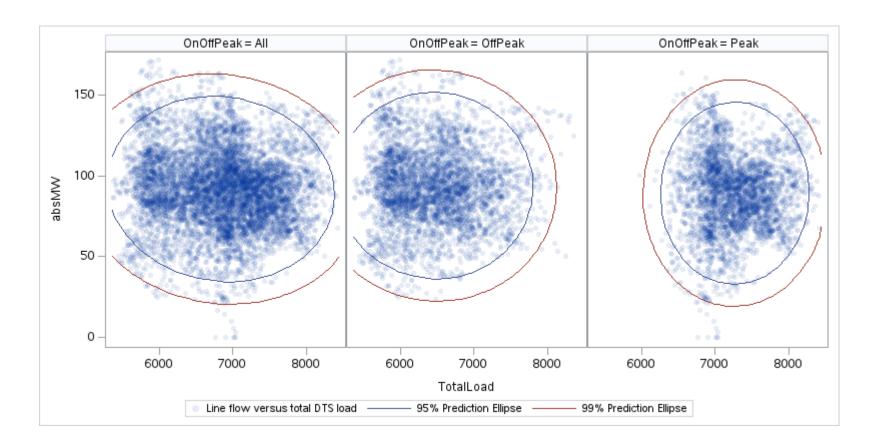

## OD P

| OnOffPeak = All | OnOffPeak = OffPeak | OnOffPeak = Peak |
|-----------------|---------------------|------------------|
|                 |                     |                  |
|                 |                     |                  |
|                 |                     |                  |
|                 |                     |                  |
|                 |                     |                  |
|                 |                     |                  |
|                 |                     |                  |
|                 |                     |                  |
|                 |                     |                  |
|                 |                     |                  |
|                 |                     |                  |
|                 |                     |                  |
|                 |                     |                  |
|                 |                     |                  |
|                 |                     |                  |
|                 |                     |                  |
|                 |                     |                  |
|                 |                     |                  |
|                 |                     |                  |
|                 |                     |                  |