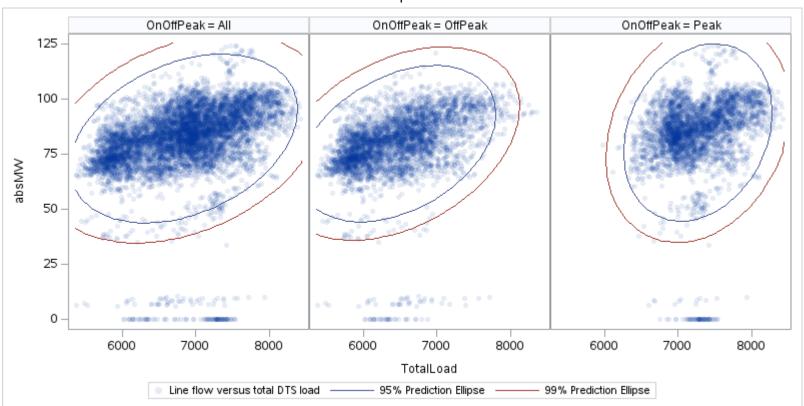

Page 23 Public

ΑТ

| OnOffPeak = All | OnOffPeak = OffPeak | OnOffPeak = Peak |
|-----------------|---------------------|------------------|
|                 |                     |                  |
|                 |                     |                  |
|                 |                     |                  |
|                 |                     |                  |
|                 |                     |                  |
|                 |                     |                  |
|                 |                     |                  |
|                 |                     |                  |
|                 |                     |                  |
|                 |                     |                  |
|                 |                     |                  |
|                 |                     |                  |
|                 |                     |                  |
|                 |                     |                  |
|                 |                     |                  |
|                 |                     |                  |
|                 |                     |                  |
|                 | <u> </u>            |                  |