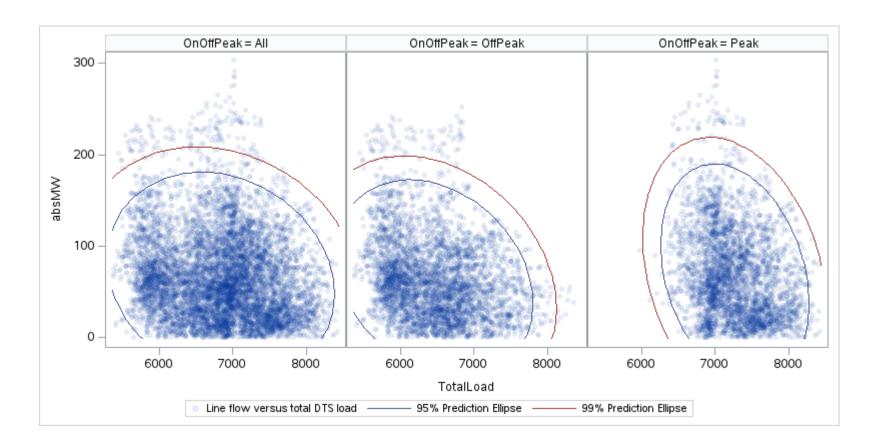

## OD E

| OnOffPeak = All | OnOffPeak = OffPeak | OnOffPeak = Peak |
|-----------------|---------------------|------------------|
|                 |                     |                  |
|                 |                     |                  |
|                 |                     |                  |
|                 |                     |                  |
|                 |                     |                  |
|                 |                     |                  |
|                 |                     |                  |
|                 |                     |                  |
|                 |                     |                  |
|                 |                     |                  |
|                 |                     |                  |
|                 |                     |                  |
|                 |                     |                  |
|                 |                     |                  |
|                 |                     |                  |
|                 |                     |                  |
|                 |                     |                  |