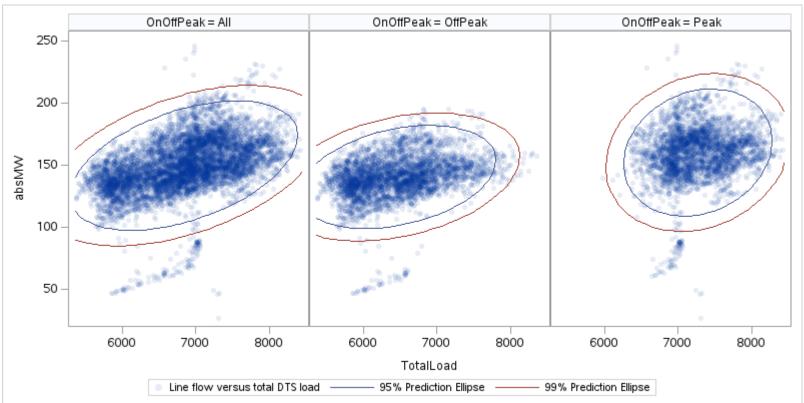

Page 17 Public

Page 18 Public

Page 19 Public

Page 20 Public

Page 21 Public

Page 22 Public

ΑР

| OnOffPeak = All | OnOffPeak = OffPeak | OnOffPeak = Peak |
|-----------------|---------------------|------------------|
|                 |                     |                  |
|                 |                     |                  |
|                 |                     |                  |
|                 |                     |                  |
|                 |                     |                  |
|                 |                     |                  |
|                 |                     |                  |
|                 |                     |                  |
|                 |                     |                  |
|                 |                     |                  |
|                 |                     |                  |
|                 |                     |                  |
|                 |                     |                  |
|                 |                     |                  |
|                 |                     |                  |
|                 |                     |                  |
|                 |                     |                  |
|                 |                     |                  |
|                 |                     |                  |
|                 |                     |                  |
|                 |                     |                  |
|                 |                     |                  |
|                 |                     |                  |
|                 |                     |                  |