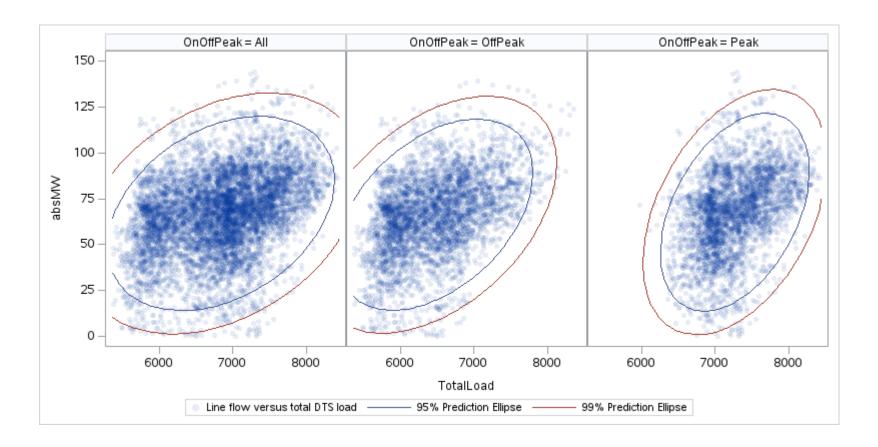

Page 17 Public

Page 18 Public

Page 19 Public

Page 20 Public

Page 21 Public

Page 22 Public

ΑР

| OnOffPeak = All | OnOffPeak = OffPeak | OnOffPeak = Peak |
|-----------------|---------------------|------------------|
|                 |                     |                  |
|                 |                     |                  |
|                 |                     |                  |
|                 |                     |                  |
|                 |                     |                  |
|                 |                     |                  |
|                 |                     |                  |
|                 |                     |                  |
|                 |                     |                  |
|                 |                     |                  |
|                 |                     |                  |
|                 |                     |                  |
|                 |                     |                  |
|                 |                     |                  |
|                 |                     |                  |
|                 |                     |                  |
|                 |                     |                  |
|                 |                     |                  |
|                 |                     |                  |
|                 |                     |                  |
|                 |                     |                  |
|                 |                     |                  |
|                 |                     |                  |
|                 |                     |                  |