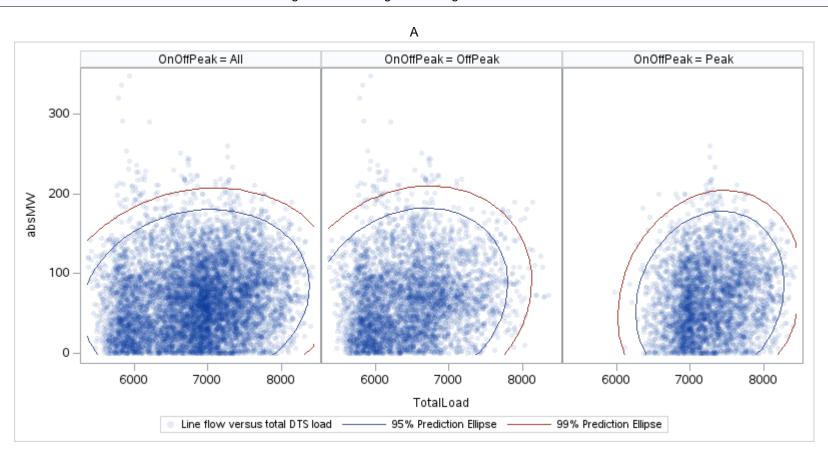

Page 17 Public

Page 18 Public

Page 19 Public

Page 20 Public

Page 21 Public

Page 22 Public

ΑР

| OnOffPeak = All | OnOffPeak = OffPeak | OnOffPeak = Peak |
|-----------------|---------------------|------------------|
|                 |                     |                  |
|                 |                     |                  |
|                 |                     |                  |
|                 |                     |                  |
|                 |                     |                  |
|                 |                     |                  |
|                 |                     |                  |
|                 |                     |                  |
|                 |                     |                  |
|                 |                     |                  |
|                 |                     |                  |
|                 |                     |                  |
|                 |                     |                  |
|                 |                     |                  |
|                 |                     |                  |
|                 |                     |                  |
|                 |                     |                  |
|                 |                     |                  |
|                 |                     |                  |
|                 |                     |                  |
|                 |                     |                  |
|                 |                     |                  |
|                 |                     |                  |
|                 |                     |                  |