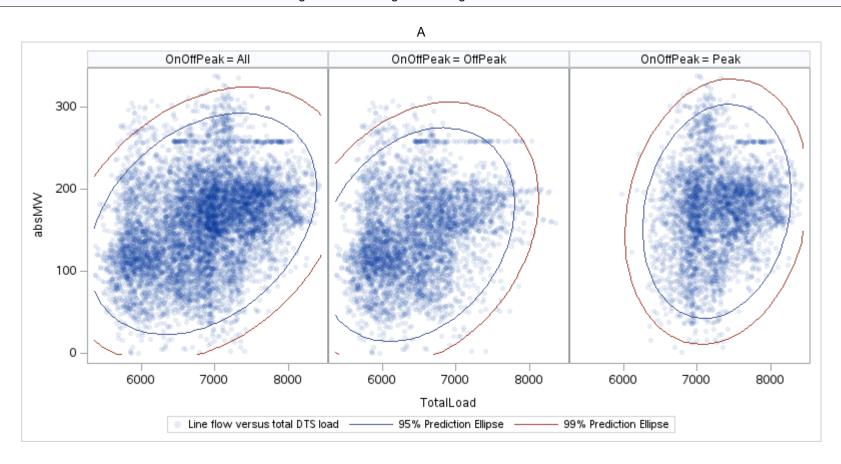

Page 23 Public

ΑТ

| OnOffPeak = All | OnOffPeak = OffPeak | OnOffPeak = Peak |
|-----------------|---------------------|------------------|
|                 |                     |                  |
|                 |                     |                  |
|                 |                     |                  |
|                 |                     |                  |
|                 |                     |                  |
|                 |                     |                  |
|                 |                     |                  |
|                 |                     |                  |
|                 |                     |                  |
|                 |                     |                  |
|                 |                     |                  |
|                 |                     |                  |
|                 |                     |                  |
|                 |                     |                  |
|                 |                     |                  |
|                 |                     |                  |
|                 |                     |                  |
|                 | <u> </u>            |                  |