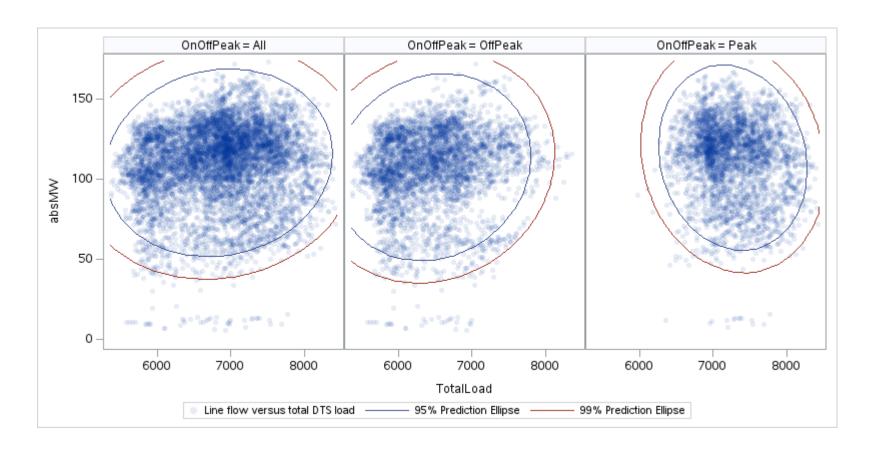

## OD P

| OnOffPeak = All | OnOffPeak = OffPeak | OnOffPeak = Peak |
|-----------------|---------------------|------------------|
|                 |                     |                  |
|                 |                     |                  |
|                 |                     |                  |
|                 |                     |                  |
|                 |                     |                  |
|                 |                     |                  |
|                 |                     |                  |
|                 |                     |                  |
|                 |                     |                  |
|                 |                     |                  |
|                 |                     |                  |
|                 |                     |                  |
|                 |                     |                  |
|                 |                     |                  |
|                 |                     |                  |
|                 |                     |                  |
|                 |                     |                  |
|                 |                     |                  |
|                 |                     |                  |
|                 |                     |                  |