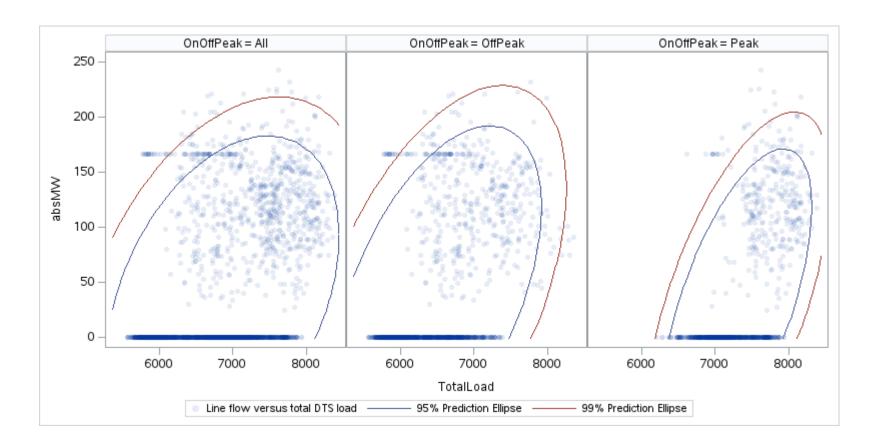

## OD E

| OnOffPeak = All | OnOffPeak = OffPeak | OnOffPeak = Peak |
|-----------------|---------------------|------------------|
|                 |                     |                  |
|                 |                     |                  |
|                 |                     |                  |
|                 |                     |                  |
|                 |                     |                  |
|                 |                     |                  |
|                 |                     |                  |
|                 |                     |                  |
|                 |                     |                  |
|                 |                     |                  |
|                 |                     |                  |
|                 |                     |                  |
|                 |                     |                  |
|                 |                     |                  |
|                 |                     |                  |
|                 |                     |                  |
|                 |                     |                  |