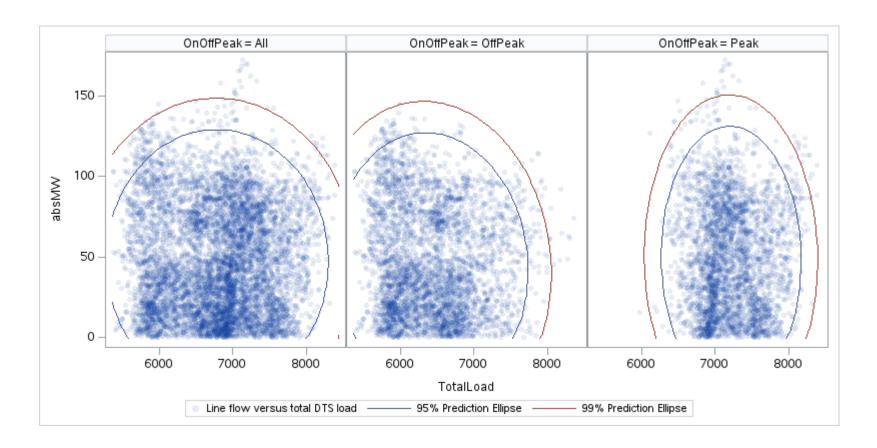

## OD E

| OnOffPeak = All | OnOffPeak = OffPeak | OnOffPeak = Peak |
|-----------------|---------------------|------------------|
|                 |                     |                  |
|                 |                     |                  |
|                 |                     |                  |
|                 |                     |                  |
|                 |                     |                  |
|                 |                     |                  |
|                 |                     |                  |
|                 |                     |                  |
|                 |                     |                  |
|                 |                     |                  |
|                 |                     |                  |
|                 |                     |                  |
|                 |                     |                  |
|                 |                     |                  |
|                 |                     |                  |
|                 |                     |                  |
|                 |                     |                  |