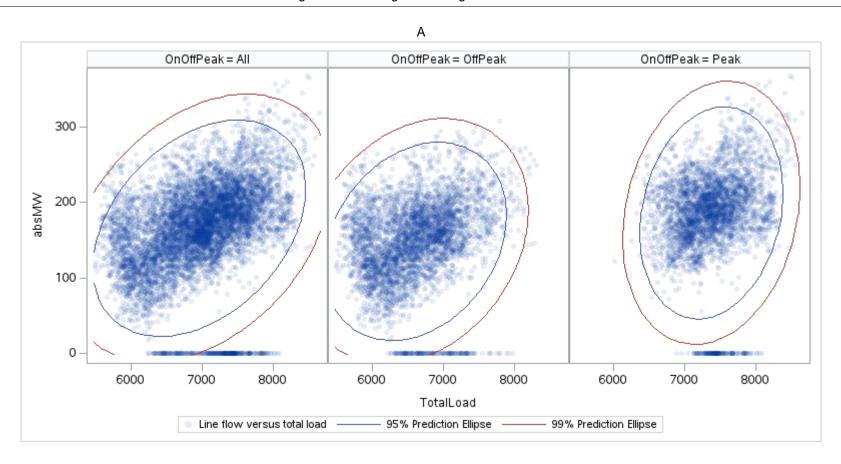

# OD P

| OnOffPeak = All | OnOffPeak = OffPeak | OnOffPeak = Peak |
|-----------------|---------------------|------------------|
|                 |                     |                  |
|                 |                     |                  |
|                 |                     |                  |
|                 |                     |                  |
|                 |                     |                  |
|                 |                     |                  |
|                 |                     |                  |
|                 |                     |                  |
|                 |                     |                  |
|                 |                     |                  |
|                 |                     |                  |
|                 |                     |                  |
|                 |                     |                  |
|                 |                     |                  |
|                 |                     |                  |
|                 |                     |                  |
|                 |                     |                  |
|                 |                     |                  |
|                 |                     |                  |