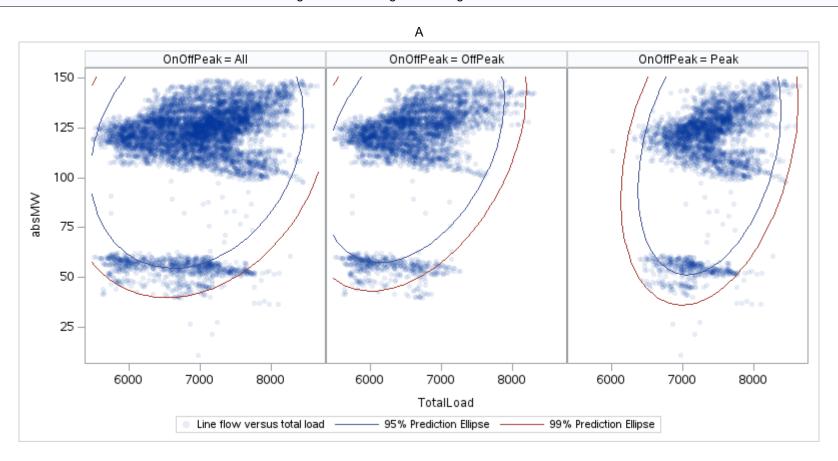

Page 190 Public

| OnOffPeak = All | OnOffPeak = OffPeak | OnOffPeak = Peak |
|-----------------|---------------------|------------------|
|                 |                     |                  |
|                 |                     |                  |
|                 |                     |                  |
|                 |                     |                  |
|                 |                     |                  |
|                 |                     |                  |
|                 |                     |                  |
|                 |                     |                  |
|                 |                     |                  |
|                 |                     |                  |
|                 |                     |                  |
|                 |                     |                  |
|                 |                     |                  |
|                 |                     |                  |
|                 |                     |                  |
|                 |                     |                  |
|                 |                     |                  |
|                 |                     |                  |
|                 |                     |                  |
|                 |                     |                  |
|                 |                     |                  |
|                 |                     |                  |
|                 |                     |                  |
|                 |                     |                  |
|                 |                     |                  |