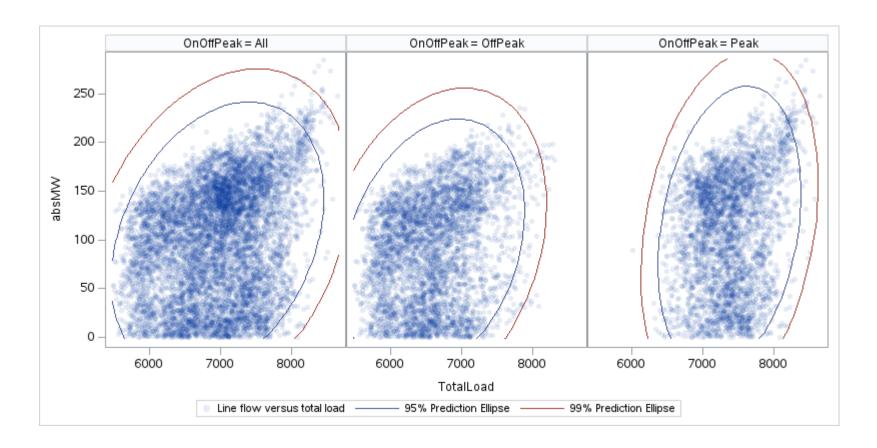

# OD P

| OnOffPeak = All | OnOffPeak = OffPeak | OnOffPeak = Peak |
|-----------------|---------------------|------------------|
|                 |                     |                  |
|                 |                     |                  |
|                 |                     |                  |
|                 |                     |                  |
|                 |                     |                  |
|                 |                     |                  |
|                 |                     |                  |
|                 |                     |                  |
|                 |                     |                  |
|                 |                     |                  |
|                 |                     |                  |
|                 |                     |                  |
|                 |                     |                  |
|                 |                     |                  |
|                 |                     |                  |
|                 |                     |                  |
|                 |                     |                  |
|                 |                     |                  |
|                 |                     |                  |