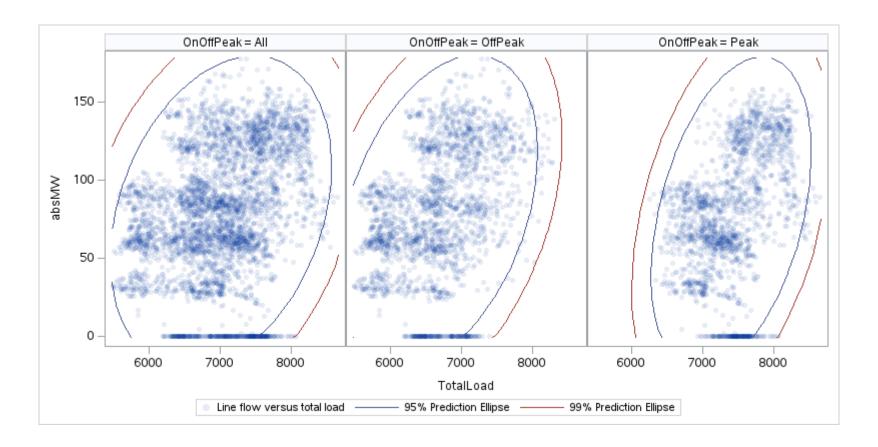

# OD P

| OnOffPeak = All | OnOffPeak = OffPeak | OnOffPeak = Peak |
|-----------------|---------------------|------------------|
|                 |                     |                  |
|                 |                     |                  |
|                 |                     |                  |
|                 |                     |                  |
|                 |                     |                  |
|                 |                     |                  |
|                 |                     |                  |
|                 |                     |                  |
|                 |                     |                  |
|                 |                     |                  |
|                 |                     |                  |
|                 |                     |                  |
|                 |                     |                  |
|                 |                     |                  |
|                 |                     |                  |
|                 |                     |                  |
|                 |                     |                  |
|                 |                     |                  |
|                 |                     |                  |