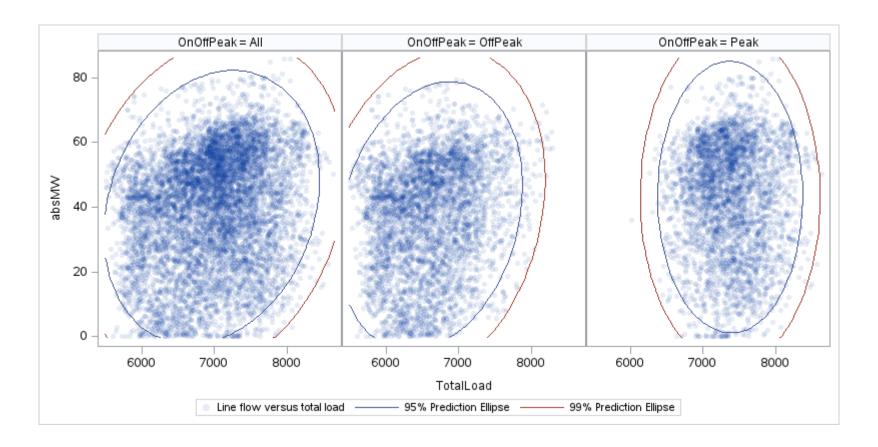

Page 186 Public

Page 187 Public

Page 188 Public

Page 189 Public

| OnOffPeak = All | OnOffPeak = OffPeak | OnOffPeak = Peak |
|-----------------|---------------------|------------------|
|                 |                     |                  |
|                 |                     |                  |
|                 |                     |                  |
|                 |                     |                  |
|                 |                     |                  |
|                 |                     |                  |
|                 |                     |                  |
|                 |                     |                  |
|                 |                     |                  |
|                 |                     |                  |
|                 |                     |                  |
|                 |                     |                  |
|                 |                     |                  |
|                 |                     |                  |
|                 |                     |                  |
|                 |                     |                  |
|                 |                     |                  |
|                 |                     |                  |