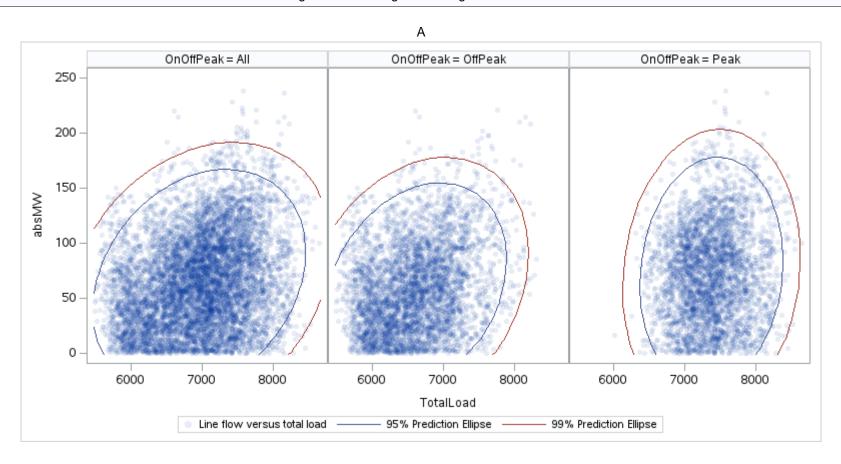

## ZBR T

| OnOffPeak = All | OnOffPeak = OffPeak | OnOffPeak = Peak |
|-----------------|---------------------|------------------|
|                 |                     |                  |
|                 |                     |                  |
|                 |                     |                  |
|                 |                     |                  |
|                 |                     |                  |
|                 |                     |                  |
|                 |                     |                  |
|                 |                     |                  |
|                 |                     |                  |
|                 |                     |                  |
|                 |                     |                  |
|                 |                     |                  |
|                 |                     |                  |
|                 |                     |                  |
|                 |                     |                  |
|                 |                     |                  |
|                 |                     |                  |
|                 |                     |                  |
|                 |                     |                  |