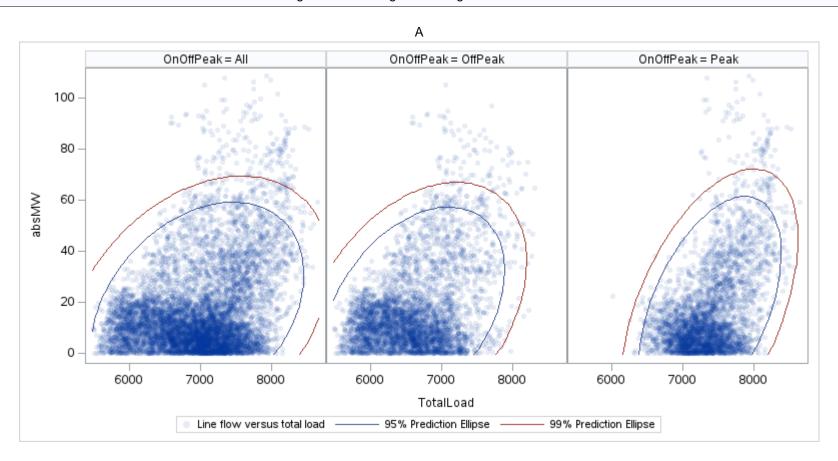

# OD P

| OnOffPeak = All | OnOffPeak = OffPeak | OnOffPeak = Peak |
|-----------------|---------------------|------------------|
|                 |                     |                  |
|                 |                     |                  |
|                 |                     |                  |
|                 |                     |                  |
|                 |                     |                  |
|                 |                     |                  |
|                 |                     |                  |
|                 |                     |                  |
|                 |                     |                  |
|                 |                     |                  |
|                 |                     |                  |
|                 |                     |                  |
|                 |                     |                  |
|                 |                     |                  |
|                 |                     |                  |
|                 |                     |                  |
|                 |                     |                  |
|                 |                     |                  |
|                 |                     |                  |