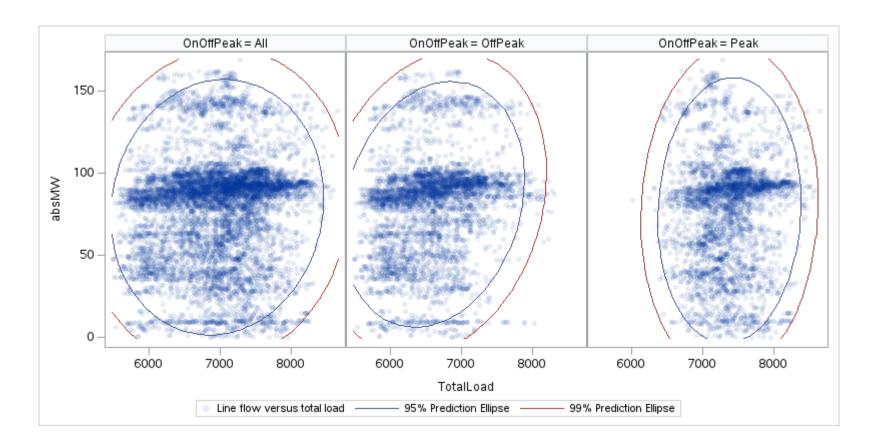

# OD E

| OnOffPeak = All | OnOffPeak = OffPeak | OnOffPeak = Peak |
|-----------------|---------------------|------------------|
|                 |                     |                  |
|                 |                     |                  |
|                 |                     |                  |
|                 |                     |                  |
|                 |                     |                  |
|                 |                     |                  |
|                 |                     |                  |
|                 |                     |                  |
|                 |                     |                  |
|                 |                     |                  |
|                 |                     |                  |
|                 |                     |                  |
|                 |                     |                  |
|                 |                     |                  |
|                 |                     |                  |
|                 |                     |                  |
|                 |                     |                  |
|                 |                     |                  |
|                 |                     |                  |