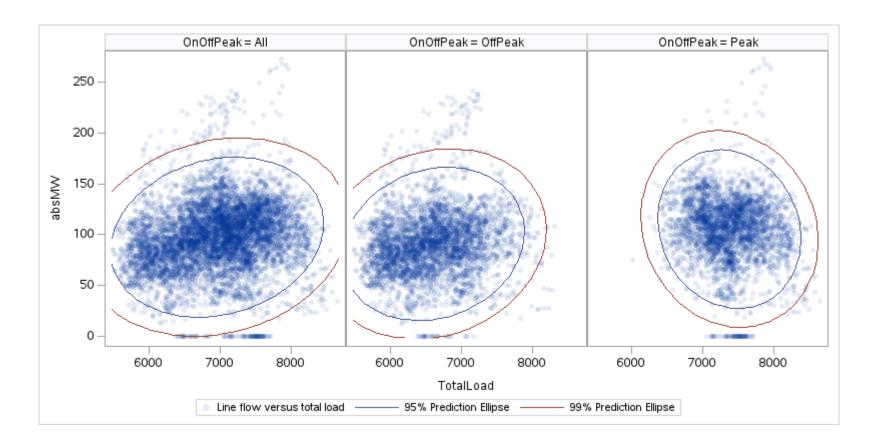

Page 186 Public

Page 187 Public

Page 188 Public

Page 189 Public

| OnOffPeak = All | OnOffPeak = OffPeak | OnOffPeak = Peak |
|-----------------|---------------------|------------------|
|                 |                     |                  |
|                 |                     |                  |
|                 |                     |                  |
|                 |                     |                  |
|                 |                     |                  |
|                 |                     |                  |
|                 |                     |                  |
|                 |                     |                  |
|                 |                     |                  |
|                 |                     |                  |
|                 |                     |                  |
|                 |                     |                  |
|                 |                     |                  |
|                 |                     |                  |
|                 |                     |                  |
|                 |                     |                  |
|                 |                     |                  |
|                 |                     |                  |

Page 190 Public

| OnOffPeak = All | OnOffPeak = OffPeak | OnOffPeak = Peak |
|-----------------|---------------------|------------------|
|                 |                     |                  |
|                 |                     |                  |
|                 |                     |                  |
|                 |                     |                  |
|                 |                     |                  |
|                 |                     |                  |
|                 |                     |                  |
|                 |                     |                  |
|                 |                     |                  |
|                 |                     |                  |
|                 |                     |                  |
|                 |                     |                  |
|                 |                     |                  |
|                 |                     |                  |
|                 |                     |                  |
|                 |                     |                  |
|                 |                     |                  |
|                 |                     |                  |
|                 |                     |                  |
|                 |                     |                  |
|                 |                     |                  |
|                 |                     |                  |
|                 |                     |                  |
|                 |                     |                  |
|                 |                     |                  |