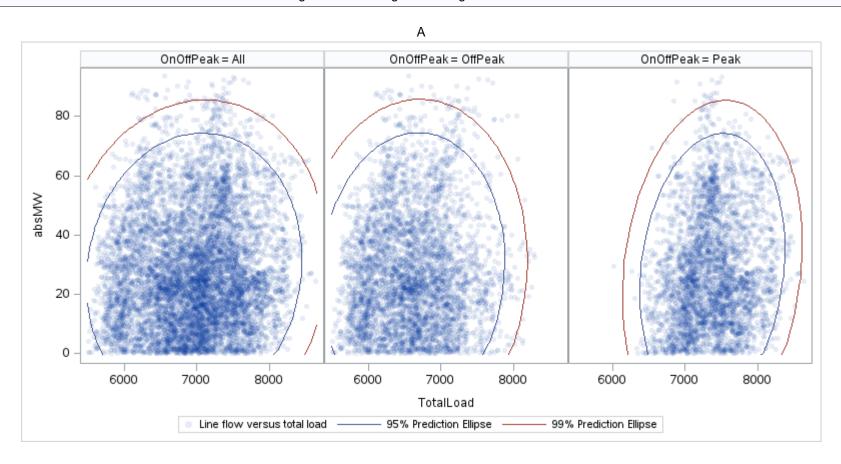

# OD E

| OnOffPeak = All | OnOffPeak = OffPeak | OnOffPeak = Peak |
|-----------------|---------------------|------------------|
|                 |                     |                  |
|                 |                     |                  |
|                 |                     |                  |
|                 |                     |                  |
|                 |                     |                  |
|                 |                     |                  |
|                 |                     |                  |
|                 |                     |                  |
|                 |                     |                  |
|                 |                     |                  |
|                 |                     |                  |
|                 |                     |                  |
|                 |                     |                  |
|                 |                     |                  |
|                 |                     |                  |
|                 |                     |                  |
|                 |                     |                  |
|                 |                     |                  |
|                 |                     |                  |