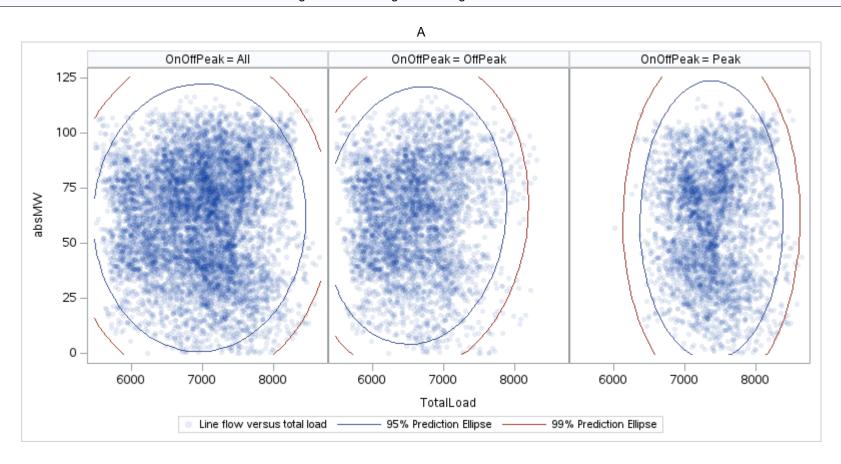

# OD E

| OnOffPeak = All | OnOffPeak = OffPeak | OnOffPeak = Peak |
|-----------------|---------------------|------------------|
|                 |                     |                  |
|                 |                     |                  |
|                 |                     |                  |
|                 |                     |                  |
|                 |                     |                  |
|                 |                     |                  |
|                 |                     |                  |
|                 |                     |                  |
|                 |                     |                  |
|                 |                     |                  |
|                 |                     |                  |
|                 |                     |                  |
|                 |                     |                  |
|                 |                     |                  |
|                 |                     |                  |
|                 |                     |                  |
|                 |                     |                  |
|                 |                     |                  |
|                 |                     |                  |