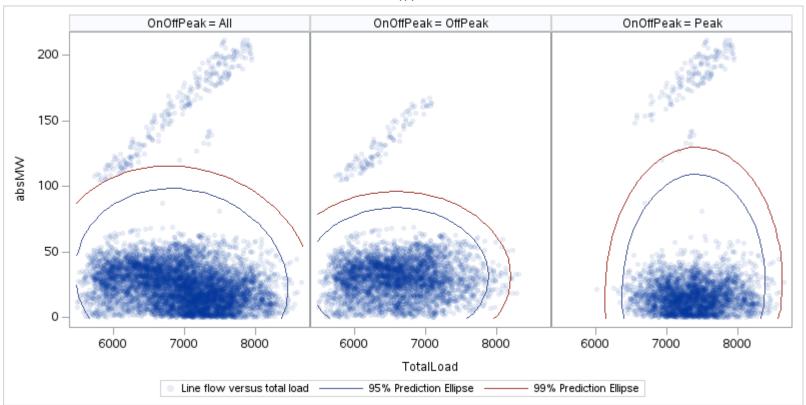

## ZBR T

| OnOffPeak = All | OnOffPeak = OffPeak | OnOffPeak = Peak |
|-----------------|---------------------|------------------|
|                 |                     |                  |
|                 |                     |                  |
|                 |                     |                  |
|                 |                     |                  |
|                 |                     |                  |
|                 |                     |                  |
|                 |                     |                  |
|                 |                     |                  |
|                 |                     |                  |
|                 |                     |                  |
|                 |                     |                  |
|                 |                     |                  |
|                 |                     |                  |
|                 |                     |                  |
|                 |                     |                  |
|                 |                     |                  |
|                 |                     |                  |
|                 |                     |                  |
|                 |                     |                  |

Page 386 Public