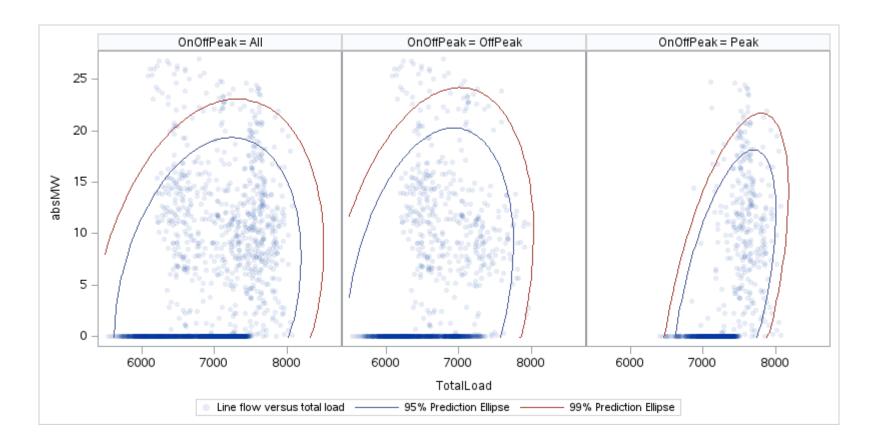

Page 190 Public

| OnOffPeak = All | OnOffPeak = OffPeak | OnOffPeak = Peak |
|-----------------|---------------------|------------------|
|                 |                     |                  |
|                 |                     |                  |
|                 |                     |                  |
|                 |                     |                  |
|                 |                     |                  |
|                 |                     |                  |
|                 |                     |                  |
|                 |                     |                  |
|                 |                     |                  |
|                 |                     |                  |
|                 |                     |                  |
|                 |                     |                  |
|                 |                     |                  |
|                 |                     |                  |
|                 |                     |                  |
|                 |                     |                  |
|                 |                     |                  |
|                 |                     |                  |
|                 |                     |                  |
|                 |                     |                  |
|                 |                     |                  |
|                 |                     |                  |
|                 |                     |                  |
|                 |                     |                  |
|                 |                     |                  |