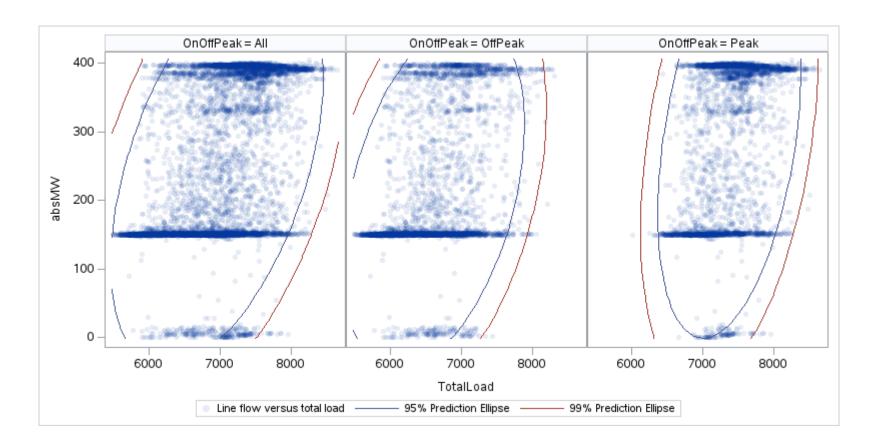

## ZBR T

| OnOffPeak = All | OnOffPeak = OffPeak | OnOffPeak = Peak |
|-----------------|---------------------|------------------|
|                 |                     |                  |
|                 |                     |                  |
|                 |                     |                  |
|                 |                     |                  |
|                 |                     |                  |
|                 |                     |                  |
|                 |                     |                  |
|                 |                     |                  |
|                 |                     |                  |
|                 |                     |                  |
|                 |                     |                  |
|                 |                     |                  |
|                 |                     |                  |
|                 |                     |                  |
|                 |                     |                  |
|                 |                     |                  |
|                 |                     |                  |
|                 |                     |                  |
|                 |                     |                  |

Page 386 Public