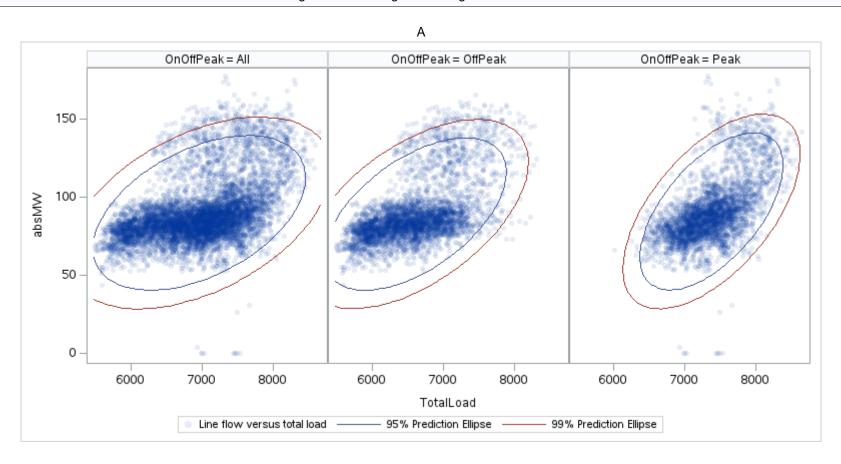

Page 186 Public

Page 187 Public

Page 188 Public

Page 189 Public

| OnOffPeak = All | OnOffPeak = OffPeak | OnOffPeak = Peak |
|-----------------|---------------------|------------------|
|                 |                     |                  |
|                 |                     |                  |
|                 |                     |                  |
|                 |                     |                  |
|                 |                     |                  |
|                 |                     |                  |
|                 |                     |                  |
|                 |                     |                  |
|                 |                     |                  |
|                 |                     |                  |
|                 |                     |                  |
|                 |                     |                  |
|                 |                     |                  |
|                 |                     |                  |
|                 |                     |                  |
|                 |                     |                  |
|                 |                     |                  |
|                 |                     |                  |