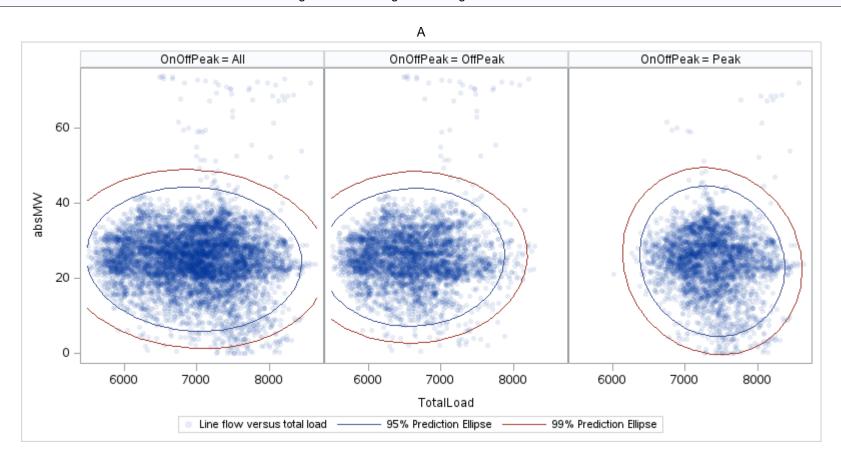

# OD P

| OnOffPeak = All | OnOffPeak = OffPeak | OnOffPeak = Peak |
|-----------------|---------------------|------------------|
|                 |                     |                  |
|                 |                     |                  |
|                 |                     |                  |
|                 |                     |                  |
|                 |                     |                  |
|                 |                     |                  |
|                 |                     |                  |
|                 |                     |                  |
|                 |                     |                  |
|                 |                     |                  |
|                 |                     |                  |
|                 |                     |                  |
|                 |                     |                  |
|                 |                     |                  |
|                 |                     |                  |
|                 |                     |                  |
|                 |                     |                  |
|                 |                     |                  |
|                 |                     |                  |