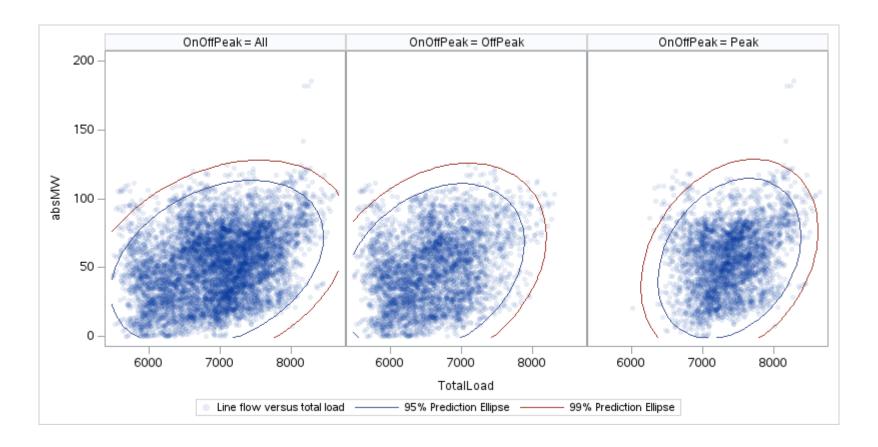

Page 186 Public

Page 187 Public

Page 188 Public

Page 189 Public

| OnOffPeak = All | OnOffPeak = OffPeak | OnOffPeak = Peak |
|-----------------|---------------------|------------------|
|                 |                     |                  |
|                 |                     |                  |
|                 |                     |                  |
|                 |                     |                  |
|                 |                     |                  |
|                 |                     |                  |
|                 |                     |                  |
|                 |                     |                  |
|                 |                     |                  |
|                 |                     |                  |
|                 |                     |                  |
|                 |                     |                  |
|                 |                     |                  |
|                 |                     |                  |
|                 |                     |                  |
|                 |                     |                  |
|                 |                     |                  |
|                 |                     |                  |