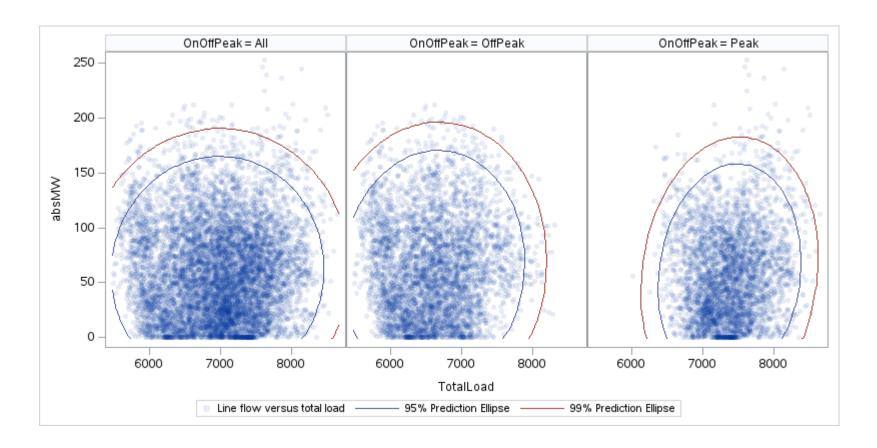

# OD E

| OnOffPeak = All | OnOffPeak = OffPeak | OnOffPeak = Peak |
|-----------------|---------------------|------------------|
|                 |                     |                  |
|                 |                     |                  |
|                 |                     |                  |
|                 |                     |                  |
|                 |                     |                  |
|                 |                     |                  |
|                 |                     |                  |
|                 |                     |                  |
|                 |                     |                  |
|                 |                     |                  |
|                 |                     |                  |
|                 |                     |                  |
|                 |                     |                  |
|                 |                     |                  |
|                 |                     |                  |
|                 |                     |                  |
|                 |                     |                  |
|                 |                     |                  |
|                 |                     |                  |

Public

Page 154 Public

Ε

Page 155 Public

Page 156 Public

Page 157 Public

Page 158 Public

Page 159 Public