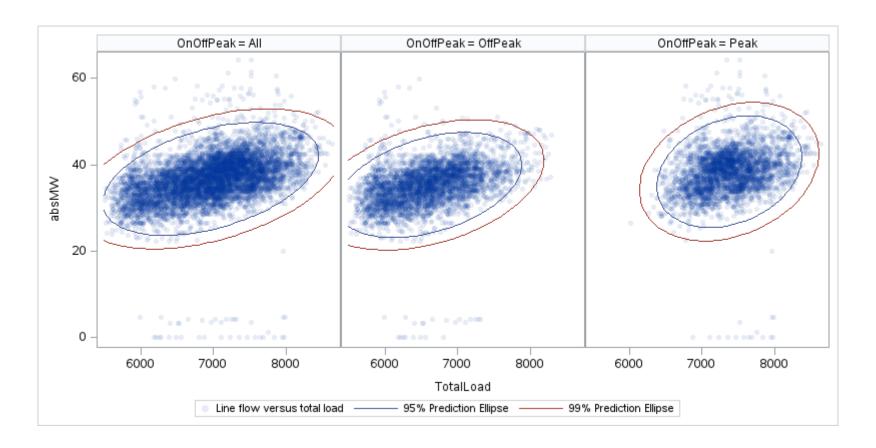

# OD E

| OnOffPeak = All | OnOffPeak = OffPeak | OnOffPeak = Peak |
|-----------------|---------------------|------------------|
|                 |                     |                  |
|                 |                     |                  |
|                 |                     |                  |
|                 |                     |                  |
|                 |                     |                  |
|                 |                     |                  |
|                 |                     |                  |
|                 |                     |                  |
|                 |                     |                  |
|                 |                     |                  |
|                 |                     |                  |
|                 |                     |                  |
|                 |                     |                  |
|                 |                     |                  |
|                 |                     |                  |
|                 |                     |                  |
|                 |                     |                  |
|                 |                     |                  |
|                 |                     |                  |