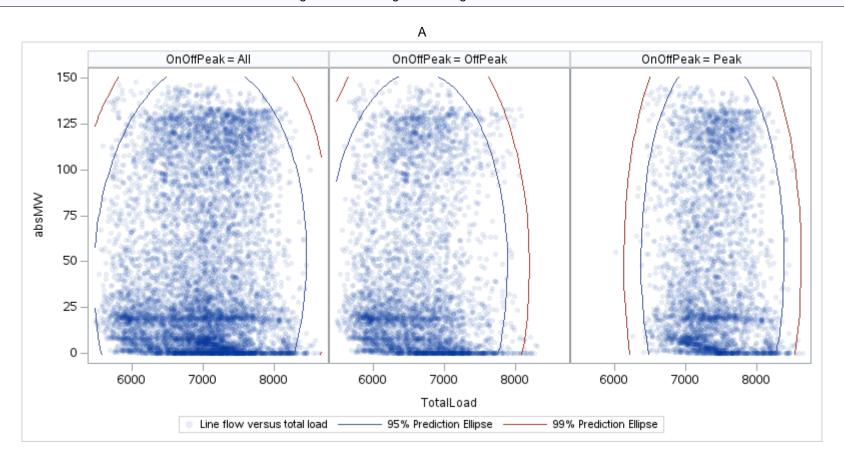

# OD E

| OnOffPeak = All | OnOffPeak = OffPeak | OnOffPeak = Peak |
|-----------------|---------------------|------------------|
|                 |                     |                  |
|                 |                     |                  |
|                 |                     |                  |
|                 |                     |                  |
|                 |                     |                  |
|                 |                     |                  |
|                 |                     |                  |
|                 |                     |                  |
|                 |                     |                  |
|                 |                     |                  |
|                 |                     |                  |
|                 |                     |                  |
|                 |                     |                  |
|                 |                     |                  |
|                 |                     |                  |
|                 |                     |                  |
|                 |                     |                  |
|                 |                     |                  |
|                 |                     |                  |