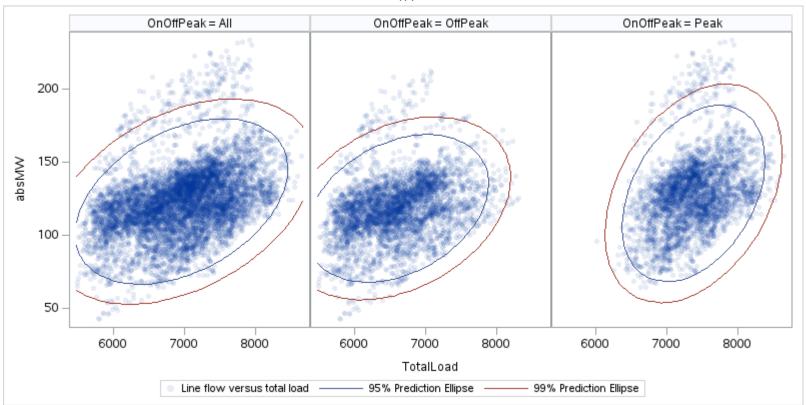

Page 186 Public

Page 187 Public

Page 188 Public

Page 189 Public

| OnOffPeak = All | OnOffPeak = OffPeak | OnOffPeak = Peak |
|-----------------|---------------------|------------------|
|                 |                     |                  |
|                 |                     |                  |
|                 |                     |                  |
|                 |                     |                  |
|                 |                     |                  |
|                 |                     |                  |
|                 |                     |                  |
|                 |                     |                  |
|                 |                     |                  |
|                 |                     |                  |
|                 |                     |                  |
|                 |                     |                  |
|                 |                     |                  |
|                 |                     |                  |
|                 |                     |                  |
|                 |                     |                  |
|                 |                     |                  |
|                 |                     |                  |