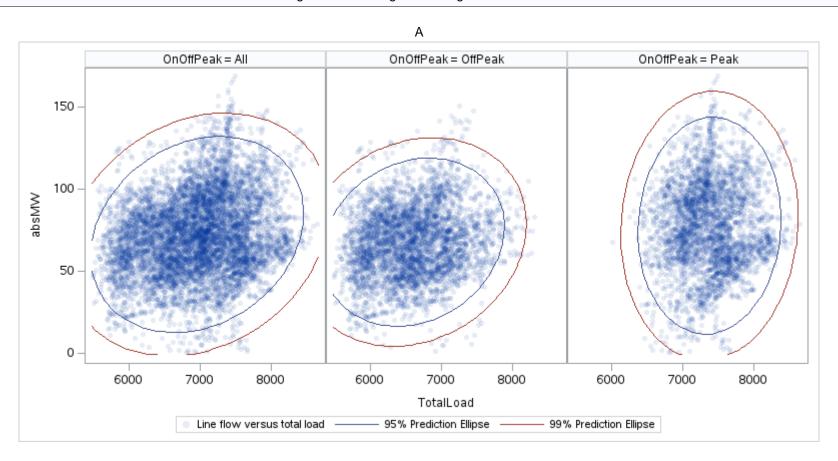

# **Load to Power Flow Correlation Detail Charts (2018)**

### 2018 Change in line loading with change in total DTS load

Page 1 Public

Page 2 Public

Page 3 Public

Page 4 Public

Page 5 Public

Page 6 Public

Page 7 Public