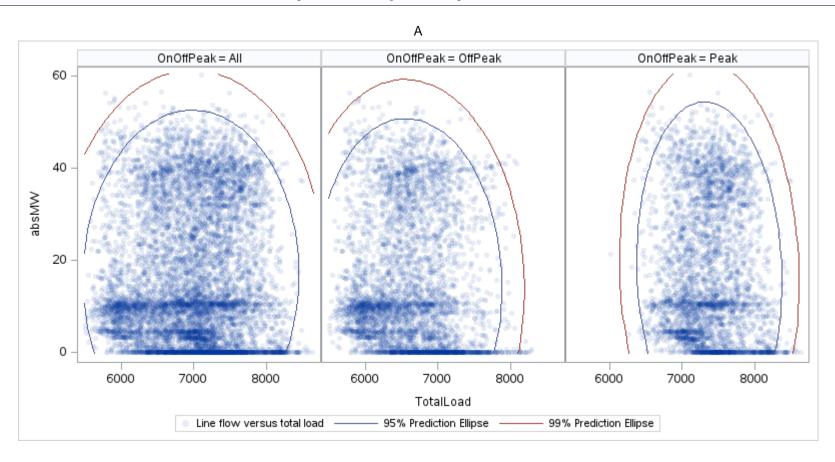

Page 190 Public

| OnOffPeak = All | OnOffPeak = OffPeak | OnOffPeak = Peak |
|-----------------|---------------------|------------------|
|                 |                     |                  |
|                 |                     |                  |
|                 |                     |                  |
|                 |                     |                  |
|                 |                     |                  |
|                 |                     |                  |
|                 |                     |                  |
|                 |                     |                  |
|                 |                     |                  |
|                 |                     |                  |
|                 |                     |                  |
|                 |                     |                  |
|                 |                     |                  |
|                 |                     |                  |
|                 |                     |                  |
|                 |                     |                  |
|                 |                     |                  |
|                 |                     |                  |
|                 |                     |                  |
|                 |                     |                  |
|                 |                     |                  |
|                 |                     |                  |
|                 |                     |                  |
|                 |                     |                  |
|                 |                     |                  |