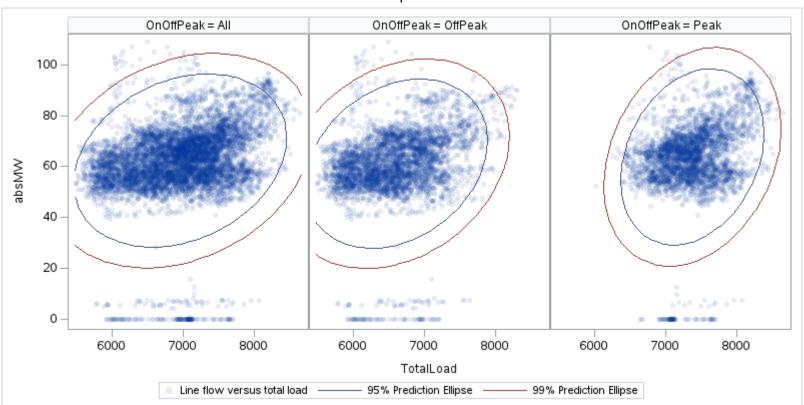

# OD E

| OnOffPeak = All | OnOffPeak = OffPeak | OnOffPeak = Peak |
|-----------------|---------------------|------------------|
|                 |                     |                  |
|                 |                     |                  |
|                 |                     |                  |
|                 |                     |                  |
|                 |                     |                  |
|                 |                     |                  |
|                 |                     |                  |
|                 |                     |                  |
|                 |                     |                  |
|                 |                     |                  |
|                 |                     |                  |
|                 |                     |                  |
|                 |                     |                  |
|                 |                     |                  |
|                 |                     |                  |
|                 |                     |                  |
|                 |                     |                  |
|                 |                     |                  |
|                 |                     |                  |