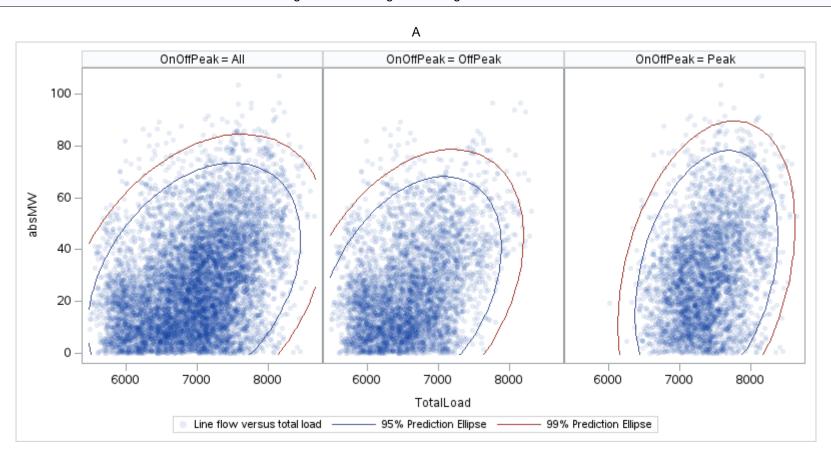

# OD E

| OnOffPeak = All | OnOffPeak = OffPeak | OnOffPeak = Peak |
|-----------------|---------------------|------------------|
|                 |                     |                  |
|                 |                     |                  |
|                 |                     |                  |
|                 |                     |                  |
|                 |                     |                  |
|                 |                     |                  |
|                 |                     |                  |
|                 |                     |                  |
|                 |                     |                  |
|                 |                     |                  |
|                 |                     |                  |
|                 |                     |                  |
|                 |                     |                  |
|                 |                     |                  |
|                 |                     |                  |
|                 |                     |                  |
|                 |                     |                  |
|                 |                     |                  |
|                 |                     |                  |