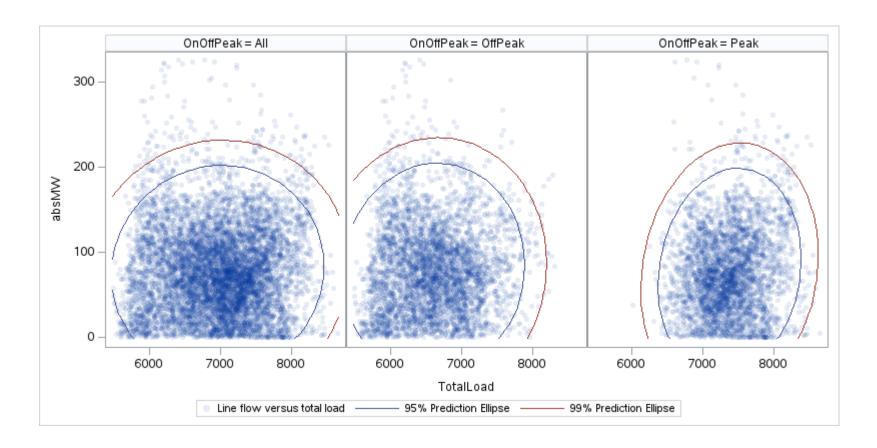

Page 186 Public

Page 187 Public

Page 188 Public

Page 189 Public

| OnOffPeak = All | OnOffPeak = OffPeak | OnOffPeak = Peak |
|-----------------|---------------------|------------------|
|                 |                     |                  |
|                 |                     |                  |
|                 |                     |                  |
|                 |                     |                  |
|                 |                     |                  |
|                 |                     |                  |
|                 |                     |                  |
|                 |                     |                  |
|                 |                     |                  |
|                 |                     |                  |
|                 |                     |                  |
|                 |                     |                  |
|                 |                     |                  |
|                 |                     |                  |
|                 |                     |                  |
|                 |                     |                  |
|                 |                     |                  |
|                 |                     |                  |