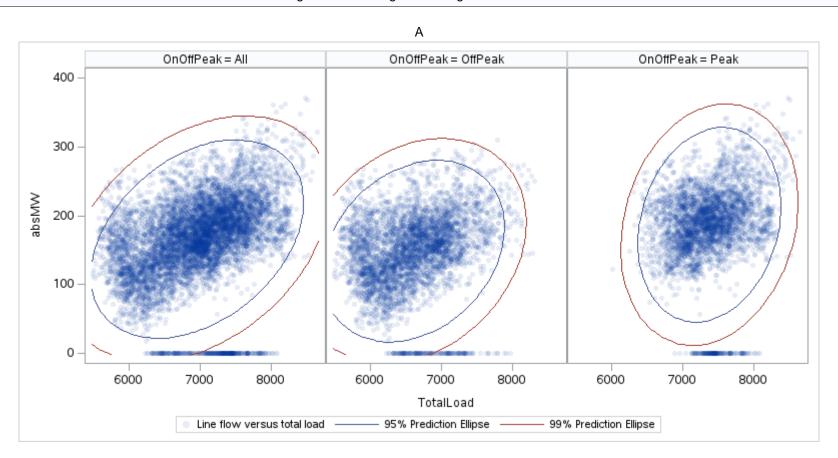

## ZBR T

| OnOffPeak = All | OnOffPeak = OffPeak | OnOffPeak = Peak |
|-----------------|---------------------|------------------|
|                 |                     |                  |
|                 |                     |                  |
|                 |                     |                  |
|                 |                     |                  |
|                 |                     |                  |
|                 |                     |                  |
|                 |                     |                  |
|                 |                     |                  |
|                 |                     |                  |
|                 |                     |                  |
|                 |                     |                  |
|                 |                     |                  |
|                 |                     |                  |
|                 |                     |                  |
|                 |                     |                  |
|                 |                     |                  |
|                 |                     |                  |
|                 |                     |                  |
|                 |                     |                  |