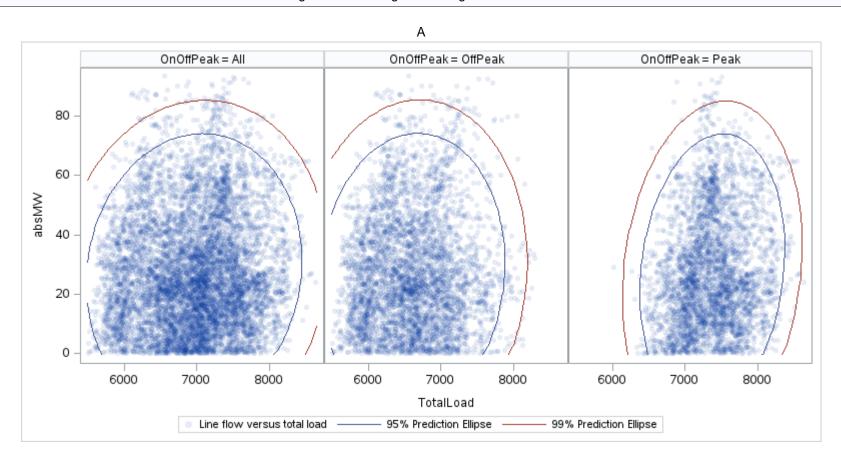

# OD P

| OnOffPeak = All | OnOffPeak = OffPeak | OnOffPeak = Peak |
|-----------------|---------------------|------------------|
|                 |                     |                  |
|                 |                     |                  |
|                 |                     |                  |
|                 |                     |                  |
|                 |                     |                  |
|                 |                     |                  |
|                 |                     |                  |
|                 |                     |                  |
|                 |                     |                  |
|                 |                     |                  |
|                 |                     |                  |
|                 |                     |                  |
|                 |                     |                  |
|                 |                     |                  |
|                 |                     |                  |
|                 |                     |                  |
|                 |                     |                  |
|                 |                     |                  |
|                 |                     |                  |