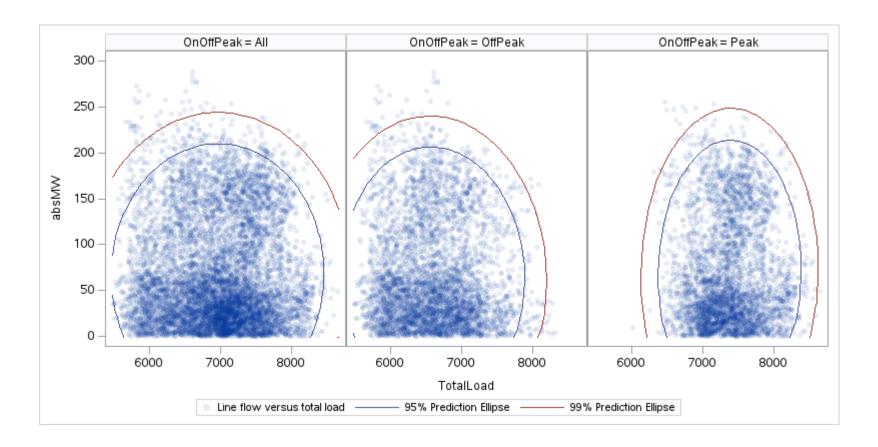

## ZBR T

| OnOffPeak = All | OnOffPeak = OffPeak | OnOffPeak = Peak |
|-----------------|---------------------|------------------|
|                 |                     |                  |
|                 |                     |                  |
|                 |                     |                  |
|                 |                     |                  |
|                 |                     |                  |
|                 |                     |                  |
|                 |                     |                  |
|                 |                     |                  |
|                 |                     |                  |
|                 |                     |                  |
|                 |                     |                  |
|                 |                     |                  |
|                 |                     |                  |
|                 |                     |                  |
|                 |                     |                  |
|                 |                     |                  |
|                 |                     |                  |
|                 |                     |                  |
|                 |                     |                  |