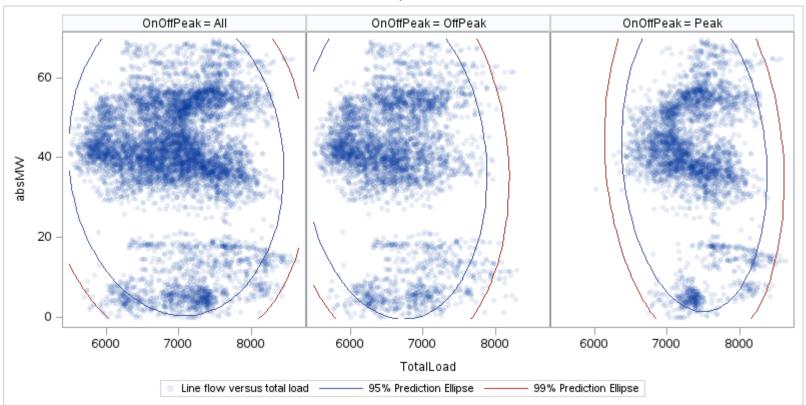

# OD P

| OnOffPeak = All | OnOffPeak = OffPeak | OnOffPeak = Peak |
|-----------------|---------------------|------------------|
|                 |                     |                  |
|                 |                     |                  |
|                 |                     |                  |
|                 |                     |                  |
|                 |                     |                  |
|                 |                     |                  |
|                 |                     |                  |
|                 |                     |                  |
|                 |                     |                  |
|                 |                     |                  |
|                 |                     |                  |
|                 |                     |                  |
|                 |                     |                  |
|                 |                     |                  |
|                 |                     |                  |
|                 |                     |                  |
|                 |                     |                  |
|                 |                     |                  |
|                 |                     |                  |