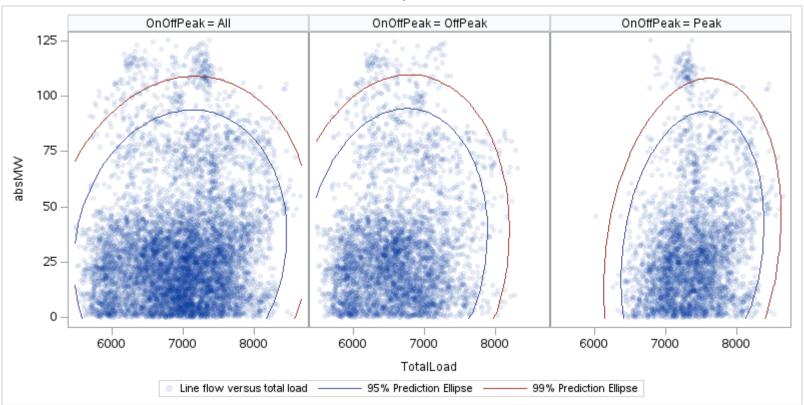

# OD E

| OnOffPeak = All | OnOffPeak = OffPeak | OnOffPeak = Peak |
|-----------------|---------------------|------------------|
|                 |                     |                  |
|                 |                     |                  |
|                 |                     |                  |
|                 |                     |                  |
|                 |                     |                  |
|                 |                     |                  |
|                 |                     |                  |
|                 |                     |                  |
|                 |                     |                  |
|                 |                     |                  |
|                 |                     |                  |
|                 |                     |                  |
|                 |                     |                  |
|                 |                     |                  |
|                 |                     |                  |
|                 |                     |                  |
|                 |                     |                  |
|                 |                     |                  |
|                 |                     |                  |