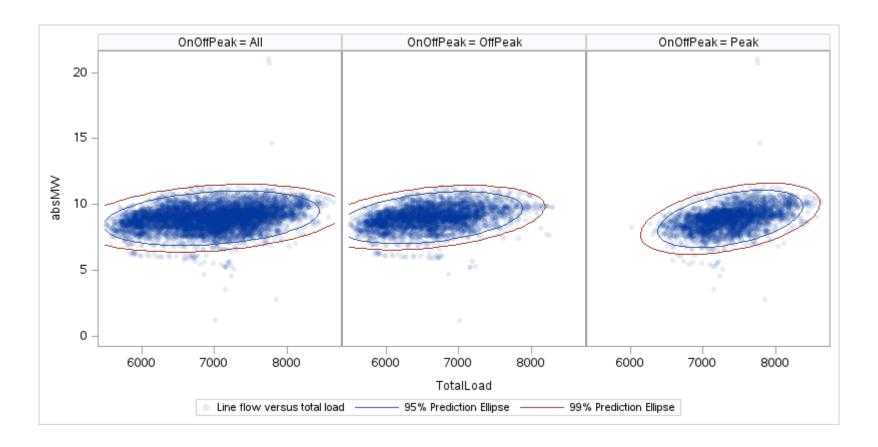

Page 186 Public

Page 187 Public

Page 188 Public

Page 189 Public

| OnOffPeak = All | OnOffPeak = OffPeak | OnOffPeak = Peak |
|-----------------|---------------------|------------------|
|                 |                     |                  |
|                 |                     |                  |
|                 |                     |                  |
|                 |                     |                  |
|                 |                     |                  |
|                 |                     |                  |
|                 |                     |                  |
|                 |                     |                  |
|                 |                     |                  |
|                 |                     |                  |
|                 |                     |                  |
|                 |                     |                  |
|                 |                     |                  |
|                 |                     |                  |
|                 |                     |                  |
|                 |                     |                  |
|                 |                     |                  |
|                 |                     |                  |