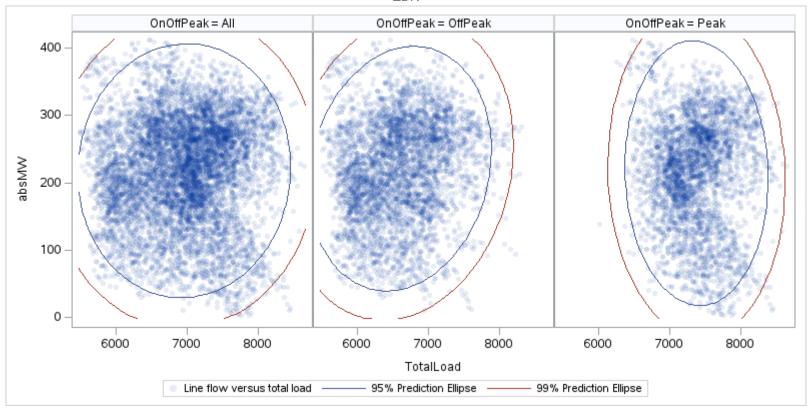

Page 190 Public

| OnOffPeak = All | OnOffPeak = OffPeak | OnOffPeak = Peak |
|-----------------|---------------------|------------------|
|                 |                     |                  |
|                 |                     |                  |
|                 |                     |                  |
|                 |                     |                  |
|                 |                     |                  |
|                 |                     |                  |
|                 |                     |                  |
|                 |                     |                  |
|                 |                     |                  |
|                 |                     |                  |
|                 |                     |                  |
|                 |                     |                  |
|                 |                     |                  |
|                 |                     |                  |
|                 |                     |                  |
|                 |                     |                  |
|                 |                     |                  |
|                 |                     |                  |
|                 |                     |                  |
|                 |                     |                  |
|                 |                     |                  |
|                 |                     |                  |
|                 |                     |                  |
|                 |                     |                  |
|                 |                     |                  |