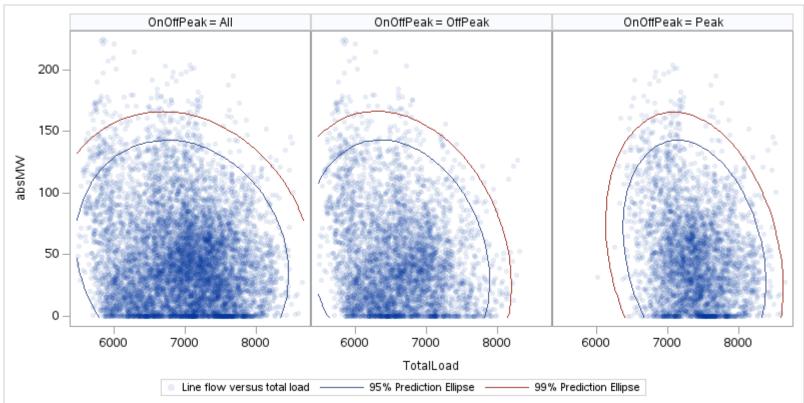

# OD E

| OnOffPeak = All | OnOffPeak = OffPeak | OnOffPeak = Peak |
|-----------------|---------------------|------------------|
|                 |                     |                  |
|                 |                     |                  |
|                 |                     |                  |
|                 |                     |                  |
|                 |                     |                  |
|                 |                     |                  |
|                 |                     |                  |
|                 |                     |                  |
|                 |                     |                  |
|                 |                     |                  |
|                 |                     |                  |
|                 |                     |                  |
|                 |                     |                  |
|                 |                     |                  |
|                 |                     |                  |
|                 |                     |                  |
|                 |                     |                  |
|                 |                     |                  |
|                 |                     |                  |