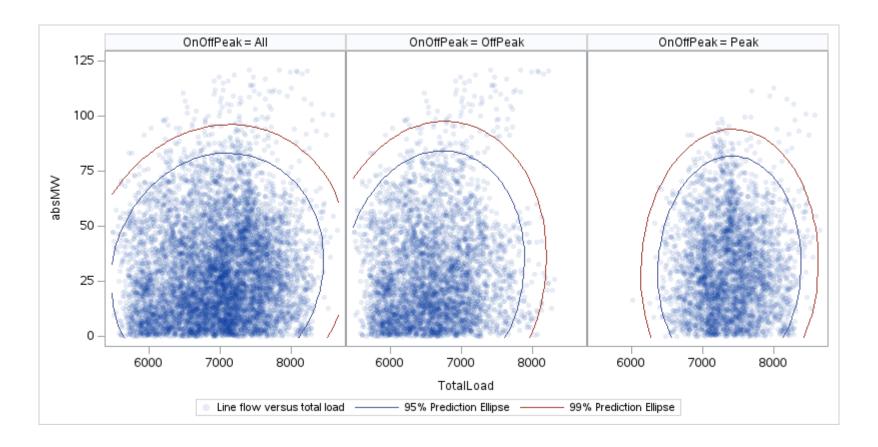

Page 186 Public

Page 187 Public

Page 188 Public

Page 189 Public

| OnOffPeak = All | OnOffPeak = OffPeak | OnOffPeak = Peak |
|-----------------|---------------------|------------------|
|                 |                     |                  |
|                 |                     |                  |
|                 |                     |                  |
|                 |                     |                  |
|                 |                     |                  |
|                 |                     |                  |
|                 |                     |                  |
|                 |                     |                  |
|                 |                     |                  |
|                 |                     |                  |
|                 |                     |                  |
|                 |                     |                  |
|                 |                     |                  |
|                 |                     |                  |
|                 |                     |                  |
|                 |                     |                  |
|                 |                     |                  |
|                 |                     |                  |