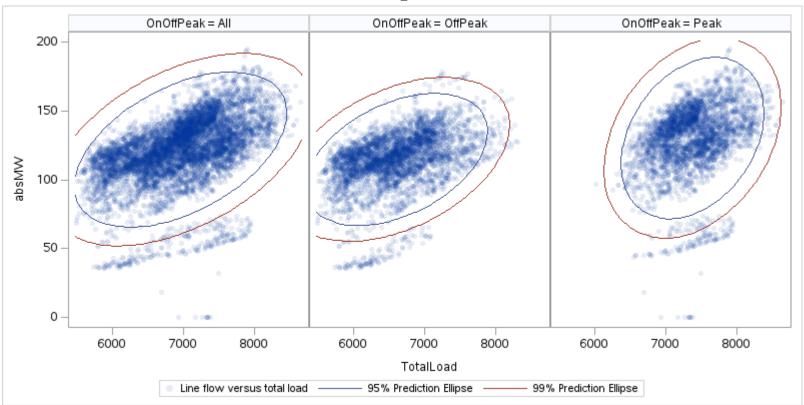

# OD P

| OnOffPeak = All | OnOffPeak = OffPeak | OnOffPeak = Peak |
|-----------------|---------------------|------------------|
|                 |                     |                  |
|                 |                     |                  |
|                 |                     |                  |
|                 |                     |                  |
|                 |                     |                  |
|                 |                     |                  |
|                 |                     |                  |
|                 |                     |                  |
|                 |                     |                  |
|                 |                     |                  |
|                 |                     |                  |
|                 |                     |                  |
|                 |                     |                  |
|                 |                     |                  |
|                 |                     |                  |
|                 |                     |                  |
|                 |                     |                  |
|                 |                     |                  |
|                 |                     |                  |