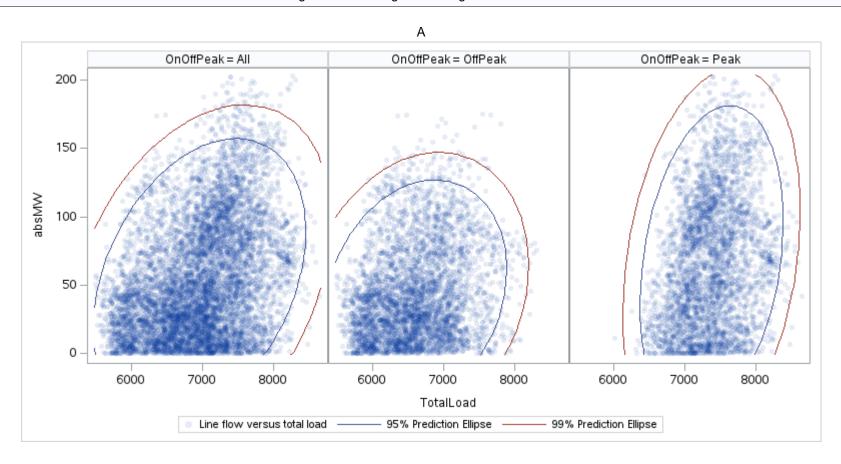

# OD E

| OnOffPeak = All | OnOffPeak = OffPeak | OnOffPeak = Peak |
|-----------------|---------------------|------------------|
|                 |                     |                  |
|                 |                     |                  |
|                 |                     |                  |
|                 |                     |                  |
|                 |                     |                  |
|                 |                     |                  |
|                 |                     |                  |
|                 |                     |                  |
|                 |                     |                  |
|                 |                     |                  |
|                 |                     |                  |
|                 |                     |                  |
|                 |                     |                  |
|                 |                     |                  |
|                 |                     |                  |
|                 |                     |                  |
|                 |                     |                  |
|                 |                     |                  |
|                 |                     |                  |