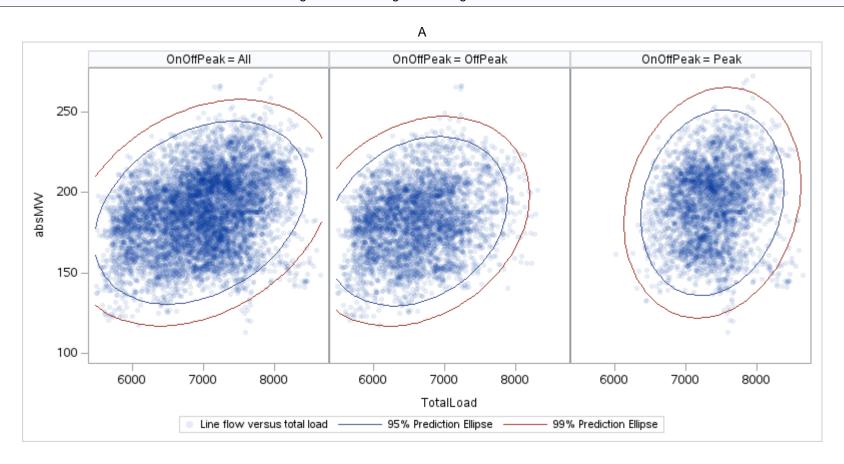

# OD P

| OnOffPeak = All | OnOffPeak = OffPeak | OnOffPeak = Peak |
|-----------------|---------------------|------------------|
|                 |                     |                  |
|                 |                     |                  |
|                 |                     |                  |
|                 |                     |                  |
|                 |                     |                  |
|                 |                     |                  |
|                 |                     |                  |
|                 |                     |                  |
|                 |                     |                  |
|                 |                     |                  |
|                 |                     |                  |
|                 |                     |                  |
|                 |                     |                  |
|                 |                     |                  |
|                 |                     |                  |
|                 |                     |                  |
|                 |                     |                  |
|                 |                     |                  |
|                 |                     |                  |