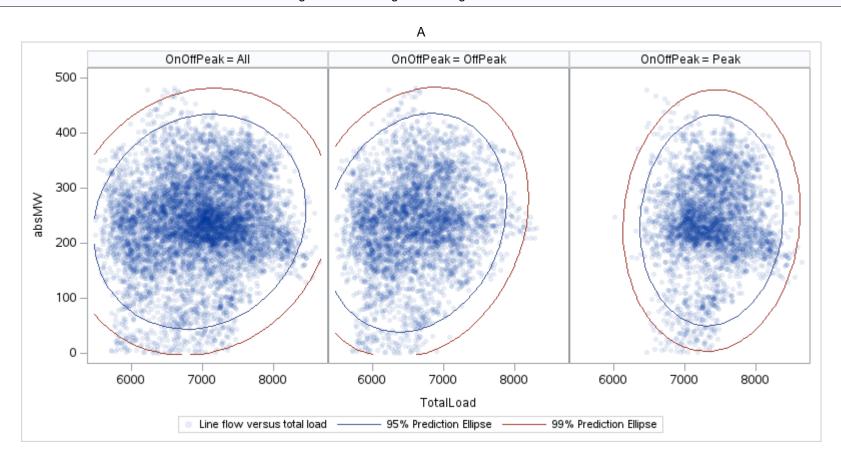

## ZBR T

| OnOffPeak = All | OnOffPeak = OffPeak | OnOffPeak = Peak |
|-----------------|---------------------|------------------|
|                 |                     |                  |
|                 |                     |                  |
|                 |                     |                  |
|                 |                     |                  |
|                 |                     |                  |
|                 |                     |                  |
|                 |                     |                  |
|                 |                     |                  |
|                 |                     |                  |
|                 |                     |                  |
|                 |                     |                  |
|                 |                     |                  |
|                 |                     |                  |
|                 |                     |                  |
|                 |                     |                  |
|                 |                     |                  |
|                 |                     |                  |
|                 |                     |                  |
|                 |                     |                  |