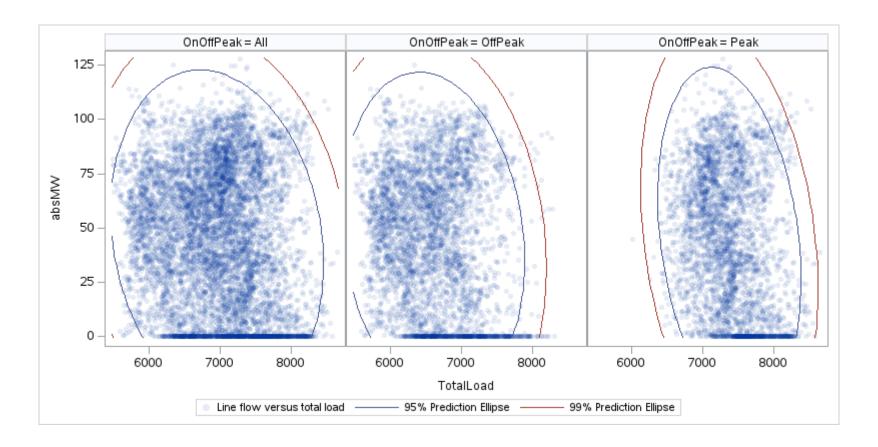

Page 186 Public

Page 187 Public

Page 188 Public

Page 189 Public

| OnOffPeak = All | OnOffPeak = OffPeak | OnOffPeak = Peak |
|-----------------|---------------------|------------------|
|                 |                     |                  |
|                 |                     |                  |
|                 |                     |                  |
|                 |                     |                  |
|                 |                     |                  |
|                 |                     |                  |
|                 |                     |                  |
|                 |                     |                  |
|                 |                     |                  |
|                 |                     |                  |
|                 |                     |                  |
|                 |                     |                  |
|                 |                     |                  |
|                 |                     |                  |
|                 |                     |                  |
|                 |                     |                  |
|                 |                     |                  |
|                 |                     |                  |