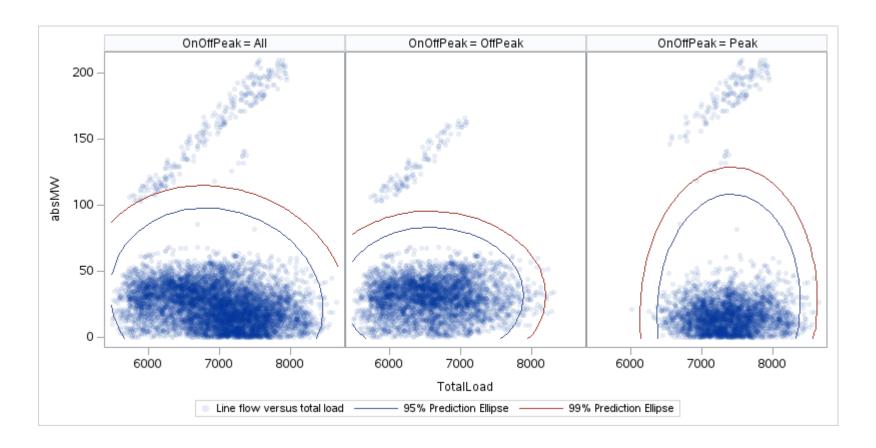

Page 186 Public

Page 187 Public

Page 188 Public

Page 189 Public

| OnOffPeak = All | OnOffPeak = OffPeak | OnOffPeak = Peak |
|-----------------|---------------------|------------------|
|                 |                     |                  |
|                 |                     |                  |
|                 |                     |                  |
|                 |                     |                  |
|                 |                     |                  |
|                 |                     |                  |
|                 |                     |                  |
|                 |                     |                  |
|                 |                     |                  |
|                 |                     |                  |
|                 |                     |                  |
|                 |                     |                  |
|                 |                     |                  |
|                 |                     |                  |
|                 |                     |                  |
|                 |                     |                  |
|                 |                     |                  |
|                 |                     |                  |

Page 190 Public

| OnOffPeak = All | OnOffPeak = OffPeak | OnOffPeak = Peak |
|-----------------|---------------------|------------------|
|                 |                     |                  |
|                 |                     |                  |
|                 |                     |                  |
|                 |                     |                  |
|                 |                     |                  |
|                 |                     |                  |
|                 |                     |                  |
|                 |                     |                  |
|                 |                     |                  |
|                 |                     |                  |
|                 |                     |                  |
|                 |                     |                  |
|                 |                     |                  |
|                 |                     |                  |
|                 |                     |                  |
|                 |                     |                  |
|                 |                     |                  |
|                 |                     |                  |
|                 |                     |                  |
|                 |                     |                  |
|                 |                     |                  |
|                 |                     |                  |
|                 |                     |                  |
|                 |                     |                  |
|                 |                     |                  |