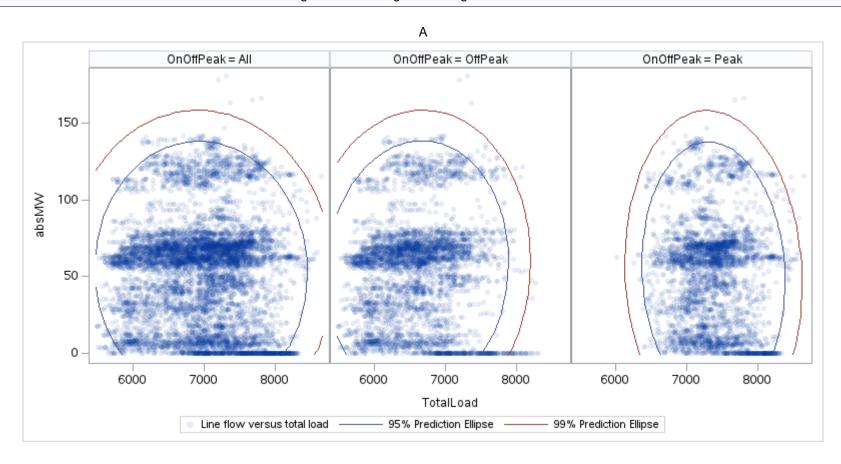

# OD E

| OnOffPeak = All | OnOffPeak = OffPeak | OnOffPeak = Peak |
|-----------------|---------------------|------------------|
|                 |                     |                  |
|                 |                     |                  |
|                 |                     |                  |
|                 |                     |                  |
|                 |                     |                  |
|                 |                     |                  |
|                 |                     |                  |
|                 |                     |                  |
|                 |                     |                  |
|                 |                     |                  |
|                 |                     |                  |
|                 |                     |                  |
|                 |                     |                  |
|                 |                     |                  |
|                 |                     |                  |
|                 |                     |                  |
|                 |                     |                  |
|                 |                     |                  |
|                 |                     |                  |