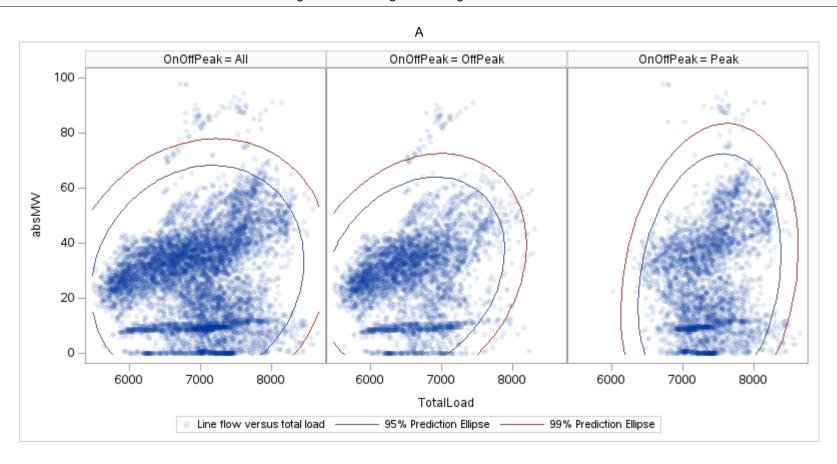

Page 186 Public

Page 187 Public

Page 188 Public

Page 189 Public

| OnOffPeak = All | OnOffPeak = OffPeak | OnOffPeak = Peak |
|-----------------|---------------------|------------------|
|                 |                     |                  |
|                 |                     |                  |
|                 |                     |                  |
|                 |                     |                  |
|                 |                     |                  |
|                 |                     |                  |
|                 |                     |                  |
|                 |                     |                  |
|                 |                     |                  |
|                 |                     |                  |
|                 |                     |                  |
|                 |                     |                  |
|                 |                     |                  |
|                 |                     |                  |
|                 |                     |                  |
|                 |                     |                  |
|                 |                     |                  |
|                 |                     |                  |