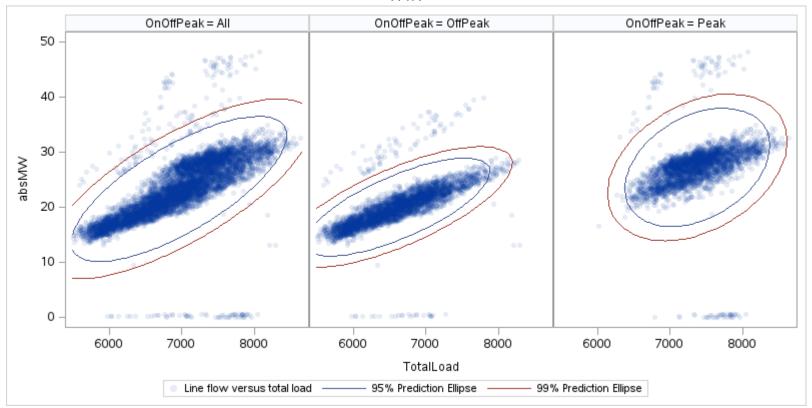

# OD P

| OnOffPeak = All | OnOffPeak = OffPeak | OnOffPeak = Peak |
|-----------------|---------------------|------------------|
|                 |                     |                  |
|                 |                     |                  |
|                 |                     |                  |
|                 |                     |                  |
|                 |                     |                  |
|                 |                     |                  |
|                 |                     |                  |
|                 |                     |                  |
|                 |                     |                  |
|                 |                     |                  |
|                 |                     |                  |
|                 |                     |                  |
|                 |                     |                  |
|                 |                     |                  |
|                 |                     |                  |
|                 |                     |                  |
|                 |                     |                  |
|                 |                     |                  |
|                 |                     |                  |

Public