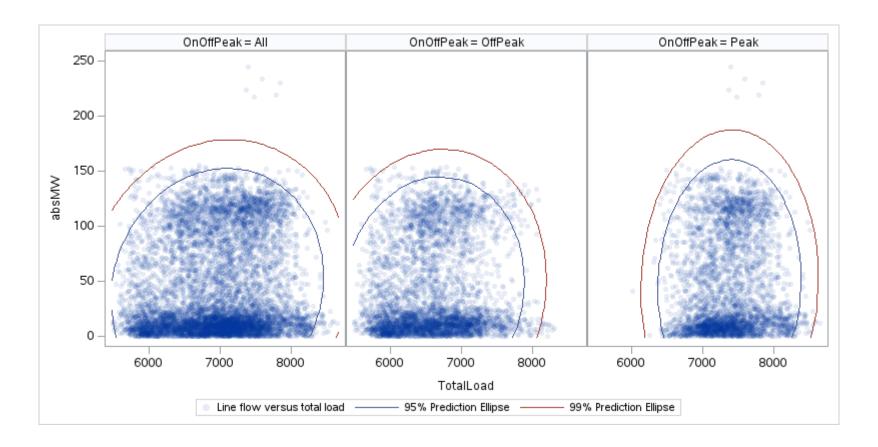

Page 190 Public

| OnOffPeak = All | OnOffPeak = OffPeak | OnOffPeak = Peak |
|-----------------|---------------------|------------------|
|                 |                     |                  |
|                 |                     |                  |
|                 |                     |                  |
|                 |                     |                  |
|                 |                     |                  |
|                 |                     |                  |
|                 |                     |                  |
|                 |                     |                  |
|                 |                     |                  |
|                 |                     |                  |
|                 |                     |                  |
|                 |                     |                  |
|                 |                     |                  |
|                 |                     |                  |
|                 |                     |                  |
|                 |                     |                  |
|                 |                     |                  |
|                 |                     |                  |
|                 |                     |                  |
|                 |                     |                  |
|                 |                     |                  |
|                 |                     |                  |
|                 |                     |                  |
|                 |                     |                  |
|                 |                     |                  |