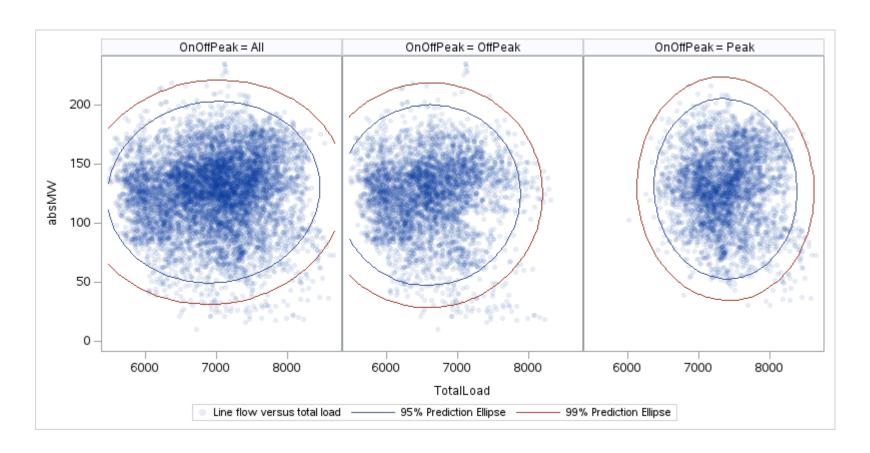

Page 186 Public

Page 187 Public

Page 188 Public

Page 189 Public

| OnOffPeak = All | OnOffPeak = OffPeak | OnOffPeak = Peak |
|-----------------|---------------------|------------------|
|                 |                     |                  |
|                 |                     |                  |
|                 |                     |                  |
|                 |                     |                  |
|                 |                     |                  |
|                 |                     |                  |
|                 |                     |                  |
|                 |                     |                  |
|                 |                     |                  |
|                 |                     |                  |
|                 |                     |                  |
|                 |                     |                  |
|                 |                     |                  |
|                 |                     |                  |
|                 |                     |                  |
|                 |                     |                  |
|                 |                     |                  |
|                 |                     |                  |