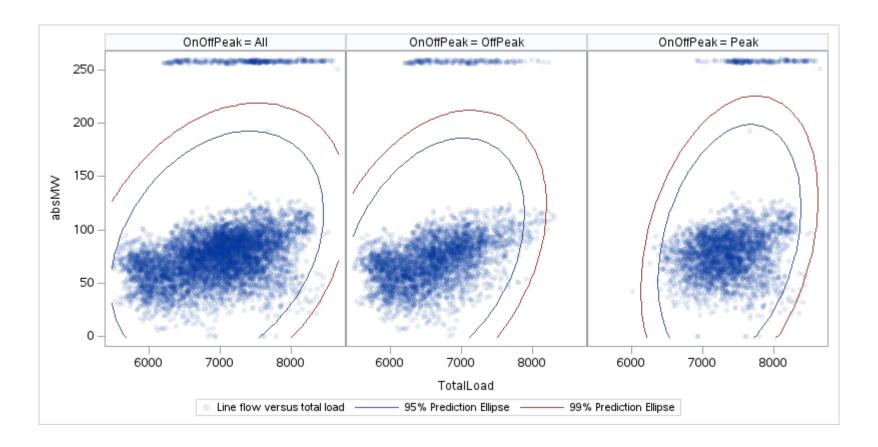

# OD E

| OnOffPeak = All | OnOffPeak = OffPeak | OnOffPeak = Peak |
|-----------------|---------------------|------------------|
|                 |                     |                  |
|                 |                     |                  |
|                 |                     |                  |
|                 |                     |                  |
|                 |                     |                  |
|                 |                     |                  |
|                 |                     |                  |
|                 |                     |                  |
|                 |                     |                  |
|                 |                     |                  |
|                 |                     |                  |
|                 |                     |                  |
|                 |                     |                  |
|                 |                     |                  |
|                 |                     |                  |
|                 |                     |                  |
|                 |                     |                  |
|                 |                     |                  |
|                 |                     |                  |