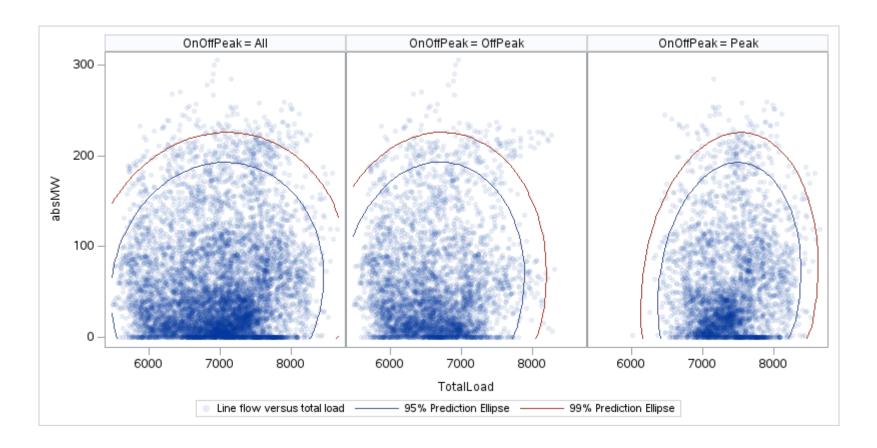

# OD E

| OnOffPeak = All | OnOffPeak = OffPeak | OnOffPeak = Peak |
|-----------------|---------------------|------------------|
|                 |                     |                  |
|                 |                     |                  |
|                 |                     |                  |
|                 |                     |                  |
|                 |                     |                  |
|                 |                     |                  |
|                 |                     |                  |
|                 |                     |                  |
|                 |                     |                  |
|                 |                     |                  |
|                 |                     |                  |
|                 |                     |                  |
|                 |                     |                  |
|                 |                     |                  |
|                 |                     |                  |
|                 |                     |                  |
|                 |                     |                  |
|                 |                     |                  |
|                 |                     |                  |

Public

Page 154 Public

Ε

Page 155 Public

Page 156 Public

Page 157 Public

Page 158 Public

Page 159 Public