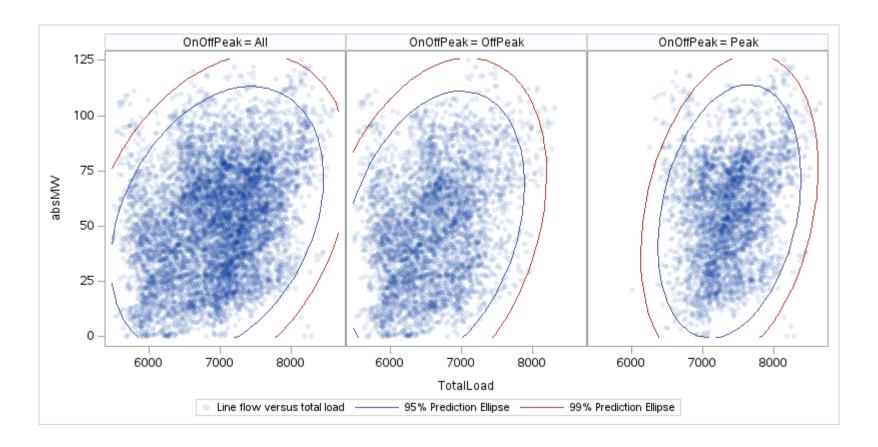

# OD P

| OnOffPeak = All | OnOffPeak = OffPeak | OnOffPeak = Peak |
|-----------------|---------------------|------------------|
|                 |                     |                  |
|                 |                     |                  |
|                 |                     |                  |
|                 |                     |                  |
|                 |                     |                  |
|                 |                     |                  |
|                 |                     |                  |
|                 |                     |                  |
|                 |                     |                  |
|                 |                     |                  |
|                 |                     |                  |
|                 |                     |                  |
|                 |                     |                  |
|                 |                     |                  |
|                 |                     |                  |
|                 |                     |                  |
|                 |                     |                  |
|                 |                     |                  |
|                 |                     |                  |