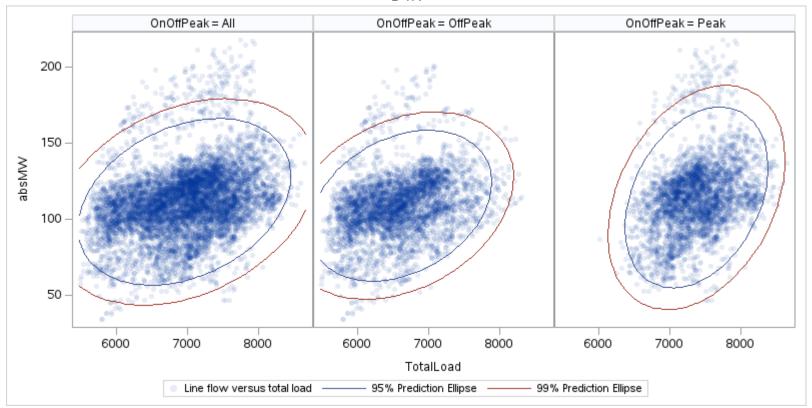

# OD P

| OnOffPeak = All | OnOffPeak = OffPeak | OnOffPeak = Peak |
|-----------------|---------------------|------------------|
|                 |                     |                  |
|                 |                     |                  |
|                 |                     |                  |
|                 |                     |                  |
|                 |                     |                  |
|                 |                     |                  |
|                 |                     |                  |
|                 |                     |                  |
|                 |                     |                  |
|                 |                     |                  |
|                 |                     |                  |
|                 |                     |                  |
|                 |                     |                  |
|                 |                     |                  |
|                 |                     |                  |
|                 |                     |                  |
|                 |                     |                  |
|                 |                     |                  |
|                 |                     |                  |