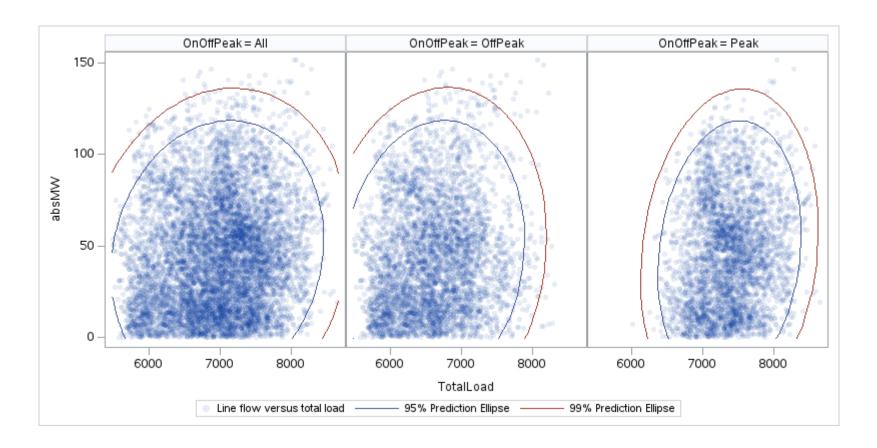

# OD E

| OnOffPeak = All | OnOffPeak = OffPeak | OnOffPeak = Peak |
|-----------------|---------------------|------------------|
|                 |                     |                  |
|                 |                     |                  |
|                 |                     |                  |
|                 |                     |                  |
|                 |                     |                  |
|                 |                     |                  |
|                 |                     |                  |
|                 |                     |                  |
|                 |                     |                  |
|                 |                     |                  |
|                 |                     |                  |
|                 |                     |                  |
|                 |                     |                  |
|                 |                     |                  |
|                 |                     |                  |
|                 |                     |                  |
|                 |                     |                  |
|                 |                     |                  |
|                 |                     |                  |