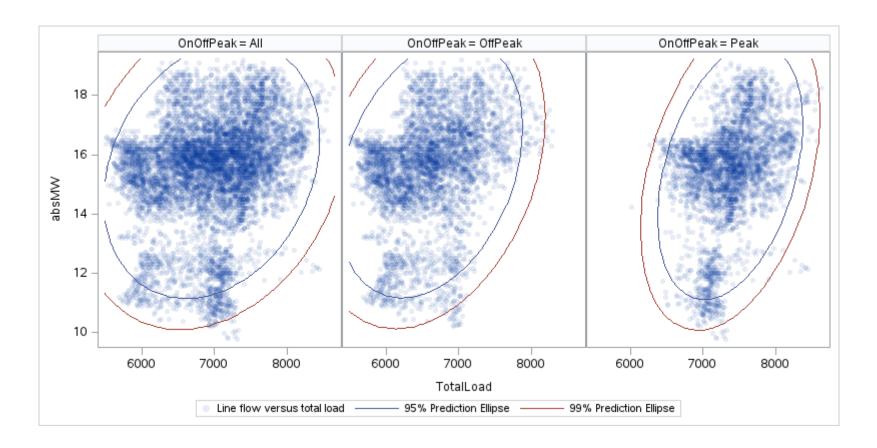

# OD E

| OnOffPeak = All | OnOffPeak = OffPeak | OnOffPeak = Peak |
|-----------------|---------------------|------------------|
|                 |                     |                  |
|                 |                     |                  |
|                 |                     |                  |
|                 |                     |                  |
|                 |                     |                  |
|                 |                     |                  |
|                 |                     |                  |
|                 |                     |                  |
|                 |                     |                  |
|                 |                     |                  |
|                 |                     |                  |
|                 |                     |                  |
|                 |                     |                  |
|                 |                     |                  |
|                 |                     |                  |
|                 |                     |                  |
|                 |                     |                  |
|                 |                     |                  |
|                 |                     |                  |

Public

Page 154 Public

Ε

Page 155 Public

Page 156 Public

Page 157 Public

Page 158 Public

Page 159 Public