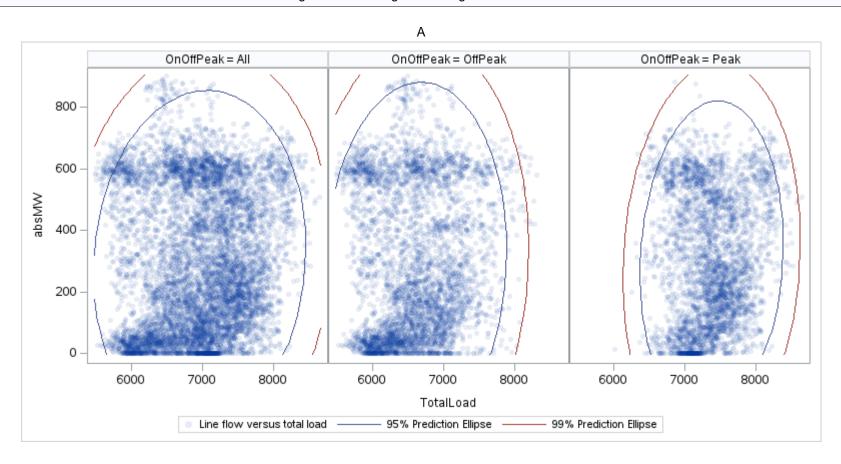

Page 186 Public

Page 187 Public

Page 188 Public

Page 189 Public

| OnOffPeak = All | OnOffPeak = OffPeak | OnOffPeak = Peak |
|-----------------|---------------------|------------------|
|                 |                     |                  |
|                 |                     |                  |
|                 |                     |                  |
|                 |                     |                  |
|                 |                     |                  |
|                 |                     |                  |
|                 |                     |                  |
|                 |                     |                  |
|                 |                     |                  |
|                 |                     |                  |
|                 |                     |                  |
|                 |                     |                  |
|                 |                     |                  |
|                 |                     |                  |
|                 |                     |                  |
|                 |                     |                  |
|                 |                     |                  |
|                 |                     |                  |