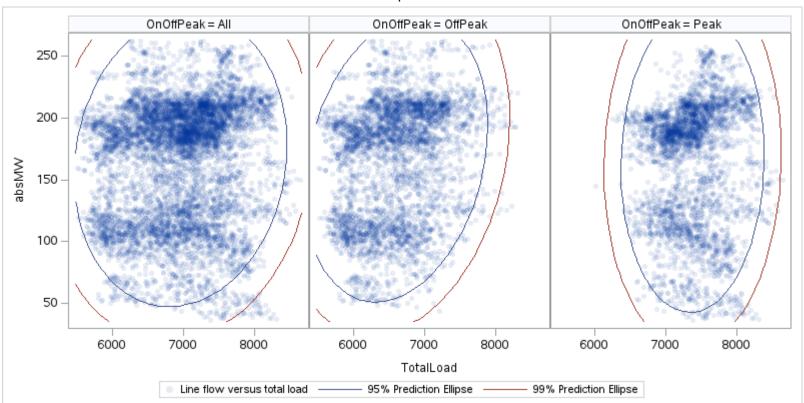

Page 186 Public

Page 187 Public

Page 188 Public

Page 189 Public

| OnOffPeak = All | OnOffPeak = OffPeak | OnOffPeak = Peak |
|-----------------|---------------------|------------------|
|                 |                     |                  |
|                 |                     |                  |
|                 |                     |                  |
|                 |                     |                  |
|                 |                     |                  |
|                 |                     |                  |
|                 |                     |                  |
|                 |                     |                  |
|                 |                     |                  |
|                 |                     |                  |
|                 |                     |                  |
|                 |                     |                  |
|                 |                     |                  |
|                 |                     |                  |
|                 |                     |                  |
|                 |                     |                  |
|                 |                     |                  |
|                 |                     |                  |