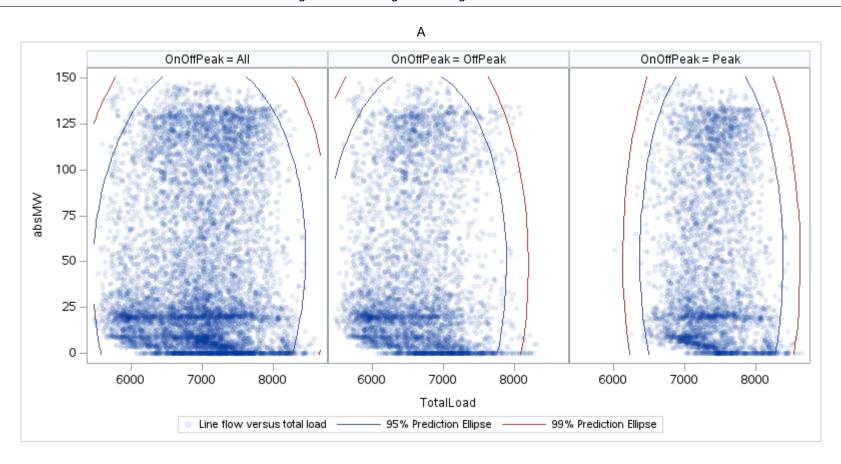

Page 186 Public

Page 187 Public

Page 188 Public

Page 189 Public

| OnOffPeak = All | OnOffPeak = OffPeak | OnOffPeak = Peak |
|-----------------|---------------------|------------------|
|                 |                     |                  |
|                 |                     |                  |
|                 |                     |                  |
|                 |                     |                  |
|                 |                     |                  |
|                 |                     |                  |
|                 |                     |                  |
|                 |                     |                  |
|                 |                     |                  |
|                 |                     |                  |
|                 |                     |                  |
|                 |                     |                  |
|                 |                     |                  |
|                 |                     |                  |
|                 |                     |                  |
|                 |                     |                  |
|                 |                     |                  |
|                 |                     |                  |