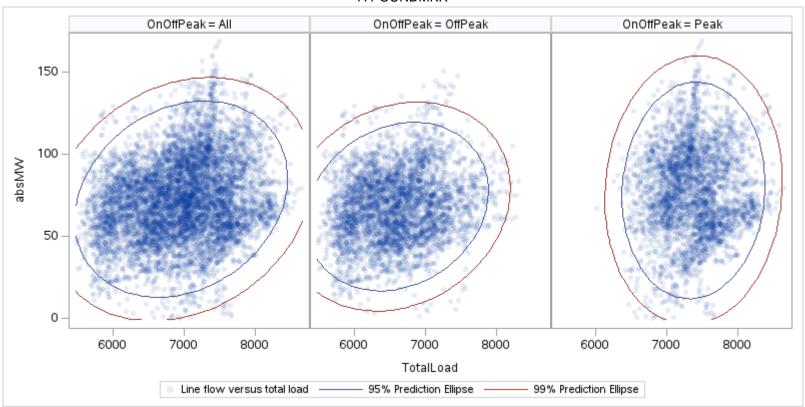

# **Load to Power Flow Correlation Detail Charts (2018)**

### 2018 Change in line loading with change in total DTS load

Page 1 Public

Page 2 Public

Page 3 Public

Page 4 Public

Page 5 Public

Page 6 Public

Page 7 Public