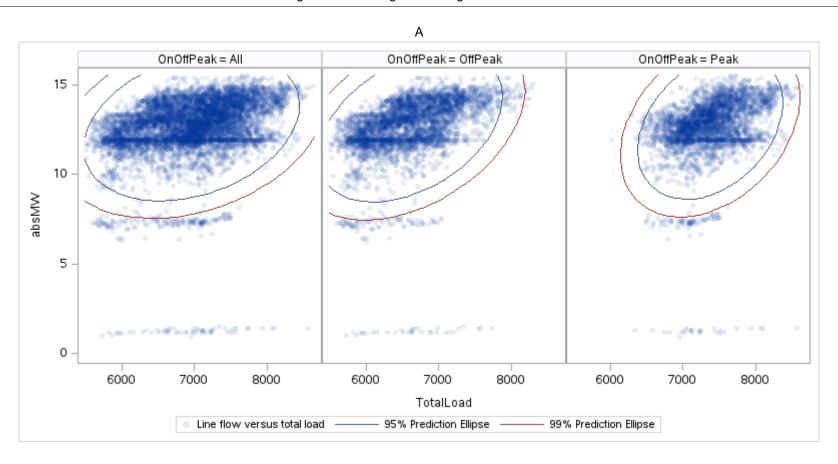

## ZBR T

| OnOffPeak = All | OnOffPeak = OffPeak | OnOffPeak = Peak |
|-----------------|---------------------|------------------|
|                 |                     |                  |
|                 |                     |                  |
|                 |                     |                  |
|                 |                     |                  |
|                 |                     |                  |
|                 |                     |                  |
|                 |                     |                  |
|                 |                     |                  |
|                 |                     |                  |
|                 |                     |                  |
|                 |                     |                  |
|                 |                     |                  |
|                 |                     |                  |
|                 |                     |                  |
|                 |                     |                  |
|                 |                     |                  |
|                 |                     |                  |
|                 |                     |                  |
|                 |                     |                  |