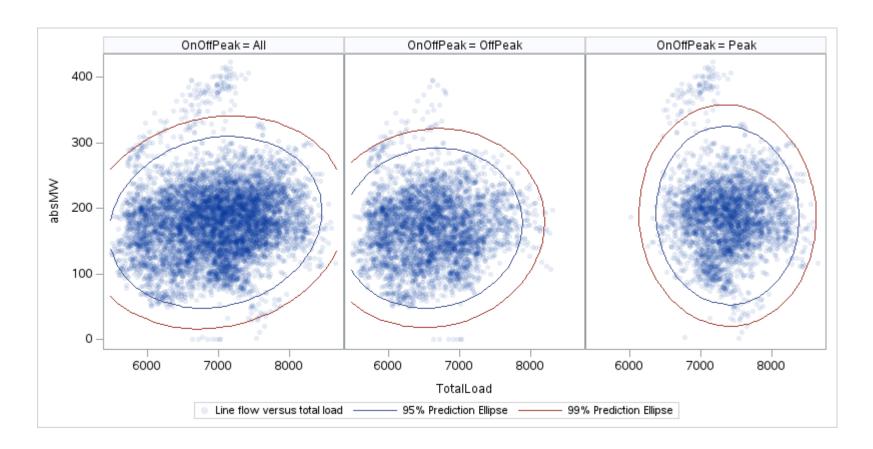

Page 190 Public

| OnOffPeak = All | OnOffPeak = OffPeak | OnOffPeak = Peak |
|-----------------|---------------------|------------------|
|                 |                     |                  |
|                 |                     |                  |
|                 |                     |                  |
|                 |                     |                  |
|                 |                     |                  |
|                 |                     |                  |
|                 |                     |                  |
|                 |                     |                  |
|                 |                     |                  |
|                 |                     |                  |
|                 |                     |                  |
|                 |                     |                  |
|                 |                     |                  |
|                 |                     |                  |
|                 |                     |                  |
|                 |                     |                  |
|                 |                     |                  |
|                 |                     |                  |
|                 |                     |                  |
|                 |                     |                  |
|                 |                     |                  |
|                 |                     |                  |
|                 |                     |                  |
|                 |                     |                  |
|                 |                     |                  |