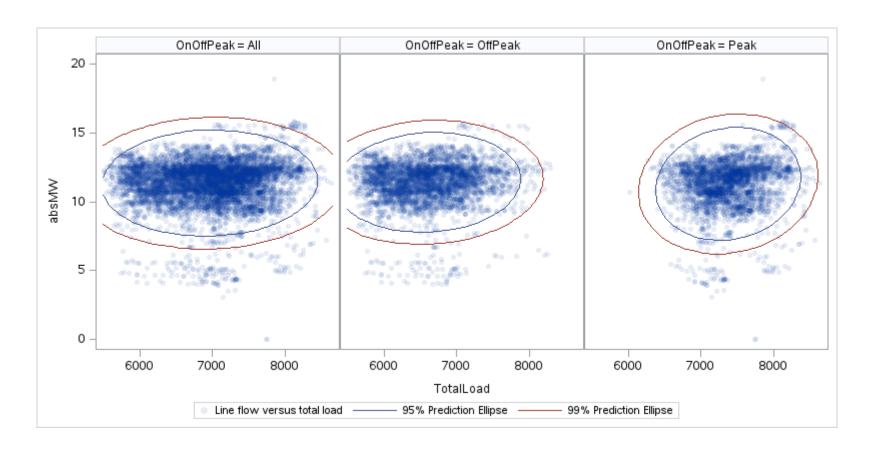

# OD E

| OnOffPeak = All | OnOffPeak = OffPeak | OnOffPeak = Peak |
|-----------------|---------------------|------------------|
|                 |                     |                  |
|                 |                     |                  |
|                 |                     |                  |
|                 |                     |                  |
|                 |                     |                  |
|                 |                     |                  |
|                 |                     |                  |
|                 |                     |                  |
|                 |                     |                  |
|                 |                     |                  |
|                 |                     |                  |
|                 |                     |                  |
|                 |                     |                  |
|                 |                     |                  |
|                 |                     |                  |
|                 |                     |                  |
|                 |                     |                  |
|                 |                     |                  |
|                 |                     |                  |