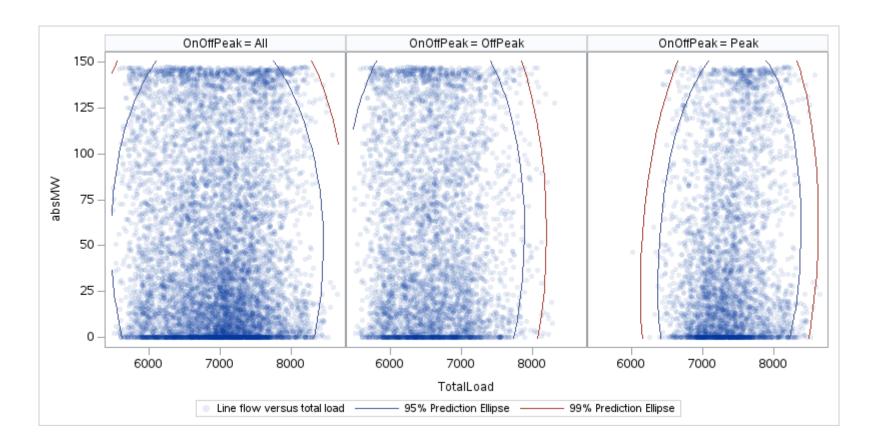

Page 186 Public

Page 187 Public

Page 188 Public

Page 189 Public

| OnOffPeak = All | OnOffPeak = OffPeak | OnOffPeak = Peak |
|-----------------|---------------------|------------------|
|                 |                     |                  |
|                 |                     |                  |
|                 |                     |                  |
|                 |                     |                  |
|                 |                     |                  |
|                 |                     |                  |
|                 |                     |                  |
|                 |                     |                  |
|                 |                     |                  |
|                 |                     |                  |
|                 |                     |                  |
|                 |                     |                  |
|                 |                     |                  |
|                 |                     |                  |
|                 |                     |                  |
|                 |                     |                  |
|                 |                     |                  |
|                 |                     |                  |