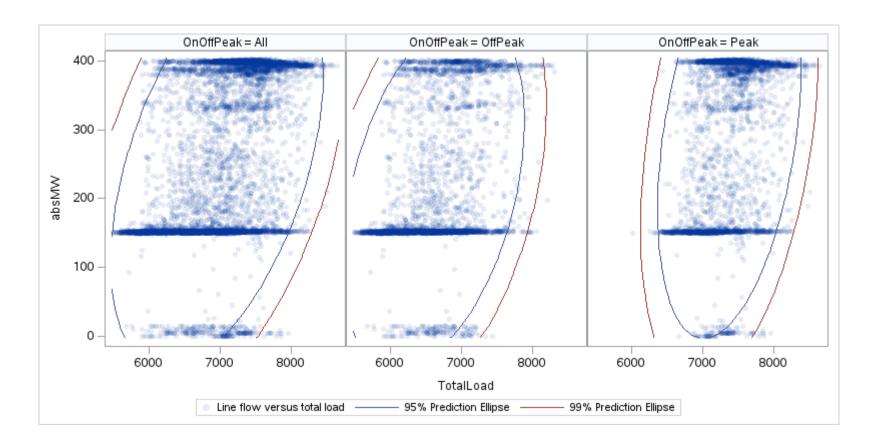

Page 186 Public

Page 187 Public

Page 188 Public

Page 189 Public

| OnOffPeak = All | OnOffPeak = OffPeak | OnOffPeak = Peak |
|-----------------|---------------------|------------------|
|                 |                     |                  |
|                 |                     |                  |
|                 |                     |                  |
|                 |                     |                  |
|                 |                     |                  |
|                 |                     |                  |
|                 |                     |                  |
|                 |                     |                  |
|                 |                     |                  |
|                 |                     |                  |
|                 |                     |                  |
|                 |                     |                  |
|                 |                     |                  |
|                 |                     |                  |
|                 |                     |                  |
|                 |                     |                  |
|                 |                     |                  |
|                 |                     |                  |

Page 190 Public

| OnOffPeak = All | OnOffPeak = OffPeak | OnOffPeak = Peak |
|-----------------|---------------------|------------------|
|                 |                     |                  |
|                 |                     |                  |
|                 |                     |                  |
|                 |                     |                  |
|                 |                     |                  |
|                 |                     |                  |
|                 |                     |                  |
|                 |                     |                  |
|                 |                     |                  |
|                 |                     |                  |
|                 |                     |                  |
|                 |                     |                  |
|                 |                     |                  |
|                 |                     |                  |
|                 |                     |                  |
|                 |                     |                  |
|                 |                     |                  |
|                 |                     |                  |
|                 |                     |                  |
|                 |                     |                  |
|                 |                     |                  |
|                 |                     |                  |
|                 |                     |                  |
|                 |                     |                  |
|                 |                     |                  |