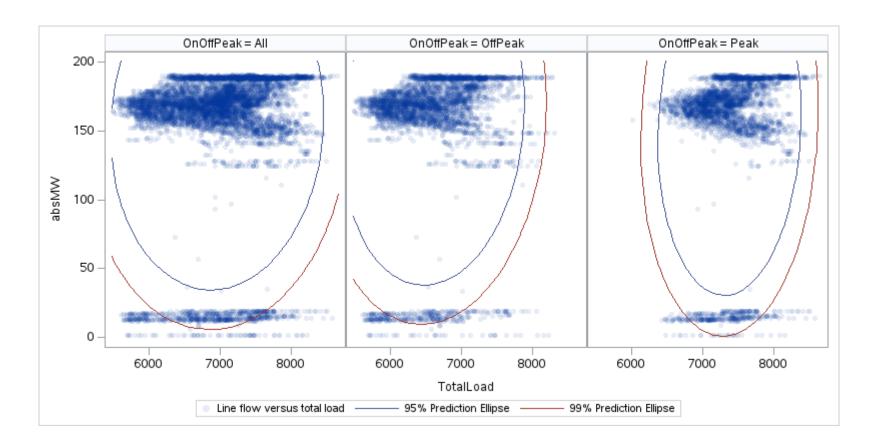

# OD E

| OnOffPeak = All | OnOffPeak = OffPeak | OnOffPeak = Peak |
|-----------------|---------------------|------------------|
|                 |                     |                  |
|                 |                     |                  |
|                 |                     |                  |
|                 |                     |                  |
|                 |                     |                  |
|                 |                     |                  |
|                 |                     |                  |
|                 |                     |                  |
|                 |                     |                  |
|                 |                     |                  |
|                 |                     |                  |
|                 |                     |                  |
|                 |                     |                  |
|                 |                     |                  |
|                 |                     |                  |
|                 |                     |                  |
|                 |                     |                  |
|                 |                     |                  |
|                 |                     |                  |