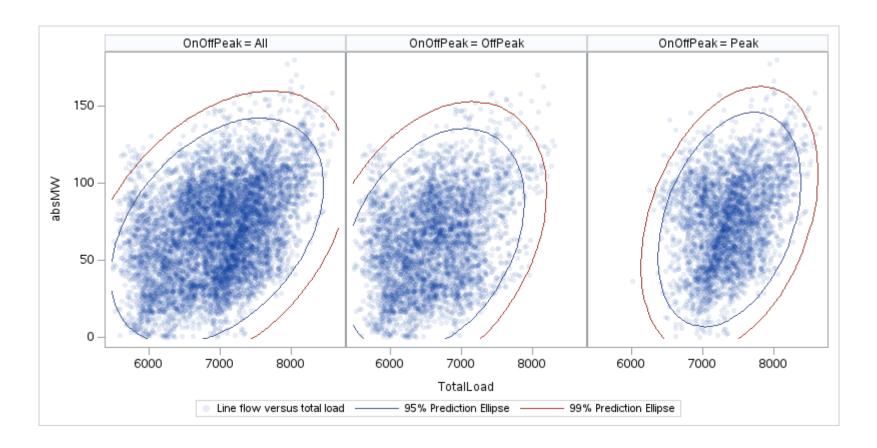

Page 190 Public

| OnOffPeak = All | OnOffPeak = OffPeak | OnOffPeak = Peak |
|-----------------|---------------------|------------------|
|                 |                     |                  |
|                 |                     |                  |
|                 |                     |                  |
|                 |                     |                  |
|                 |                     |                  |
|                 |                     |                  |
|                 |                     |                  |
|                 |                     |                  |
|                 |                     |                  |
|                 |                     |                  |
|                 |                     |                  |
|                 |                     |                  |
|                 |                     |                  |
|                 |                     |                  |
|                 |                     |                  |
|                 |                     |                  |
|                 |                     |                  |
|                 |                     |                  |
|                 |                     |                  |
|                 |                     |                  |
|                 |                     |                  |
|                 |                     |                  |
|                 |                     |                  |
|                 |                     |                  |
|                 |                     |                  |