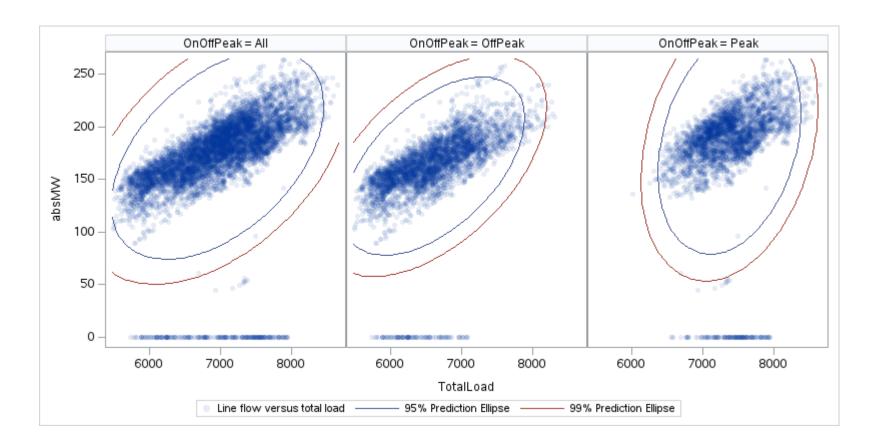

Page 186 Public

Page 187 Public

Page 188 Public

Page 189 Public

| OnOffPeak = All | OnOffPeak = OffPeak | OnOffPeak = Peak |
|-----------------|---------------------|------------------|
|                 |                     |                  |
|                 |                     |                  |
|                 |                     |                  |
|                 |                     |                  |
|                 |                     |                  |
|                 |                     |                  |
|                 |                     |                  |
|                 |                     |                  |
|                 |                     |                  |
|                 |                     |                  |
|                 |                     |                  |
|                 |                     |                  |
|                 |                     |                  |
|                 |                     |                  |
|                 |                     |                  |
|                 |                     |                  |
|                 |                     |                  |
|                 |                     |                  |