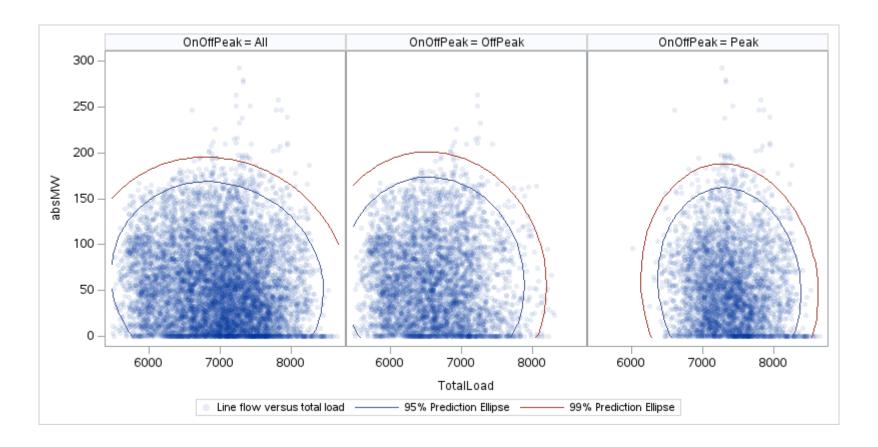

Page 186 Public

Page 187 Public

Page 188 Public

Page 189 Public

| OnOffPeak = All | OnOffPeak = OffPeak | OnOffPeak = Peak |
|-----------------|---------------------|------------------|
|                 |                     |                  |
|                 |                     |                  |
|                 |                     |                  |
|                 |                     |                  |
|                 |                     |                  |
|                 |                     |                  |
|                 |                     |                  |
|                 |                     |                  |
|                 |                     |                  |
|                 |                     |                  |
|                 |                     |                  |
|                 |                     |                  |
|                 |                     |                  |
|                 |                     |                  |
|                 |                     |                  |
|                 |                     |                  |
|                 |                     |                  |
|                 |                     |                  |