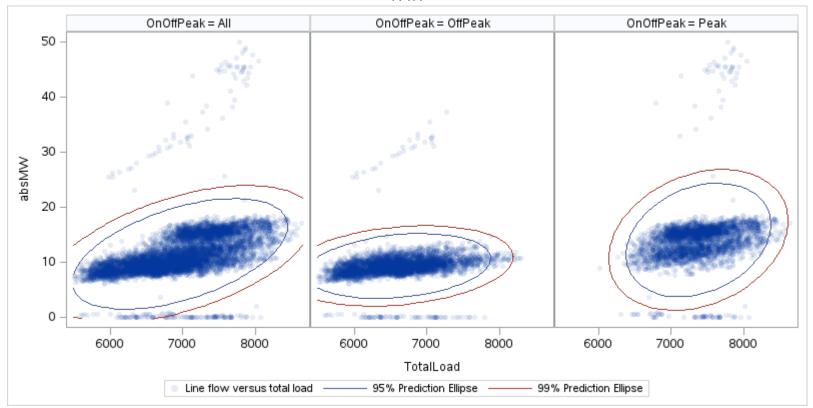

Page 186 Public

Page 187 Public

Page 188 Public

Page 189 Public

| OnOffPeak = All | OnOffPeak = OffPeak | OnOffPeak = Peak |
|-----------------|---------------------|------------------|
|                 |                     |                  |
|                 |                     |                  |
|                 |                     |                  |
|                 |                     |                  |
|                 |                     |                  |
|                 |                     |                  |
|                 |                     |                  |
|                 |                     |                  |
|                 |                     |                  |
|                 |                     |                  |
|                 |                     |                  |
|                 |                     |                  |
|                 |                     |                  |
|                 |                     |                  |
|                 |                     |                  |
|                 |                     |                  |
|                 |                     |                  |
|                 |                     |                  |