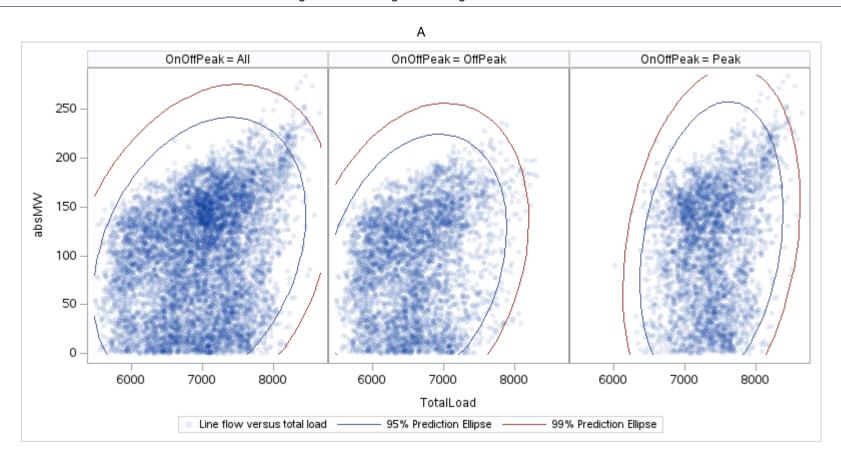

## ZBR T

| OnOffPeak = All | OnOffPeak = OffPeak | OnOffPeak = Peak |
|-----------------|---------------------|------------------|
|                 |                     |                  |
|                 |                     |                  |
|                 |                     |                  |
|                 |                     |                  |
|                 |                     |                  |
|                 |                     |                  |
|                 |                     |                  |
|                 |                     |                  |
|                 |                     |                  |
|                 |                     |                  |
|                 |                     |                  |
|                 |                     |                  |
|                 |                     |                  |
|                 |                     |                  |
|                 |                     |                  |
|                 |                     |                  |
|                 |                     |                  |
|                 |                     |                  |
|                 |                     |                  |