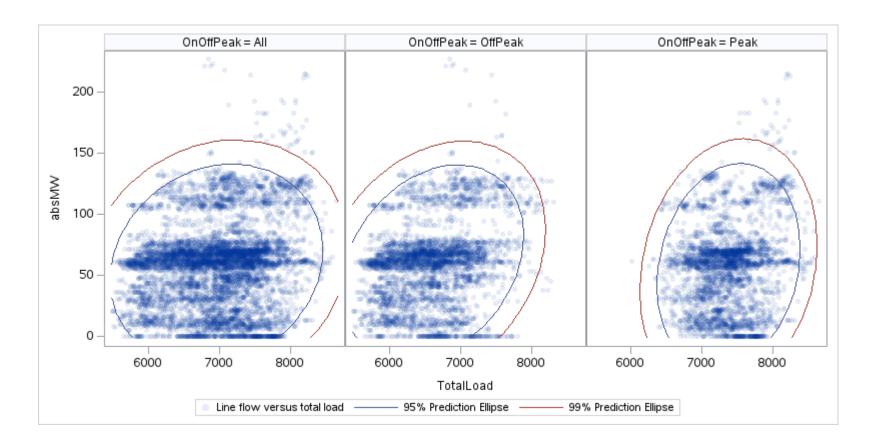

# OD P

| OnOffPeak = All | OnOffPeak = OffPeak | OnOffPeak = Peak |
|-----------------|---------------------|------------------|
|                 |                     |                  |
|                 |                     |                  |
|                 |                     |                  |
|                 |                     |                  |
|                 |                     |                  |
|                 |                     |                  |
|                 |                     |                  |
|                 |                     |                  |
|                 |                     |                  |
|                 |                     |                  |
|                 |                     |                  |
|                 |                     |                  |
|                 |                     |                  |
|                 |                     |                  |
|                 |                     |                  |
|                 |                     |                  |
|                 |                     |                  |
|                 |                     |                  |
|                 |                     |                  |