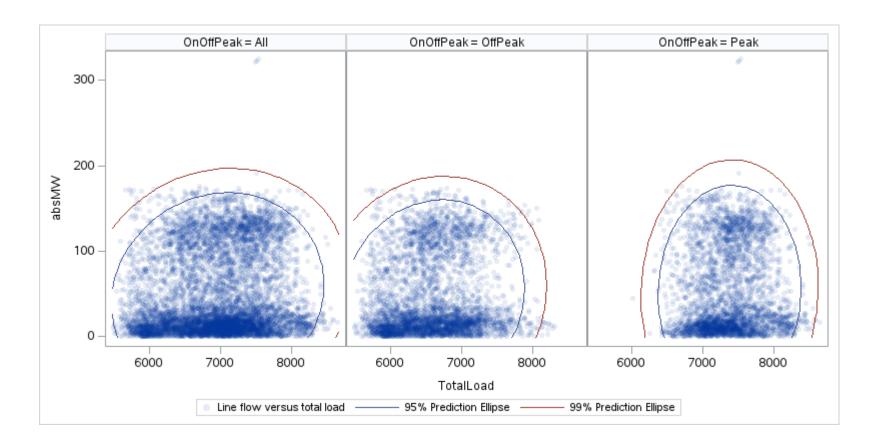

# OD E

| OnOffPeak = All | OnOffPeak = OffPeak | OnOffPeak = Peak |
|-----------------|---------------------|------------------|
|                 |                     |                  |
|                 |                     |                  |
|                 |                     |                  |
|                 |                     |                  |
|                 |                     |                  |
|                 |                     |                  |
|                 |                     |                  |
|                 |                     |                  |
|                 |                     |                  |
|                 |                     |                  |
|                 |                     |                  |
|                 |                     |                  |
|                 |                     |                  |
|                 |                     |                  |
|                 |                     |                  |
|                 |                     |                  |
|                 |                     |                  |
|                 |                     |                  |
|                 |                     |                  |