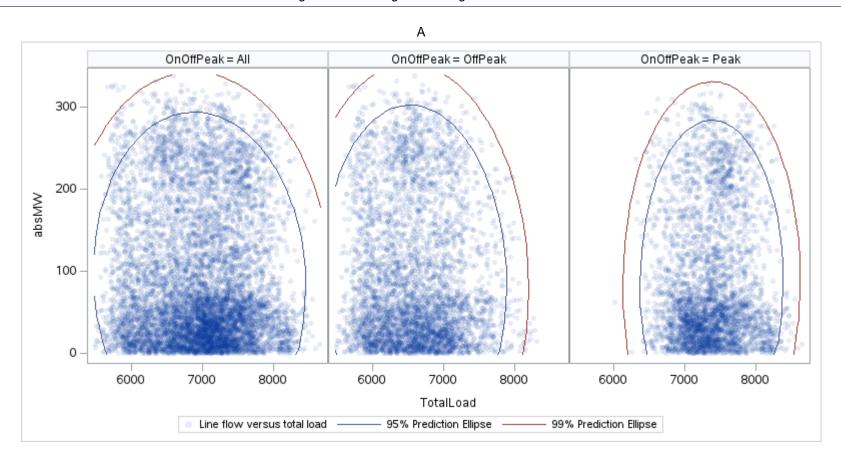

Page 186 Public

Page 187 Public

Page 188 Public

Page 189 Public

| OnOffPeak = All | OnOffPeak = OffPeak | OnOffPeak = Peak |
|-----------------|---------------------|------------------|
|                 |                     |                  |
|                 |                     |                  |
|                 |                     |                  |
|                 |                     |                  |
|                 |                     |                  |
|                 |                     |                  |
|                 |                     |                  |
|                 |                     |                  |
|                 |                     |                  |
|                 |                     |                  |
|                 |                     |                  |
|                 |                     |                  |
|                 |                     |                  |
|                 |                     |                  |
|                 |                     |                  |
|                 |                     |                  |
|                 |                     |                  |
|                 |                     |                  |