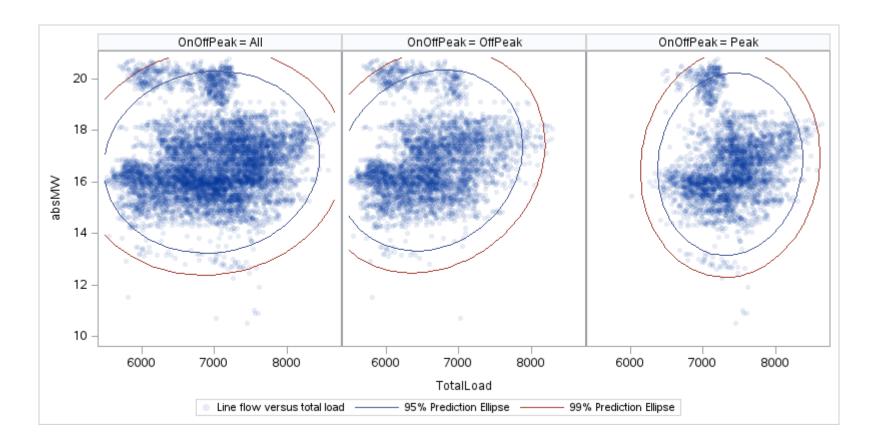

Page 186 Public

Page 187 Public

Page 188 Public

Page 189 Public

| OnOffPeak = All | OnOffPeak = OffPeak | OnOffPeak = Peak |
|-----------------|---------------------|------------------|
|                 |                     |                  |
|                 |                     |                  |
|                 |                     |                  |
|                 |                     |                  |
|                 |                     |                  |
|                 |                     |                  |
|                 |                     |                  |
|                 |                     |                  |
|                 |                     |                  |
|                 |                     |                  |
|                 |                     |                  |
|                 |                     |                  |
|                 |                     |                  |
|                 |                     |                  |
|                 |                     |                  |
|                 |                     |                  |
|                 |                     |                  |
|                 |                     |                  |