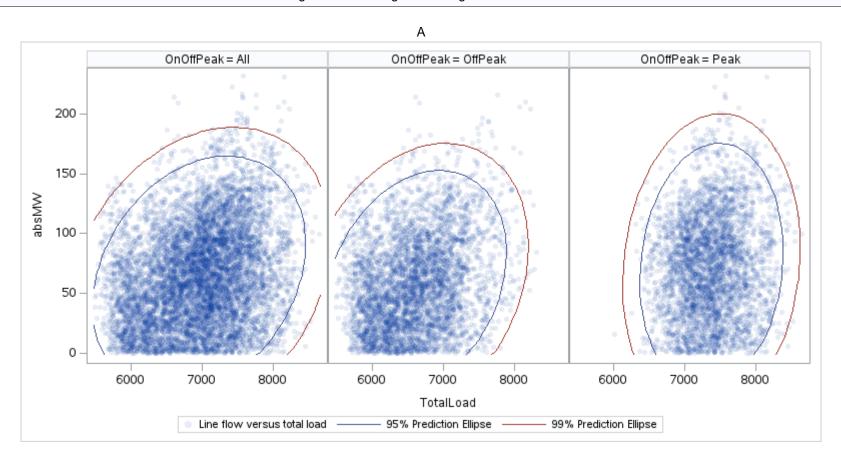

# OD P

| OnOffPeak = All | OnOffPeak = OffPeak | OnOffPeak = Peak |
|-----------------|---------------------|------------------|
|                 |                     |                  |
|                 |                     |                  |
|                 |                     |                  |
|                 |                     |                  |
|                 |                     |                  |
|                 |                     |                  |
|                 |                     |                  |
|                 |                     |                  |
|                 |                     |                  |
|                 |                     |                  |
|                 |                     |                  |
|                 |                     |                  |
|                 |                     |                  |
|                 |                     |                  |
|                 |                     |                  |
|                 |                     |                  |
|                 |                     |                  |
|                 |                     |                  |
|                 |                     |                  |