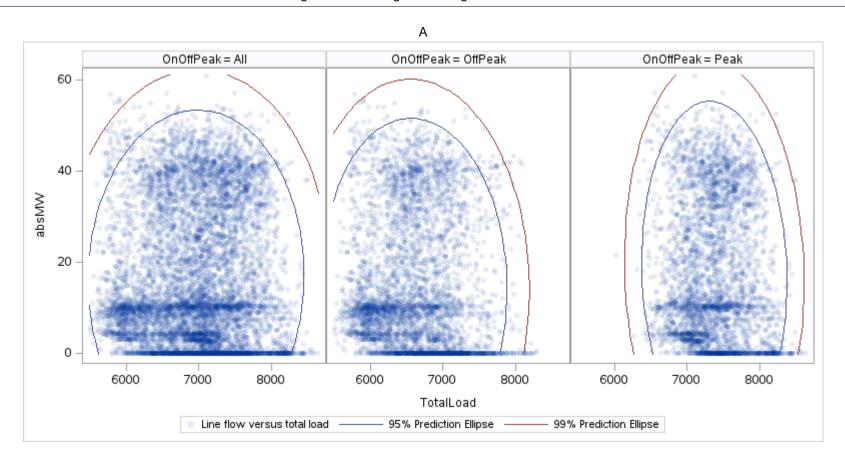

# OD P

| OnOffPeak = All | OnOffPeak = OffPeak | OnOffPeak = Peak |
|-----------------|---------------------|------------------|
|                 |                     |                  |
|                 |                     |                  |
|                 |                     |                  |
|                 |                     |                  |
|                 |                     |                  |
|                 |                     |                  |
|                 |                     |                  |
|                 |                     |                  |
|                 |                     |                  |
|                 |                     |                  |
|                 |                     |                  |
|                 |                     |                  |
|                 |                     |                  |
|                 |                     |                  |
|                 |                     |                  |
|                 |                     |                  |
|                 |                     |                  |
|                 |                     |                  |
|                 |                     |                  |