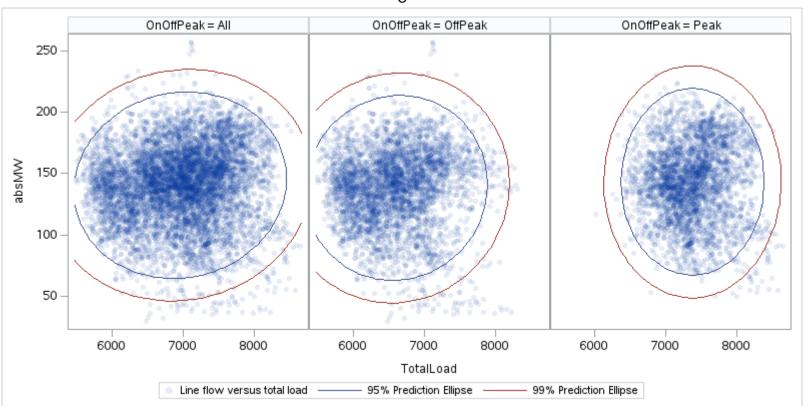

# OD P

| OnOffPeak = All | OnOffPeak = OffPeak | OnOffPeak = Peak |
|-----------------|---------------------|------------------|
|                 |                     |                  |
|                 |                     |                  |
|                 |                     |                  |
|                 |                     |                  |
|                 |                     |                  |
|                 |                     |                  |
|                 |                     |                  |
|                 |                     |                  |
|                 |                     |                  |
|                 |                     |                  |
|                 |                     |                  |
|                 |                     |                  |
|                 |                     |                  |
|                 |                     |                  |
|                 |                     |                  |
|                 |                     |                  |
|                 |                     |                  |
|                 |                     |                  |
|                 |                     |                  |