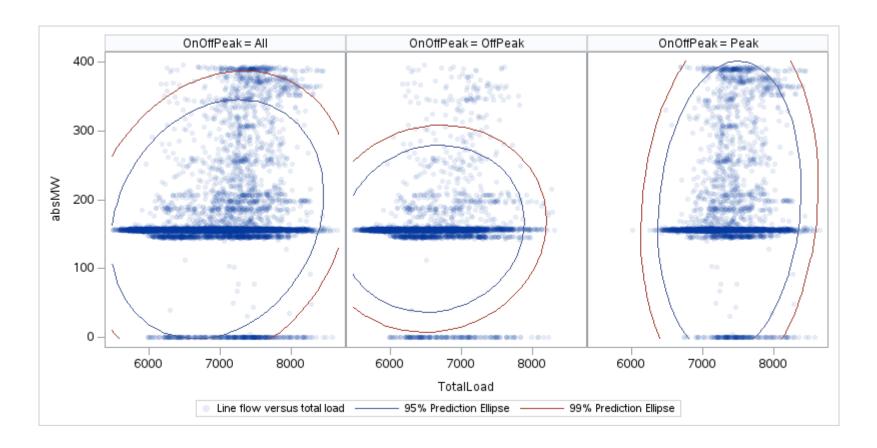

## ZBR T

| OnOffPeak = All | OnOffPeak = OffPeak | OnOffPeak = Peak |
|-----------------|---------------------|------------------|
|                 |                     |                  |
|                 |                     |                  |
|                 |                     |                  |
|                 |                     |                  |
|                 |                     |                  |
|                 |                     |                  |
|                 |                     |                  |
|                 |                     |                  |
|                 |                     |                  |
|                 |                     |                  |
|                 |                     |                  |
|                 |                     |                  |
|                 |                     |                  |
|                 |                     |                  |
|                 |                     |                  |
|                 |                     |                  |
|                 |                     |                  |
|                 |                     |                  |
|                 |                     |                  |

Page 386 Public