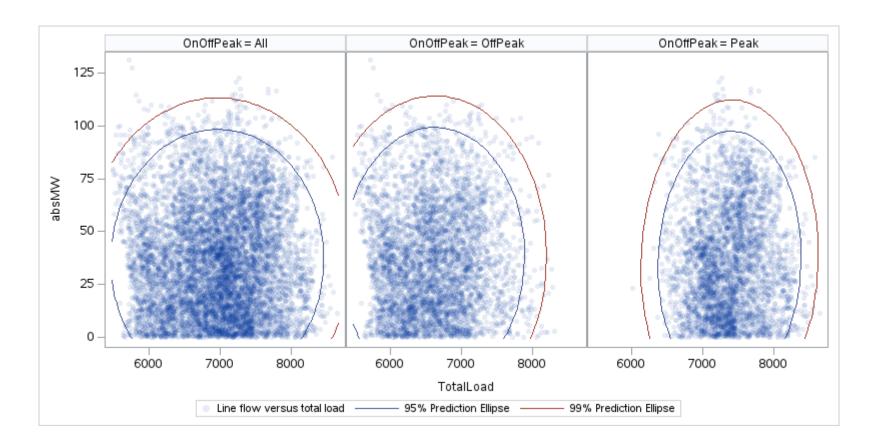

Page 190 Public

| OnOffPeak = All | OnOffPeak = OffPeak | OnOffPeak = Peak |
|-----------------|---------------------|------------------|
|                 |                     |                  |
|                 |                     |                  |
|                 |                     |                  |
|                 |                     |                  |
|                 |                     |                  |
|                 |                     |                  |
|                 |                     |                  |
|                 |                     |                  |
|                 |                     |                  |
|                 |                     |                  |
|                 |                     |                  |
|                 |                     |                  |
|                 |                     |                  |
|                 |                     |                  |
|                 |                     |                  |
|                 |                     |                  |
|                 |                     |                  |
|                 |                     |                  |
|                 |                     |                  |
|                 |                     |                  |
|                 |                     |                  |
|                 |                     |                  |
|                 |                     |                  |
|                 |                     |                  |
|                 |                     |                  |