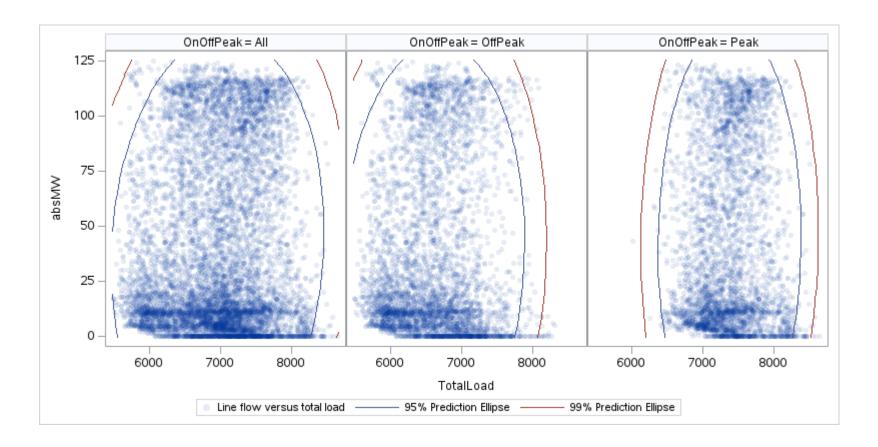

Page 186 Public

Page 187 Public

Page 188 Public

Page 189 Public

| OnOffPeak = All | OnOffPeak = OffPeak | OnOffPeak = Peak |
|-----------------|---------------------|------------------|
|                 |                     |                  |
|                 |                     |                  |
|                 |                     |                  |
|                 |                     |                  |
|                 |                     |                  |
|                 |                     |                  |
|                 |                     |                  |
|                 |                     |                  |
|                 |                     |                  |
|                 |                     |                  |
|                 |                     |                  |
|                 |                     |                  |
|                 |                     |                  |
|                 |                     |                  |
|                 |                     |                  |
|                 |                     |                  |
|                 |                     |                  |
|                 |                     |                  |