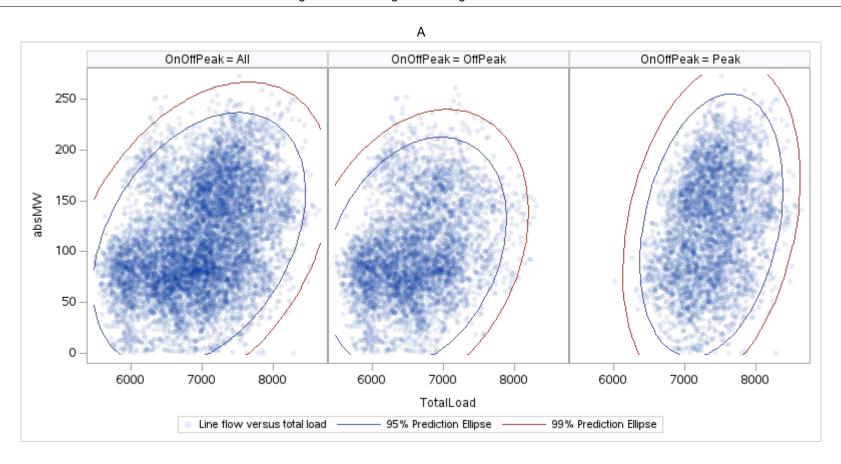

Page 190 Public

| OnOffPeak = All | OnOffPeak = OffPeak | OnOffPeak = Peak |
|-----------------|---------------------|------------------|
|                 |                     |                  |
|                 |                     |                  |
|                 |                     |                  |
|                 |                     |                  |
|                 |                     |                  |
|                 |                     |                  |
|                 |                     |                  |
|                 |                     |                  |
|                 |                     |                  |
|                 |                     |                  |
|                 |                     |                  |
|                 |                     |                  |
|                 |                     |                  |
|                 |                     |                  |
|                 |                     |                  |
|                 |                     |                  |
|                 |                     |                  |
|                 |                     |                  |
|                 |                     |                  |
|                 |                     |                  |
|                 |                     |                  |
|                 |                     |                  |
|                 |                     |                  |
|                 |                     |                  |
|                 |                     |                  |

Public

Page 192 Public