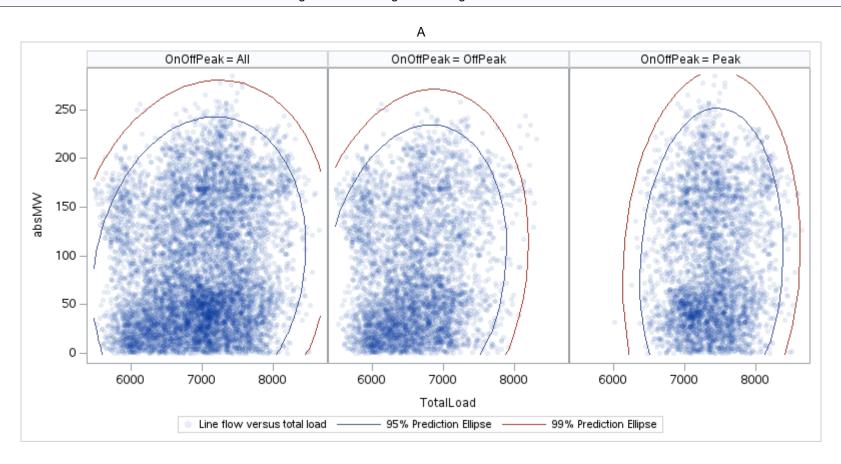

Page 186 Public

Page 187 Public

Page 188 Public

Page 189 Public

| OnOffPeak = All | OnOffPeak = OffPeak | OnOffPeak = Peak |
|-----------------|---------------------|------------------|
|                 |                     |                  |
|                 |                     |                  |
|                 |                     |                  |
|                 |                     |                  |
|                 |                     |                  |
|                 |                     |                  |
|                 |                     |                  |
|                 |                     |                  |
|                 |                     |                  |
|                 |                     |                  |
|                 |                     |                  |
|                 |                     |                  |
|                 |                     |                  |
|                 |                     |                  |
|                 |                     |                  |
|                 |                     |                  |
|                 |                     |                  |
|                 |                     |                  |