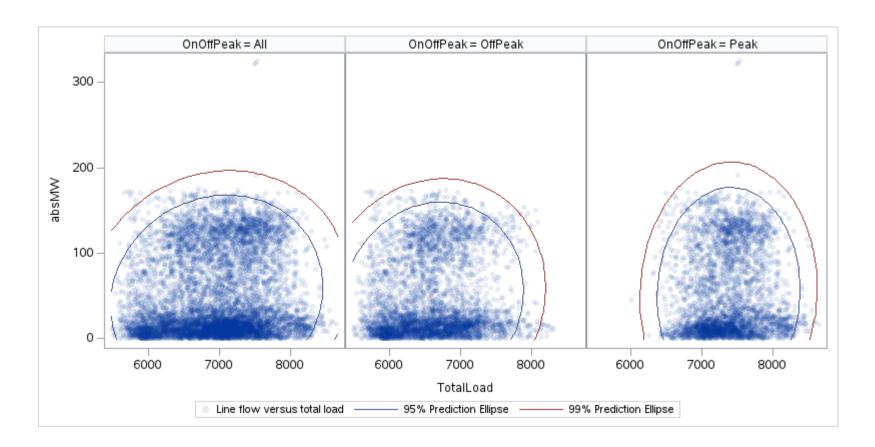

Page 186 Public

Page 187 Public

Page 188 Public

Page 189 Public

| OnOffPeak = All | OnOffPeak = OffPeak | OnOffPeak = Peak |
|-----------------|---------------------|------------------|
|                 |                     |                  |
|                 |                     |                  |
|                 |                     |                  |
|                 |                     |                  |
|                 |                     |                  |
|                 |                     |                  |
|                 |                     |                  |
|                 |                     |                  |
|                 |                     |                  |
|                 |                     |                  |
|                 |                     |                  |
|                 |                     |                  |
|                 |                     |                  |
|                 |                     |                  |
|                 |                     |                  |
|                 |                     |                  |
|                 |                     |                  |
|                 |                     |                  |

Page 190 Public

| OnOffPeak = All | OnOffPeak = OffPeak | OnOffPeak = Peak |
|-----------------|---------------------|------------------|
|                 |                     |                  |
|                 |                     |                  |
|                 |                     |                  |
|                 |                     |                  |
|                 |                     |                  |
|                 |                     |                  |
|                 |                     |                  |
|                 |                     |                  |
|                 |                     |                  |
|                 |                     |                  |
|                 |                     |                  |
|                 |                     |                  |
|                 |                     |                  |
|                 |                     |                  |
|                 |                     |                  |
|                 |                     |                  |
|                 |                     |                  |
|                 |                     |                  |
|                 |                     |                  |
|                 |                     |                  |
|                 |                     |                  |
|                 |                     |                  |
|                 |                     |                  |
|                 |                     |                  |
|                 |                     |                  |