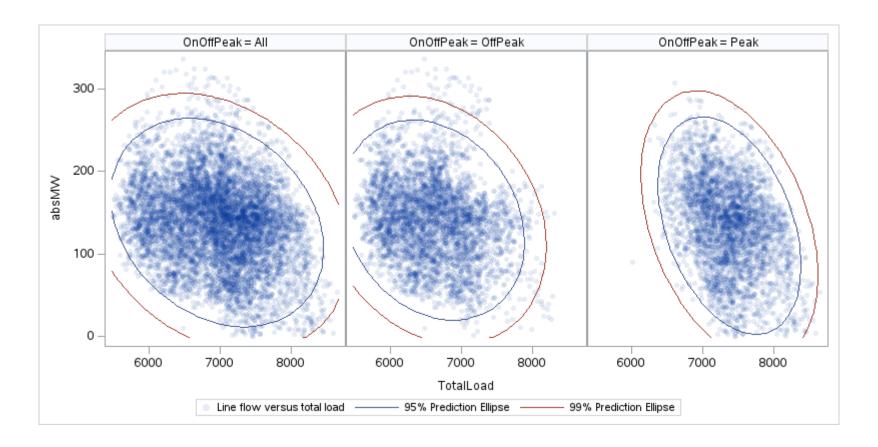

Page 190 Public

| OnOffPeak = All | OnOffPeak = OffPeak | OnOffPeak = Peak |
|-----------------|---------------------|------------------|
|                 |                     |                  |
|                 |                     |                  |
|                 |                     |                  |
|                 |                     |                  |
|                 |                     |                  |
|                 |                     |                  |
|                 |                     |                  |
|                 |                     |                  |
|                 |                     |                  |
|                 |                     |                  |
|                 |                     |                  |
|                 |                     |                  |
|                 |                     |                  |
|                 |                     |                  |
|                 |                     |                  |
|                 |                     |                  |
|                 |                     |                  |
|                 |                     |                  |
|                 |                     |                  |
|                 |                     |                  |
|                 |                     |                  |
|                 |                     |                  |
|                 |                     |                  |
|                 |                     |                  |
|                 |                     |                  |