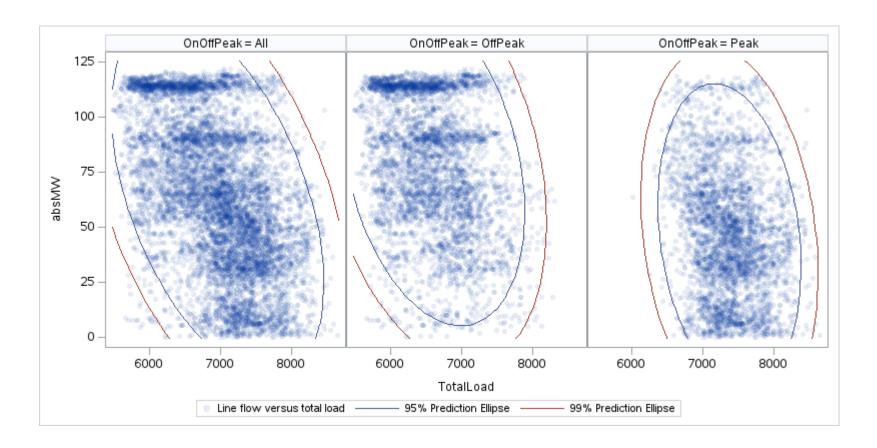

# OD P

| OnOffPeak = All | OnOffPeak = OffPeak | OnOffPeak = Peak |
|-----------------|---------------------|------------------|
|                 |                     |                  |
|                 |                     |                  |
|                 |                     |                  |
|                 |                     |                  |
|                 |                     |                  |
|                 |                     |                  |
|                 |                     |                  |
|                 |                     |                  |
|                 |                     |                  |
|                 |                     |                  |
|                 |                     |                  |
|                 |                     |                  |
|                 |                     |                  |
|                 |                     |                  |
|                 |                     |                  |
|                 |                     |                  |
|                 |                     |                  |
|                 |                     |                  |
|                 |                     |                  |