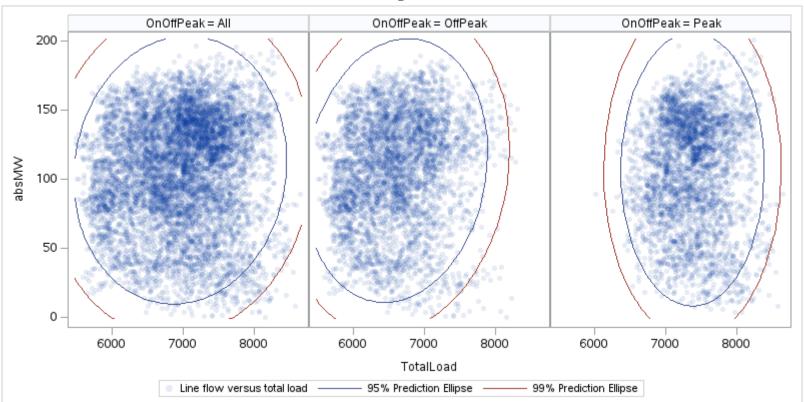

Page 186 Public

Page 187 Public

Page 188 Public

Page 189 Public

| OnOffPeak = All | OnOffPeak = OffPeak | OnOffPeak = Peak |
|-----------------|---------------------|------------------|
|                 |                     |                  |
|                 |                     |                  |
|                 |                     |                  |
|                 |                     |                  |
|                 |                     |                  |
|                 |                     |                  |
|                 |                     |                  |
|                 |                     |                  |
|                 |                     |                  |
|                 |                     |                  |
|                 |                     |                  |
|                 |                     |                  |
|                 |                     |                  |
|                 |                     |                  |
|                 |                     |                  |
|                 |                     |                  |
|                 |                     |                  |
|                 |                     |                  |

Page 190 Public

| OnOffPeak = All | OnOffPeak = OffPeak | OnOffPeak = Peak |
|-----------------|---------------------|------------------|
|                 |                     |                  |
|                 |                     |                  |
|                 |                     |                  |
|                 |                     |                  |
|                 |                     |                  |
|                 |                     |                  |
|                 |                     |                  |
|                 |                     |                  |
|                 |                     |                  |
|                 |                     |                  |
|                 |                     |                  |
|                 |                     |                  |
|                 |                     |                  |
|                 |                     |                  |
|                 |                     |                  |
|                 |                     |                  |
|                 |                     |                  |
|                 |                     |                  |
|                 |                     |                  |
|                 |                     |                  |
|                 |                     |                  |
|                 |                     |                  |
|                 |                     |                  |
|                 |                     |                  |
|                 |                     |                  |