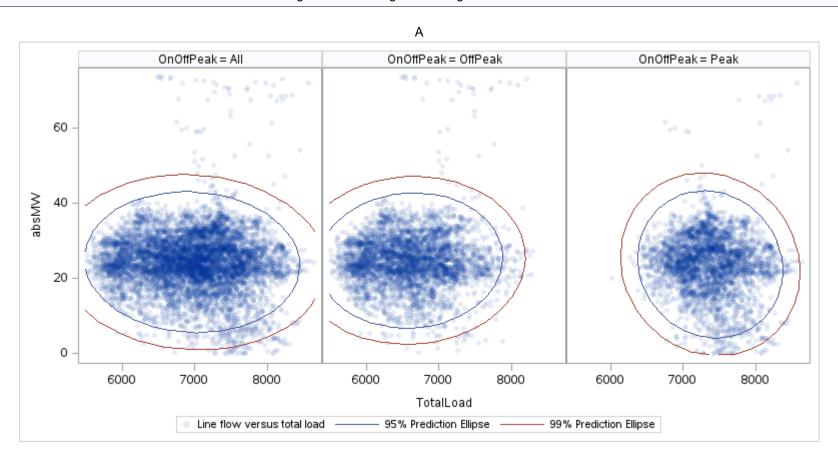

Page 190 Public

| OnOffPeak = All | OnOffPeak = OffPeak | OnOffPeak = Peak |
|-----------------|---------------------|------------------|
|                 |                     |                  |
|                 |                     |                  |
|                 |                     |                  |
|                 |                     |                  |
|                 |                     |                  |
|                 |                     |                  |
|                 |                     |                  |
|                 |                     |                  |
|                 |                     |                  |
|                 |                     |                  |
|                 |                     |                  |
|                 |                     |                  |
|                 |                     |                  |
|                 |                     |                  |
|                 |                     |                  |
|                 |                     |                  |
|                 |                     |                  |
|                 |                     |                  |
|                 |                     |                  |
|                 |                     |                  |
|                 |                     |                  |
|                 |                     |                  |
|                 |                     |                  |
|                 |                     |                  |
|                 |                     |                  |