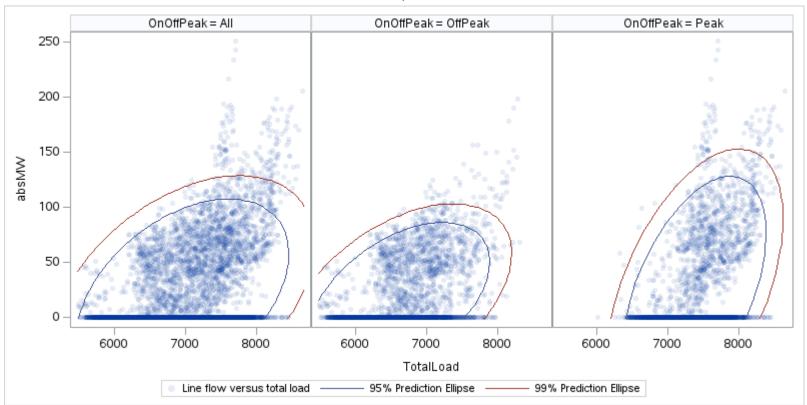

# OD P

| OnOffPeak = All | OnOffPeak = OffPeak | OnOffPeak = Peak |
|-----------------|---------------------|------------------|
|                 |                     |                  |
|                 |                     |                  |
|                 |                     |                  |
|                 |                     |                  |
|                 |                     |                  |
|                 |                     |                  |
|                 |                     |                  |
|                 |                     |                  |
|                 |                     |                  |
|                 |                     |                  |
|                 |                     |                  |
|                 |                     |                  |
|                 |                     |                  |
|                 |                     |                  |
|                 |                     |                  |
|                 |                     |                  |
|                 |                     |                  |
|                 |                     |                  |
|                 |                     |                  |