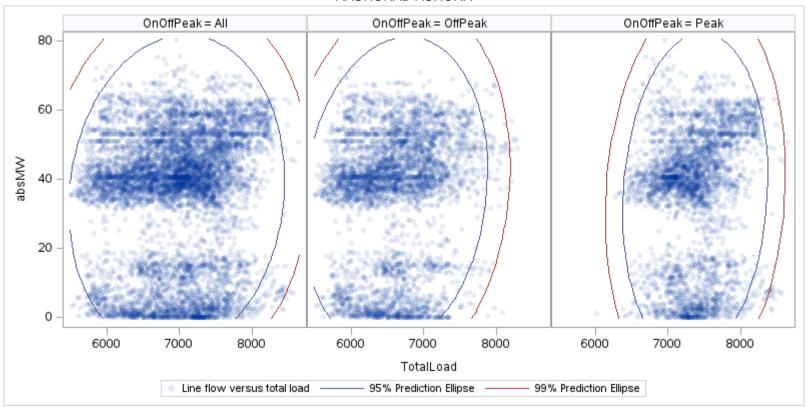

# OD P

| OnOffPeak = All | OnOffPeak = OffPeak | OnOffPeak = Peak |
|-----------------|---------------------|------------------|
|                 |                     |                  |
|                 |                     |                  |
|                 |                     |                  |
|                 |                     |                  |
|                 |                     |                  |
|                 |                     |                  |
|                 |                     |                  |
|                 |                     |                  |
|                 |                     |                  |
|                 |                     |                  |
|                 |                     |                  |
|                 |                     |                  |
|                 |                     |                  |
|                 |                     |                  |
|                 |                     |                  |
|                 |                     |                  |
|                 |                     |                  |
|                 |                     |                  |
|                 |                     |                  |