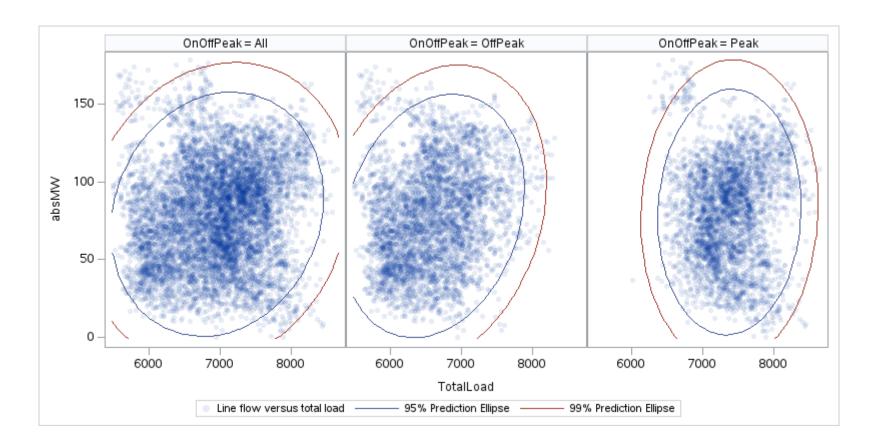

Page 190 Public

| OnOffPeak = All | OnOffPeak = OffPeak | OnOffPeak = Peak |
|-----------------|---------------------|------------------|
|                 |                     |                  |
|                 |                     |                  |
|                 |                     |                  |
|                 |                     |                  |
|                 |                     |                  |
|                 |                     |                  |
|                 |                     |                  |
|                 |                     |                  |
|                 |                     |                  |
|                 |                     |                  |
|                 |                     |                  |
|                 |                     |                  |
|                 |                     |                  |
|                 |                     |                  |
|                 |                     |                  |
|                 |                     |                  |
|                 |                     |                  |
|                 |                     |                  |
|                 |                     |                  |
|                 |                     |                  |
|                 |                     |                  |
|                 |                     |                  |
|                 |                     |                  |
|                 |                     |                  |
|                 |                     |                  |