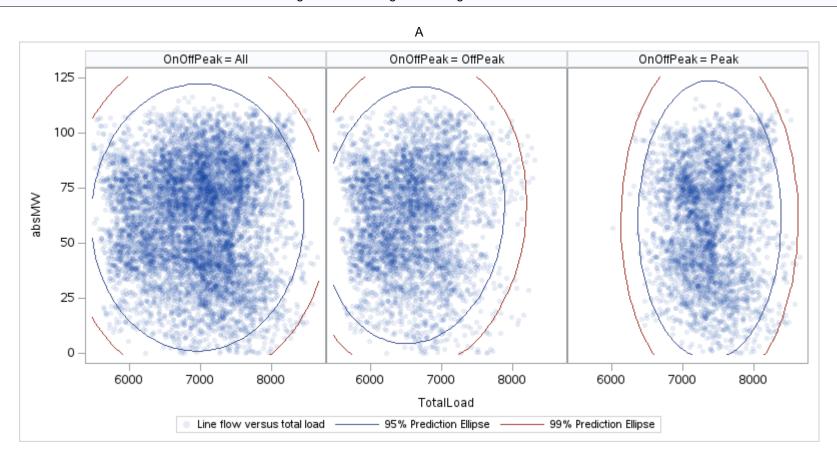

# OD P

| OnOffPeak = All | OnOffPeak = OffPeak | OnOffPeak = Peak |
|-----------------|---------------------|------------------|
|                 |                     |                  |
|                 |                     |                  |
|                 |                     |                  |
|                 |                     |                  |
|                 |                     |                  |
|                 |                     |                  |
|                 |                     |                  |
|                 |                     |                  |
|                 |                     |                  |
|                 |                     |                  |
|                 |                     |                  |
|                 |                     |                  |
|                 |                     |                  |
|                 |                     |                  |
|                 |                     |                  |
|                 |                     |                  |
|                 |                     |                  |
|                 |                     |                  |
|                 |                     |                  |