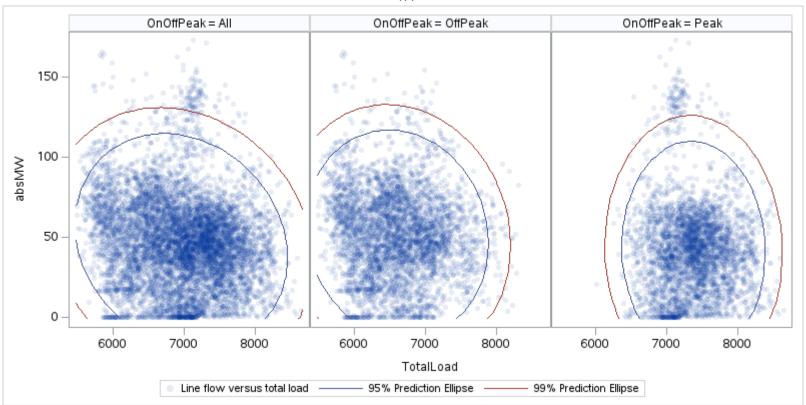

# OD E

| OnOffPeak = All | OnOffPeak = OffPeak | OnOffPeak = Peak |
|-----------------|---------------------|------------------|
|                 |                     |                  |
|                 |                     |                  |
|                 |                     |                  |
|                 |                     |                  |
|                 |                     |                  |
|                 |                     |                  |
|                 |                     |                  |
|                 |                     |                  |
|                 |                     |                  |
|                 |                     |                  |
|                 |                     |                  |
|                 |                     |                  |
|                 |                     |                  |
|                 |                     |                  |
|                 |                     |                  |
|                 |                     |                  |
|                 |                     |                  |
|                 |                     |                  |
|                 |                     |                  |

Public

Page 154 Public

Ε

Page 155 Public

Page 156 Public

Page 157 Public

Page 158 Public

Page 159 Public