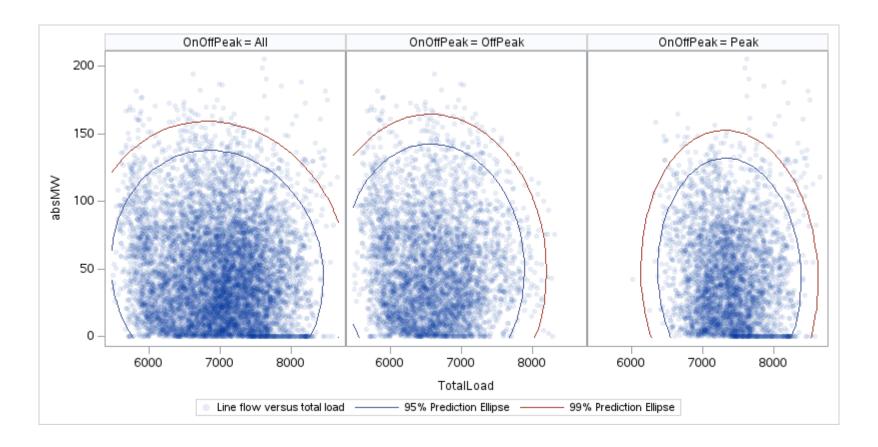

# OD P

| OnOffPeak = All | OnOffPeak = OffPeak | OnOffPeak = Peak |
|-----------------|---------------------|------------------|
|                 |                     |                  |
|                 |                     |                  |
|                 |                     |                  |
|                 |                     |                  |
|                 |                     |                  |
|                 |                     |                  |
|                 |                     |                  |
|                 |                     |                  |
|                 |                     |                  |
|                 |                     |                  |
|                 |                     |                  |
|                 |                     |                  |
|                 |                     |                  |
|                 |                     |                  |
|                 |                     |                  |
|                 |                     |                  |
|                 |                     |                  |
|                 |                     |                  |
|                 |                     |                  |