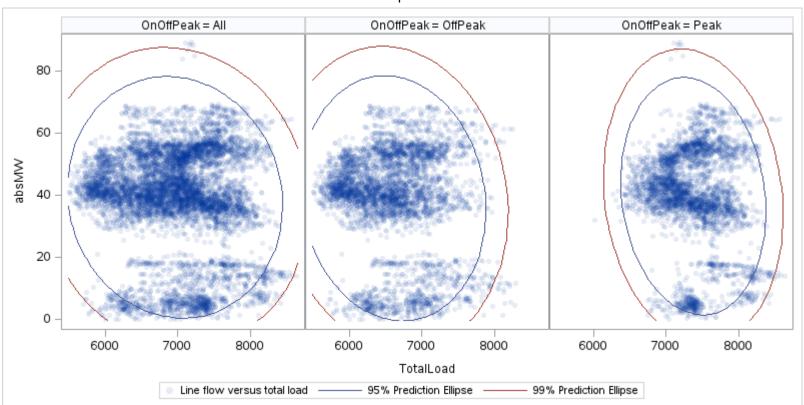

Page 186 Public

Page 187 Public

Page 188 Public

Page 189 Public

| OnOffPeak = All | OnOffPeak = OffPeak | OnOffPeak = Peak |
|-----------------|---------------------|------------------|
|                 |                     |                  |
|                 |                     |                  |
|                 |                     |                  |
|                 |                     |                  |
|                 |                     |                  |
|                 |                     |                  |
|                 |                     |                  |
|                 |                     |                  |
|                 |                     |                  |
|                 |                     |                  |
|                 |                     |                  |
|                 |                     |                  |
|                 |                     |                  |
|                 |                     |                  |
|                 |                     |                  |
|                 |                     |                  |
|                 |                     |                  |
|                 |                     |                  |