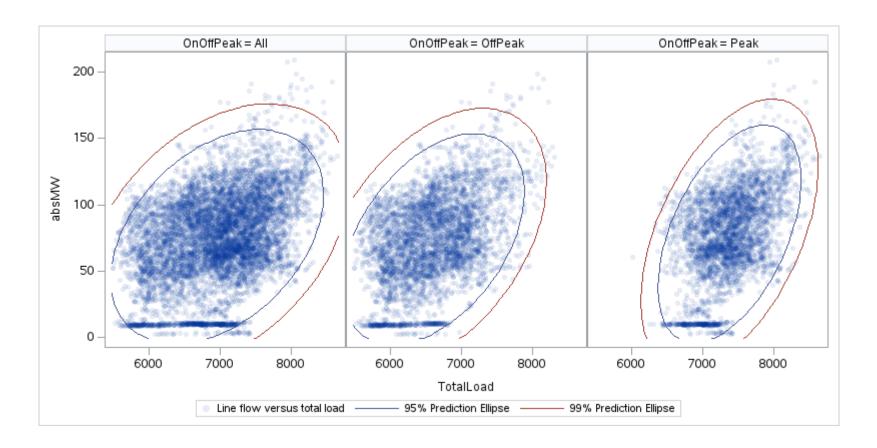

# OD E

| OnOffPeak = All | OnOffPeak = OffPeak | OnOffPeak = Peak |
|-----------------|---------------------|------------------|
|                 |                     |                  |
|                 |                     |                  |
|                 |                     |                  |
|                 |                     |                  |
|                 |                     |                  |
|                 |                     |                  |
|                 |                     |                  |
|                 |                     |                  |
|                 |                     |                  |
|                 |                     |                  |
|                 |                     |                  |
|                 |                     |                  |
|                 |                     |                  |
|                 |                     |                  |
|                 |                     |                  |
|                 |                     |                  |
|                 |                     |                  |
|                 |                     |                  |
|                 |                     |                  |