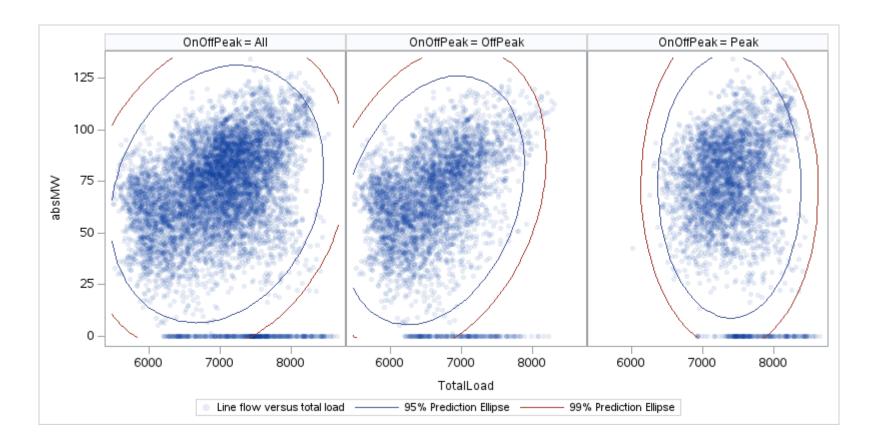

Page 186 Public

Page 187 Public

Page 188 Public

Page 189 Public

| OnOffPeak = All | OnOffPeak = OffPeak | OnOffPeak = Peak |
|-----------------|---------------------|------------------|
|                 |                     |                  |
|                 |                     |                  |
|                 |                     |                  |
|                 |                     |                  |
|                 |                     |                  |
|                 |                     |                  |
|                 |                     |                  |
|                 |                     |                  |
|                 |                     |                  |
|                 |                     |                  |
|                 |                     |                  |
|                 |                     |                  |
|                 |                     |                  |
|                 |                     |                  |
|                 |                     |                  |
|                 |                     |                  |
|                 |                     |                  |
|                 |                     |                  |