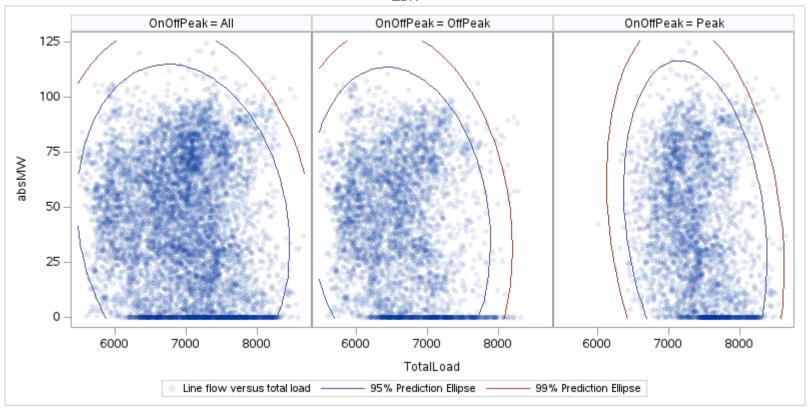

Page 186 Public

Page 187 Public

Page 188 Public

Page 189 Public

| OnOffPeak = All | OnOffPeak = OffPeak | OnOffPeak = Peak |
|-----------------|---------------------|------------------|
|                 |                     |                  |
|                 |                     |                  |
|                 |                     |                  |
|                 |                     |                  |
|                 |                     |                  |
|                 |                     |                  |
|                 |                     |                  |
|                 |                     |                  |
|                 |                     |                  |
|                 |                     |                  |
|                 |                     |                  |
|                 |                     |                  |
|                 |                     |                  |
|                 |                     |                  |
|                 |                     |                  |
|                 |                     |                  |
|                 |                     |                  |
|                 |                     |                  |