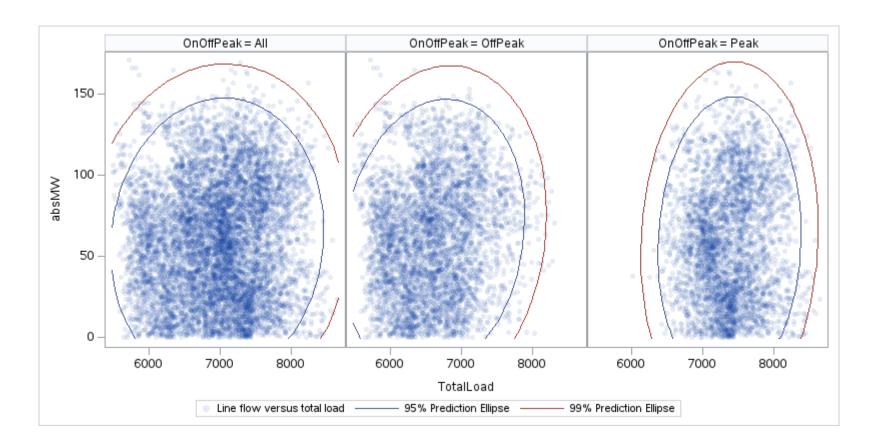

Page 186 Public

Page 187 Public

Page 188 Public

Page 189 Public

| OnOffPeak = All | OnOffPeak = OffPeak | OnOffPeak = Peak |
|-----------------|---------------------|------------------|
|                 |                     |                  |
|                 |                     |                  |
|                 |                     |                  |
|                 |                     |                  |
|                 |                     |                  |
|                 |                     |                  |
|                 |                     |                  |
|                 |                     |                  |
|                 |                     |                  |
|                 |                     |                  |
|                 |                     |                  |
|                 |                     |                  |
|                 |                     |                  |
|                 |                     |                  |
|                 |                     |                  |
|                 |                     |                  |
|                 |                     |                  |
|                 |                     |                  |