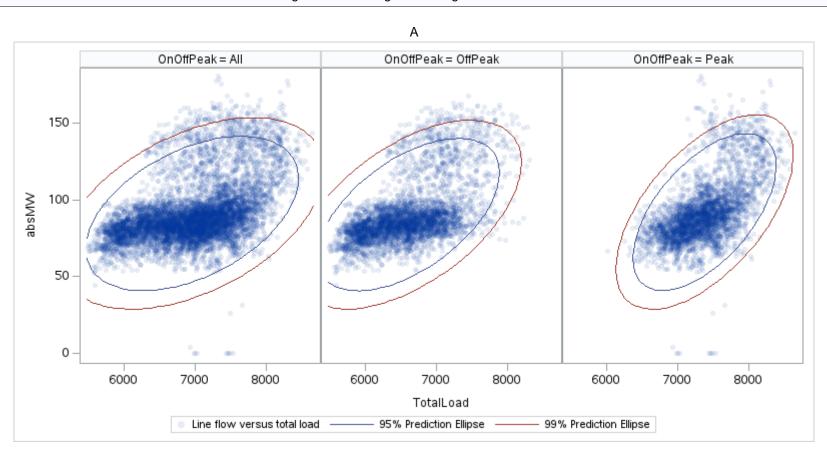

Page 190 Public

| OnOffPeak = All | OnOffPeak = OffPeak | OnOffPeak = Peak |
|-----------------|---------------------|------------------|
|                 |                     |                  |
|                 |                     |                  |
|                 |                     |                  |
|                 |                     |                  |
|                 |                     |                  |
|                 |                     |                  |
|                 |                     |                  |
|                 |                     |                  |
|                 |                     |                  |
|                 |                     |                  |
|                 |                     |                  |
|                 |                     |                  |
|                 |                     |                  |
|                 |                     |                  |
|                 |                     |                  |
|                 |                     |                  |
|                 |                     |                  |
|                 |                     |                  |
|                 |                     |                  |
|                 |                     |                  |
|                 |                     |                  |
|                 |                     |                  |
|                 |                     |                  |
|                 |                     |                  |
|                 |                     |                  |