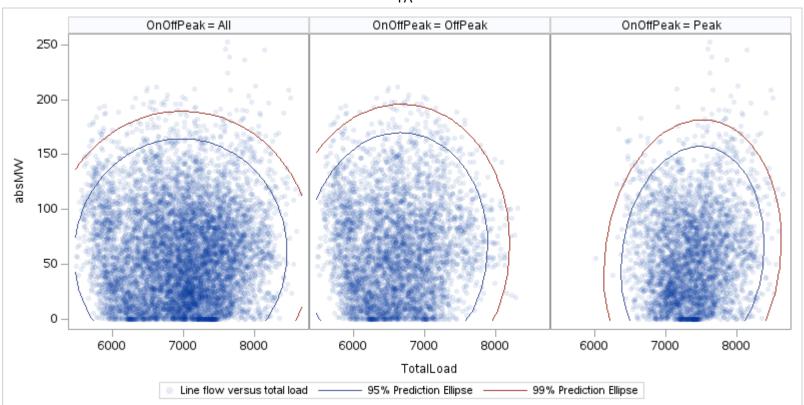

Page 186 Public

Page 187 Public

Page 188 Public

Page 189 Public

| OnOffPeak = All | OnOffPeak = OffPeak | OnOffPeak = Peak |
|-----------------|---------------------|------------------|
|                 |                     |                  |
|                 |                     |                  |
|                 |                     |                  |
|                 |                     |                  |
|                 |                     |                  |
|                 |                     |                  |
|                 |                     |                  |
|                 |                     |                  |
|                 |                     |                  |
|                 |                     |                  |
|                 |                     |                  |
|                 |                     |                  |
|                 |                     |                  |
|                 |                     |                  |
|                 |                     |                  |
|                 |                     |                  |
|                 |                     |                  |
|                 |                     |                  |

Page 190 Public

| OnOffPeak = All | OnOffPeak = OffPeak | OnOffPeak = Peak |
|-----------------|---------------------|------------------|
|                 |                     |                  |
|                 |                     |                  |
|                 |                     |                  |
|                 |                     |                  |
|                 |                     |                  |
|                 |                     |                  |
|                 |                     |                  |
|                 |                     |                  |
|                 |                     |                  |
|                 |                     |                  |
|                 |                     |                  |
|                 |                     |                  |
|                 |                     |                  |
|                 |                     |                  |
|                 |                     |                  |
|                 |                     |                  |
|                 |                     |                  |
|                 |                     |                  |
|                 |                     |                  |
|                 |                     |                  |
|                 |                     |                  |
|                 |                     |                  |
|                 |                     |                  |
|                 |                     |                  |
|                 |                     |                  |