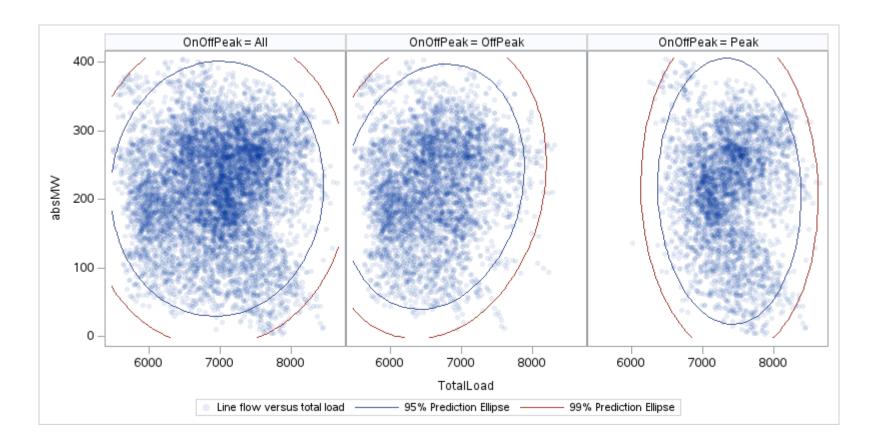

# OD P

| OnOffPeak = All | OnOffPeak = OffPeak | OnOffPeak = Peak |
|-----------------|---------------------|------------------|
|                 |                     |                  |
|                 |                     |                  |
|                 |                     |                  |
|                 |                     |                  |
|                 |                     |                  |
|                 |                     |                  |
|                 |                     |                  |
|                 |                     |                  |
|                 |                     |                  |
|                 |                     |                  |
|                 |                     |                  |
|                 |                     |                  |
|                 |                     |                  |
|                 |                     |                  |
|                 |                     |                  |
|                 |                     |                  |
|                 |                     |                  |
|                 |                     |                  |
|                 |                     |                  |

Public