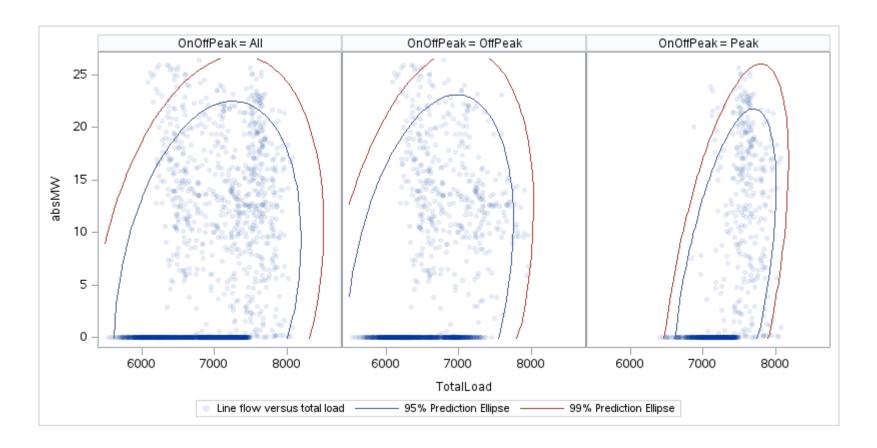

Page 190 Public

| OnOffPeak = All | OnOffPeak = OffPeak | OnOffPeak = Peak |
|-----------------|---------------------|------------------|
|                 |                     |                  |
|                 |                     |                  |
|                 |                     |                  |
|                 |                     |                  |
|                 |                     |                  |
|                 |                     |                  |
|                 |                     |                  |
|                 |                     |                  |
|                 |                     |                  |
|                 |                     |                  |
|                 |                     |                  |
|                 |                     |                  |
|                 |                     |                  |
|                 |                     |                  |
|                 |                     |                  |
|                 |                     |                  |
|                 |                     |                  |
|                 |                     |                  |
|                 |                     |                  |
|                 |                     |                  |
|                 |                     |                  |
|                 |                     |                  |
|                 |                     |                  |
|                 |                     |                  |
|                 |                     |                  |