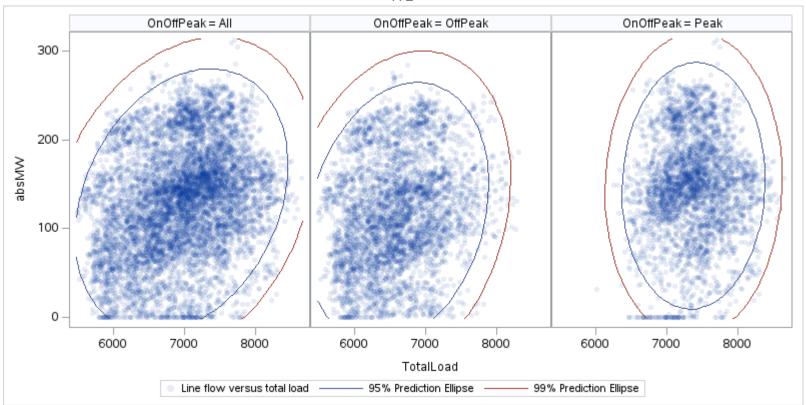

# OD E

| OnOffPeak = All | OnOffPeak = OffPeak | OnOffPeak = Peak |
|-----------------|---------------------|------------------|
|                 |                     |                  |
|                 |                     |                  |
|                 |                     |                  |
|                 |                     |                  |
|                 |                     |                  |
|                 |                     |                  |
|                 |                     |                  |
|                 |                     |                  |
|                 |                     |                  |
|                 |                     |                  |
|                 |                     |                  |
|                 |                     |                  |
|                 |                     |                  |
|                 |                     |                  |
|                 |                     |                  |
|                 |                     |                  |
|                 |                     |                  |
|                 |                     |                  |
|                 |                     |                  |