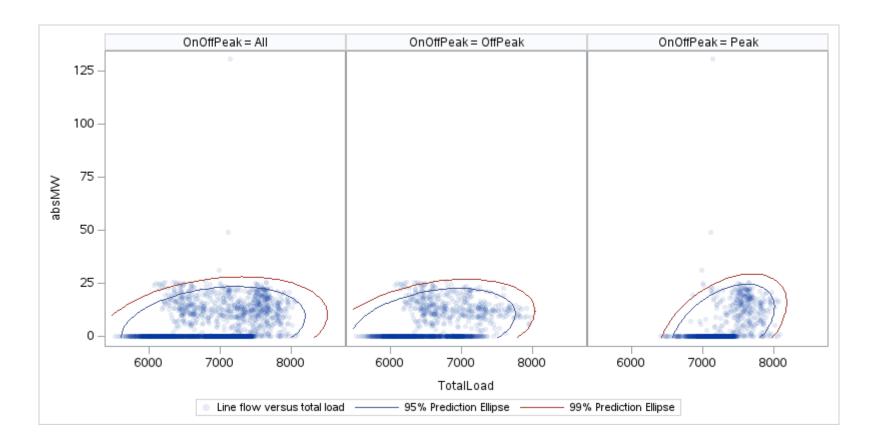

# OD P

| OnOffPeak = All | OnOffPeak = OffPeak | OnOffPeak = Peak |
|-----------------|---------------------|------------------|
|                 |                     |                  |
|                 |                     |                  |
|                 |                     |                  |
|                 |                     |                  |
|                 |                     |                  |
|                 |                     |                  |
|                 |                     |                  |
|                 |                     |                  |
|                 |                     |                  |
|                 |                     |                  |
|                 |                     |                  |
|                 |                     |                  |
|                 |                     |                  |
|                 |                     |                  |
|                 |                     |                  |
|                 |                     |                  |
|                 |                     |                  |
|                 |                     |                  |
|                 |                     |                  |