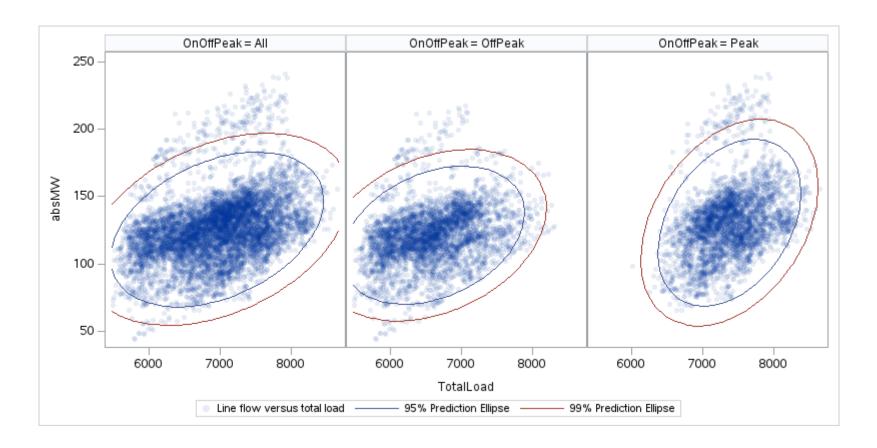

## ZBR T

| OnOffPeak = All | OnOffPeak = OffPeak | OnOffPeak = Peak |
|-----------------|---------------------|------------------|
|                 |                     |                  |
|                 |                     |                  |
|                 |                     |                  |
|                 |                     |                  |
|                 |                     |                  |
|                 |                     |                  |
|                 |                     |                  |
|                 |                     |                  |
|                 |                     |                  |
|                 |                     |                  |
|                 |                     |                  |
|                 |                     |                  |
|                 |                     |                  |
|                 |                     |                  |
|                 |                     |                  |
|                 |                     |                  |
|                 |                     |                  |
|                 |                     |                  |
|                 |                     |                  |