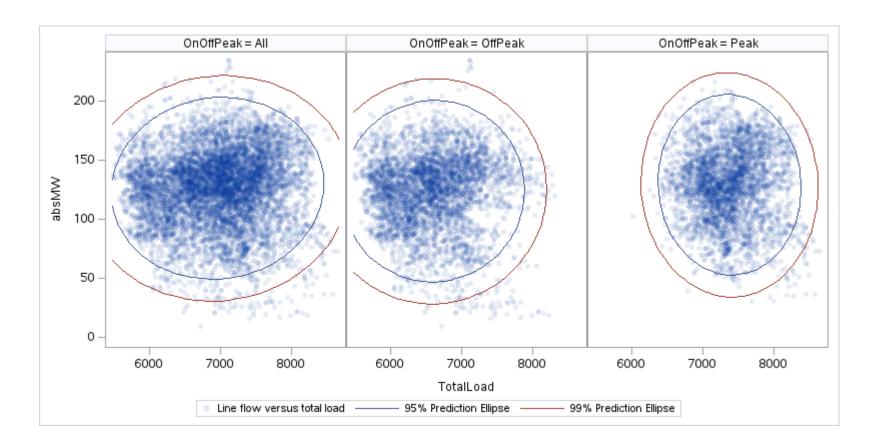

# OD E

| OnOffPeak = All | OnOffPeak = OffPeak | OnOffPeak = Peak |
|-----------------|---------------------|------------------|
|                 |                     |                  |
|                 |                     |                  |
|                 |                     |                  |
|                 |                     |                  |
|                 |                     |                  |
|                 |                     |                  |
|                 |                     |                  |
|                 |                     |                  |
|                 |                     |                  |
|                 |                     |                  |
|                 |                     |                  |
|                 |                     |                  |
|                 |                     |                  |
|                 |                     |                  |
|                 |                     |                  |
|                 |                     |                  |
|                 |                     |                  |
|                 |                     |                  |
|                 |                     |                  |