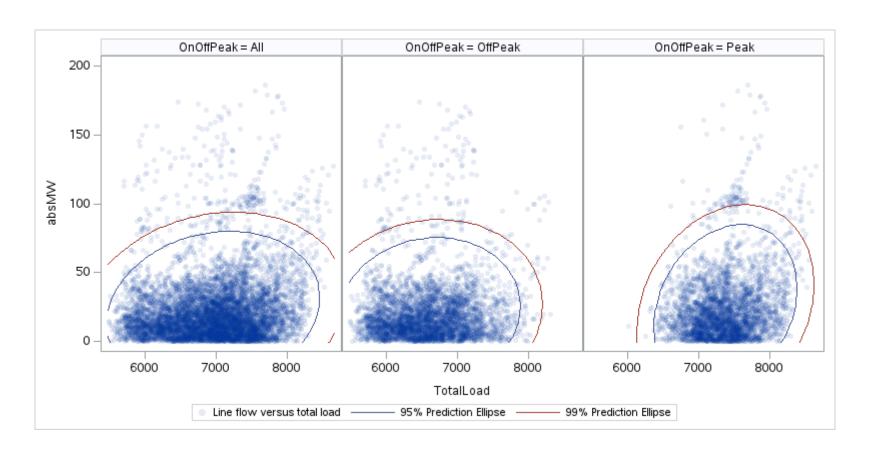

# OD E

| OnOffPeak = All | OnOffPeak = OffPeak | OnOffPeak = Peak |
|-----------------|---------------------|------------------|
|                 |                     |                  |
|                 |                     |                  |
|                 |                     |                  |
|                 |                     |                  |
|                 |                     |                  |
|                 |                     |                  |
|                 |                     |                  |
|                 |                     |                  |
|                 |                     |                  |
|                 |                     |                  |
|                 |                     |                  |
|                 |                     |                  |
|                 |                     |                  |
|                 |                     |                  |
|                 |                     |                  |
|                 |                     |                  |
|                 |                     |                  |
|                 |                     |                  |
|                 |                     |                  |

Public

Page 154 Public

Ε

Page 155 Public

Page 156 Public

Page 157 Public

Page 158 Public

Page 159 Public