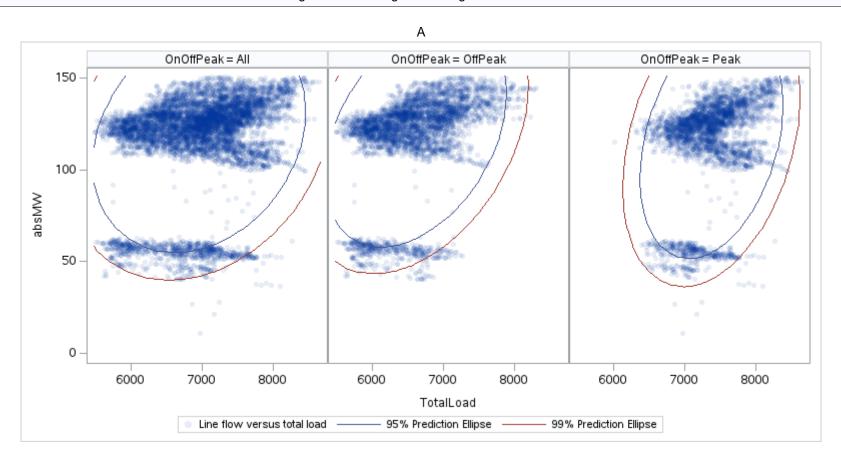

# OD P

| OnOffPeak = All | OnOffPeak = OffPeak | OnOffPeak = Peak |
|-----------------|---------------------|------------------|
|                 |                     |                  |
|                 |                     |                  |
|                 |                     |                  |
|                 |                     |                  |
|                 |                     |                  |
|                 |                     |                  |
|                 |                     |                  |
|                 |                     |                  |
|                 |                     |                  |
|                 |                     |                  |
|                 |                     |                  |
|                 |                     |                  |
|                 |                     |                  |
|                 |                     |                  |
|                 |                     |                  |
|                 |                     |                  |
|                 |                     |                  |
|                 |                     |                  |
|                 |                     |                  |