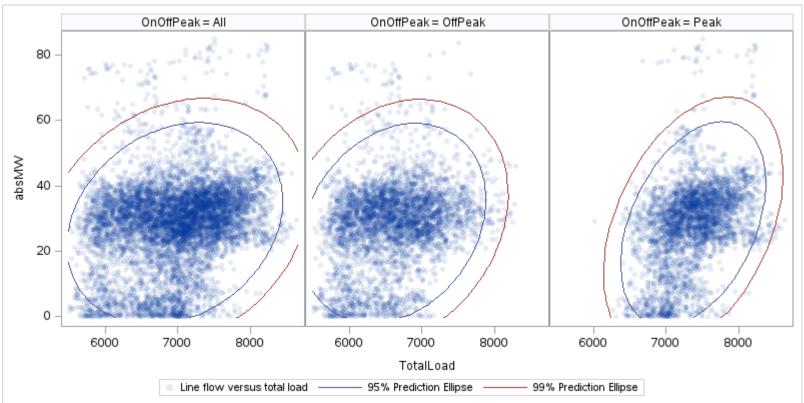

# OD P

| OnOffPeak = All | OnOffPeak = OffPeak | OnOffPeak = Peak |
|-----------------|---------------------|------------------|
|                 |                     |                  |
|                 |                     |                  |
|                 |                     |                  |
|                 |                     |                  |
|                 |                     |                  |
|                 |                     |                  |
|                 |                     |                  |
|                 |                     |                  |
|                 |                     |                  |
|                 |                     |                  |
|                 |                     |                  |
|                 |                     |                  |
|                 |                     |                  |
|                 |                     |                  |
|                 |                     |                  |
|                 |                     |                  |
|                 |                     |                  |
|                 |                     |                  |
|                 |                     |                  |