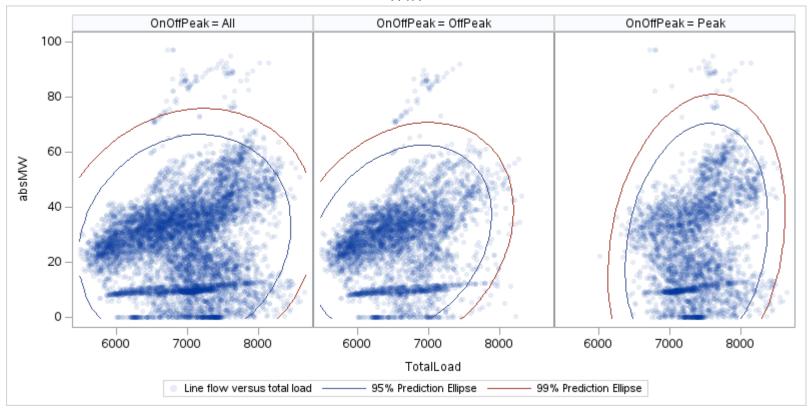

Page 190 Public

| OnOffPeak = All | OnOffPeak = OffPeak | OnOffPeak = Peak |
|-----------------|---------------------|------------------|
|                 |                     |                  |
|                 |                     |                  |
|                 |                     |                  |
|                 |                     |                  |
|                 |                     |                  |
|                 |                     |                  |
|                 |                     |                  |
|                 |                     |                  |
|                 |                     |                  |
|                 |                     |                  |
|                 |                     |                  |
|                 |                     |                  |
|                 |                     |                  |
|                 |                     |                  |
|                 |                     |                  |
|                 |                     |                  |
|                 |                     |                  |
|                 |                     |                  |
|                 |                     |                  |
|                 |                     |                  |
|                 |                     |                  |
|                 |                     |                  |
|                 |                     |                  |
|                 |                     |                  |
|                 |                     |                  |