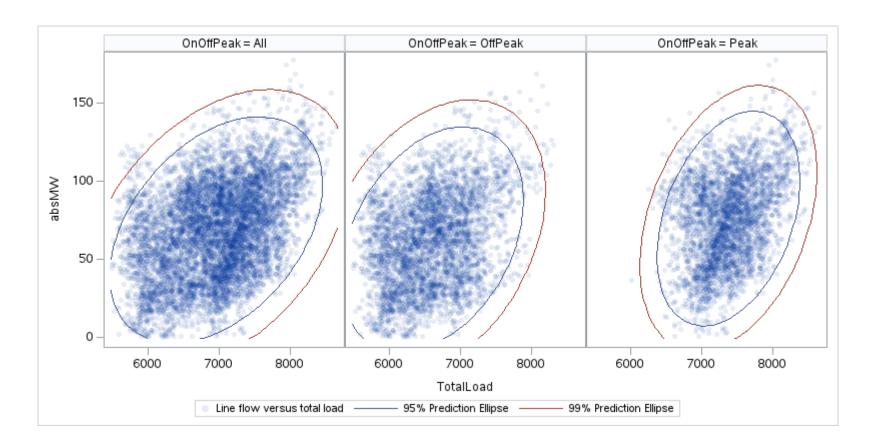

# OD P

| OnOffPeak = All | OnOffPeak = OffPeak | OnOffPeak = Peak |
|-----------------|---------------------|------------------|
|                 |                     |                  |
|                 |                     |                  |
|                 |                     |                  |
|                 |                     |                  |
|                 |                     |                  |
|                 |                     |                  |
|                 |                     |                  |
|                 |                     |                  |
|                 |                     |                  |
|                 |                     |                  |
|                 |                     |                  |
|                 |                     |                  |
|                 |                     |                  |
|                 |                     |                  |
|                 |                     |                  |
|                 |                     |                  |
|                 |                     |                  |
|                 |                     |                  |
|                 |                     |                  |