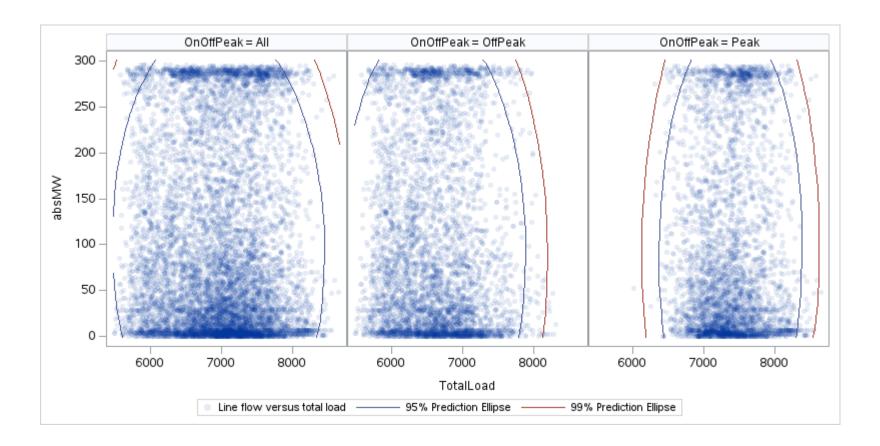

Page 190 Public

| OnOffPeak = All | OnOffPeak = OffPeak | OnOffPeak = Peak |
|-----------------|---------------------|------------------|
|                 |                     |                  |
|                 |                     |                  |
|                 |                     |                  |
|                 |                     |                  |
|                 |                     |                  |
|                 |                     |                  |
|                 |                     |                  |
|                 |                     |                  |
|                 |                     |                  |
|                 |                     |                  |
|                 |                     |                  |
|                 |                     |                  |
|                 |                     |                  |
|                 |                     |                  |
|                 |                     |                  |
|                 |                     |                  |
|                 |                     |                  |
|                 |                     |                  |
|                 |                     |                  |
|                 |                     |                  |
|                 |                     |                  |
|                 |                     |                  |
|                 |                     |                  |
|                 |                     |                  |
|                 |                     |                  |