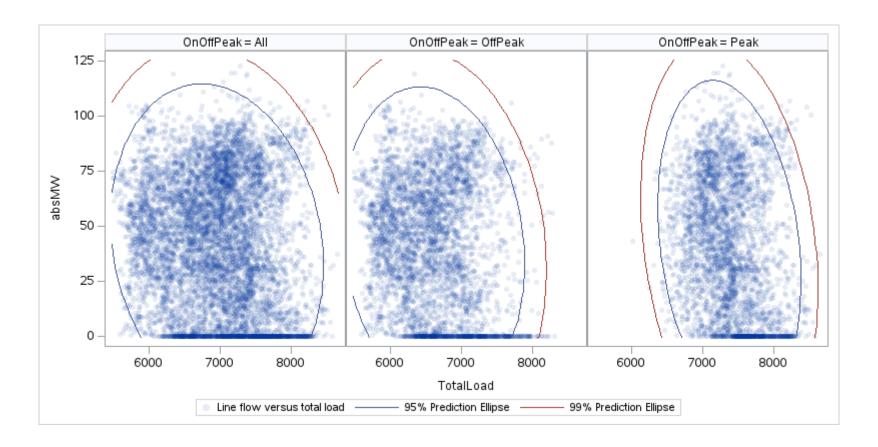

# OD E

| OnOffPeak = All | OnOffPeak = OffPeak | OnOffPeak = Peak |
|-----------------|---------------------|------------------|
|                 |                     |                  |
|                 |                     |                  |
|                 |                     |                  |
|                 |                     |                  |
|                 |                     |                  |
|                 |                     |                  |
|                 |                     |                  |
|                 |                     |                  |
|                 |                     |                  |
|                 |                     |                  |
|                 |                     |                  |
|                 |                     |                  |
|                 |                     |                  |
|                 |                     |                  |
|                 |                     |                  |
|                 |                     |                  |
|                 |                     |                  |
|                 |                     |                  |
|                 |                     |                  |