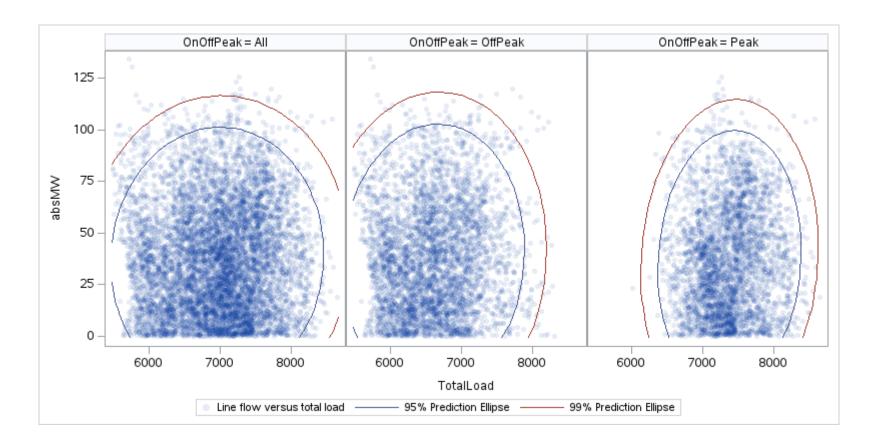

# OD P

| OnOffPeak = All | OnOffPeak = OffPeak | OnOffPeak = Peak |
|-----------------|---------------------|------------------|
|                 |                     |                  |
|                 |                     |                  |
|                 |                     |                  |
|                 |                     |                  |
|                 |                     |                  |
|                 |                     |                  |
|                 |                     |                  |
|                 |                     |                  |
|                 |                     |                  |
|                 |                     |                  |
|                 |                     |                  |
|                 |                     |                  |
|                 |                     |                  |
|                 |                     |                  |
|                 |                     |                  |
|                 |                     |                  |
|                 |                     |                  |
|                 |                     |                  |
|                 |                     |                  |

Public