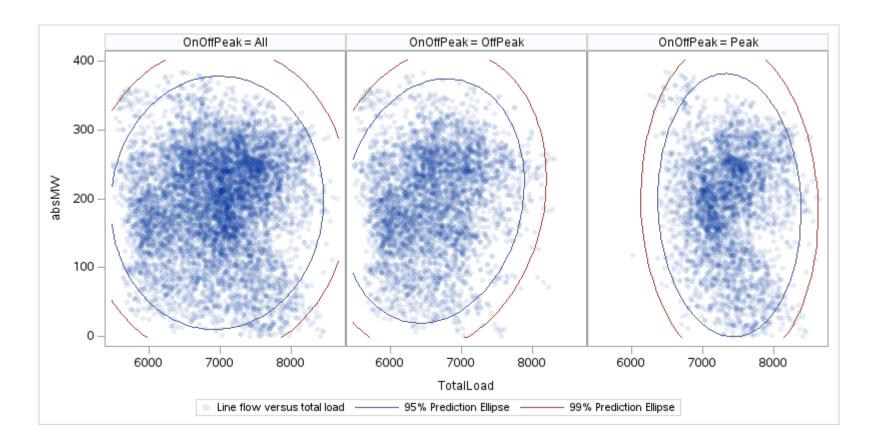

# OD P

| OnOffPeak = All | OnOffPeak = OffPeak | OnOffPeak = Peak |
|-----------------|---------------------|------------------|
|                 |                     |                  |
|                 |                     |                  |
|                 |                     |                  |
|                 |                     |                  |
|                 |                     |                  |
|                 |                     |                  |
|                 |                     |                  |
|                 |                     |                  |
|                 |                     |                  |
|                 |                     |                  |
|                 |                     |                  |
|                 |                     |                  |
|                 |                     |                  |
|                 |                     |                  |
|                 |                     |                  |
|                 |                     |                  |
|                 |                     |                  |
|                 |                     |                  |
|                 |                     |                  |