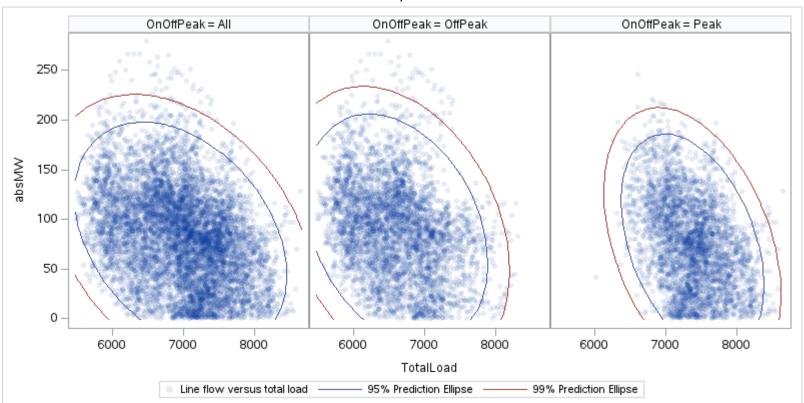

# OD E

| OnOffPeak = All | OnOffPeak = OffPeak | OnOffPeak = Peak |
|-----------------|---------------------|------------------|
|                 |                     |                  |
|                 |                     |                  |
|                 |                     |                  |
|                 |                     |                  |
|                 |                     |                  |
|                 |                     |                  |
|                 |                     |                  |
|                 |                     |                  |
|                 |                     |                  |
|                 |                     |                  |
|                 |                     |                  |
|                 |                     |                  |
|                 |                     |                  |
|                 |                     |                  |
|                 |                     |                  |
|                 |                     |                  |
|                 |                     |                  |
|                 |                     |                  |
|                 |                     |                  |