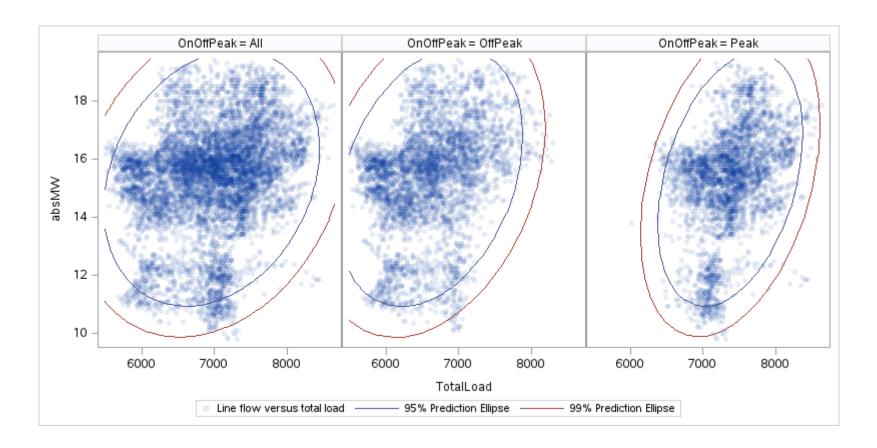

Page 186 Public

Page 187 Public

Page 188 Public

Page 189 Public

| OnOffPeak = All | OnOffPeak = OffPeak | OnOffPeak = Peak |
|-----------------|---------------------|------------------|
|                 |                     |                  |
|                 |                     |                  |
|                 |                     |                  |
|                 |                     |                  |
|                 |                     |                  |
|                 |                     |                  |
|                 |                     |                  |
|                 |                     |                  |
|                 |                     |                  |
|                 |                     |                  |
|                 |                     |                  |
|                 |                     |                  |
|                 |                     |                  |
|                 |                     |                  |
|                 |                     |                  |
|                 |                     |                  |
|                 |                     |                  |
|                 |                     |                  |

Page 190 Public

| OnOffPeak = All | OnOffPeak = OffPeak | OnOffPeak = Peak |
|-----------------|---------------------|------------------|
|                 |                     |                  |
|                 |                     |                  |
|                 |                     |                  |
|                 |                     |                  |
|                 |                     |                  |
|                 |                     |                  |
|                 |                     |                  |
|                 |                     |                  |
|                 |                     |                  |
|                 |                     |                  |
|                 |                     |                  |
|                 |                     |                  |
|                 |                     |                  |
|                 |                     |                  |
|                 |                     |                  |
|                 |                     |                  |
|                 |                     |                  |
|                 |                     |                  |
|                 |                     |                  |
|                 |                     |                  |
|                 |                     |                  |
|                 |                     |                  |
|                 |                     |                  |
|                 |                     |                  |
|                 |                     |                  |