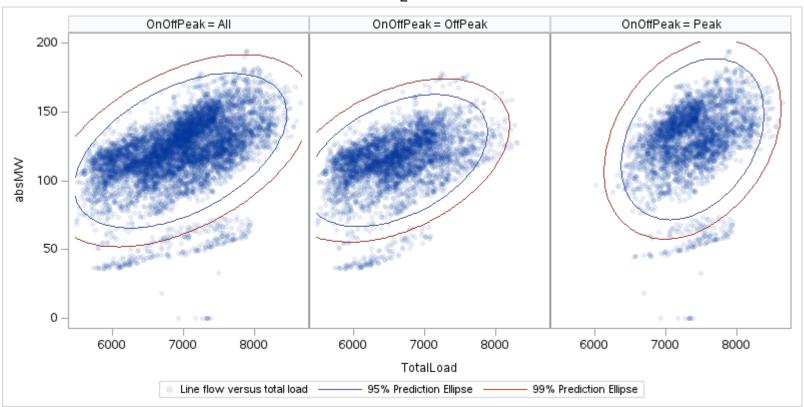

# OD E

| OnOffPeak = All | OnOffPeak = OffPeak | OnOffPeak = Peak |
|-----------------|---------------------|------------------|
|                 |                     |                  |
|                 |                     |                  |
|                 |                     |                  |
|                 |                     |                  |
|                 |                     |                  |
|                 |                     |                  |
|                 |                     |                  |
|                 |                     |                  |
|                 |                     |                  |
|                 |                     |                  |
|                 |                     |                  |
|                 |                     |                  |
|                 |                     |                  |
|                 |                     |                  |
|                 |                     |                  |
|                 |                     |                  |
|                 |                     |                  |
|                 |                     |                  |
|                 |                     |                  |