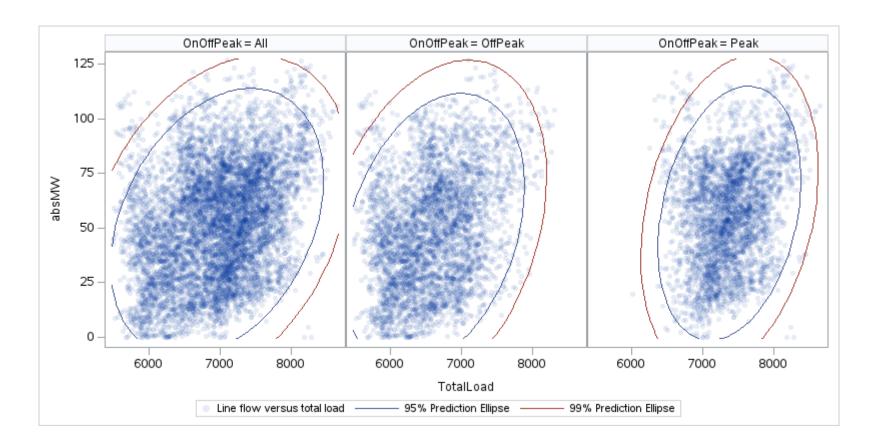

Page 190 Public

| OnOffPeak = All | OnOffPeak = OffPeak | OnOffPeak = Peak |
|-----------------|---------------------|------------------|
|                 |                     |                  |
|                 |                     |                  |
|                 |                     |                  |
|                 |                     |                  |
|                 |                     |                  |
|                 |                     |                  |
|                 |                     |                  |
|                 |                     |                  |
|                 |                     |                  |
|                 |                     |                  |
|                 |                     |                  |
|                 |                     |                  |
|                 |                     |                  |
|                 |                     |                  |
|                 |                     |                  |
|                 |                     |                  |
|                 |                     |                  |
|                 |                     |                  |
|                 |                     |                  |
|                 |                     |                  |
|                 |                     |                  |
|                 |                     |                  |
|                 |                     |                  |
|                 |                     |                  |
|                 |                     |                  |