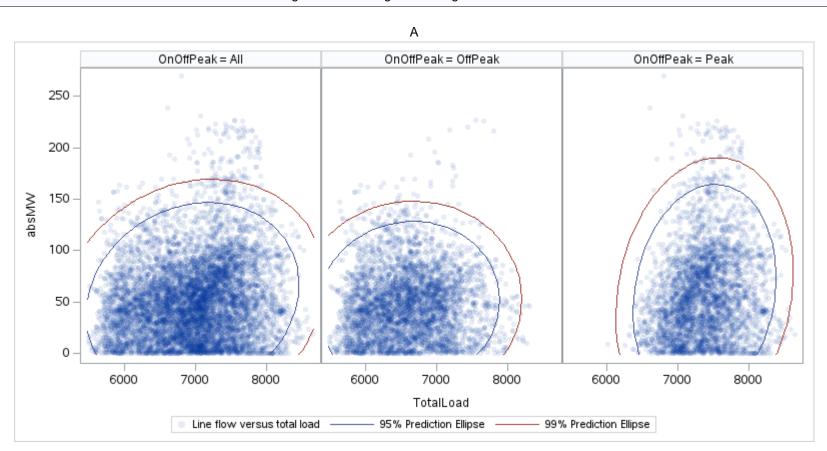

## ZBR T

| OnOffPeak = All | OnOffPeak = OffPeak | OnOffPeak = Peak |
|-----------------|---------------------|------------------|
|                 |                     |                  |
|                 |                     |                  |
|                 |                     |                  |
|                 |                     |                  |
|                 |                     |                  |
|                 |                     |                  |
|                 |                     |                  |
|                 |                     |                  |
|                 |                     |                  |
|                 |                     |                  |
|                 |                     |                  |
|                 |                     |                  |
|                 |                     |                  |
|                 |                     |                  |
|                 |                     |                  |
|                 |                     |                  |
|                 |                     |                  |
|                 |                     |                  |
|                 |                     |                  |