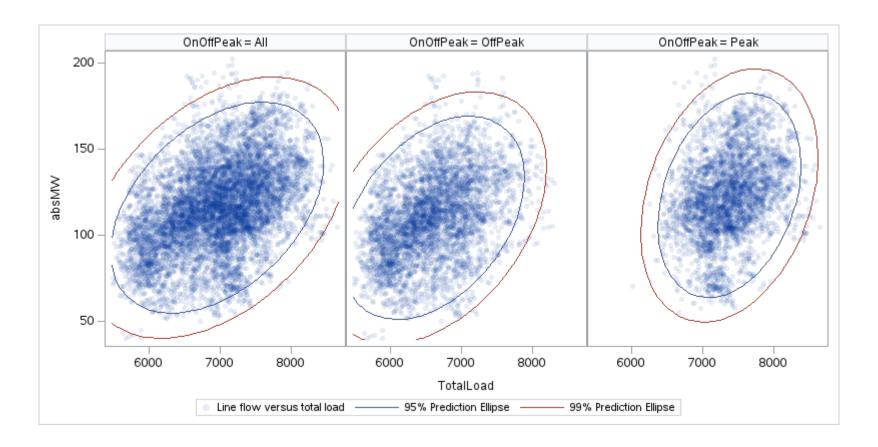

## ZBR T

| OnOffPeak = All | OnOffPeak = OffPeak | OnOffPeak = Peak |
|-----------------|---------------------|------------------|
|                 |                     |                  |
|                 |                     |                  |
|                 |                     |                  |
|                 |                     |                  |
|                 |                     |                  |
|                 |                     |                  |
|                 |                     |                  |
|                 |                     |                  |
|                 |                     |                  |
|                 |                     |                  |
|                 |                     |                  |
|                 |                     |                  |
|                 |                     |                  |
|                 |                     |                  |
|                 |                     |                  |
|                 |                     |                  |
|                 |                     |                  |
|                 |                     |                  |
|                 |                     |                  |