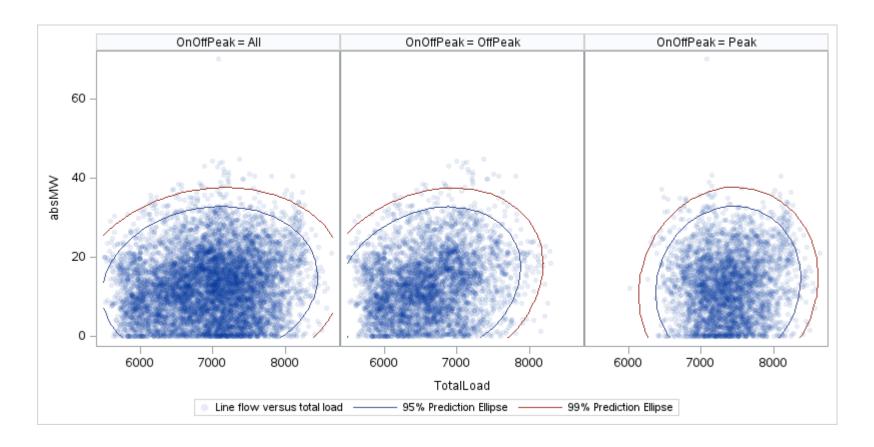

Page 186 Public

Page 187 Public

Page 188 Public

Page 189 Public

| OnOffPeak = All | OnOffPeak = OffPeak | OnOffPeak = Peak |
|-----------------|---------------------|------------------|
|                 |                     |                  |
|                 |                     |                  |
|                 |                     |                  |
|                 |                     |                  |
|                 |                     |                  |
|                 |                     |                  |
|                 |                     |                  |
|                 |                     |                  |
|                 |                     |                  |
|                 |                     |                  |
|                 |                     |                  |
|                 |                     |                  |
|                 |                     |                  |
|                 |                     |                  |
|                 |                     |                  |
|                 |                     |                  |
|                 |                     |                  |
|                 |                     |                  |