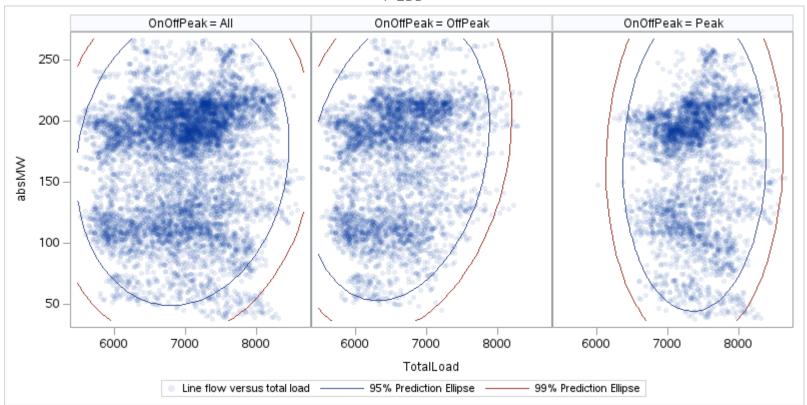

# OD E

| OnOffPeak = All | OnOffPeak = OffPeak | OnOffPeak = Peak |
|-----------------|---------------------|------------------|
|                 |                     |                  |
|                 |                     |                  |
|                 |                     |                  |
|                 |                     |                  |
|                 |                     |                  |
|                 |                     |                  |
|                 |                     |                  |
|                 |                     |                  |
|                 |                     |                  |
|                 |                     |                  |
|                 |                     |                  |
|                 |                     |                  |
|                 |                     |                  |
|                 |                     |                  |
|                 |                     |                  |
|                 |                     |                  |
|                 |                     |                  |
|                 |                     |                  |
|                 |                     |                  |