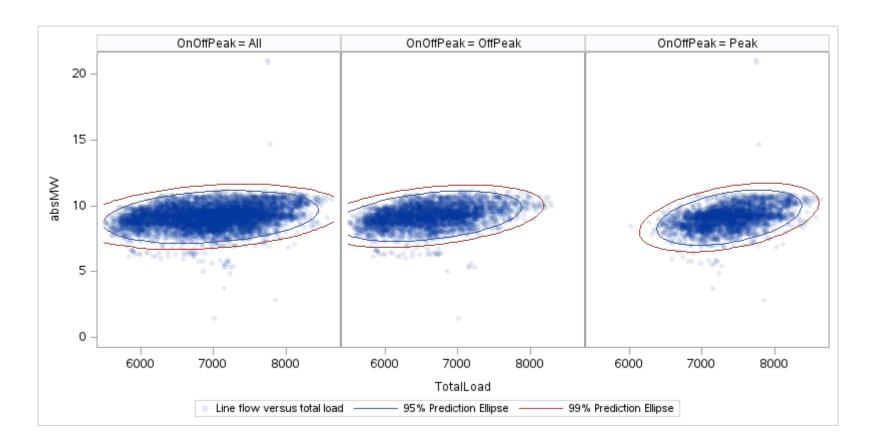

# OD E

| OnOffPeak = All | OnOffPeak = OffPeak | OnOffPeak = Peak |
|-----------------|---------------------|------------------|
|                 |                     |                  |
|                 |                     |                  |
|                 |                     |                  |
|                 |                     |                  |
|                 |                     |                  |
|                 |                     |                  |
|                 |                     |                  |
|                 |                     |                  |
|                 |                     |                  |
|                 |                     |                  |
|                 |                     |                  |
|                 |                     |                  |
|                 |                     |                  |
|                 |                     |                  |
|                 |                     |                  |
|                 |                     |                  |
|                 |                     |                  |
|                 |                     |                  |
|                 |                     |                  |