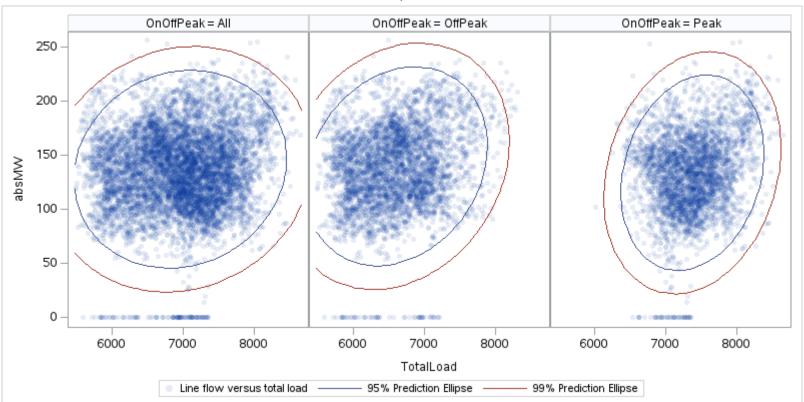

# OD P

| OnOffPeak = All | OnOffPeak = OffPeak | OnOffPeak = Peak |
|-----------------|---------------------|------------------|
|                 |                     |                  |
|                 |                     |                  |
|                 |                     |                  |
|                 |                     |                  |
|                 |                     |                  |
|                 |                     |                  |
|                 |                     |                  |
|                 |                     |                  |
|                 |                     |                  |
|                 |                     |                  |
|                 |                     |                  |
|                 |                     |                  |
|                 |                     |                  |
|                 |                     |                  |
|                 |                     |                  |
|                 |                     |                  |
|                 |                     |                  |
|                 |                     |                  |
|                 |                     |                  |