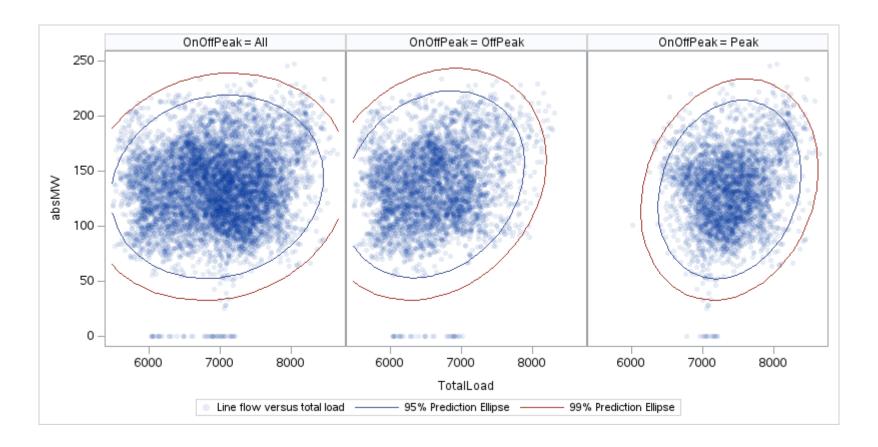

# OD P

| OnOffPeak = All | OnOffPeak = OffPeak | OnOffPeak = Peak |
|-----------------|---------------------|------------------|
|                 |                     |                  |
|                 |                     |                  |
|                 |                     |                  |
|                 |                     |                  |
|                 |                     |                  |
|                 |                     |                  |
|                 |                     |                  |
|                 |                     |                  |
|                 |                     |                  |
|                 |                     |                  |
|                 |                     |                  |
|                 |                     |                  |
|                 |                     |                  |
|                 |                     |                  |
|                 |                     |                  |
|                 |                     |                  |
|                 |                     |                  |
|                 |                     |                  |
|                 |                     |                  |

Public