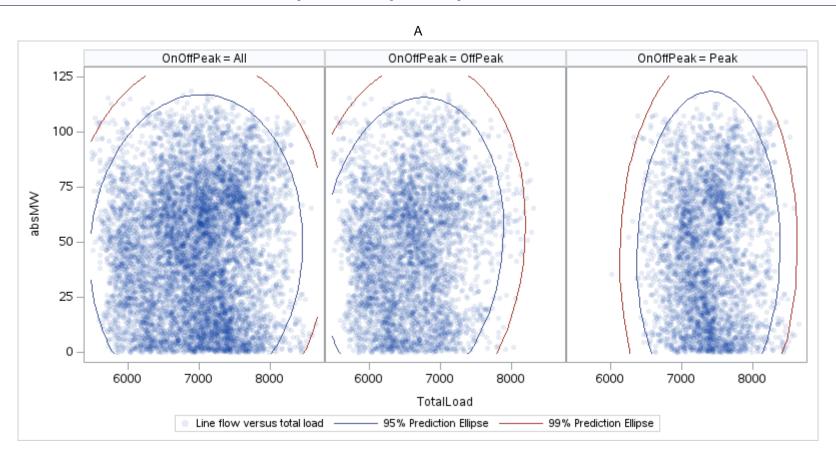

# OD P

| OnOffPeak = All | OnOffPeak = OffPeak | OnOffPeak = Peak |
|-----------------|---------------------|------------------|
|                 |                     |                  |
|                 |                     |                  |
|                 |                     |                  |
|                 |                     |                  |
|                 |                     |                  |
|                 |                     |                  |
|                 |                     |                  |
|                 |                     |                  |
|                 |                     |                  |
|                 |                     |                  |
|                 |                     |                  |
|                 |                     |                  |
|                 |                     |                  |
|                 |                     |                  |
|                 |                     |                  |
|                 |                     |                  |
|                 |                     |                  |
|                 |                     |                  |
|                 |                     |                  |