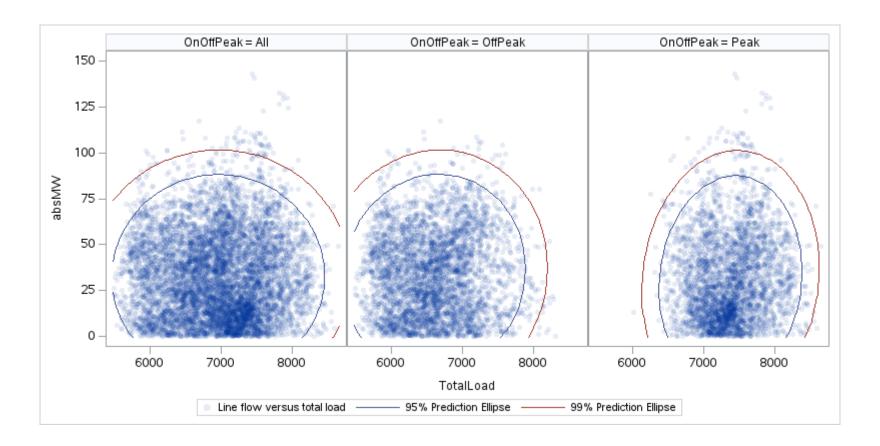

# OD P

| OnOffPeak = All | OnOffPeak = OffPeak | OnOffPeak = Peak |
|-----------------|---------------------|------------------|
|                 |                     |                  |
|                 |                     |                  |
|                 |                     |                  |
|                 |                     |                  |
|                 |                     |                  |
|                 |                     |                  |
|                 |                     |                  |
|                 |                     |                  |
|                 |                     |                  |
|                 |                     |                  |
|                 |                     |                  |
|                 |                     |                  |
|                 |                     |                  |
|                 |                     |                  |
|                 |                     |                  |
|                 |                     |                  |
|                 |                     |                  |
|                 |                     |                  |
|                 |                     |                  |