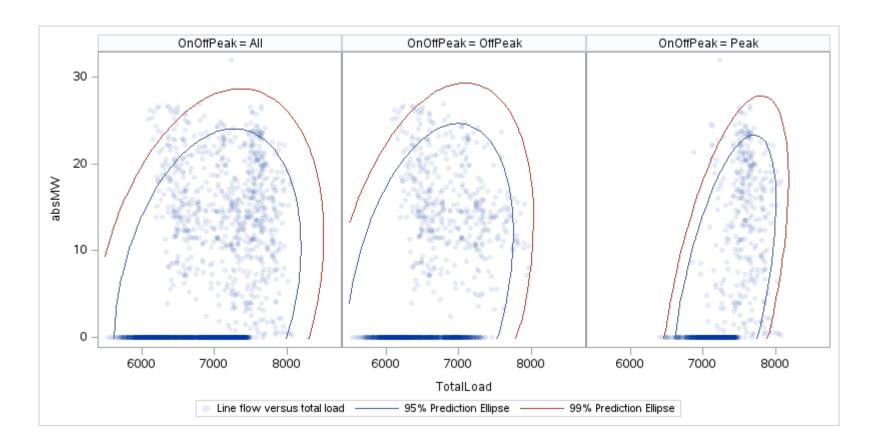

# OD P

| OnOffPeak = All | OnOffPeak = OffPeak | OnOffPeak = Peak |
|-----------------|---------------------|------------------|
|                 |                     |                  |
|                 |                     |                  |
|                 |                     |                  |
|                 |                     |                  |
|                 |                     |                  |
|                 |                     |                  |
|                 |                     |                  |
|                 |                     |                  |
|                 |                     |                  |
|                 |                     |                  |
|                 |                     |                  |
|                 |                     |                  |
|                 |                     |                  |
|                 |                     |                  |
|                 |                     |                  |
|                 |                     |                  |
|                 |                     |                  |
|                 |                     |                  |
|                 |                     |                  |