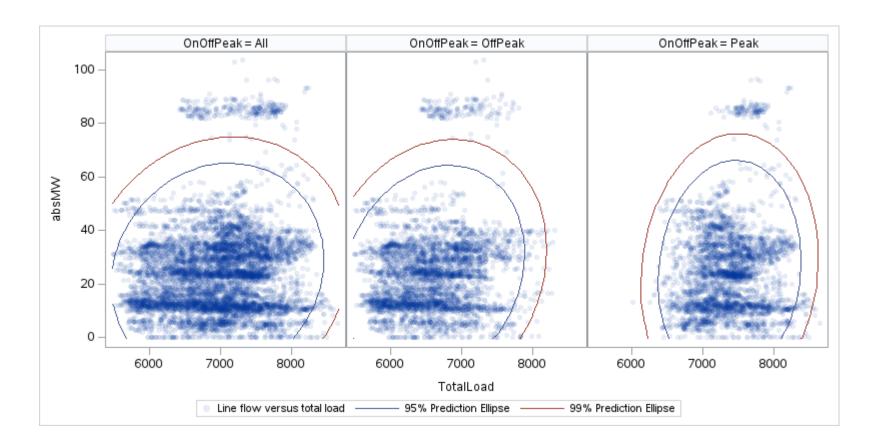

# OD P

| OnOffPeak = All | OnOffPeak = OffPeak | OnOffPeak = Peak |
|-----------------|---------------------|------------------|
|                 |                     |                  |
|                 |                     |                  |
|                 |                     |                  |
|                 |                     |                  |
|                 |                     |                  |
|                 |                     |                  |
|                 |                     |                  |
|                 |                     |                  |
|                 |                     |                  |
|                 |                     |                  |
|                 |                     |                  |
|                 |                     |                  |
|                 |                     |                  |
|                 |                     |                  |
|                 |                     |                  |
|                 |                     |                  |
|                 |                     |                  |
|                 |                     |                  |
|                 |                     |                  |