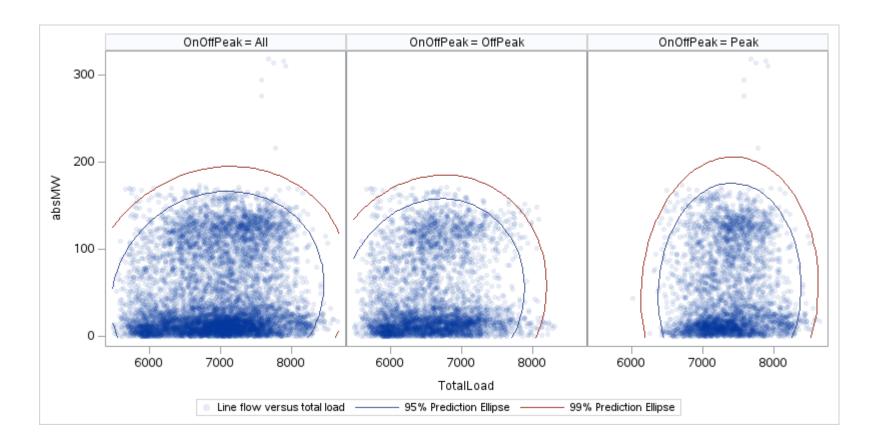

## ZBR T

| OnOffPeak = All | OnOffPeak = OffPeak | OnOffPeak = Peak |
|-----------------|---------------------|------------------|
|                 |                     |                  |
|                 |                     |                  |
|                 |                     |                  |
|                 |                     |                  |
|                 |                     |                  |
|                 |                     |                  |
|                 |                     |                  |
|                 |                     |                  |
|                 |                     |                  |
|                 |                     |                  |
|                 |                     |                  |
|                 |                     |                  |
|                 |                     |                  |
|                 |                     |                  |
|                 |                     |                  |
|                 |                     |                  |
|                 |                     |                  |
|                 |                     |                  |
|                 |                     |                  |