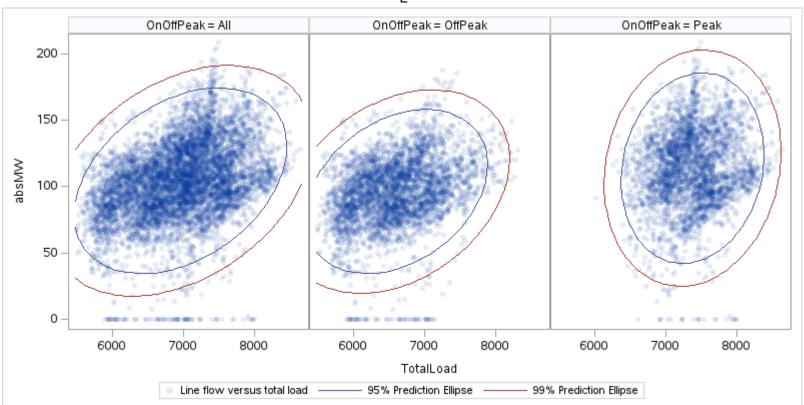

Page 186 Public

Page 187 Public

Page 188 Public

Page 189 Public

| OnOffPeak = All | OnOffPeak = OffPeak | OnOffPeak = Peak |
|-----------------|---------------------|------------------|
|                 |                     |                  |
|                 |                     |                  |
|                 |                     |                  |
|                 |                     |                  |
|                 |                     |                  |
|                 |                     |                  |
|                 |                     |                  |
|                 |                     |                  |
|                 |                     |                  |
|                 |                     |                  |
|                 |                     |                  |
|                 |                     |                  |
|                 |                     |                  |
|                 |                     |                  |
|                 |                     |                  |
|                 |                     |                  |
|                 |                     |                  |
|                 |                     |                  |