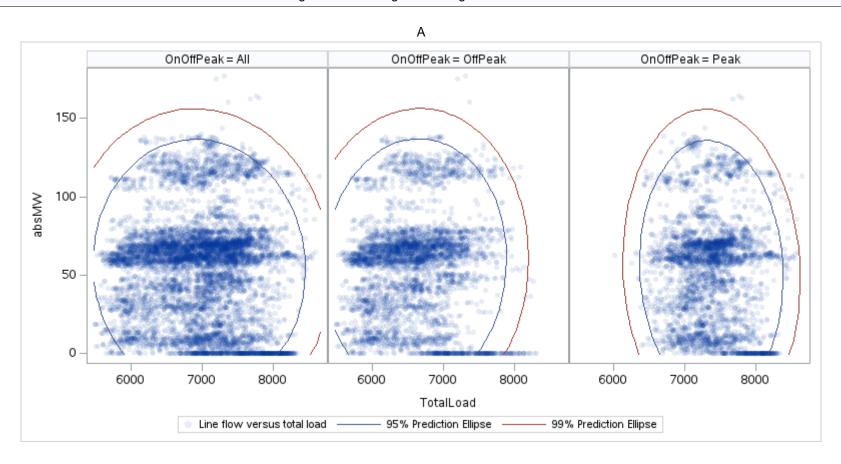

Page 186 Public

Page 187 Public

Page 188 Public

Page 189 Public

| OnOffPeak = All | OnOffPeak = OffPeak | OnOffPeak = Peak |
|-----------------|---------------------|------------------|
|                 |                     |                  |
|                 |                     |                  |
|                 |                     |                  |
|                 |                     |                  |
|                 |                     |                  |
|                 |                     |                  |
|                 |                     |                  |
|                 |                     |                  |
|                 |                     |                  |
|                 |                     |                  |
|                 |                     |                  |
|                 |                     |                  |
|                 |                     |                  |
|                 |                     |                  |
|                 |                     |                  |
|                 |                     |                  |
|                 |                     |                  |
|                 |                     |                  |