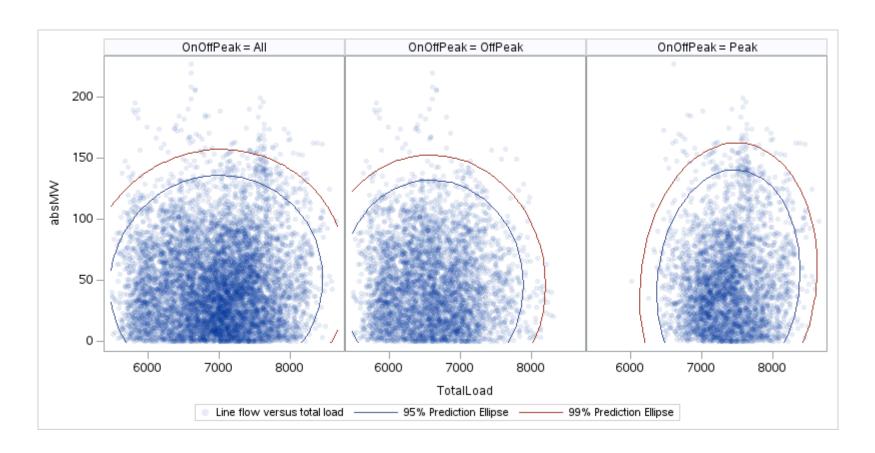

Page 186 Public

Page 187 Public

Page 188 Public

Page 189 Public

| OnOffPeak = All | OnOffPeak = OffPeak | OnOffPeak = Peak |
|-----------------|---------------------|------------------|
|                 |                     |                  |
|                 |                     |                  |
|                 |                     |                  |
|                 |                     |                  |
|                 |                     |                  |
|                 |                     |                  |
|                 |                     |                  |
|                 |                     |                  |
|                 |                     |                  |
|                 |                     |                  |
|                 |                     |                  |
|                 |                     |                  |
|                 |                     |                  |
|                 |                     |                  |
|                 |                     |                  |
|                 |                     |                  |
|                 |                     |                  |
|                 |                     |                  |