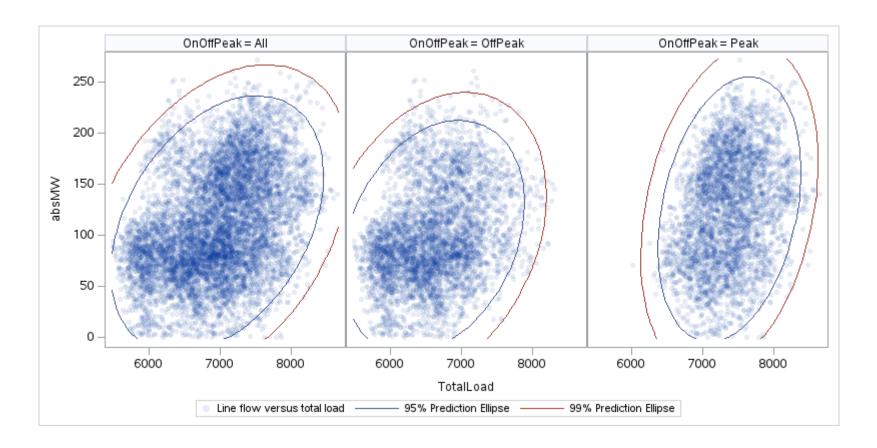

# OD E

| OnOffPeak = All | OnOffPeak = OffPeak | OnOffPeak = Peak |
|-----------------|---------------------|------------------|
|                 |                     |                  |
|                 |                     |                  |
|                 |                     |                  |
|                 |                     |                  |
|                 |                     |                  |
|                 |                     |                  |
|                 |                     |                  |
|                 |                     |                  |
|                 |                     |                  |
|                 |                     |                  |
|                 |                     |                  |
|                 |                     |                  |
|                 |                     |                  |
|                 |                     |                  |
|                 |                     |                  |
|                 |                     |                  |
|                 |                     |                  |
|                 |                     |                  |
|                 |                     |                  |