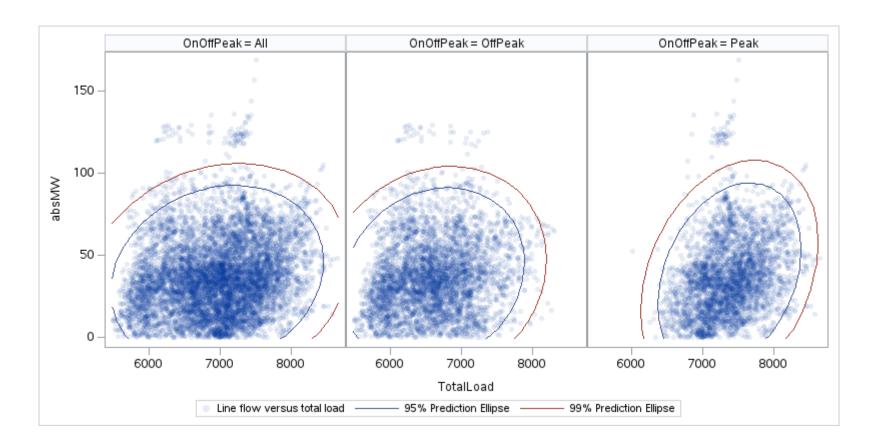

## ZBR T

| OnOffPeak = All | OnOffPeak = OffPeak | OnOffPeak = Peak |
|-----------------|---------------------|------------------|
|                 |                     |                  |
|                 |                     |                  |
|                 |                     |                  |
|                 |                     |                  |
|                 |                     |                  |
|                 |                     |                  |
|                 |                     |                  |
|                 |                     |                  |
|                 |                     |                  |
|                 |                     |                  |
|                 |                     |                  |
|                 |                     |                  |
|                 |                     |                  |
|                 |                     |                  |
|                 |                     |                  |
|                 |                     |                  |
|                 |                     |                  |
|                 |                     |                  |
|                 |                     |                  |