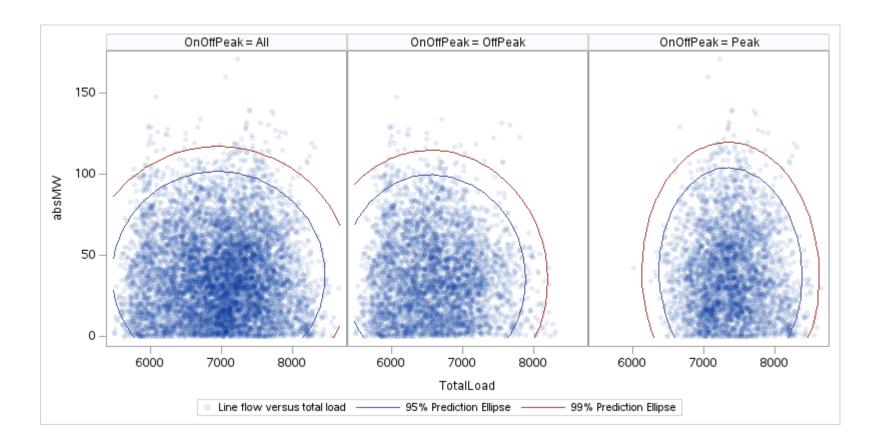

# OD P

| OnOffPeak = All | OnOffPeak = OffPeak | OnOffPeak = Peak |
|-----------------|---------------------|------------------|
|                 |                     |                  |
|                 |                     |                  |
|                 |                     |                  |
|                 |                     |                  |
|                 |                     |                  |
|                 |                     |                  |
|                 |                     |                  |
|                 |                     |                  |
|                 |                     |                  |
|                 |                     |                  |
|                 |                     |                  |
|                 |                     |                  |
|                 |                     |                  |
|                 |                     |                  |
|                 |                     |                  |
|                 |                     |                  |
|                 |                     |                  |
|                 |                     |                  |
|                 |                     |                  |