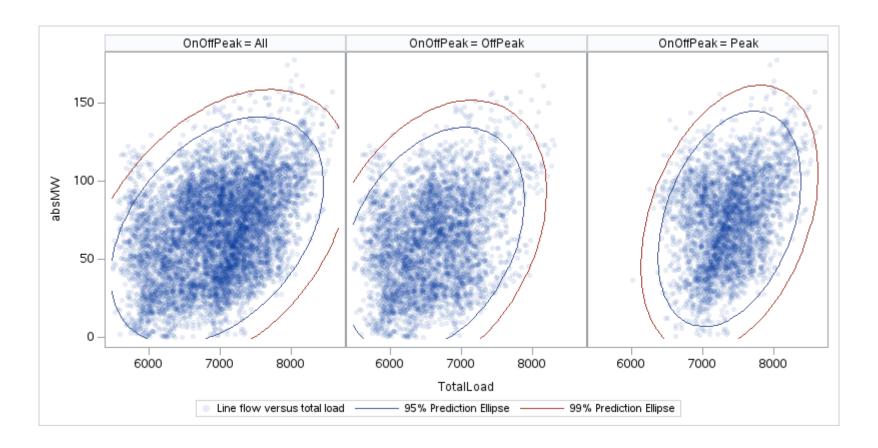

Page 186 Public

Page 187 Public

Page 188 Public

Page 189 Public

| OnOffPeak = All | OnOffPeak = OffPeak | OnOffPeak = Peak |
|-----------------|---------------------|------------------|
|                 |                     |                  |
|                 |                     |                  |
|                 |                     |                  |
|                 |                     |                  |
|                 |                     |                  |
|                 |                     |                  |
|                 |                     |                  |
|                 |                     |                  |
|                 |                     |                  |
|                 |                     |                  |
|                 |                     |                  |
|                 |                     |                  |
|                 |                     |                  |
|                 |                     |                  |
|                 |                     |                  |
|                 |                     |                  |
|                 |                     |                  |
|                 |                     |                  |