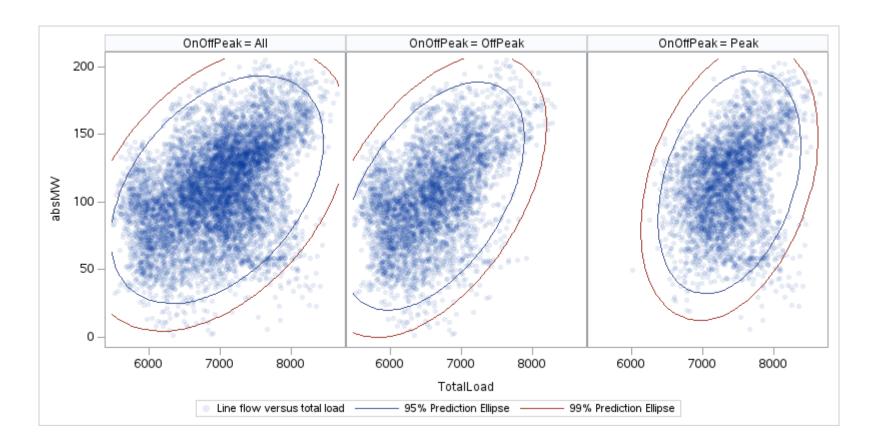

# OD E

| OnOffPeak = All | OnOffPeak = OffPeak | OnOffPeak = Peak |
|-----------------|---------------------|------------------|
|                 |                     |                  |
|                 |                     |                  |
|                 |                     |                  |
|                 |                     |                  |
|                 |                     |                  |
|                 |                     |                  |
|                 |                     |                  |
|                 |                     |                  |
|                 |                     |                  |
|                 |                     |                  |
|                 |                     |                  |
|                 |                     |                  |
|                 |                     |                  |
|                 |                     |                  |
|                 |                     |                  |
|                 |                     |                  |
|                 |                     |                  |
|                 |                     |                  |
|                 |                     |                  |