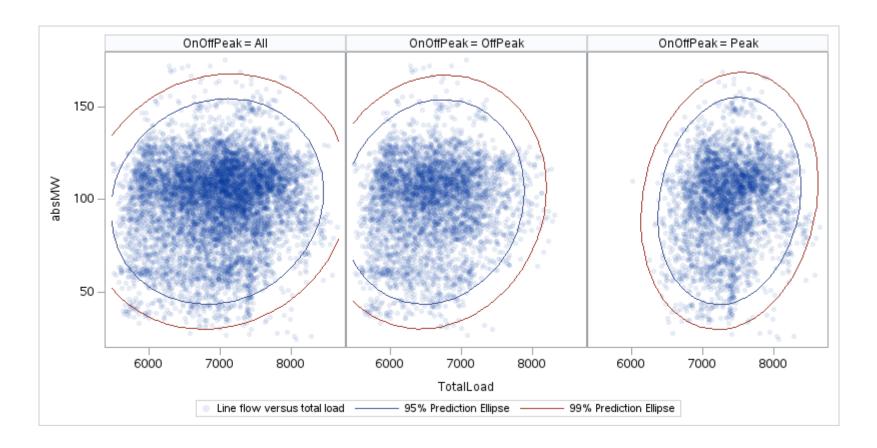

## ZBR T

| OnOffPeak = All | OnOffPeak = OffPeak | OnOffPeak = Peak |
|-----------------|---------------------|------------------|
|                 |                     |                  |
|                 |                     |                  |
|                 |                     |                  |
|                 |                     |                  |
|                 |                     |                  |
|                 |                     |                  |
|                 |                     |                  |
|                 |                     |                  |
|                 |                     |                  |
|                 |                     |                  |
|                 |                     |                  |
|                 |                     |                  |
|                 |                     |                  |
|                 |                     |                  |
|                 |                     |                  |
|                 |                     |                  |
|                 |                     |                  |
|                 |                     |                  |
|                 |                     |                  |

Page 386 Public