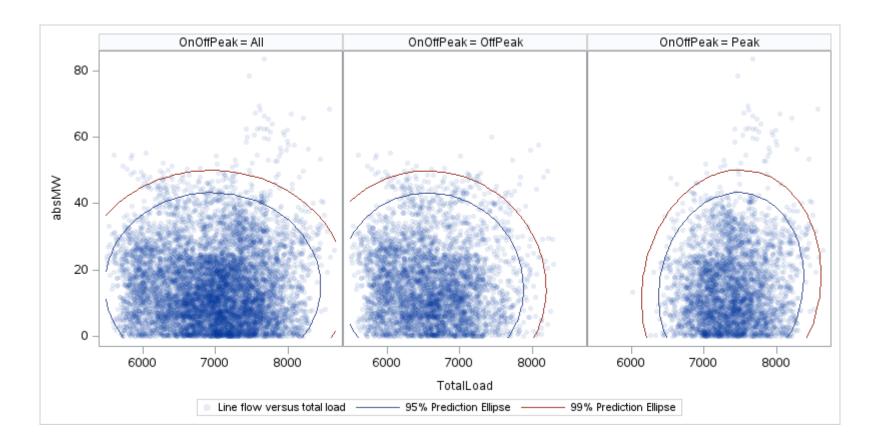

Page 186 Public

Page 187 Public

Page 188 Public

Page 189 Public

| OnOffPeak = All | OnOffPeak = OffPeak | OnOffPeak = Peak |
|-----------------|---------------------|------------------|
|                 |                     |                  |
|                 |                     |                  |
|                 |                     |                  |
|                 |                     |                  |
|                 |                     |                  |
|                 |                     |                  |
|                 |                     |                  |
|                 |                     |                  |
|                 |                     |                  |
|                 |                     |                  |
|                 |                     |                  |
|                 |                     |                  |
|                 |                     |                  |
|                 |                     |                  |
|                 |                     |                  |
|                 |                     |                  |
|                 |                     |                  |
|                 |                     |                  |