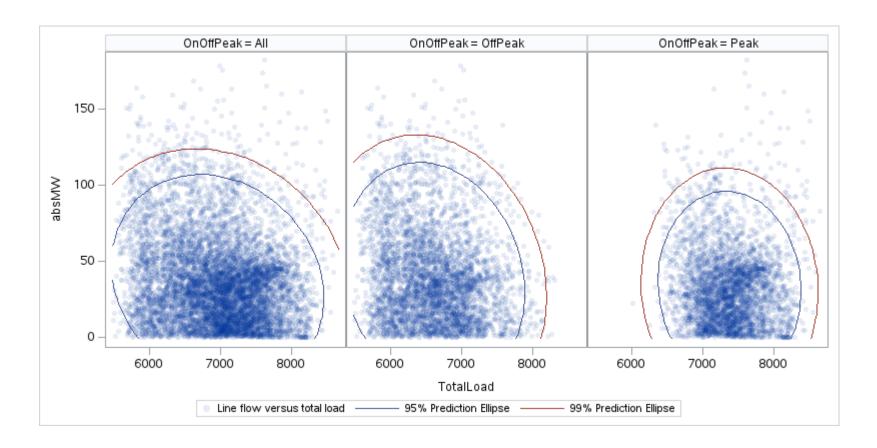

# OD P

| OnOffPeak = All | OnOffPeak = OffPeak | OnOffPeak = Peak |
|-----------------|---------------------|------------------|
|                 |                     |                  |
|                 |                     |                  |
|                 |                     |                  |
|                 |                     |                  |
|                 |                     |                  |
|                 |                     |                  |
|                 |                     |                  |
|                 |                     |                  |
|                 |                     |                  |
|                 |                     |                  |
|                 |                     |                  |
|                 |                     |                  |
|                 |                     |                  |
|                 |                     |                  |
|                 |                     |                  |
|                 |                     |                  |
|                 |                     |                  |
|                 |                     |                  |
|                 |                     |                  |