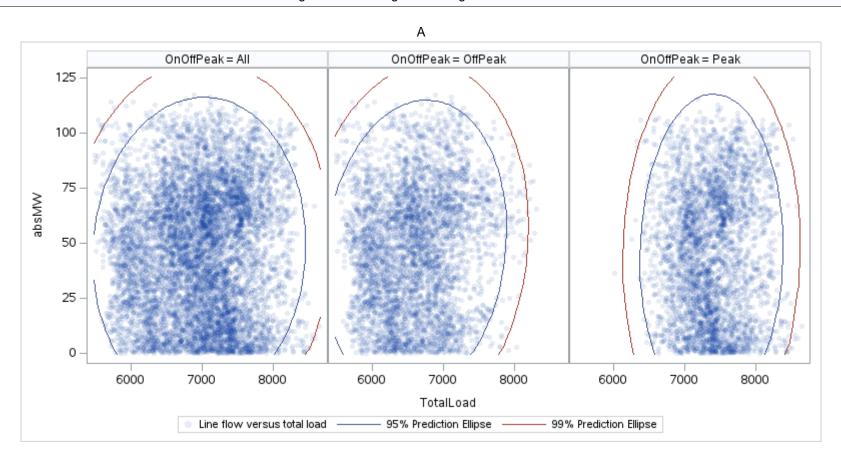

# OD E

| OnOffPeak = All | OnOffPeak = OffPeak | OnOffPeak = Peak |
|-----------------|---------------------|------------------|
|                 |                     |                  |
|                 |                     |                  |
|                 |                     |                  |
|                 |                     |                  |
|                 |                     |                  |
|                 |                     |                  |
|                 |                     |                  |
|                 |                     |                  |
|                 |                     |                  |
|                 |                     |                  |
|                 |                     |                  |
|                 |                     |                  |
|                 |                     |                  |
|                 |                     |                  |
|                 |                     |                  |
|                 |                     |                  |
|                 |                     |                  |
|                 |                     |                  |
|                 |                     |                  |