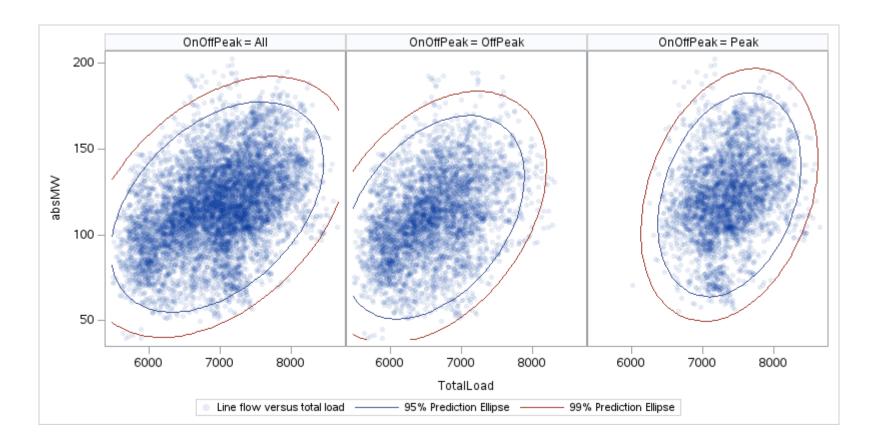

# OD P

| OnOffPeak = All | OnOffPeak = OffPeak | OnOffPeak = Peak |
|-----------------|---------------------|------------------|
|                 |                     |                  |
|                 |                     |                  |
|                 |                     |                  |
|                 |                     |                  |
|                 |                     |                  |
|                 |                     |                  |
|                 |                     |                  |
|                 |                     |                  |
|                 |                     |                  |
|                 |                     |                  |
|                 |                     |                  |
|                 |                     |                  |
|                 |                     |                  |
|                 |                     |                  |
|                 |                     |                  |
|                 |                     |                  |
|                 |                     |                  |
|                 |                     |                  |
|                 |                     |                  |