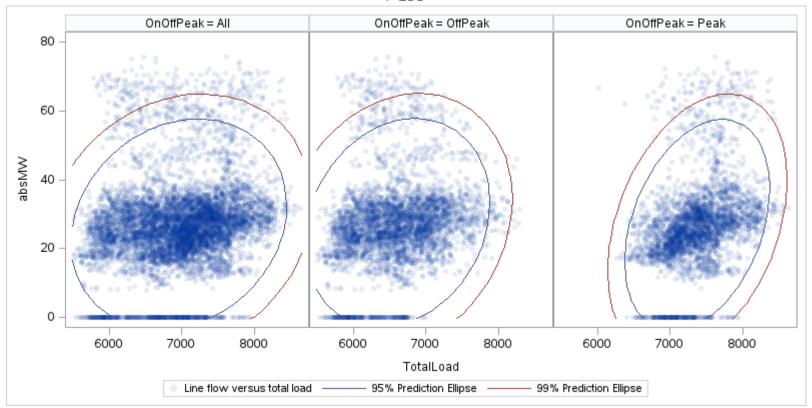

# OD P

| OnOffPeak = All | OnOffPeak = OffPeak | OnOffPeak = Peak |
|-----------------|---------------------|------------------|
|                 |                     |                  |
|                 |                     |                  |
|                 |                     |                  |
|                 |                     |                  |
|                 |                     |                  |
|                 |                     |                  |
|                 |                     |                  |
|                 |                     |                  |
|                 |                     |                  |
|                 |                     |                  |
|                 |                     |                  |
|                 |                     |                  |
|                 |                     |                  |
|                 |                     |                  |
|                 |                     |                  |
|                 |                     |                  |
|                 |                     |                  |
|                 |                     |                  |
|                 |                     |                  |