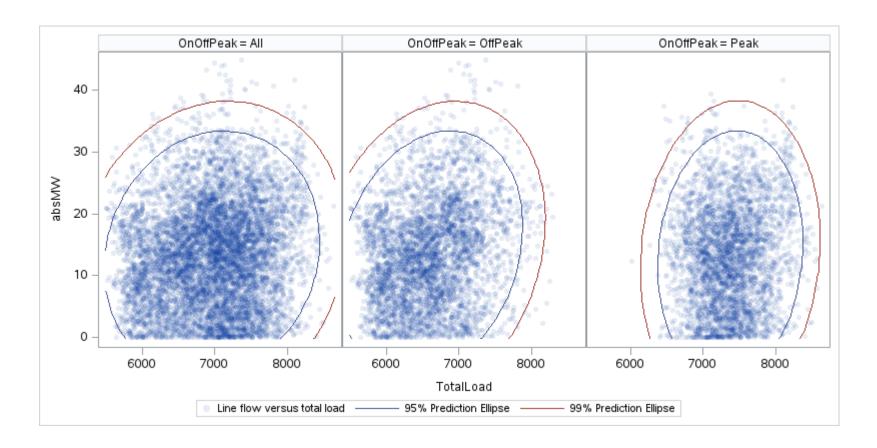

# OD E

| OnOffPeak = All | OnOffPeak = OffPeak | OnOffPeak = Peak |
|-----------------|---------------------|------------------|
|                 |                     |                  |
|                 |                     |                  |
|                 |                     |                  |
|                 |                     |                  |
|                 |                     |                  |
|                 |                     |                  |
|                 |                     |                  |
|                 |                     |                  |
|                 |                     |                  |
|                 |                     |                  |
|                 |                     |                  |
|                 |                     |                  |
|                 |                     |                  |
|                 |                     |                  |
|                 |                     |                  |
|                 |                     |                  |
|                 |                     |                  |
|                 |                     |                  |
|                 |                     |                  |