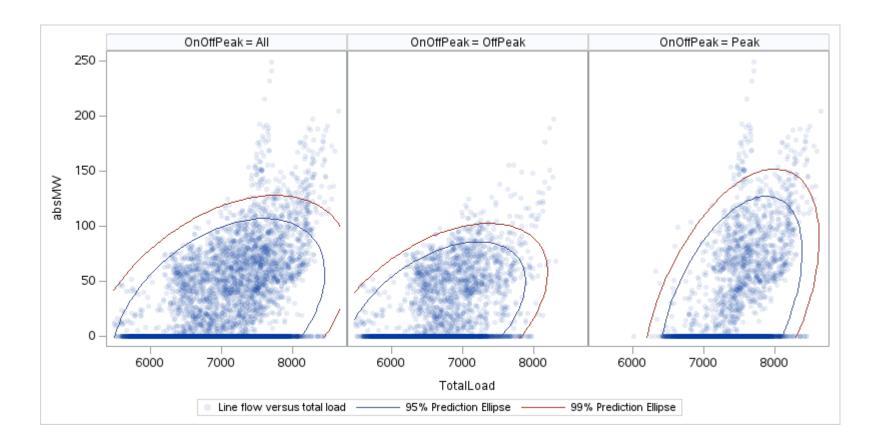

## ZBR T

| OnOffPeak = All | OnOffPeak = OffPeak | OnOffPeak = Peak |
|-----------------|---------------------|------------------|
|                 |                     |                  |
|                 |                     |                  |
|                 |                     |                  |
|                 |                     |                  |
|                 |                     |                  |
|                 |                     |                  |
|                 |                     |                  |
|                 |                     |                  |
|                 |                     |                  |
|                 |                     |                  |
|                 |                     |                  |
|                 |                     |                  |
|                 |                     |                  |
|                 |                     |                  |
|                 |                     |                  |
|                 |                     |                  |
|                 |                     |                  |
|                 |                     |                  |
|                 |                     |                  |

Page 386 Public