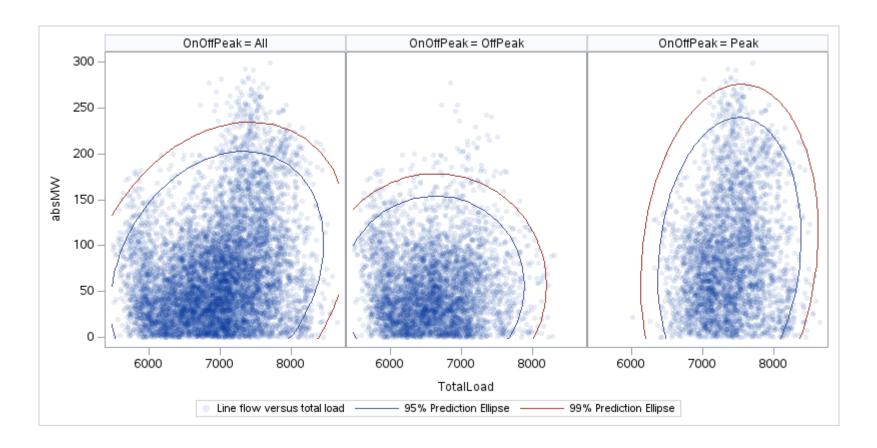

# OD P

| OnOffPeak = All | OnOffPeak = OffPeak | OnOffPeak = Peak |
|-----------------|---------------------|------------------|
|                 |                     |                  |
|                 |                     |                  |
|                 |                     |                  |
|                 |                     |                  |
|                 |                     |                  |
|                 |                     |                  |
|                 |                     |                  |
|                 |                     |                  |
|                 |                     |                  |
|                 |                     |                  |
|                 |                     |                  |
|                 |                     |                  |
|                 |                     |                  |
|                 |                     |                  |
|                 |                     |                  |
|                 |                     |                  |
|                 |                     |                  |
|                 |                     |                  |
|                 |                     |                  |