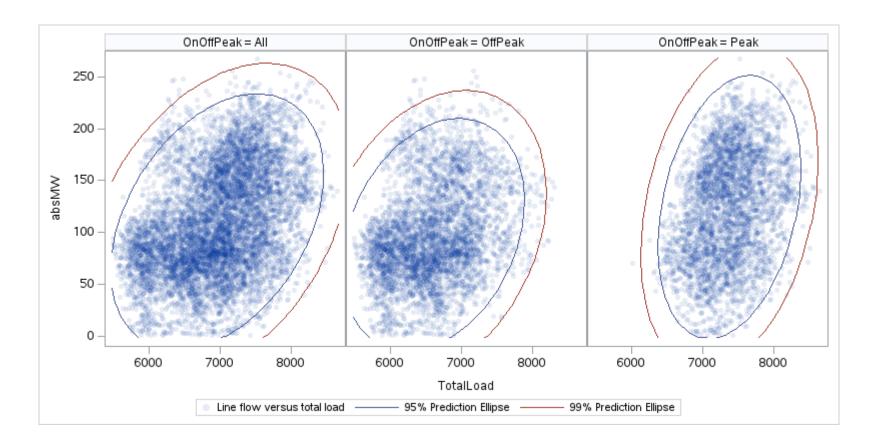

# OD P

| OnOffPeak = All | OnOffPeak = OffPeak | OnOffPeak = Peak |
|-----------------|---------------------|------------------|
|                 |                     |                  |
|                 |                     |                  |
|                 |                     |                  |
|                 |                     |                  |
|                 |                     |                  |
|                 |                     |                  |
|                 |                     |                  |
|                 |                     |                  |
|                 |                     |                  |
|                 |                     |                  |
|                 |                     |                  |
|                 |                     |                  |
|                 |                     |                  |
|                 |                     |                  |
|                 |                     |                  |
|                 |                     |                  |
|                 |                     |                  |
|                 |                     |                  |
|                 |                     |                  |