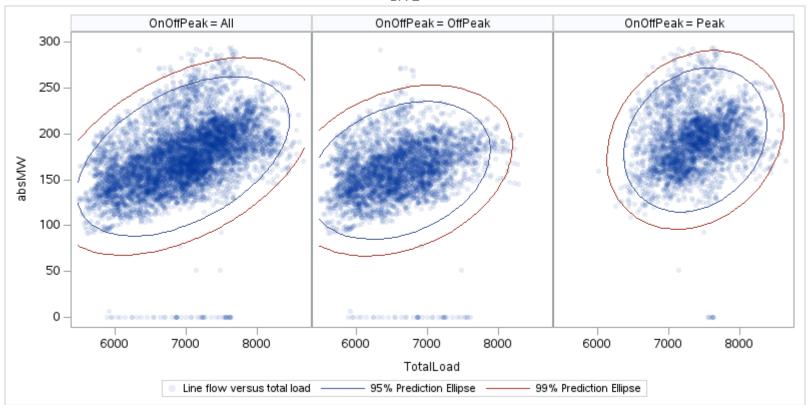

# OD P

| OnOffPeak = All | OnOffPeak = OffPeak | OnOffPeak = Peak |
|-----------------|---------------------|------------------|
|                 |                     |                  |
|                 |                     |                  |
|                 |                     |                  |
|                 |                     |                  |
|                 |                     |                  |
|                 |                     |                  |
|                 |                     |                  |
|                 |                     |                  |
|                 |                     |                  |
|                 |                     |                  |
|                 |                     |                  |
|                 |                     |                  |
|                 |                     |                  |
|                 |                     |                  |
|                 |                     |                  |
|                 |                     |                  |
|                 |                     |                  |
|                 |                     |                  |
|                 |                     |                  |