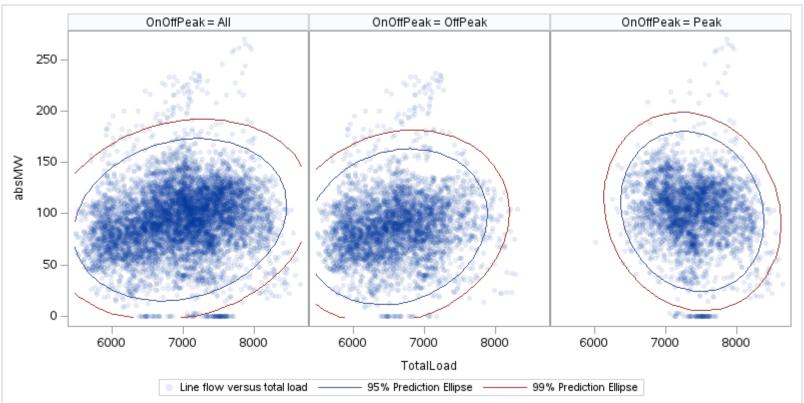

## ZBR T

| OnOffPeak = All | OnOffPeak = OffPeak | OnOffPeak = Peak |
|-----------------|---------------------|------------------|
|                 |                     |                  |
|                 |                     |                  |
|                 |                     |                  |
|                 |                     |                  |
|                 |                     |                  |
|                 |                     |                  |
|                 |                     |                  |
|                 |                     |                  |
|                 |                     |                  |
|                 |                     |                  |
|                 |                     |                  |
|                 |                     |                  |
|                 |                     |                  |
|                 |                     |                  |
|                 |                     |                  |
|                 |                     |                  |
|                 |                     |                  |
|                 |                     |                  |
|                 |                     |                  |

Page 386 Public