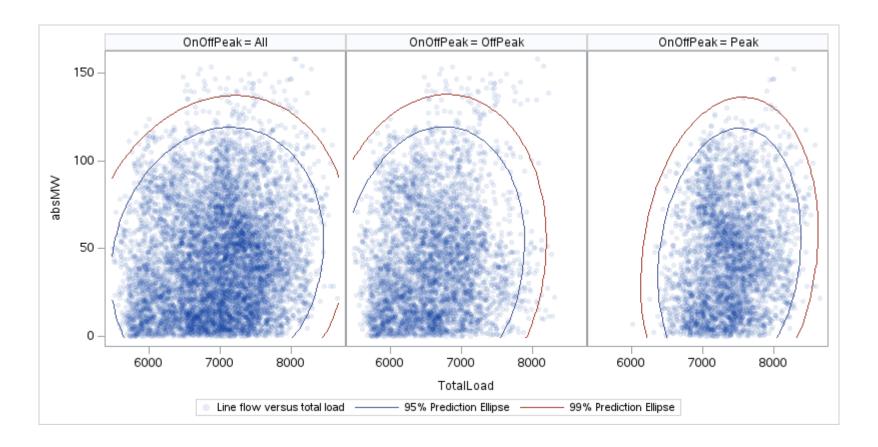

# OD P

| OnOffPeak = All | OnOffPeak = OffPeak | OnOffPeak = Peak |
|-----------------|---------------------|------------------|
|                 |                     |                  |
|                 |                     |                  |
|                 |                     |                  |
|                 |                     |                  |
|                 |                     |                  |
|                 |                     |                  |
|                 |                     |                  |
|                 |                     |                  |
|                 |                     |                  |
|                 |                     |                  |
|                 |                     |                  |
|                 |                     |                  |
|                 |                     |                  |
|                 |                     |                  |
|                 |                     |                  |
|                 |                     |                  |
|                 |                     |                  |
|                 |                     |                  |
|                 |                     |                  |