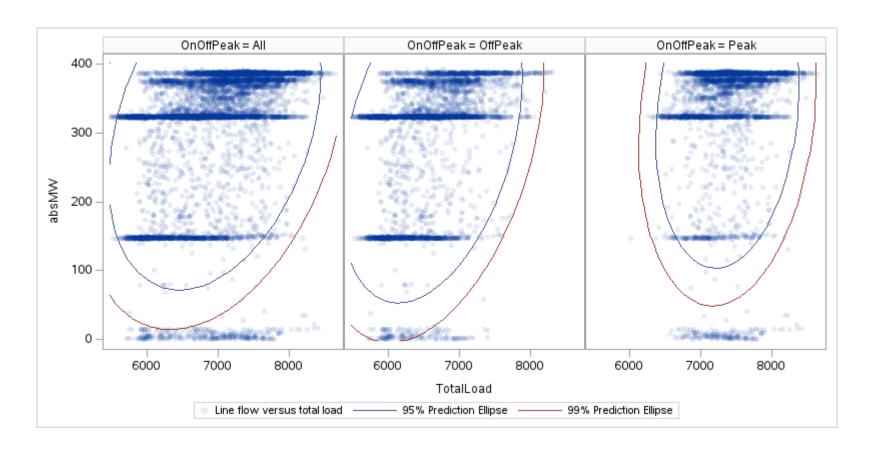

# OD E

| OnOffPeak = All | OnOffPeak = OffPeak | OnOffPeak = Peak |
|-----------------|---------------------|------------------|
|                 |                     |                  |
|                 |                     |                  |
|                 |                     |                  |
|                 |                     |                  |
|                 |                     |                  |
|                 |                     |                  |
|                 |                     |                  |
|                 |                     |                  |
|                 |                     |                  |
|                 |                     |                  |
|                 |                     |                  |
|                 |                     |                  |
|                 |                     |                  |
|                 |                     |                  |
|                 |                     |                  |
|                 |                     |                  |
|                 |                     |                  |
|                 |                     |                  |
|                 |                     |                  |

Public

Page 154 Public

Ε

Page 155 Public

Page 156 Public

Page 157 Public

Page 158 Public

Page 159 Public