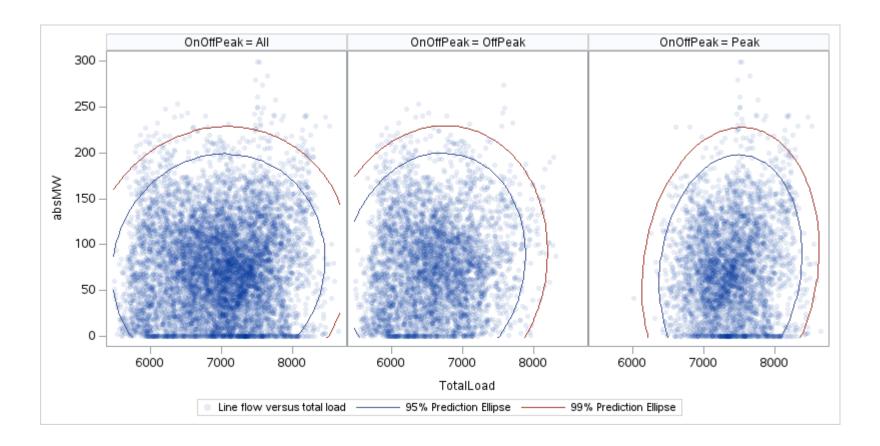

# OD E

| OnOffPeak = All | OnOffPeak = OffPeak | OnOffPeak = Peak |
|-----------------|---------------------|------------------|
|                 |                     |                  |
|                 |                     |                  |
|                 |                     |                  |
|                 |                     |                  |
|                 |                     |                  |
|                 |                     |                  |
|                 |                     |                  |
|                 |                     |                  |
|                 |                     |                  |
|                 |                     |                  |
|                 |                     |                  |
|                 |                     |                  |
|                 |                     |                  |
|                 |                     |                  |
|                 |                     |                  |
|                 |                     |                  |
|                 |                     |                  |
|                 |                     |                  |
|                 |                     |                  |