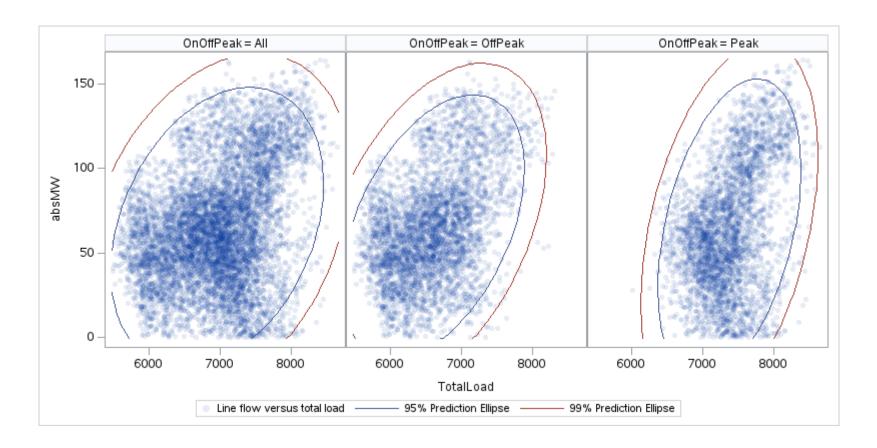

# OD P

| OnOffPeak = All | OnOffPeak = OffPeak | OnOffPeak = Peak |
|-----------------|---------------------|------------------|
|                 |                     |                  |
|                 |                     |                  |
|                 |                     |                  |
|                 |                     |                  |
|                 |                     |                  |
|                 |                     |                  |
|                 |                     |                  |
|                 |                     |                  |
|                 |                     |                  |
|                 |                     |                  |
|                 |                     |                  |
|                 |                     |                  |
|                 |                     |                  |
|                 |                     |                  |
|                 |                     |                  |
|                 |                     |                  |
|                 |                     |                  |
|                 |                     |                  |
|                 |                     |                  |