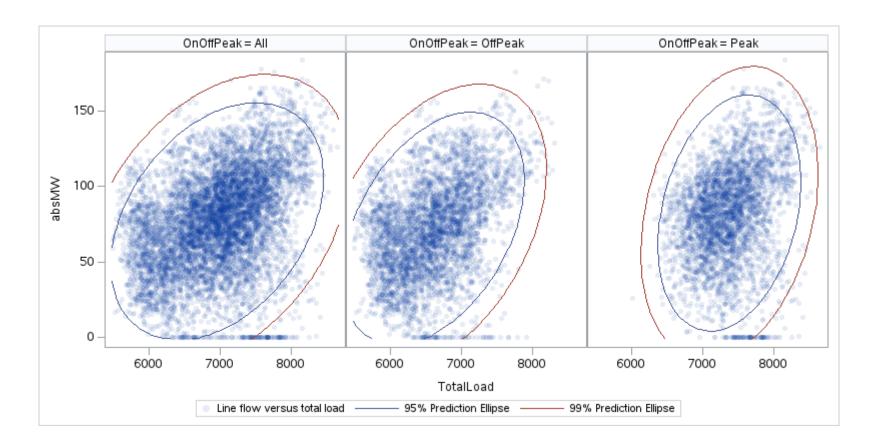

Page 190 Public

| OnOffPeak = All | OnOffPeak = OffPeak | OnOffPeak = Peak |
|-----------------|---------------------|------------------|
|                 |                     |                  |
|                 |                     |                  |
|                 |                     |                  |
|                 |                     |                  |
|                 |                     |                  |
|                 |                     |                  |
|                 |                     |                  |
|                 |                     |                  |
|                 |                     |                  |
|                 |                     |                  |
|                 |                     |                  |
|                 |                     |                  |
|                 |                     |                  |
|                 |                     |                  |
|                 |                     |                  |
|                 |                     |                  |
|                 |                     |                  |
|                 |                     |                  |
|                 |                     |                  |
|                 |                     |                  |
|                 |                     |                  |
|                 |                     |                  |
|                 |                     |                  |
|                 |                     |                  |
|                 |                     |                  |