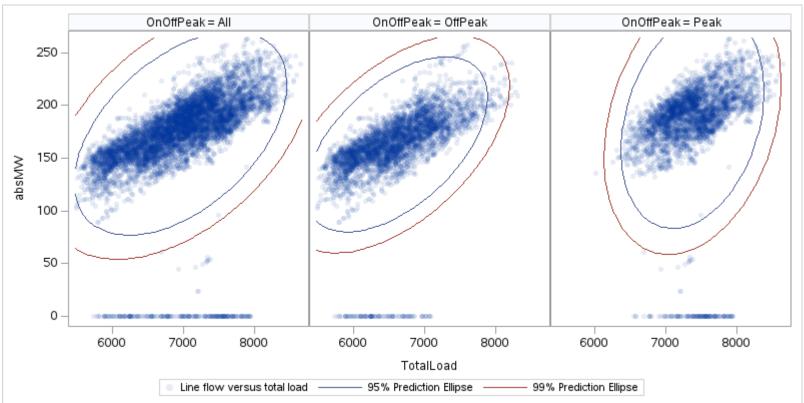

Page 190 Public

| OnOffPeak = All | OnOffPeak = OffPeak | OnOffPeak = Peak |
|-----------------|---------------------|------------------|
|                 |                     |                  |
|                 |                     |                  |
|                 |                     |                  |
|                 |                     |                  |
|                 |                     |                  |
|                 |                     |                  |
|                 |                     |                  |
|                 |                     |                  |
|                 |                     |                  |
|                 |                     |                  |
|                 |                     |                  |
|                 |                     |                  |
|                 |                     |                  |
|                 |                     |                  |
|                 |                     |                  |
|                 |                     |                  |
|                 |                     |                  |
|                 |                     |                  |
|                 |                     |                  |
|                 |                     |                  |
|                 |                     |                  |
|                 |                     |                  |
|                 |                     |                  |
|                 |                     |                  |
|                 |                     |                  |