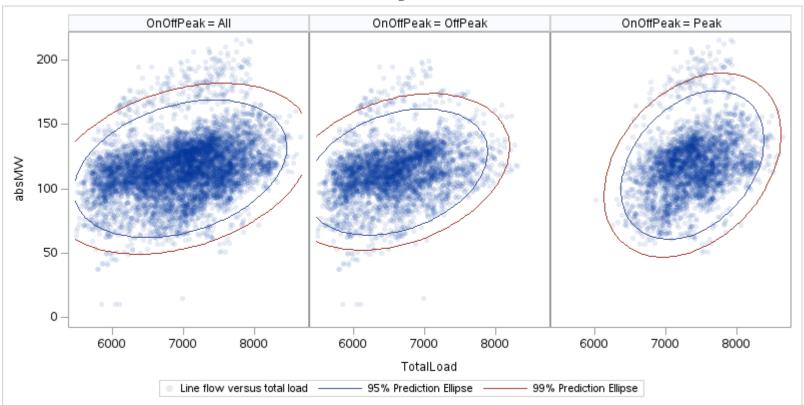

Page 190 Public

| OnOffPeak = All | OnOffPeak = OffPeak | OnOffPeak = Peak |
|-----------------|---------------------|------------------|
|                 |                     |                  |
|                 |                     |                  |
|                 |                     |                  |
|                 |                     |                  |
|                 |                     |                  |
|                 |                     |                  |
|                 |                     |                  |
|                 |                     |                  |
|                 |                     |                  |
|                 |                     |                  |
|                 |                     |                  |
|                 |                     |                  |
|                 |                     |                  |
|                 |                     |                  |
|                 |                     |                  |
|                 |                     |                  |
|                 |                     |                  |
|                 |                     |                  |
|                 |                     |                  |
|                 |                     |                  |
|                 |                     |                  |
|                 |                     |                  |
|                 |                     |                  |
|                 |                     |                  |
|                 |                     |                  |