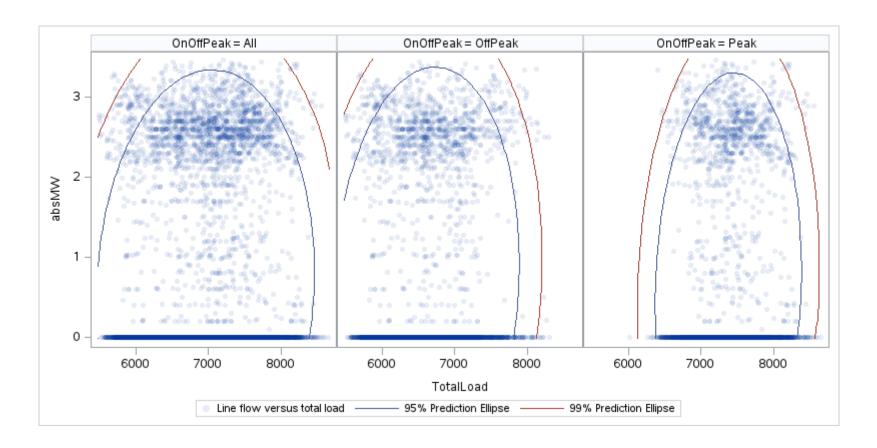

Page 186 Public

Page 187 Public

Page 188 Public

Page 189 Public

| OnOffPeak = All | OnOffPeak = OffPeak | OnOffPeak = Peak |
|-----------------|---------------------|------------------|
|                 |                     |                  |
|                 |                     |                  |
|                 |                     |                  |
|                 |                     |                  |
|                 |                     |                  |
|                 |                     |                  |
|                 |                     |                  |
|                 |                     |                  |
|                 |                     |                  |
|                 |                     |                  |
|                 |                     |                  |
|                 |                     |                  |
|                 |                     |                  |
|                 |                     |                  |
|                 |                     |                  |
|                 |                     |                  |
|                 |                     |                  |
|                 |                     |                  |