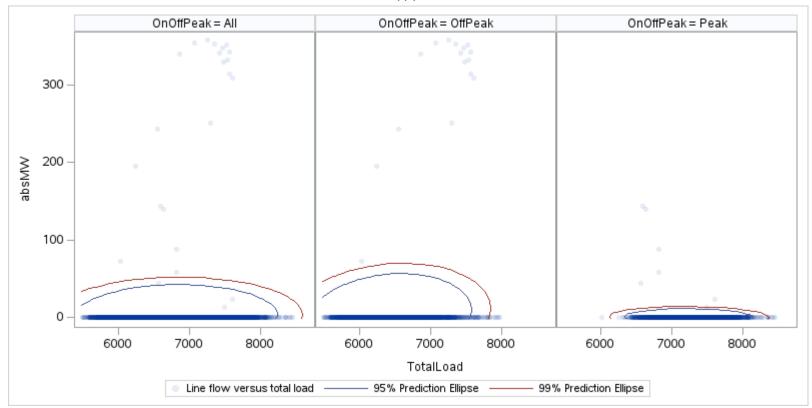

# OD P

| OnOffPeak = All | OnOffPeak = OffPeak | OnOffPeak = Peak |
|-----------------|---------------------|------------------|
|                 |                     |                  |
|                 |                     |                  |
|                 |                     |                  |
|                 |                     |                  |
|                 |                     |                  |
|                 |                     |                  |
|                 |                     |                  |
|                 |                     |                  |
|                 |                     |                  |
|                 |                     |                  |
|                 |                     |                  |
|                 |                     |                  |
|                 |                     |                  |
|                 |                     |                  |
|                 |                     |                  |
|                 |                     |                  |
|                 |                     |                  |
|                 |                     |                  |
|                 |                     |                  |