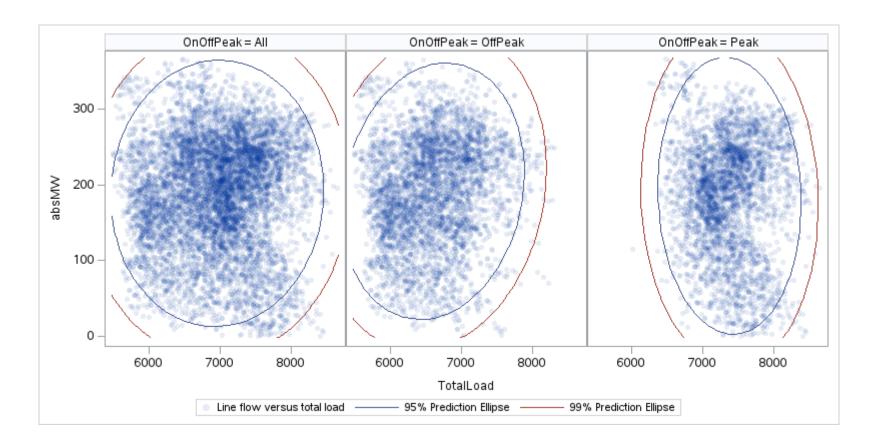

# OD P

| OnOffPeak = All | OnOffPeak = OffPeak | OnOffPeak = Peak |
|-----------------|---------------------|------------------|
|                 |                     |                  |
|                 |                     |                  |
|                 |                     |                  |
|                 |                     |                  |
|                 |                     |                  |
|                 |                     |                  |
|                 |                     |                  |
|                 |                     |                  |
|                 |                     |                  |
|                 |                     |                  |
|                 |                     |                  |
|                 |                     |                  |
|                 |                     |                  |
|                 |                     |                  |
|                 |                     |                  |
|                 |                     |                  |
|                 |                     |                  |
|                 |                     |                  |
|                 |                     |                  |