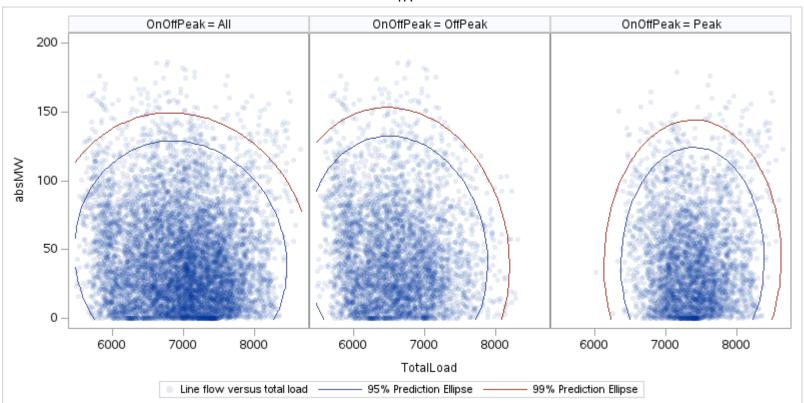

# OD P

| OnOffPeak = All | OnOffPeak = OffPeak | OnOffPeak = Peak |
|-----------------|---------------------|------------------|
|                 |                     |                  |
|                 |                     |                  |
|                 |                     |                  |
|                 |                     |                  |
|                 |                     |                  |
|                 |                     |                  |
|                 |                     |                  |
|                 |                     |                  |
|                 |                     |                  |
|                 |                     |                  |
|                 |                     |                  |
|                 |                     |                  |
|                 |                     |                  |
|                 |                     |                  |
|                 |                     |                  |
|                 |                     |                  |
|                 |                     |                  |
|                 |                     |                  |
|                 |                     |                  |

Public