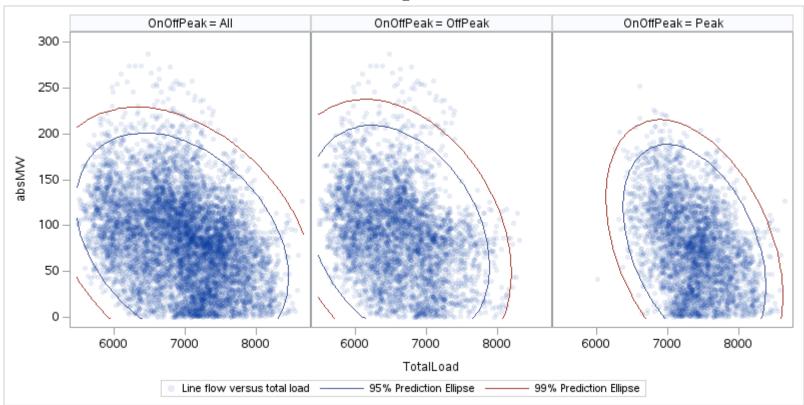

Page 186 Public

Page 187 Public

Page 188 Public

Page 189 Public

| OnOffPeak = All | OnOffPeak = OffPeak | OnOffPeak = Peak |
|-----------------|---------------------|------------------|
|                 |                     |                  |
|                 |                     |                  |
|                 |                     |                  |
|                 |                     |                  |
|                 |                     |                  |
|                 |                     |                  |
|                 |                     |                  |
|                 |                     |                  |
|                 |                     |                  |
|                 |                     |                  |
|                 |                     |                  |
|                 |                     |                  |
|                 |                     |                  |
|                 |                     |                  |
|                 |                     |                  |
|                 |                     |                  |
|                 |                     |                  |
|                 |                     |                  |