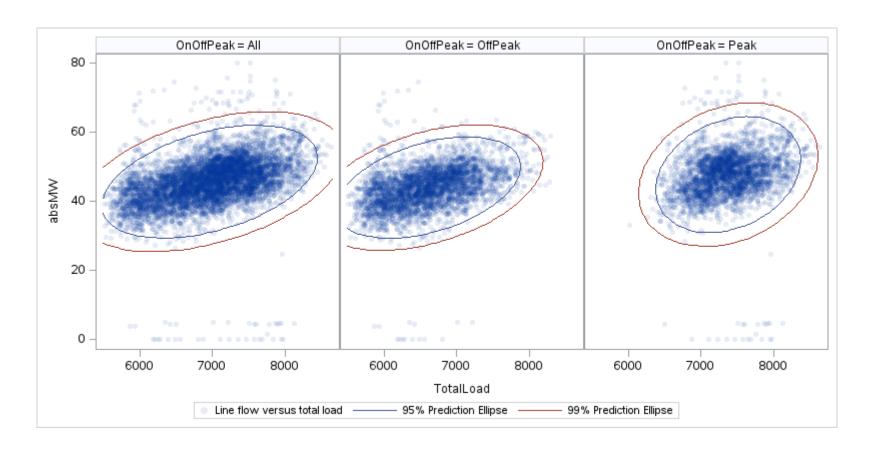

# OD P

| OnOffPeak = All | OnOffPeak = OffPeak | OnOffPeak = Peak |
|-----------------|---------------------|------------------|
|                 |                     |                  |
|                 |                     |                  |
|                 |                     |                  |
|                 |                     |                  |
|                 |                     |                  |
|                 |                     |                  |
|                 |                     |                  |
|                 |                     |                  |
|                 |                     |                  |
|                 |                     |                  |
|                 |                     |                  |
|                 |                     |                  |
|                 |                     |                  |
|                 |                     |                  |
|                 |                     |                  |
|                 |                     |                  |
|                 |                     |                  |
|                 |                     |                  |
|                 |                     |                  |