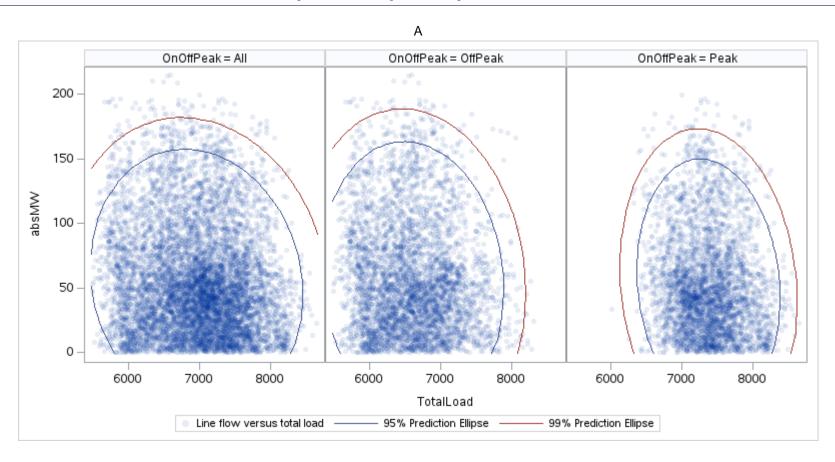

## ZBR T

| OnOffPeak = All | OnOffPeak = OffPeak | OnOffPeak = Peak |
|-----------------|---------------------|------------------|
|                 |                     |                  |
|                 |                     |                  |
|                 |                     |                  |
|                 |                     |                  |
|                 |                     |                  |
|                 |                     |                  |
|                 |                     |                  |
|                 |                     |                  |
|                 |                     |                  |
|                 |                     |                  |
|                 |                     |                  |
|                 |                     |                  |
|                 |                     |                  |
|                 |                     |                  |
|                 |                     |                  |
|                 |                     |                  |
|                 |                     |                  |
|                 |                     |                  |
|                 |                     |                  |