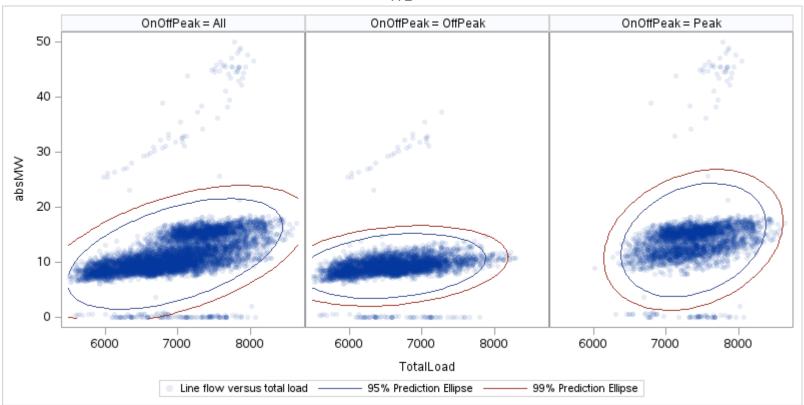

# OD E

| OnOffPeak = All | OnOffPeak = OffPeak | OnOffPeak = Peak |
|-----------------|---------------------|------------------|
|                 |                     |                  |
|                 |                     |                  |
|                 |                     |                  |
|                 |                     |                  |
|                 |                     |                  |
|                 |                     |                  |
|                 |                     |                  |
|                 |                     |                  |
|                 |                     |                  |
|                 |                     |                  |
|                 |                     |                  |
|                 |                     |                  |
|                 |                     |                  |
|                 |                     |                  |
|                 |                     |                  |
|                 |                     |                  |
|                 |                     |                  |
|                 |                     |                  |
|                 |                     |                  |