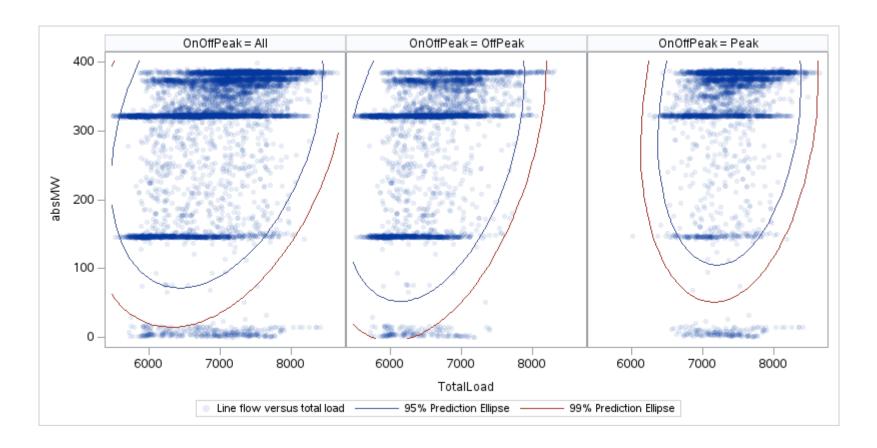

Page 186 Public

Page 187 Public

Page 188 Public

Page 189 Public

| OnOffPeak = All | OnOffPeak = OffPeak | OnOffPeak = Peak |
|-----------------|---------------------|------------------|
|                 |                     |                  |
|                 |                     |                  |
|                 |                     |                  |
|                 |                     |                  |
|                 |                     |                  |
|                 |                     |                  |
|                 |                     |                  |
|                 |                     |                  |
|                 |                     |                  |
|                 |                     |                  |
|                 |                     |                  |
|                 |                     |                  |
|                 |                     |                  |
|                 |                     |                  |
|                 |                     |                  |
|                 |                     |                  |
|                 |                     |                  |
|                 |                     |                  |

Page 190 Public

| OnOffPeak = All | OnOffPeak = OffPeak | OnOffPeak = Peak |
|-----------------|---------------------|------------------|
|                 |                     |                  |
|                 |                     |                  |
|                 |                     |                  |
|                 |                     |                  |
|                 |                     |                  |
|                 |                     |                  |
|                 |                     |                  |
|                 |                     |                  |
|                 |                     |                  |
|                 |                     |                  |
|                 |                     |                  |
|                 |                     |                  |
|                 |                     |                  |
|                 |                     |                  |
|                 |                     |                  |
|                 |                     |                  |
|                 |                     |                  |
|                 |                     |                  |
|                 |                     |                  |
|                 |                     |                  |
|                 |                     |                  |
|                 |                     |                  |
|                 |                     |                  |
|                 |                     |                  |
|                 |                     |                  |