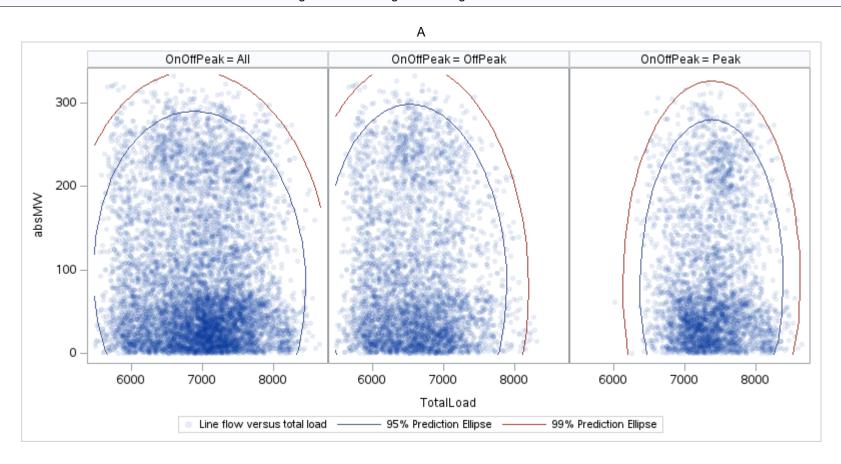

# OD E

| OnOffPeak = All | OnOffPeak = OffPeak | OnOffPeak = Peak |
|-----------------|---------------------|------------------|
|                 |                     |                  |
|                 |                     |                  |
|                 |                     |                  |
|                 |                     |                  |
|                 |                     |                  |
|                 |                     |                  |
|                 |                     |                  |
|                 |                     |                  |
|                 |                     |                  |
|                 |                     |                  |
|                 |                     |                  |
|                 |                     |                  |
|                 |                     |                  |
|                 |                     |                  |
|                 |                     |                  |
|                 |                     |                  |
|                 |                     |                  |
|                 |                     |                  |
|                 |                     |                  |