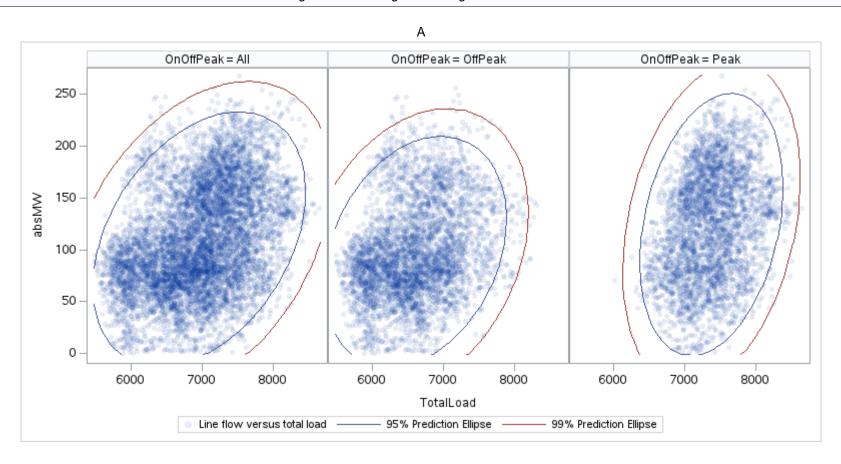

Page 186 Public

Page 187 Public

Page 188 Public

Page 189 Public

| OnOffPeak = All | OnOffPeak = OffPeak | OnOffPeak = Peak |
|-----------------|---------------------|------------------|
|                 |                     |                  |
|                 |                     |                  |
|                 |                     |                  |
|                 |                     |                  |
|                 |                     |                  |
|                 |                     |                  |
|                 |                     |                  |
|                 |                     |                  |
|                 |                     |                  |
|                 |                     |                  |
|                 |                     |                  |
|                 |                     |                  |
|                 |                     |                  |
|                 |                     |                  |
|                 |                     |                  |
|                 |                     |                  |
|                 |                     |                  |
|                 |                     |                  |