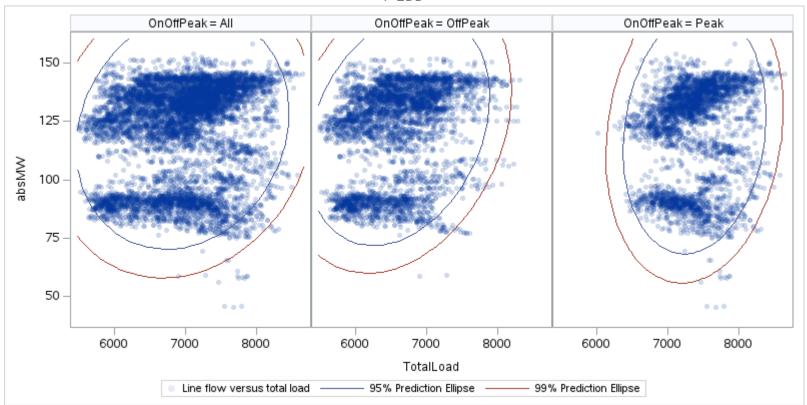

# OD P

| OnOffPeak = All | OnOffPeak = OffPeak | OnOffPeak = Peak |
|-----------------|---------------------|------------------|
|                 |                     |                  |
|                 |                     |                  |
|                 |                     |                  |
|                 |                     |                  |
|                 |                     |                  |
|                 |                     |                  |
|                 |                     |                  |
|                 |                     |                  |
|                 |                     |                  |
|                 |                     |                  |
|                 |                     |                  |
|                 |                     |                  |
|                 |                     |                  |
|                 |                     |                  |
|                 |                     |                  |
|                 |                     |                  |
|                 |                     |                  |
|                 |                     |                  |
|                 |                     |                  |