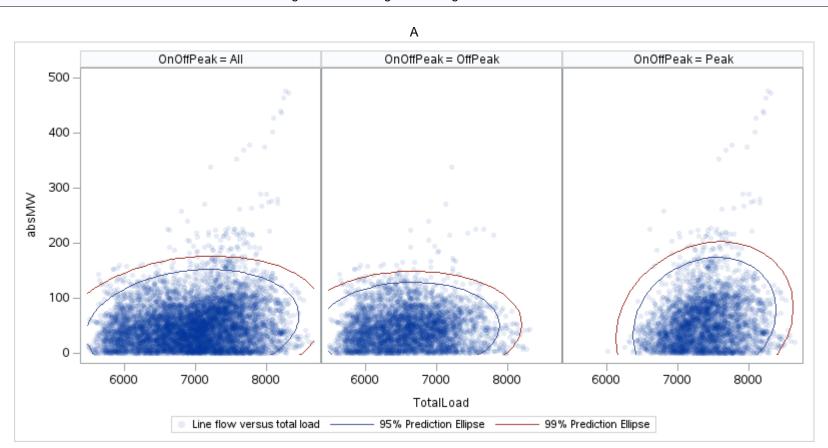

Page 186 Public

Page 187 Public

Page 188 Public

Page 189 Public

| OnOffPeak = All | OnOffPeak = OffPeak | OnOffPeak = Peak |
|-----------------|---------------------|------------------|
|                 |                     |                  |
|                 |                     |                  |
|                 |                     |                  |
|                 |                     |                  |
|                 |                     |                  |
|                 |                     |                  |
|                 |                     |                  |
|                 |                     |                  |
|                 |                     |                  |
|                 |                     |                  |
|                 |                     |                  |
|                 |                     |                  |
|                 |                     |                  |
|                 |                     |                  |
|                 |                     |                  |
|                 |                     |                  |
|                 |                     |                  |
|                 |                     |                  |