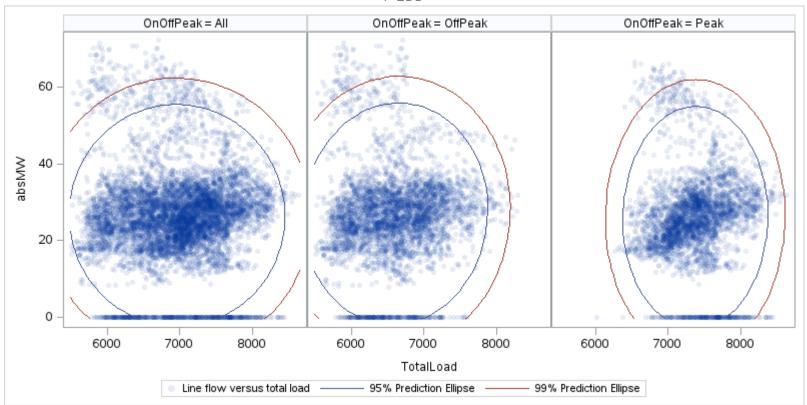

# OD E

| OnOffPeak = All | OnOffPeak = OffPeak | OnOffPeak = Peak |
|-----------------|---------------------|------------------|
|                 |                     |                  |
|                 |                     |                  |
|                 |                     |                  |
|                 |                     |                  |
|                 |                     |                  |
|                 |                     |                  |
|                 |                     |                  |
|                 |                     |                  |
|                 |                     |                  |
|                 |                     |                  |
|                 |                     |                  |
|                 |                     |                  |
|                 |                     |                  |
|                 |                     |                  |
|                 |                     |                  |
|                 |                     |                  |
|                 |                     |                  |
|                 |                     |                  |
|                 |                     |                  |