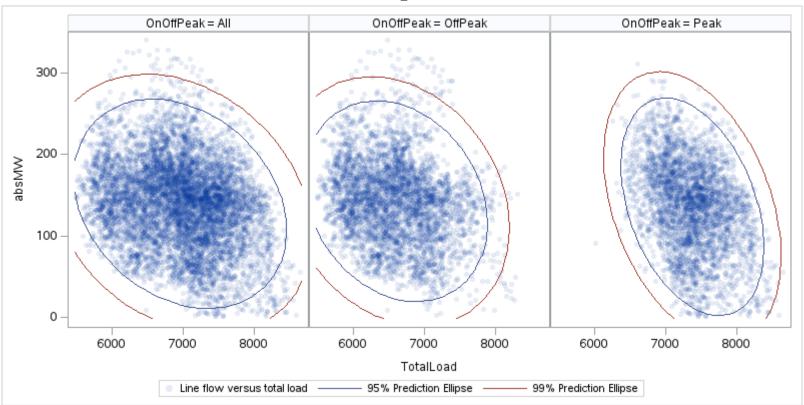

# OD P

| OnOffPeak = All | OnOffPeak = OffPeak | OnOffPeak = Peak |
|-----------------|---------------------|------------------|
|                 |                     |                  |
|                 |                     |                  |
|                 |                     |                  |
|                 |                     |                  |
|                 |                     |                  |
|                 |                     |                  |
|                 |                     |                  |
|                 |                     |                  |
|                 |                     |                  |
|                 |                     |                  |
|                 |                     |                  |
|                 |                     |                  |
|                 |                     |                  |
|                 |                     |                  |
|                 |                     |                  |
|                 |                     |                  |
|                 |                     |                  |
|                 |                     |                  |
|                 |                     |                  |