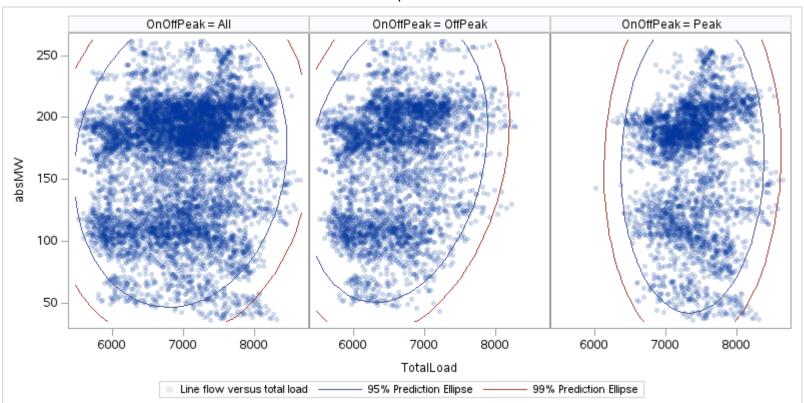

Page 186 Public

Page 187 Public

Page 188 Public

Page 189 Public

| OnOffPeak = All | OnOffPeak = OffPeak | OnOffPeak = Peak |
|-----------------|---------------------|------------------|
|                 |                     |                  |
|                 |                     |                  |
|                 |                     |                  |
|                 |                     |                  |
|                 |                     |                  |
|                 |                     |                  |
|                 |                     |                  |
|                 |                     |                  |
|                 |                     |                  |
|                 |                     |                  |
|                 |                     |                  |
|                 |                     |                  |
|                 |                     |                  |
|                 |                     |                  |
|                 |                     |                  |
|                 |                     |                  |
|                 |                     |                  |
|                 |                     |                  |