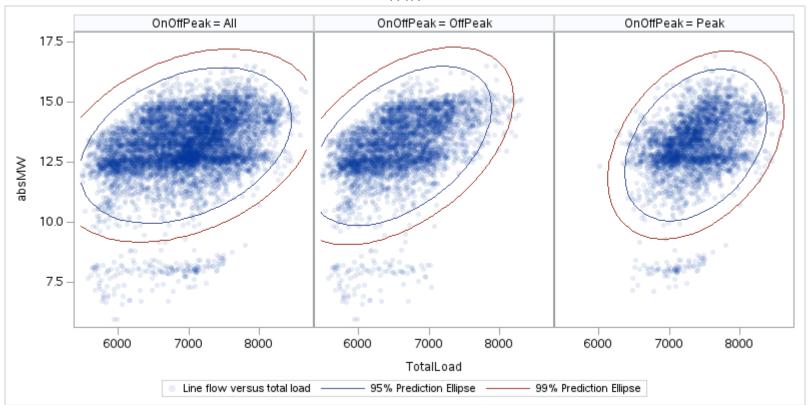

# OD P

| OnOffPeak = All | OnOffPeak = OffPeak | OnOffPeak = Peak |
|-----------------|---------------------|------------------|
|                 |                     |                  |
|                 |                     |                  |
|                 |                     |                  |
|                 |                     |                  |
|                 |                     |                  |
|                 |                     |                  |
|                 |                     |                  |
|                 |                     |                  |
|                 |                     |                  |
|                 |                     |                  |
|                 |                     |                  |
|                 |                     |                  |
|                 |                     |                  |
|                 |                     |                  |
|                 |                     |                  |
|                 |                     |                  |
|                 |                     |                  |
|                 |                     |                  |
|                 |                     |                  |