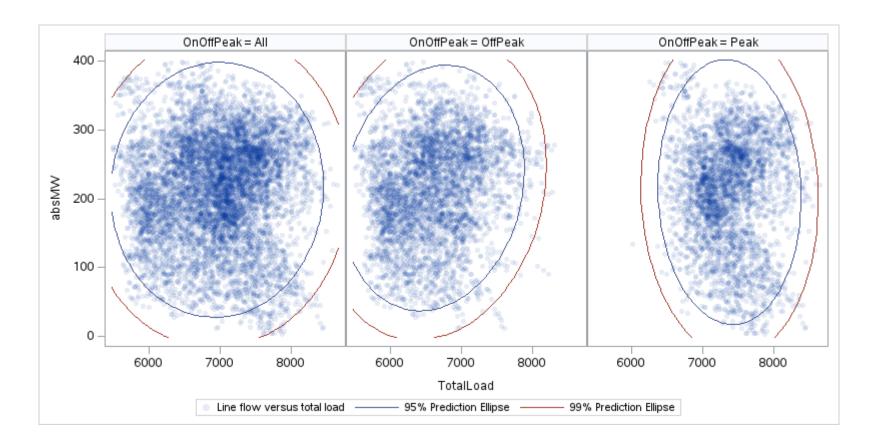

Page 190 Public

| OnOffPeak = All | OnOffPeak = OffPeak | OnOffPeak = Peak |
|-----------------|---------------------|------------------|
|                 |                     |                  |
|                 |                     |                  |
|                 |                     |                  |
|                 |                     |                  |
|                 |                     |                  |
|                 |                     |                  |
|                 |                     |                  |
|                 |                     |                  |
|                 |                     |                  |
|                 |                     |                  |
|                 |                     |                  |
|                 |                     |                  |
|                 |                     |                  |
|                 |                     |                  |
|                 |                     |                  |
|                 |                     |                  |
|                 |                     |                  |
|                 |                     |                  |
|                 |                     |                  |
|                 |                     |                  |
|                 |                     |                  |
|                 |                     |                  |
|                 |                     |                  |
|                 |                     |                  |
|                 |                     |                  |