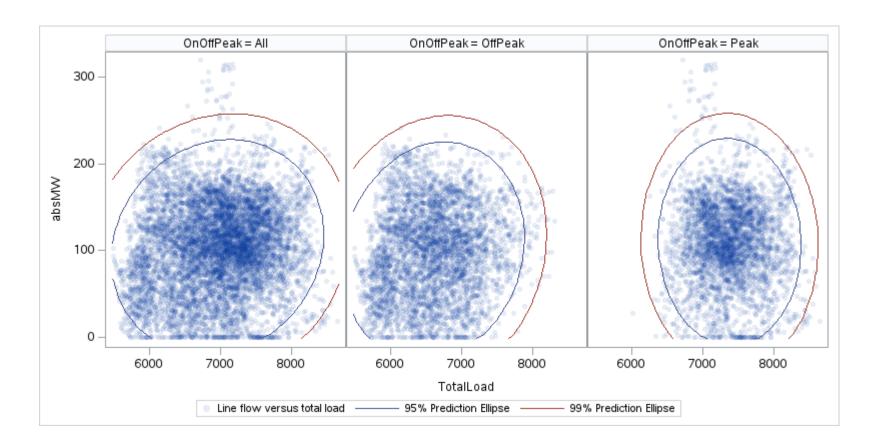

# OD E

| OnOffPeak = All | OnOffPeak = OffPeak | OnOffPeak = Peak |
|-----------------|---------------------|------------------|
|                 |                     |                  |
|                 |                     |                  |
|                 |                     |                  |
|                 |                     |                  |
|                 |                     |                  |
|                 |                     |                  |
|                 |                     |                  |
|                 |                     |                  |
|                 |                     |                  |
|                 |                     |                  |
|                 |                     |                  |
|                 |                     |                  |
|                 |                     |                  |
|                 |                     |                  |
|                 |                     |                  |
|                 |                     |                  |
|                 |                     |                  |
|                 |                     |                  |
|                 |                     |                  |