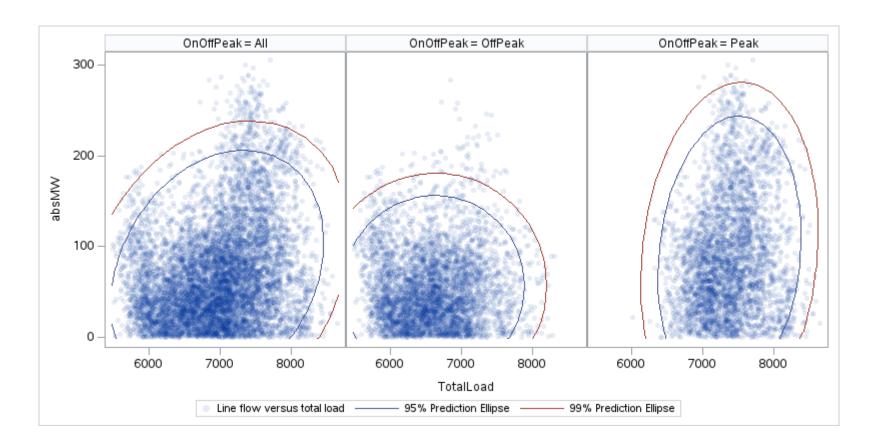

## ZBR T

| OnOffPeak = All | OnOffPeak = OffPeak | OnOffPeak = Peak |
|-----------------|---------------------|------------------|
|                 |                     |                  |
|                 |                     |                  |
|                 |                     |                  |
|                 |                     |                  |
|                 |                     |                  |
|                 |                     |                  |
|                 |                     |                  |
|                 |                     |                  |
|                 |                     |                  |
|                 |                     |                  |
|                 |                     |                  |
|                 |                     |                  |
|                 |                     |                  |
|                 |                     |                  |
|                 |                     |                  |
|                 |                     |                  |
|                 |                     |                  |
|                 |                     |                  |
|                 |                     |                  |