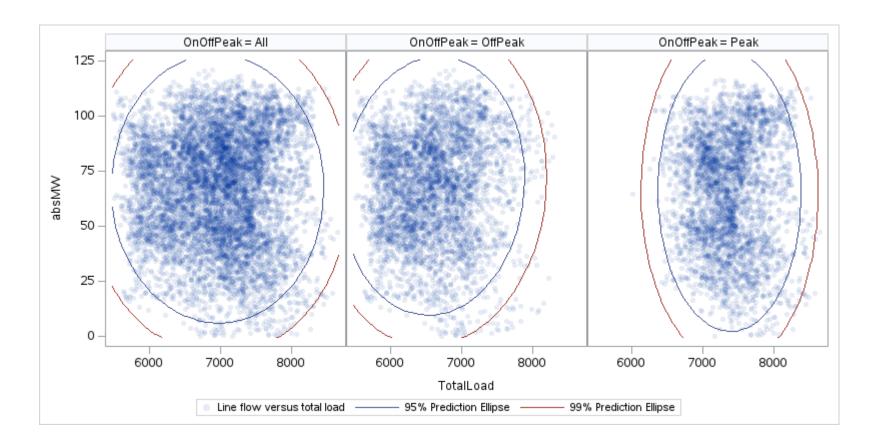

## ZBR T

| OnOffPeak = All | OnOffPeak = OffPeak | OnOffPeak = Peak |
|-----------------|---------------------|------------------|
|                 |                     |                  |
|                 |                     |                  |
|                 |                     |                  |
|                 |                     |                  |
|                 |                     |                  |
|                 |                     |                  |
|                 |                     |                  |
|                 |                     |                  |
|                 |                     |                  |
|                 |                     |                  |
|                 |                     |                  |
|                 |                     |                  |
|                 |                     |                  |
|                 |                     |                  |
|                 |                     |                  |
|                 |                     |                  |
|                 |                     |                  |
|                 |                     |                  |
|                 |                     |                  |