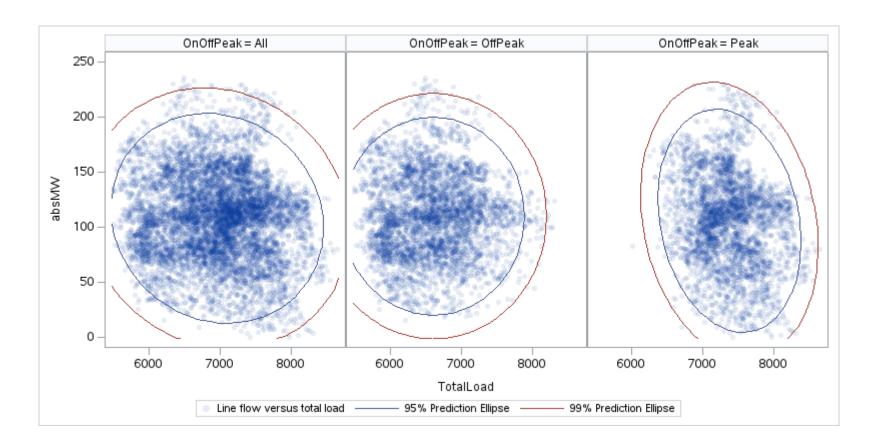

# OD E

| OnOffPeak = All | OnOffPeak = OffPeak | OnOffPeak = Peak |
|-----------------|---------------------|------------------|
|                 |                     |                  |
|                 |                     |                  |
|                 |                     |                  |
|                 |                     |                  |
|                 |                     |                  |
|                 |                     |                  |
|                 |                     |                  |
|                 |                     |                  |
|                 |                     |                  |
|                 |                     |                  |
|                 |                     |                  |
|                 |                     |                  |
|                 |                     |                  |
|                 |                     |                  |
|                 |                     |                  |
|                 |                     |                  |
|                 |                     |                  |
|                 |                     |                  |
|                 |                     |                  |