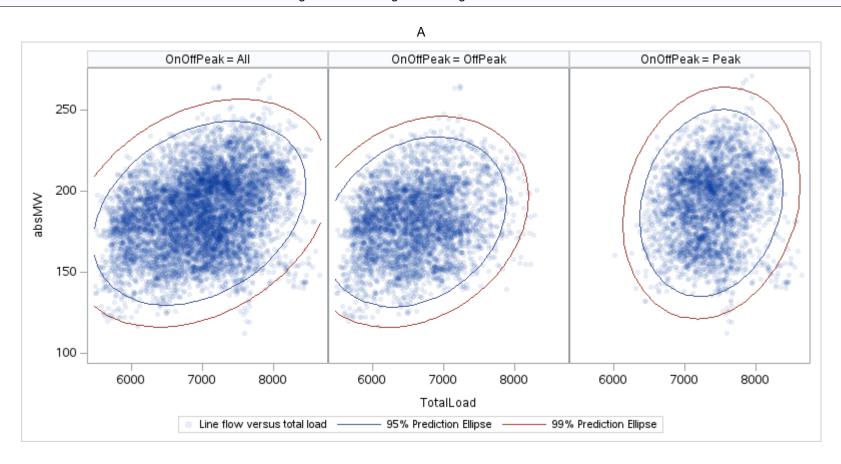

# OD E

| OnOffPeak = All | OnOffPeak = OffPeak | OnOffPeak = Peak |
|-----------------|---------------------|------------------|
|                 |                     |                  |
|                 |                     |                  |
|                 |                     |                  |
|                 |                     |                  |
|                 |                     |                  |
|                 |                     |                  |
|                 |                     |                  |
|                 |                     |                  |
|                 |                     |                  |
|                 |                     |                  |
|                 |                     |                  |
|                 |                     |                  |
|                 |                     |                  |
|                 |                     |                  |
|                 |                     |                  |
|                 |                     |                  |
|                 |                     |                  |
|                 |                     |                  |
|                 |                     |                  |