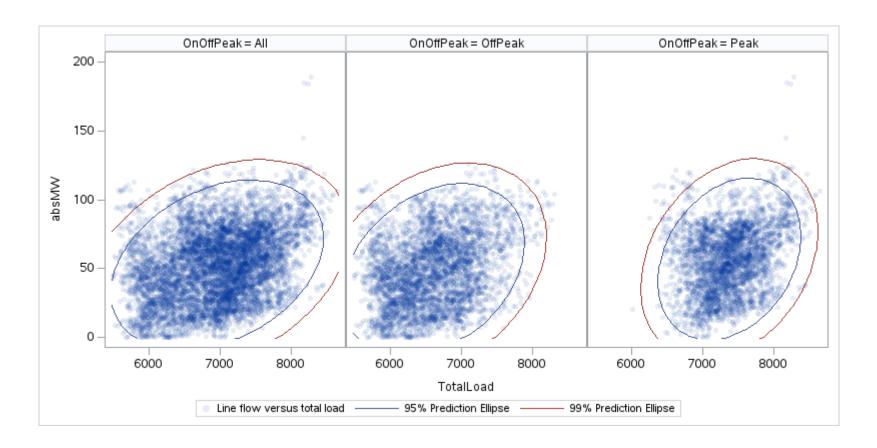

# OD E

| OnOffPeak = All | OnOffPeak = OffPeak | OnOffPeak = Peak |
|-----------------|---------------------|------------------|
|                 |                     |                  |
|                 |                     |                  |
|                 |                     |                  |
|                 |                     |                  |
|                 |                     |                  |
|                 |                     |                  |
|                 |                     |                  |
|                 |                     |                  |
|                 |                     |                  |
|                 |                     |                  |
|                 |                     |                  |
|                 |                     |                  |
|                 |                     |                  |
|                 |                     |                  |
|                 |                     |                  |
|                 |                     |                  |
|                 |                     |                  |
|                 |                     |                  |
|                 |                     |                  |