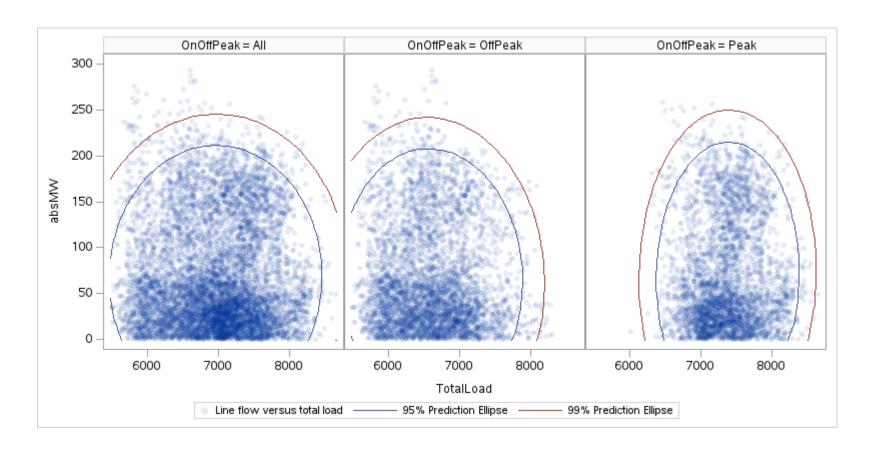

# OD P

| OnOffPeak = All | OnOffPeak = OffPeak | OnOffPeak = Peak |
|-----------------|---------------------|------------------|
|                 |                     |                  |
|                 |                     |                  |
|                 |                     |                  |
|                 |                     |                  |
|                 |                     |                  |
|                 |                     |                  |
|                 |                     |                  |
|                 |                     |                  |
|                 |                     |                  |
|                 |                     |                  |
|                 |                     |                  |
|                 |                     |                  |
|                 |                     |                  |
|                 |                     |                  |
|                 |                     |                  |
|                 |                     |                  |
|                 |                     |                  |
|                 |                     |                  |
|                 |                     |                  |