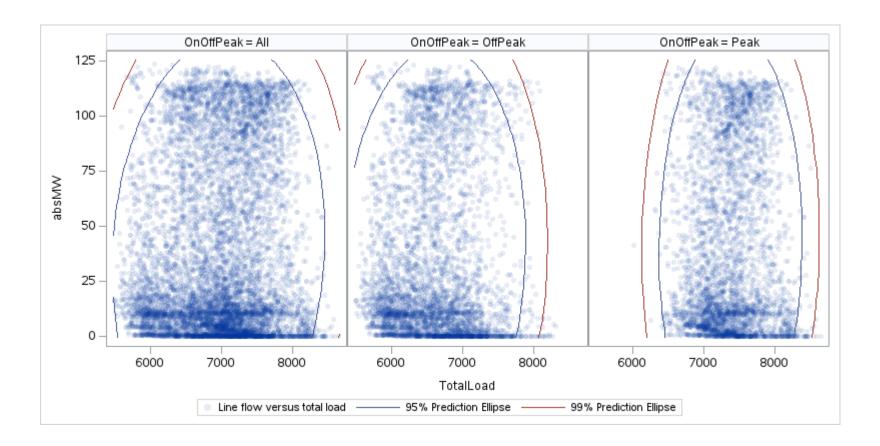

# OD E

| OnOffPeak = All | OnOffPeak = OffPeak | OnOffPeak = Peak |
|-----------------|---------------------|------------------|
|                 |                     |                  |
|                 |                     |                  |
|                 |                     |                  |
|                 |                     |                  |
|                 |                     |                  |
|                 |                     |                  |
|                 |                     |                  |
|                 |                     |                  |
|                 |                     |                  |
|                 |                     |                  |
|                 |                     |                  |
|                 |                     |                  |
|                 |                     |                  |
|                 |                     |                  |
|                 |                     |                  |
|                 |                     |                  |
|                 |                     |                  |
|                 |                     |                  |
|                 |                     |                  |