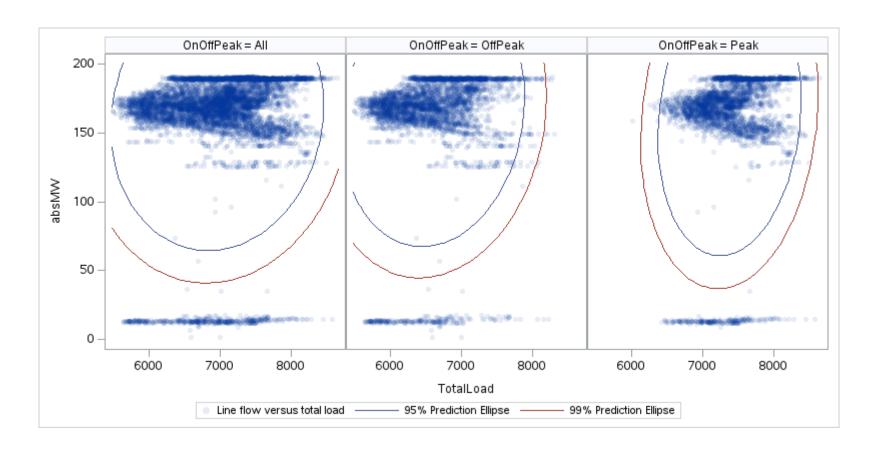

# OD P

| OnOffPeak = All | OnOffPeak = OffPeak | OnOffPeak = Peak |
|-----------------|---------------------|------------------|
|                 |                     |                  |
|                 |                     |                  |
|                 |                     |                  |
|                 |                     |                  |
|                 |                     |                  |
|                 |                     |                  |
|                 |                     |                  |
|                 |                     |                  |
|                 |                     |                  |
|                 |                     |                  |
|                 |                     |                  |
|                 |                     |                  |
|                 |                     |                  |
|                 |                     |                  |
|                 |                     |                  |
|                 |                     |                  |
|                 |                     |                  |
|                 |                     |                  |
|                 |                     |                  |