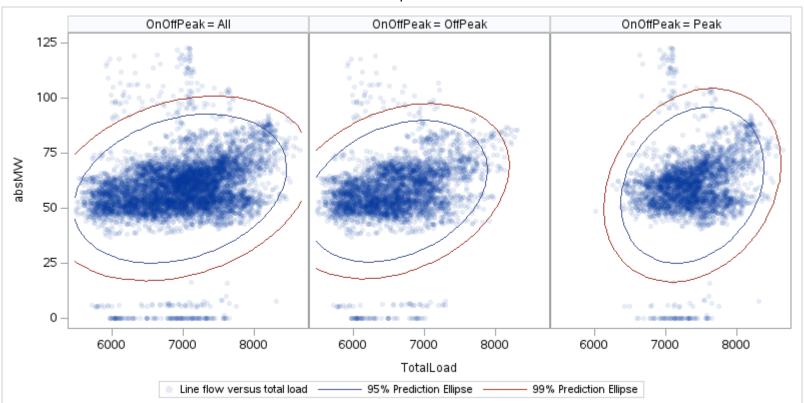

Page 190 Public

| OnOffPeak = All | OnOffPeak = OffPeak | OnOffPeak = Peak |
|-----------------|---------------------|------------------|
|                 |                     |                  |
|                 |                     |                  |
|                 |                     |                  |
|                 |                     |                  |
|                 |                     |                  |
|                 |                     |                  |
|                 |                     |                  |
|                 |                     |                  |
|                 |                     |                  |
|                 |                     |                  |
|                 |                     |                  |
|                 |                     |                  |
|                 |                     |                  |
|                 |                     |                  |
|                 |                     |                  |
|                 |                     |                  |
|                 |                     |                  |
|                 |                     |                  |
|                 |                     |                  |
|                 |                     |                  |
|                 |                     |                  |
|                 |                     |                  |
|                 |                     |                  |
|                 |                     |                  |
|                 |                     |                  |