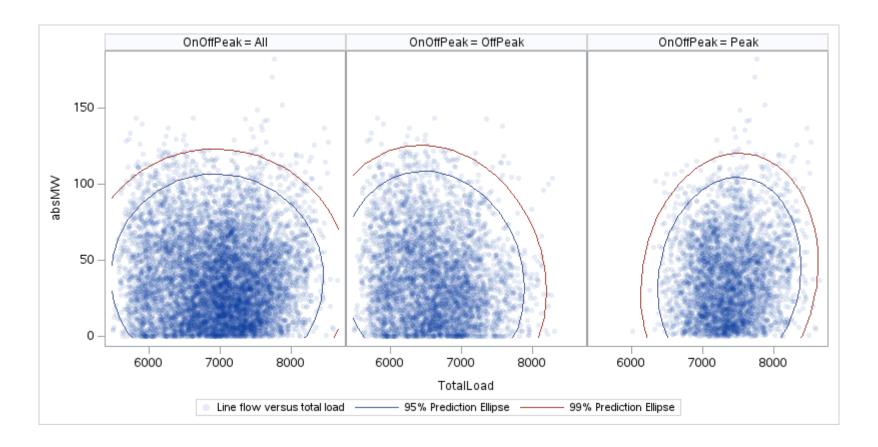

# **Load to Power Flow Correlation Detail Charts (2018)**

### 2018 Change in line loading with change in total DTS load

Page 1 Public

Page 2 Public

Page 3 Public

Page 4 Public

Page 5 Public

Page 6 Public

Page 7 Public