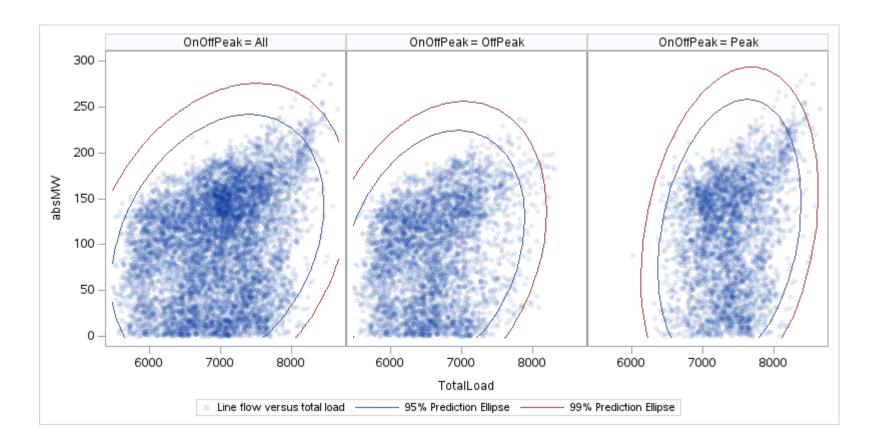

Page 190 Public

| OnOffPeak = All | OnOffPeak = OffPeak | OnOffPeak = Peak |
|-----------------|---------------------|------------------|
|                 |                     |                  |
|                 |                     |                  |
|                 |                     |                  |
|                 |                     |                  |
|                 |                     |                  |
|                 |                     |                  |
|                 |                     |                  |
|                 |                     |                  |
|                 |                     |                  |
|                 |                     |                  |
|                 |                     |                  |
|                 |                     |                  |
|                 |                     |                  |
|                 |                     |                  |
|                 |                     |                  |
|                 |                     |                  |
|                 |                     |                  |
|                 |                     |                  |
|                 |                     |                  |
|                 |                     |                  |
|                 |                     |                  |
|                 |                     |                  |
|                 |                     |                  |
|                 |                     |                  |
|                 |                     |                  |