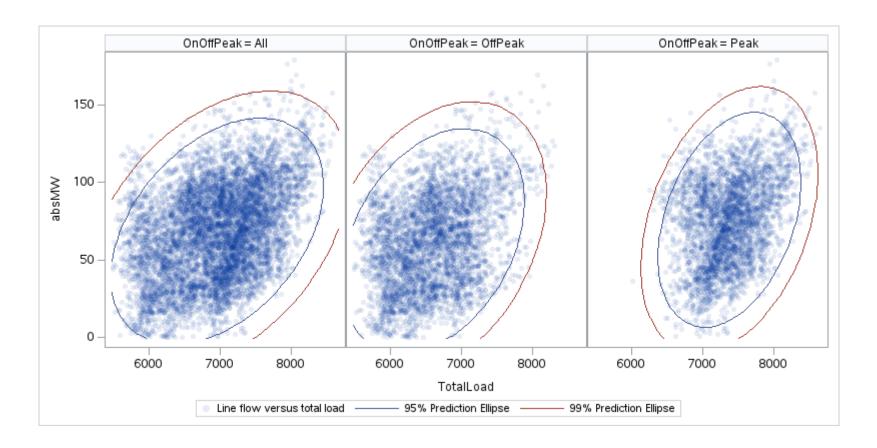

# OD E

| OnOffPeak = All | OnOffPeak = OffPeak | OnOffPeak = Peak |
|-----------------|---------------------|------------------|
|                 |                     |                  |
|                 |                     |                  |
|                 |                     |                  |
|                 |                     |                  |
|                 |                     |                  |
|                 |                     |                  |
|                 |                     |                  |
|                 |                     |                  |
|                 |                     |                  |
|                 |                     |                  |
|                 |                     |                  |
|                 |                     |                  |
|                 |                     |                  |
|                 |                     |                  |
|                 |                     |                  |
|                 |                     |                  |
|                 |                     |                  |
|                 |                     |                  |
|                 |                     |                  |