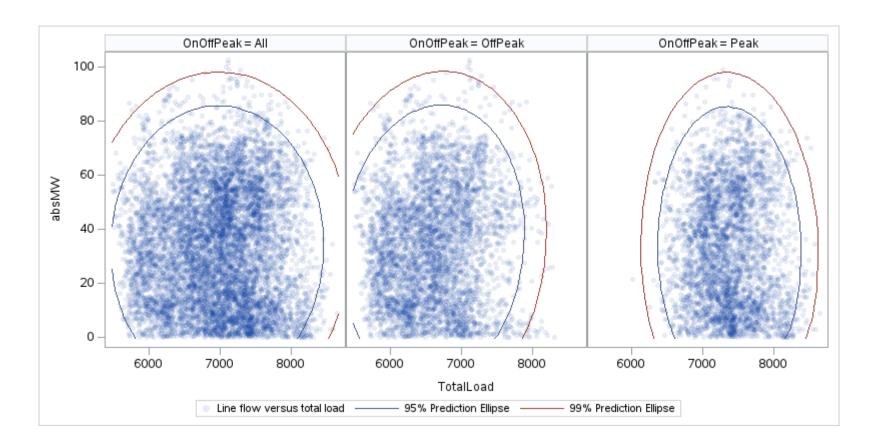

Page 190 Public

| OnOffPeak = All | OnOffPeak = OffPeak | OnOffPeak = Peak |
|-----------------|---------------------|------------------|
|                 |                     |                  |
|                 |                     |                  |
|                 |                     |                  |
|                 |                     |                  |
|                 |                     |                  |
|                 |                     |                  |
|                 |                     |                  |
|                 |                     |                  |
|                 |                     |                  |
|                 |                     |                  |
|                 |                     |                  |
|                 |                     |                  |
|                 |                     |                  |
|                 |                     |                  |
|                 |                     |                  |
|                 |                     |                  |
|                 |                     |                  |
|                 |                     |                  |
|                 |                     |                  |
|                 |                     |                  |
|                 |                     |                  |
|                 |                     |                  |
|                 |                     |                  |
|                 |                     |                  |
|                 |                     |                  |