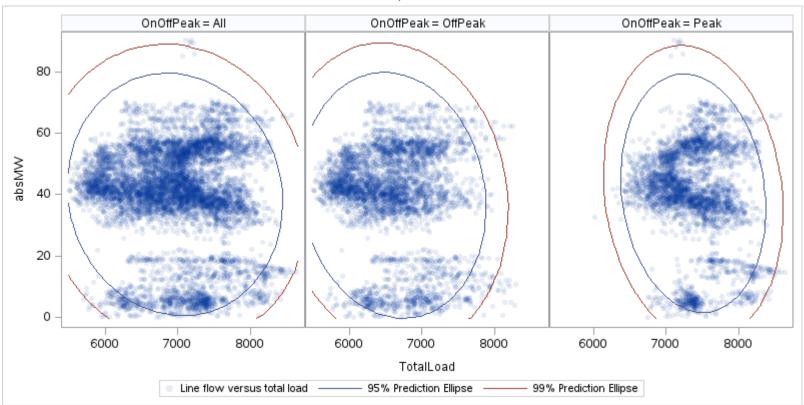

# OD E

| OnOffPeak = All | OnOffPeak = OffPeak | OnOffPeak = Peak |
|-----------------|---------------------|------------------|
|                 |                     |                  |
|                 |                     |                  |
|                 |                     |                  |
|                 |                     |                  |
|                 |                     |                  |
|                 |                     |                  |
|                 |                     |                  |
|                 |                     |                  |
|                 |                     |                  |
|                 |                     |                  |
|                 |                     |                  |
|                 |                     |                  |
|                 |                     |                  |
|                 |                     |                  |
|                 |                     |                  |
|                 |                     |                  |
|                 |                     |                  |
|                 |                     |                  |
|                 |                     |                  |