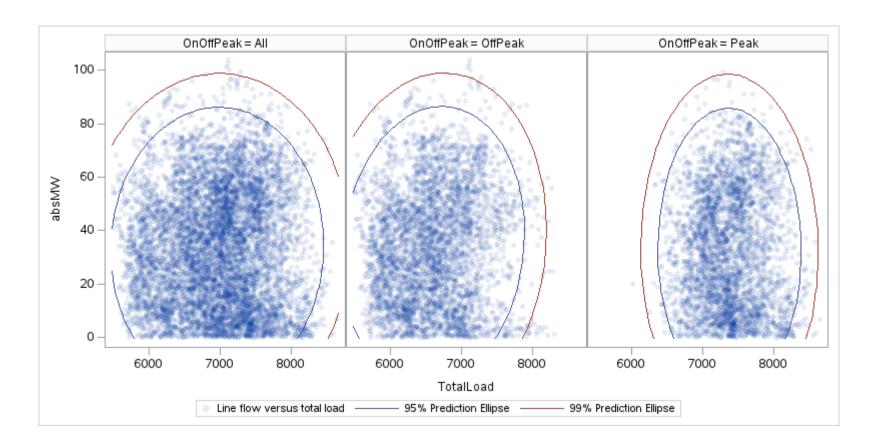

Page 186 Public

Page 187 Public

Page 188 Public

Page 189 Public

| OnOffPeak = All | OnOffPeak = OffPeak | OnOffPeak = Peak |
|-----------------|---------------------|------------------|
|                 |                     |                  |
|                 |                     |                  |
|                 |                     |                  |
|                 |                     |                  |
|                 |                     |                  |
|                 |                     |                  |
|                 |                     |                  |
|                 |                     |                  |
|                 |                     |                  |
|                 |                     |                  |
|                 |                     |                  |
|                 |                     |                  |
|                 |                     |                  |
|                 |                     |                  |
|                 |                     |                  |
|                 |                     |                  |
|                 |                     |                  |
|                 |                     |                  |