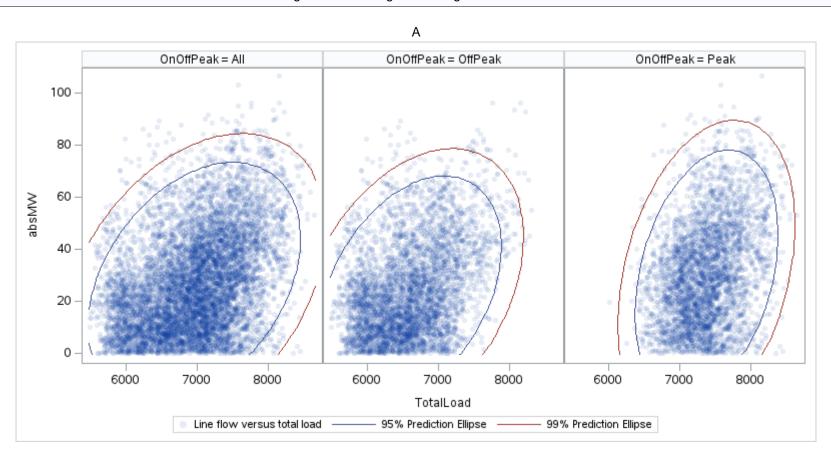

# OD P

| OnOffPeak = All | OnOffPeak = OffPeak | OnOffPeak = Peak |
|-----------------|---------------------|------------------|
|                 |                     |                  |
|                 |                     |                  |
|                 |                     |                  |
|                 |                     |                  |
|                 |                     |                  |
|                 |                     |                  |
|                 |                     |                  |
|                 |                     |                  |
|                 |                     |                  |
|                 |                     |                  |
|                 |                     |                  |
|                 |                     |                  |
|                 |                     |                  |
|                 |                     |                  |
|                 |                     |                  |
|                 |                     |                  |
|                 |                     |                  |
|                 |                     |                  |
|                 |                     |                  |