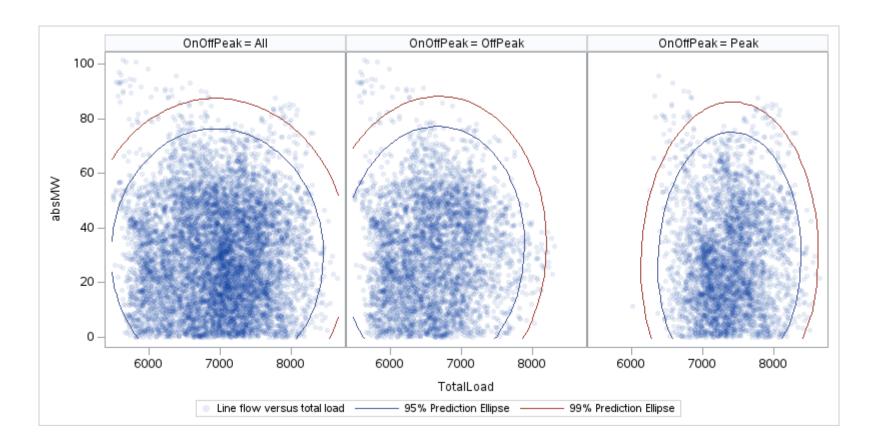

Page 190 Public

| OnOffPeak = All | OnOffPeak = OffPeak | OnOffPeak = Peak |
|-----------------|---------------------|------------------|
|                 |                     |                  |
|                 |                     |                  |
|                 |                     |                  |
|                 |                     |                  |
|                 |                     |                  |
|                 |                     |                  |
|                 |                     |                  |
|                 |                     |                  |
|                 |                     |                  |
|                 |                     |                  |
|                 |                     |                  |
|                 |                     |                  |
|                 |                     |                  |
|                 |                     |                  |
|                 |                     |                  |
|                 |                     |                  |
|                 |                     |                  |
|                 |                     |                  |
|                 |                     |                  |
|                 |                     |                  |
|                 |                     |                  |
|                 |                     |                  |
|                 |                     |                  |
|                 |                     |                  |
|                 |                     |                  |