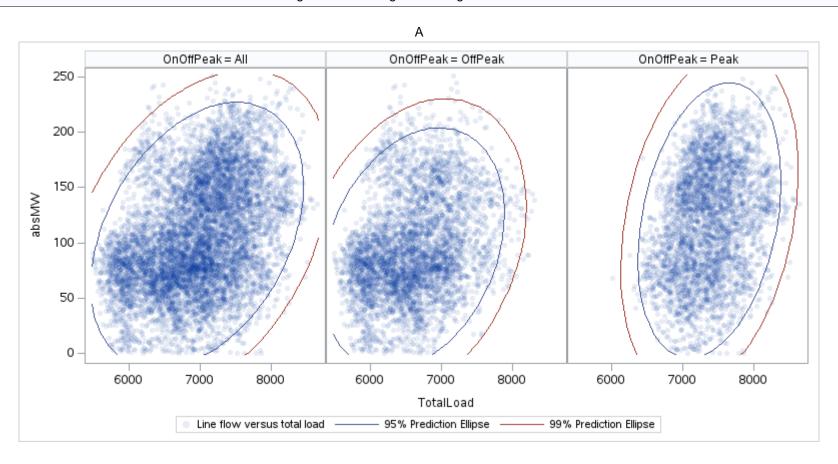

# OD P

| OnOffPeak = All | OnOffPeak = OffPeak | OnOffPeak = Peak |
|-----------------|---------------------|------------------|
|                 |                     |                  |
|                 |                     |                  |
|                 |                     |                  |
|                 |                     |                  |
|                 |                     |                  |
|                 |                     |                  |
|                 |                     |                  |
|                 |                     |                  |
|                 |                     |                  |
|                 |                     |                  |
|                 |                     |                  |
|                 |                     |                  |
|                 |                     |                  |
|                 |                     |                  |
|                 |                     |                  |
|                 |                     |                  |
|                 |                     |                  |
|                 |                     |                  |
|                 |                     |                  |