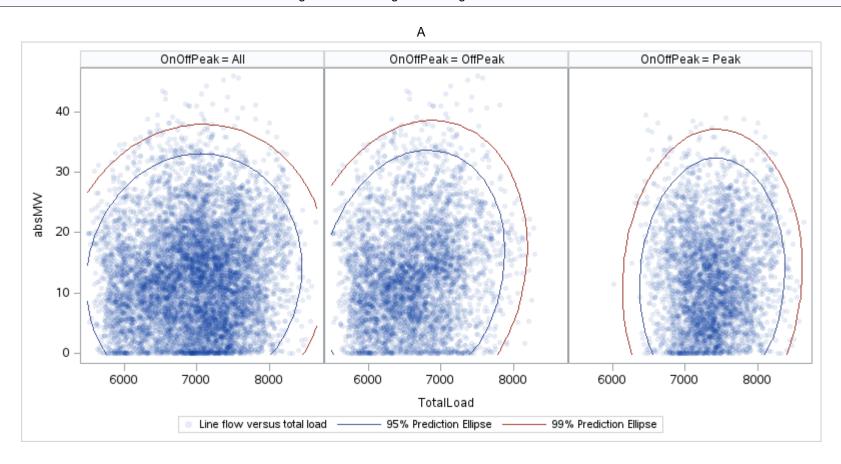

## ZBR T

| OnOffPeak = All | OnOffPeak = OffPeak | OnOffPeak = Peak |
|-----------------|---------------------|------------------|
|                 |                     |                  |
|                 |                     |                  |
|                 |                     |                  |
|                 |                     |                  |
|                 |                     |                  |
|                 |                     |                  |
|                 |                     |                  |
|                 |                     |                  |
|                 |                     |                  |
|                 |                     |                  |
|                 |                     |                  |
|                 |                     |                  |
|                 |                     |                  |
|                 |                     |                  |
|                 |                     |                  |
|                 |                     |                  |
|                 |                     |                  |
|                 |                     |                  |
|                 |                     |                  |