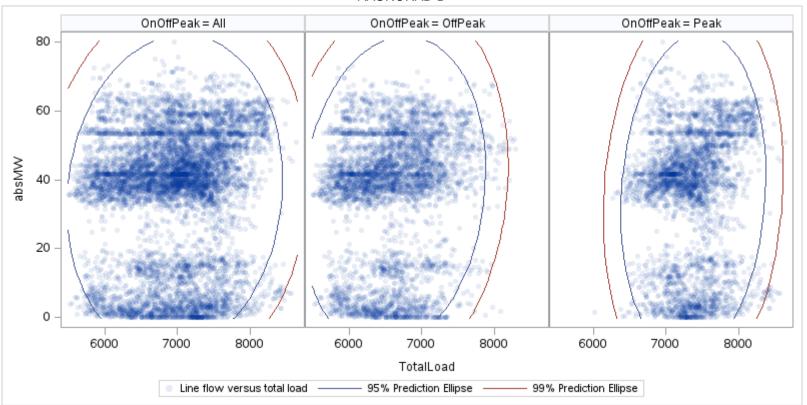

# OD E

| OnOffPeak = All | OnOffPeak = OffPeak | OnOffPeak = Peak |
|-----------------|---------------------|------------------|
|                 |                     |                  |
|                 |                     |                  |
|                 |                     |                  |
|                 |                     |                  |
|                 |                     |                  |
|                 |                     |                  |
|                 |                     |                  |
|                 |                     |                  |
|                 |                     |                  |
|                 |                     |                  |
|                 |                     |                  |
|                 |                     |                  |
|                 |                     |                  |
|                 |                     |                  |
|                 |                     |                  |
|                 |                     |                  |
|                 |                     |                  |
|                 |                     |                  |
|                 |                     |                  |