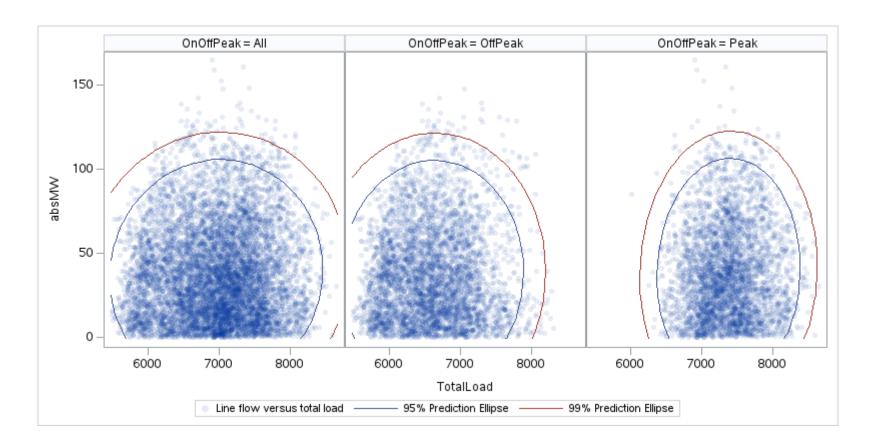

Page 186 Public

Page 187 Public

Page 188 Public

Page 189 Public

| OnOffPeak = All | OnOffPeak = OffPeak | OnOffPeak = Peak |
|-----------------|---------------------|------------------|
|                 |                     |                  |
|                 |                     |                  |
|                 |                     |                  |
|                 |                     |                  |
|                 |                     |                  |
|                 |                     |                  |
|                 |                     |                  |
|                 |                     |                  |
|                 |                     |                  |
|                 |                     |                  |
|                 |                     |                  |
|                 |                     |                  |
|                 |                     |                  |
|                 |                     |                  |
|                 |                     |                  |
|                 |                     |                  |
|                 |                     |                  |
|                 |                     |                  |