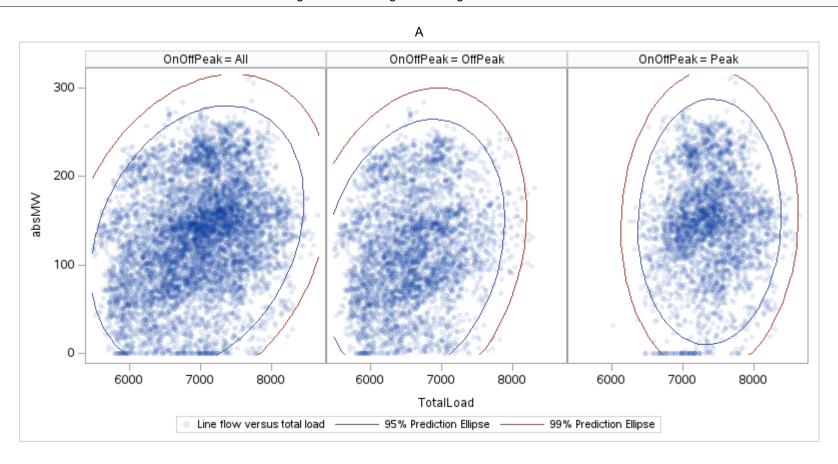

## ZBR T

| OnOffPeak = All | OnOffPeak = OffPeak | OnOffPeak = Peak |
|-----------------|---------------------|------------------|
|                 |                     |                  |
|                 |                     |                  |
|                 |                     |                  |
|                 |                     |                  |
|                 |                     |                  |
|                 |                     |                  |
|                 |                     |                  |
|                 |                     |                  |
|                 |                     |                  |
|                 |                     |                  |
|                 |                     |                  |
|                 |                     |                  |
|                 |                     |                  |
|                 |                     |                  |
|                 |                     |                  |
|                 |                     |                  |
|                 |                     |                  |
|                 |                     |                  |
|                 |                     |                  |