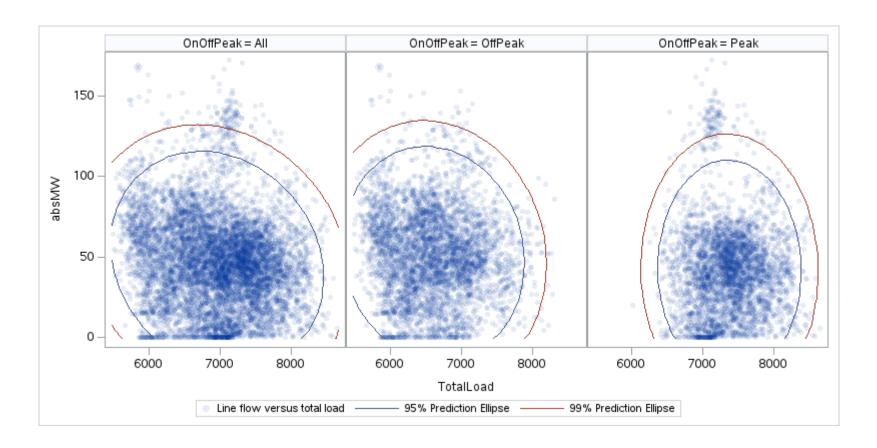

# OD P

| OnOffPeak = All | OnOffPeak = OffPeak | OnOffPeak = Peak |
|-----------------|---------------------|------------------|
|                 |                     |                  |
|                 |                     |                  |
|                 |                     |                  |
|                 |                     |                  |
|                 |                     |                  |
|                 |                     |                  |
|                 |                     |                  |
|                 |                     |                  |
|                 |                     |                  |
|                 |                     |                  |
|                 |                     |                  |
|                 |                     |                  |
|                 |                     |                  |
|                 |                     |                  |
|                 |                     |                  |
|                 |                     |                  |
|                 |                     |                  |
|                 |                     |                  |
|                 |                     |                  |

Public