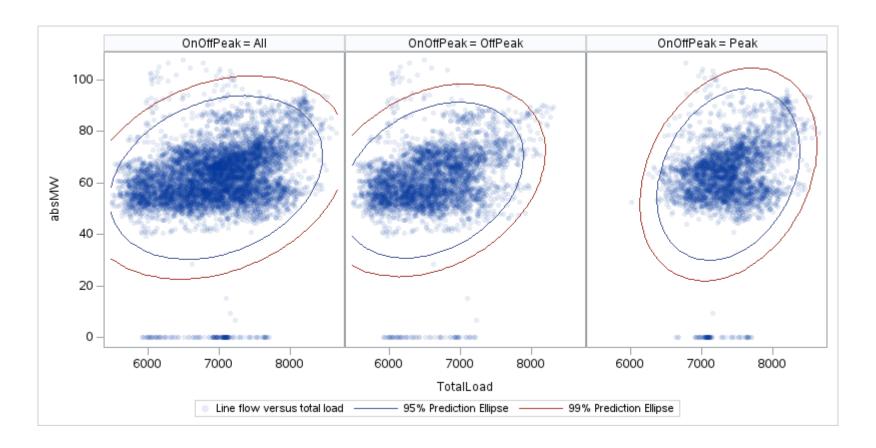

Page 186 Public

Page 187 Public

Page 188 Public

Page 189 Public

| OnOffPeak = All | OnOffPeak = OffPeak | OnOffPeak = Peak |
|-----------------|---------------------|------------------|
|                 |                     |                  |
|                 |                     |                  |
|                 |                     |                  |
|                 |                     |                  |
|                 |                     |                  |
|                 |                     |                  |
|                 |                     |                  |
|                 |                     |                  |
|                 |                     |                  |
|                 |                     |                  |
|                 |                     |                  |
|                 |                     |                  |
|                 |                     |                  |
|                 |                     |                  |
|                 |                     |                  |
|                 |                     |                  |
|                 |                     |                  |
|                 |                     |                  |