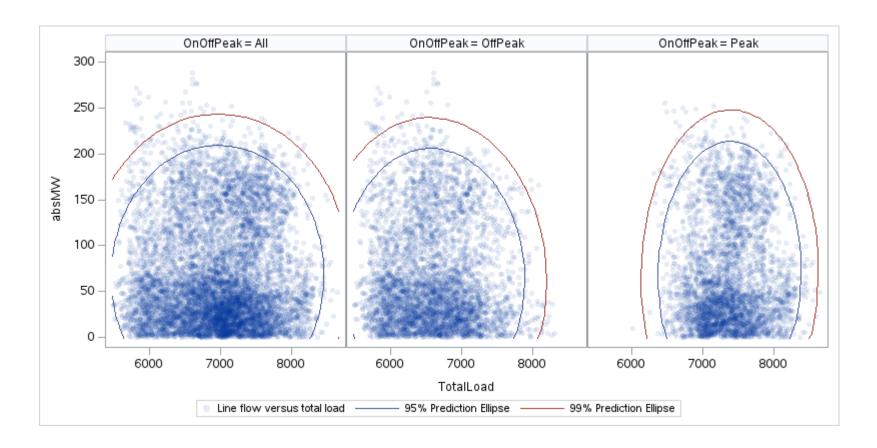

# OD E

| OnOffPeak = All | OnOffPeak = OffPeak | OnOffPeak = Peak |
|-----------------|---------------------|------------------|
|                 |                     |                  |
|                 |                     |                  |
|                 |                     |                  |
|                 |                     |                  |
|                 |                     |                  |
|                 |                     |                  |
|                 |                     |                  |
|                 |                     |                  |
|                 |                     |                  |
|                 |                     |                  |
|                 |                     |                  |
|                 |                     |                  |
|                 |                     |                  |
|                 |                     |                  |
|                 |                     |                  |
|                 |                     |                  |
|                 |                     |                  |
|                 |                     |                  |
|                 |                     |                  |