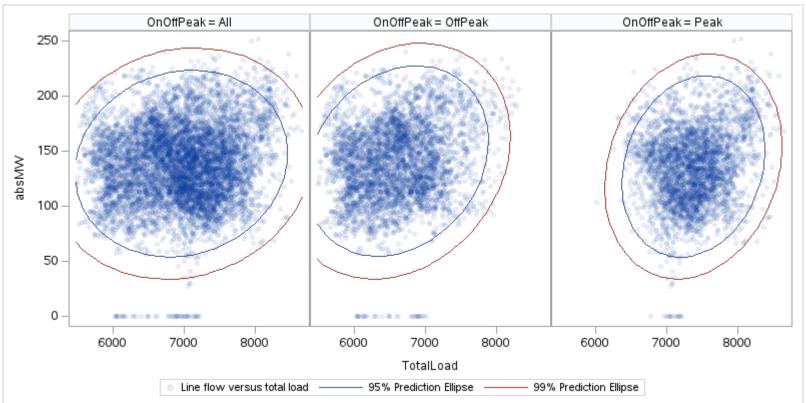

## ZBR T

| OnOffPeak = All | OnOffPeak = OffPeak | OnOffPeak = Peak |
|-----------------|---------------------|------------------|
|                 |                     |                  |
|                 |                     |                  |
|                 |                     |                  |
|                 |                     |                  |
|                 |                     |                  |
|                 |                     |                  |
|                 |                     |                  |
|                 |                     |                  |
|                 |                     |                  |
|                 |                     |                  |
|                 |                     |                  |
|                 |                     |                  |
|                 |                     |                  |
|                 |                     |                  |
|                 |                     |                  |
|                 |                     |                  |
|                 |                     |                  |
|                 |                     |                  |
|                 |                     |                  |