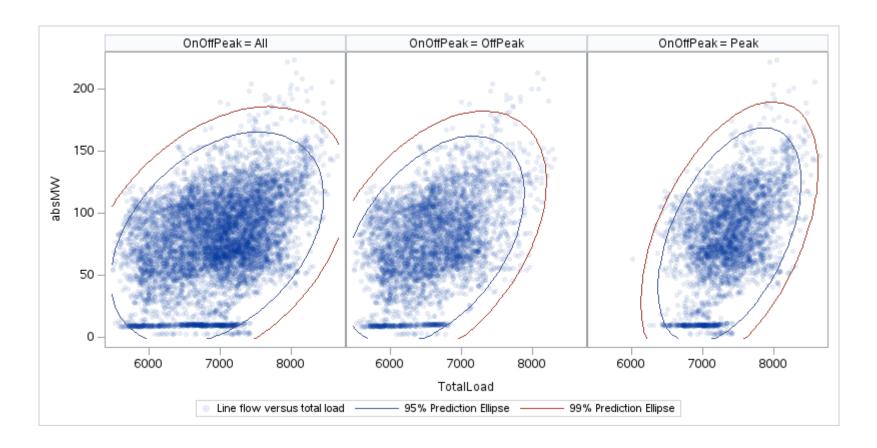

# OD P

| OnOffPeak = All | OnOffPeak = OffPeak | OnOffPeak = Peak |
|-----------------|---------------------|------------------|
|                 |                     |                  |
|                 |                     |                  |
|                 |                     |                  |
|                 |                     |                  |
|                 |                     |                  |
|                 |                     |                  |
|                 |                     |                  |
|                 |                     |                  |
|                 |                     |                  |
|                 |                     |                  |
|                 |                     |                  |
|                 |                     |                  |
|                 |                     |                  |
|                 |                     |                  |
|                 |                     |                  |
|                 |                     |                  |
|                 |                     |                  |
|                 |                     |                  |
|                 |                     |                  |