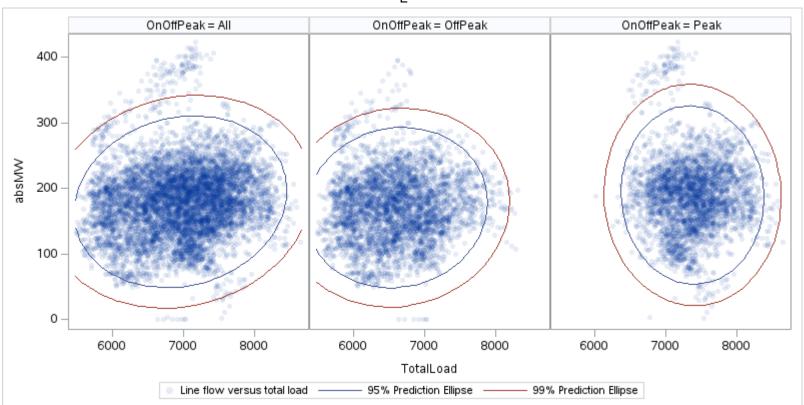

# OD P

| OnOffPeak = All | OnOffPeak = OffPeak | OnOffPeak = Peak |
|-----------------|---------------------|------------------|
|                 |                     |                  |
|                 |                     |                  |
|                 |                     |                  |
|                 |                     |                  |
|                 |                     |                  |
|                 |                     |                  |
|                 |                     |                  |
|                 |                     |                  |
|                 |                     |                  |
|                 |                     |                  |
|                 |                     |                  |
|                 |                     |                  |
|                 |                     |                  |
|                 |                     |                  |
|                 |                     |                  |
|                 |                     |                  |
|                 |                     |                  |
|                 |                     |                  |
|                 |                     |                  |