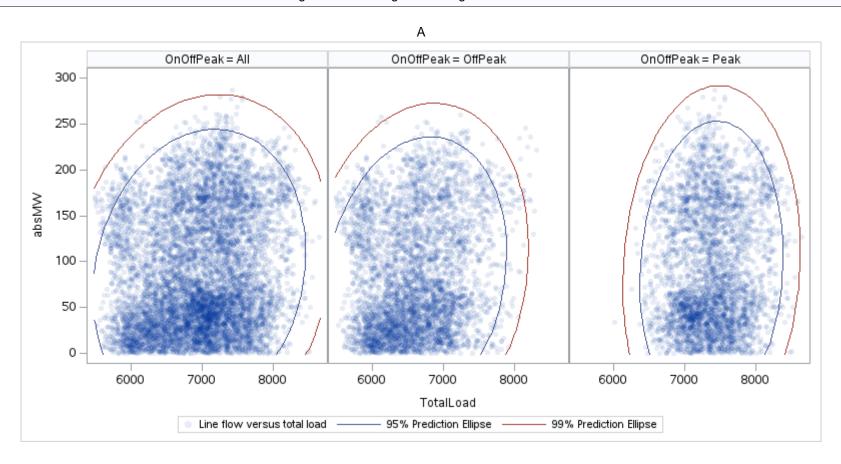

# OD E

| OnOffPeak = All | OnOffPeak = OffPeak | OnOffPeak = Peak |
|-----------------|---------------------|------------------|
|                 |                     |                  |
|                 |                     |                  |
|                 |                     |                  |
|                 |                     |                  |
|                 |                     |                  |
|                 |                     |                  |
|                 |                     |                  |
|                 |                     |                  |
|                 |                     |                  |
|                 |                     |                  |
|                 |                     |                  |
|                 |                     |                  |
|                 |                     |                  |
|                 |                     |                  |
|                 |                     |                  |
|                 |                     |                  |
|                 |                     |                  |
|                 |                     |                  |
|                 |                     |                  |