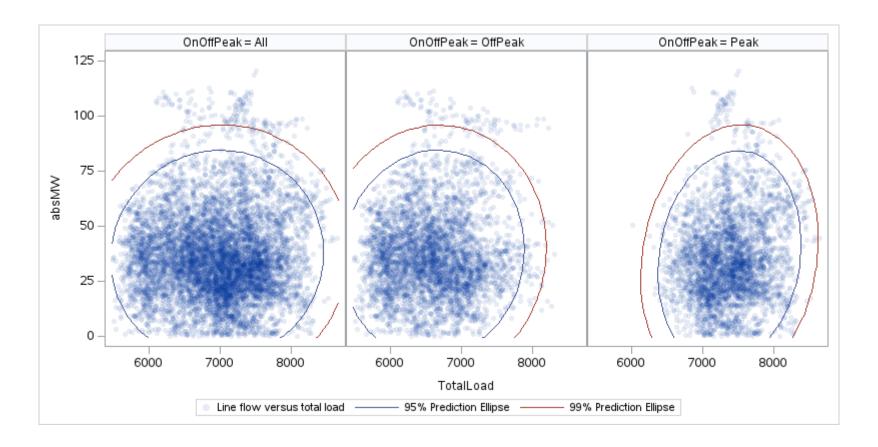

Page 190 Public

| OnOffPeak = All | OnOffPeak = OffPeak | OnOffPeak = Peak |
|-----------------|---------------------|------------------|
|                 |                     |                  |
|                 |                     |                  |
|                 |                     |                  |
|                 |                     |                  |
|                 |                     |                  |
|                 |                     |                  |
|                 |                     |                  |
|                 |                     |                  |
|                 |                     |                  |
|                 |                     |                  |
|                 |                     |                  |
|                 |                     |                  |
|                 |                     |                  |
|                 |                     |                  |
|                 |                     |                  |
|                 |                     |                  |
|                 |                     |                  |
|                 |                     |                  |
|                 |                     |                  |
|                 |                     |                  |
|                 |                     |                  |
|                 |                     |                  |
|                 |                     |                  |
|                 |                     |                  |
|                 |                     |                  |