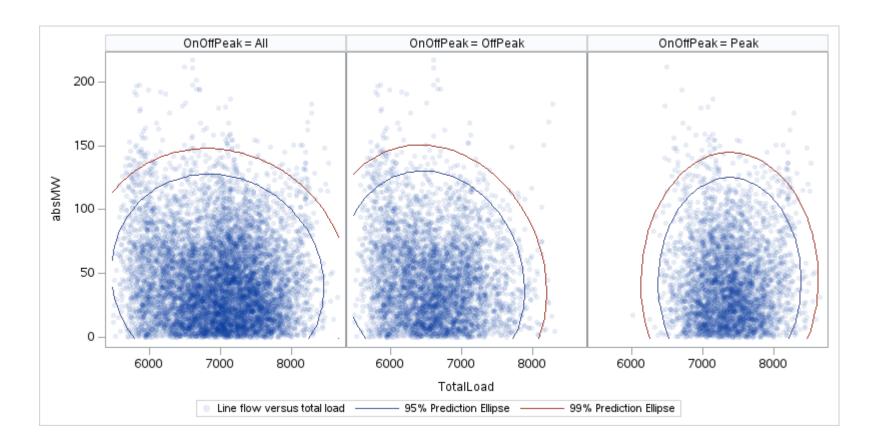

# OD E

| OnOffPeak = All | OnOffPeak = OffPeak | OnOffPeak = Peak |
|-----------------|---------------------|------------------|
|                 |                     |                  |
|                 |                     |                  |
|                 |                     |                  |
|                 |                     |                  |
|                 |                     |                  |
|                 |                     |                  |
|                 |                     |                  |
|                 |                     |                  |
|                 |                     |                  |
|                 |                     |                  |
|                 |                     |                  |
|                 |                     |                  |
|                 |                     |                  |
|                 |                     |                  |
|                 |                     |                  |
|                 |                     |                  |
|                 |                     |                  |
|                 |                     |                  |
|                 |                     |                  |