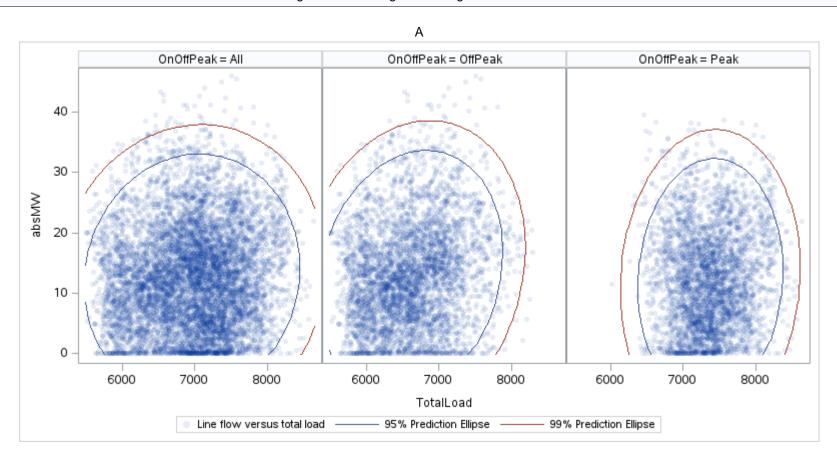

# OD P

| OnOffPeak = All | OnOffPeak = OffPeak | OnOffPeak = Peak |
|-----------------|---------------------|------------------|
|                 |                     |                  |
|                 |                     |                  |
|                 |                     |                  |
|                 |                     |                  |
|                 |                     |                  |
|                 |                     |                  |
|                 |                     |                  |
|                 |                     |                  |
|                 |                     |                  |
|                 |                     |                  |
|                 |                     |                  |
|                 |                     |                  |
|                 |                     |                  |
|                 |                     |                  |
|                 |                     |                  |
|                 |                     |                  |
|                 |                     |                  |
|                 |                     |                  |
|                 |                     |                  |