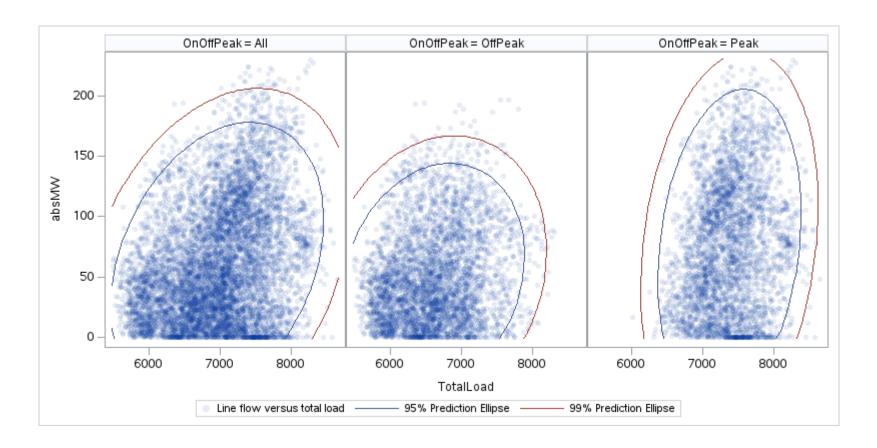

# OD P

| OnOffPeak = All | OnOffPeak = OffPeak | OnOffPeak = Peak |
|-----------------|---------------------|------------------|
|                 |                     |                  |
|                 |                     |                  |
|                 |                     |                  |
|                 |                     |                  |
|                 |                     |                  |
|                 |                     |                  |
|                 |                     |                  |
|                 |                     |                  |
|                 |                     |                  |
|                 |                     |                  |
|                 |                     |                  |
|                 |                     |                  |
|                 |                     |                  |
|                 |                     |                  |
|                 |                     |                  |
|                 |                     |                  |
|                 |                     |                  |
|                 |                     |                  |
|                 |                     |                  |

Public