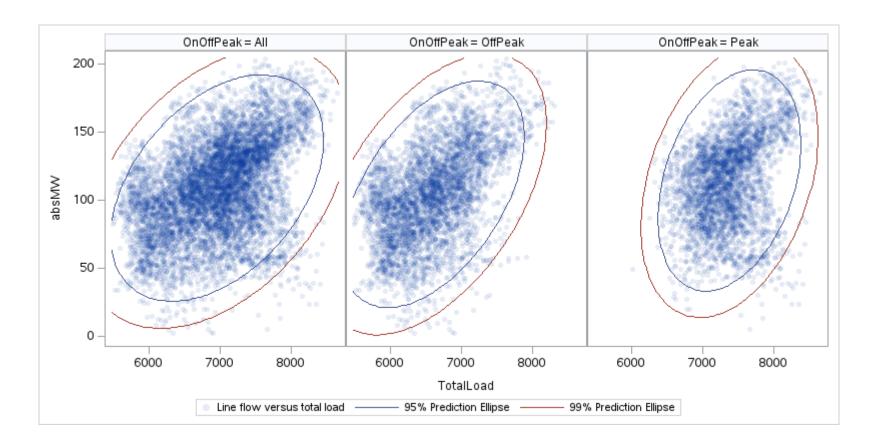

Page 186 Public

Page 187 Public

Page 188 Public

Page 189 Public

| OnOffPeak = All | OnOffPeak = OffPeak | OnOffPeak = Peak |
|-----------------|---------------------|------------------|
|                 |                     |                  |
|                 |                     |                  |
|                 |                     |                  |
|                 |                     |                  |
|                 |                     |                  |
|                 |                     |                  |
|                 |                     |                  |
|                 |                     |                  |
|                 |                     |                  |
|                 |                     |                  |
|                 |                     |                  |
|                 |                     |                  |
|                 |                     |                  |
|                 |                     |                  |
|                 |                     |                  |
|                 |                     |                  |
|                 |                     |                  |
|                 |                     |                  |

Page 190 Public

| OnOffPeak = All | OnOffPeak = OffPeak | OnOffPeak = Peak |
|-----------------|---------------------|------------------|
|                 |                     |                  |
|                 |                     |                  |
|                 |                     |                  |
|                 |                     |                  |
|                 |                     |                  |
|                 |                     |                  |
|                 |                     |                  |
|                 |                     |                  |
|                 |                     |                  |
|                 |                     |                  |
|                 |                     |                  |
|                 |                     |                  |
|                 |                     |                  |
|                 |                     |                  |
|                 |                     |                  |
|                 |                     |                  |
|                 |                     |                  |
|                 |                     |                  |
|                 |                     |                  |
|                 |                     |                  |
|                 |                     |                  |
|                 |                     |                  |
|                 |                     |                  |
|                 |                     |                  |
|                 |                     |                  |