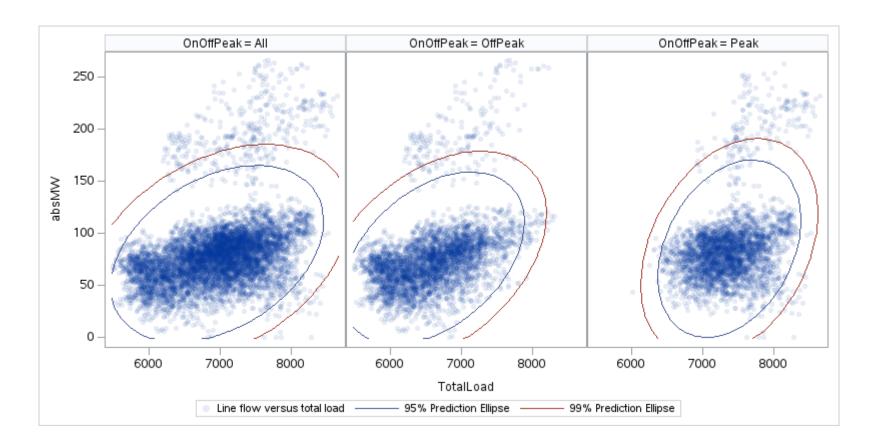

# OD E

| OnOffPeak = All | OnOffPeak = OffPeak | OnOffPeak = Peak |
|-----------------|---------------------|------------------|
|                 |                     |                  |
|                 |                     |                  |
|                 |                     |                  |
|                 |                     |                  |
|                 |                     |                  |
|                 |                     |                  |
|                 |                     |                  |
|                 |                     |                  |
|                 |                     |                  |
|                 |                     |                  |
|                 |                     |                  |
|                 |                     |                  |
|                 |                     |                  |
|                 |                     |                  |
|                 |                     |                  |
|                 |                     |                  |
|                 |                     |                  |
|                 |                     |                  |
|                 |                     |                  |

Public

Page 154 Public

Ε

Page 155 Public

Page 156 Public

Page 157 Public

Page 158 Public

Page 159 Public