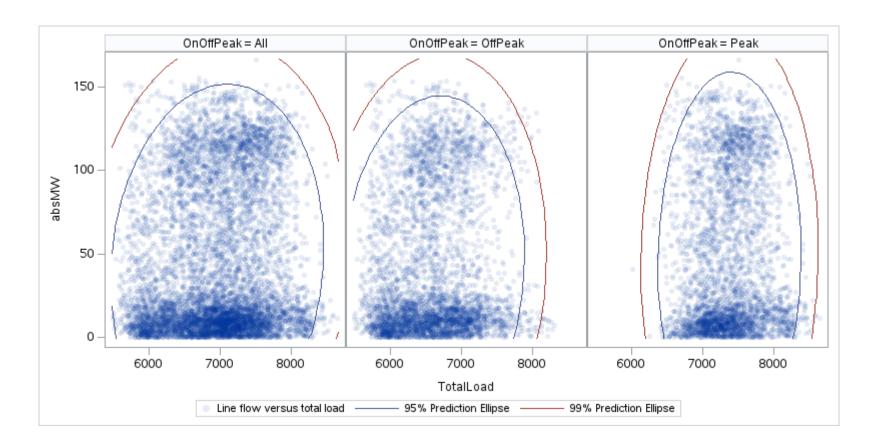

Page 186 Public

Page 187 Public

Page 188 Public

Page 189 Public

| OnOffPeak = All | OnOffPeak = OffPeak | OnOffPeak = Peak |
|-----------------|---------------------|------------------|
|                 |                     |                  |
|                 |                     |                  |
|                 |                     |                  |
|                 |                     |                  |
|                 |                     |                  |
|                 |                     |                  |
|                 |                     |                  |
|                 |                     |                  |
|                 |                     |                  |
|                 |                     |                  |
|                 |                     |                  |
|                 |                     |                  |
|                 |                     |                  |
|                 |                     |                  |
|                 |                     |                  |
|                 |                     |                  |
|                 |                     |                  |
|                 |                     |                  |