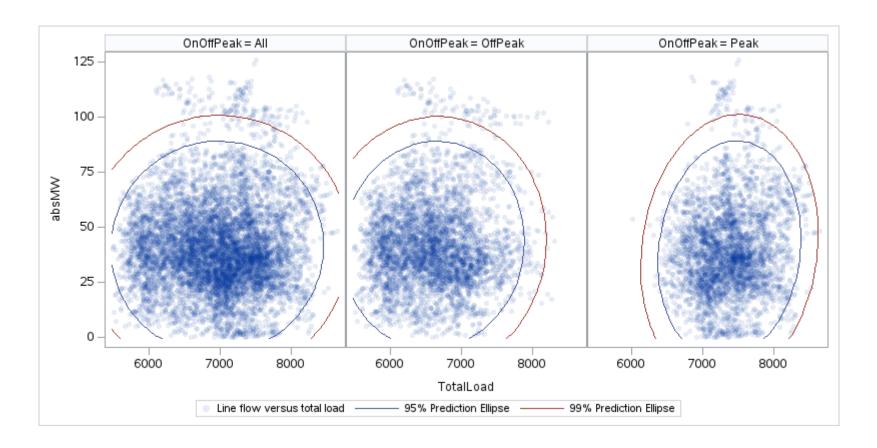

Page 186 Public

Page 187 Public

Page 188 Public

Page 189 Public

| OnOffPeak = All | OnOffPeak = OffPeak | OnOffPeak = Peak |
|-----------------|---------------------|------------------|
|                 |                     |                  |
|                 |                     |                  |
|                 |                     |                  |
|                 |                     |                  |
|                 |                     |                  |
|                 |                     |                  |
|                 |                     |                  |
|                 |                     |                  |
|                 |                     |                  |
|                 |                     |                  |
|                 |                     |                  |
|                 |                     |                  |
|                 |                     |                  |
|                 |                     |                  |
|                 |                     |                  |
|                 |                     |                  |
|                 |                     |                  |
|                 |                     |                  |