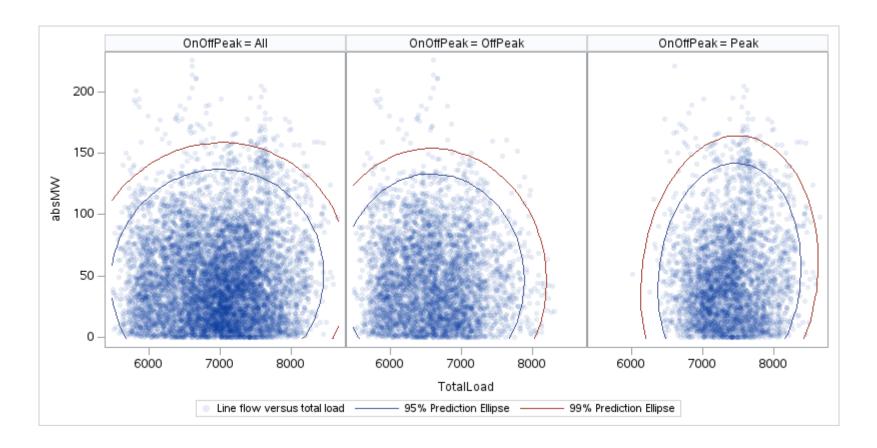

Page 190 Public

| OnOffPeak = All | OnOffPeak = OffPeak | OnOffPeak = Peak |
|-----------------|---------------------|------------------|
|                 |                     |                  |
|                 |                     |                  |
|                 |                     |                  |
|                 |                     |                  |
|                 |                     |                  |
|                 |                     |                  |
|                 |                     |                  |
|                 |                     |                  |
|                 |                     |                  |
|                 |                     |                  |
|                 |                     |                  |
|                 |                     |                  |
|                 |                     |                  |
|                 |                     |                  |
|                 |                     |                  |
|                 |                     |                  |
|                 |                     |                  |
|                 |                     |                  |
|                 |                     |                  |
|                 |                     |                  |
|                 |                     |                  |
|                 |                     |                  |
|                 |                     |                  |
|                 |                     |                  |
|                 |                     |                  |