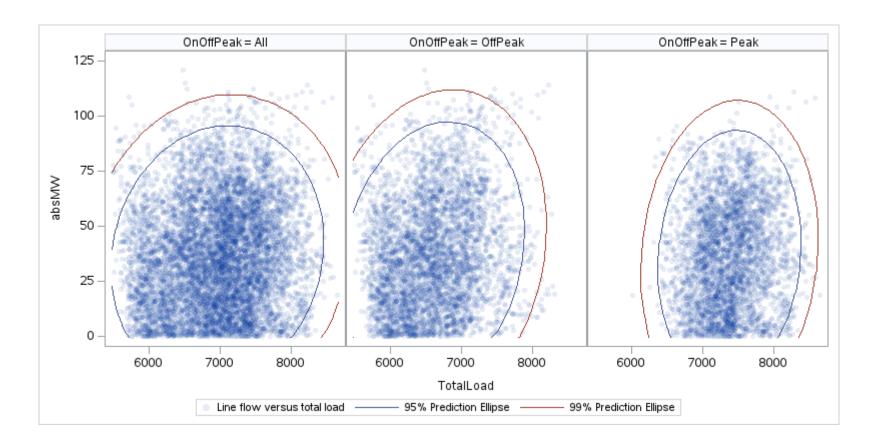

# OD E

| OnOffPeak = All | OnOffPeak = OffPeak | OnOffPeak = Peak |
|-----------------|---------------------|------------------|
|                 |                     |                  |
|                 |                     |                  |
|                 |                     |                  |
|                 |                     |                  |
|                 |                     |                  |
|                 |                     |                  |
|                 |                     |                  |
|                 |                     |                  |
|                 |                     |                  |
|                 |                     |                  |
|                 |                     |                  |
|                 |                     |                  |
|                 |                     |                  |
|                 |                     |                  |
|                 |                     |                  |
|                 |                     |                  |
|                 |                     |                  |
|                 |                     |                  |
|                 |                     |                  |