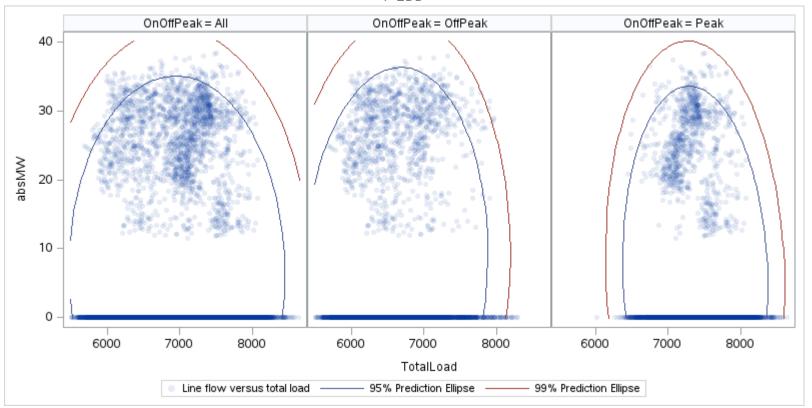

Page 190 Public

| OnOffPeak = All | OnOffPeak = OffPeak | OnOffPeak = Peak |
|-----------------|---------------------|------------------|
|                 |                     |                  |
|                 |                     |                  |
|                 |                     |                  |
|                 |                     |                  |
|                 |                     |                  |
|                 |                     |                  |
|                 |                     |                  |
|                 |                     |                  |
|                 |                     |                  |
|                 |                     |                  |
|                 |                     |                  |
|                 |                     |                  |
|                 |                     |                  |
|                 |                     |                  |
|                 |                     |                  |
|                 |                     |                  |
|                 |                     |                  |
|                 |                     |                  |
|                 |                     |                  |
|                 |                     |                  |
|                 |                     |                  |
|                 |                     |                  |
|                 |                     |                  |
|                 |                     |                  |
|                 |                     |                  |