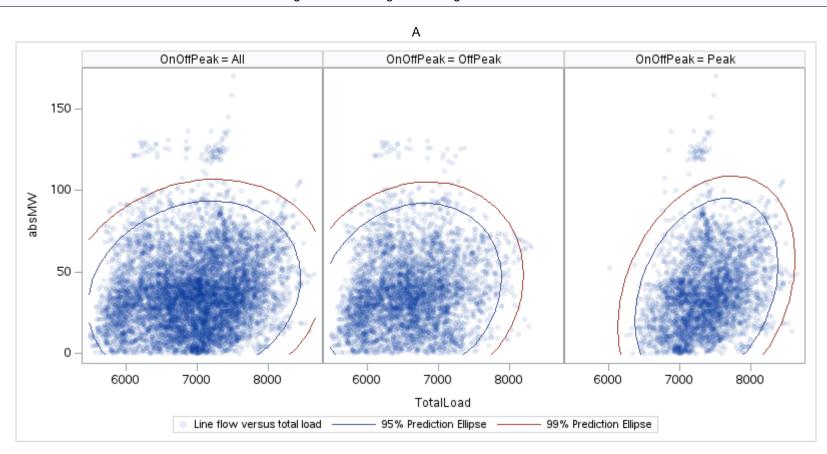

# OD P

| OnOffPeak = All | OnOffPeak = OffPeak | OnOffPeak = Peak |
|-----------------|---------------------|------------------|
|                 |                     |                  |
|                 |                     |                  |
|                 |                     |                  |
|                 |                     |                  |
|                 |                     |                  |
|                 |                     |                  |
|                 |                     |                  |
|                 |                     |                  |
|                 |                     |                  |
|                 |                     |                  |
|                 |                     |                  |
|                 |                     |                  |
|                 |                     |                  |
|                 |                     |                  |
|                 |                     |                  |
|                 |                     |                  |
|                 |                     |                  |
|                 |                     |                  |
|                 |                     |                  |

Public