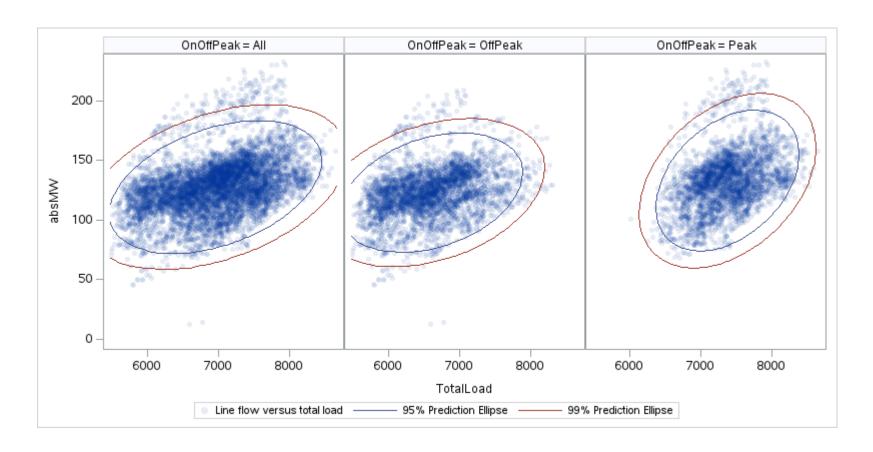

# OD E

| OnOffPeak = All | OnOffPeak = OffPeak | OnOffPeak = Peak |
|-----------------|---------------------|------------------|
|                 |                     |                  |
|                 |                     |                  |
|                 |                     |                  |
|                 |                     |                  |
|                 |                     |                  |
|                 |                     |                  |
|                 |                     |                  |
|                 |                     |                  |
|                 |                     |                  |
|                 |                     |                  |
|                 |                     |                  |
|                 |                     |                  |
|                 |                     |                  |
|                 |                     |                  |
|                 |                     |                  |
|                 |                     |                  |
|                 |                     |                  |
|                 |                     |                  |
|                 |                     |                  |