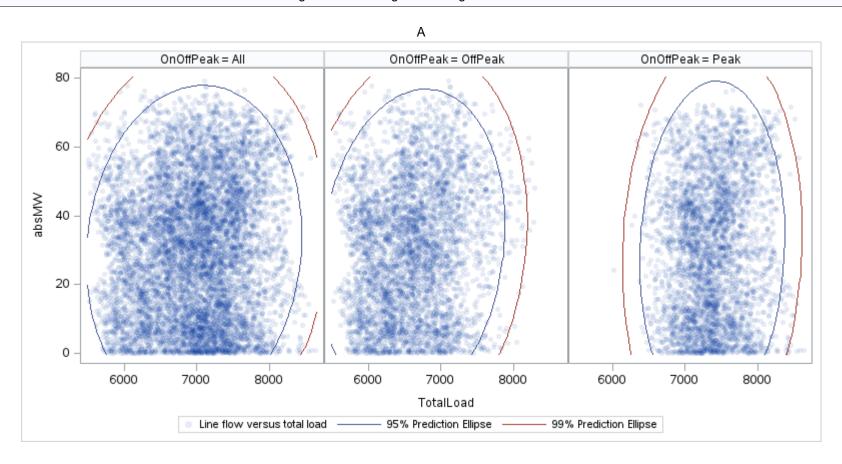

Page 186 Public

Page 187 Public

Page 188 Public

Page 189 Public

| OnOffPeak = All | OnOffPeak = OffPeak | OnOffPeak = Peak |
|-----------------|---------------------|------------------|
|                 |                     |                  |
|                 |                     |                  |
|                 |                     |                  |
|                 |                     |                  |
|                 |                     |                  |
|                 |                     |                  |
|                 |                     |                  |
|                 |                     |                  |
|                 |                     |                  |
|                 |                     |                  |
|                 |                     |                  |
|                 |                     |                  |
|                 |                     |                  |
|                 |                     |                  |
|                 |                     |                  |
|                 |                     |                  |
|                 |                     |                  |
|                 |                     |                  |