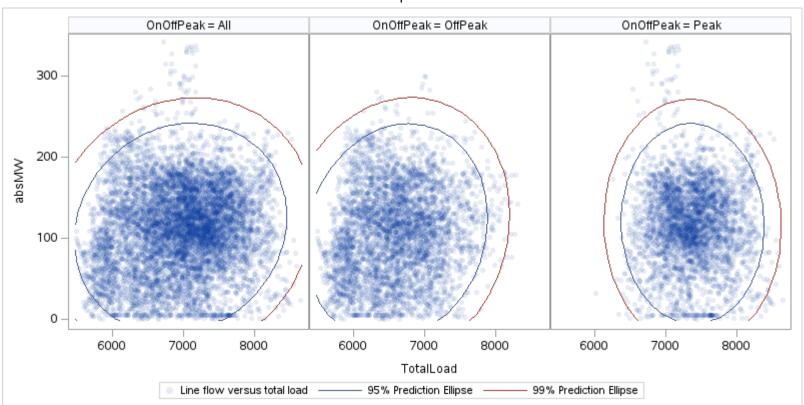

# OD P

| OnOffPeak = All | OnOffPeak = OffPeak | OnOffPeak = Peak |
|-----------------|---------------------|------------------|
|                 |                     |                  |
|                 |                     |                  |
|                 |                     |                  |
|                 |                     |                  |
|                 |                     |                  |
|                 |                     |                  |
|                 |                     |                  |
|                 |                     |                  |
|                 |                     |                  |
|                 |                     |                  |
|                 |                     |                  |
|                 |                     |                  |
|                 |                     |                  |
|                 |                     |                  |
|                 |                     |                  |
|                 |                     |                  |
|                 |                     |                  |
|                 |                     |                  |
|                 |                     |                  |