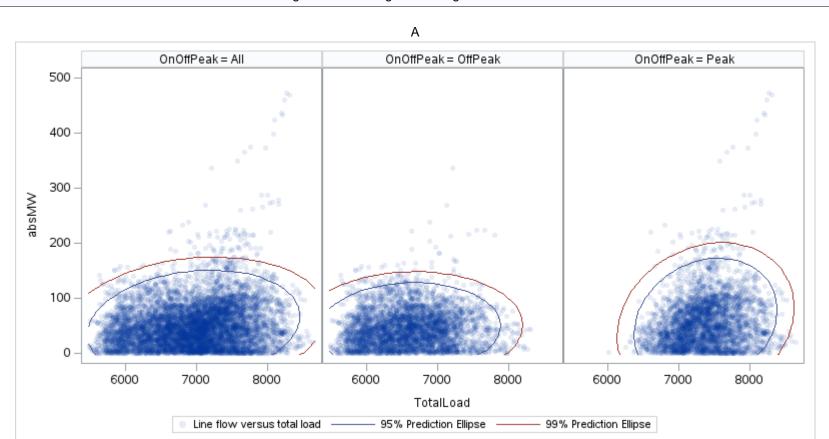

# OD E

| OnOffPeak = All | OnOffPeak = OffPeak | OnOffPeak = Peak |
|-----------------|---------------------|------------------|
|                 |                     |                  |
|                 |                     |                  |
|                 |                     |                  |
|                 |                     |                  |
|                 |                     |                  |
|                 |                     |                  |
|                 |                     |                  |
|                 |                     |                  |
|                 |                     |                  |
|                 |                     |                  |
|                 |                     |                  |
|                 |                     |                  |
|                 |                     |                  |
|                 |                     |                  |
|                 |                     |                  |
|                 |                     |                  |
|                 |                     |                  |
|                 |                     |                  |
|                 |                     |                  |