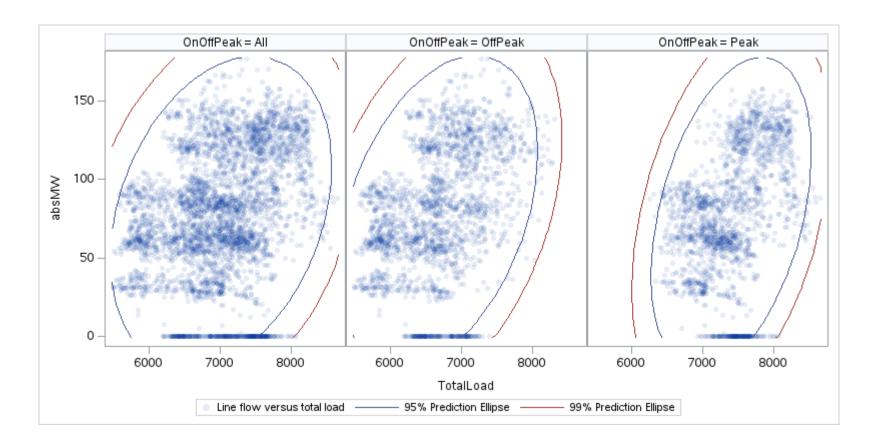

Page 190 Public

| OnOffPeak = All | OnOffPeak = OffPeak | OnOffPeak = Peak |
|-----------------|---------------------|------------------|
|                 |                     |                  |
|                 |                     |                  |
|                 |                     |                  |
|                 |                     |                  |
|                 |                     |                  |
|                 |                     |                  |
|                 |                     |                  |
|                 |                     |                  |
|                 |                     |                  |
|                 |                     |                  |
|                 |                     |                  |
|                 |                     |                  |
|                 |                     |                  |
|                 |                     |                  |
|                 |                     |                  |
|                 |                     |                  |
|                 |                     |                  |
|                 |                     |                  |
|                 |                     |                  |
|                 |                     |                  |
|                 |                     |                  |
|                 |                     |                  |
|                 |                     |                  |
|                 |                     |                  |
|                 |                     |                  |

Public

Page 192 Public