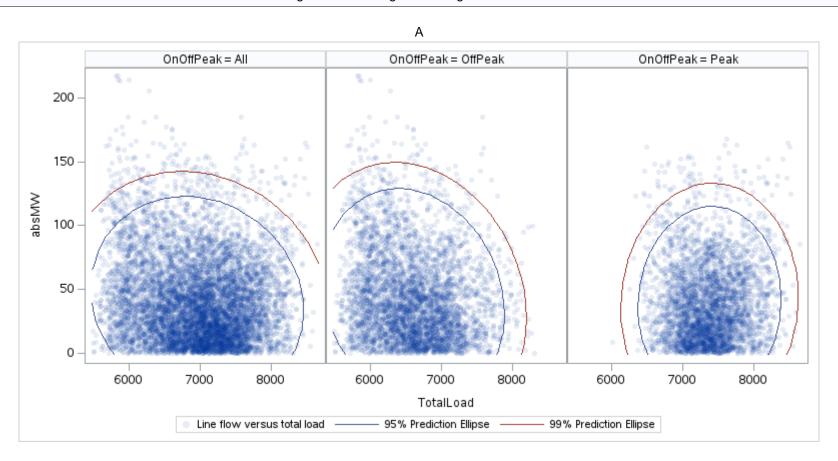

## ZBR T

| OnOffPeak = All | OnOffPeak = OffPeak | OnOffPeak = Peak |
|-----------------|---------------------|------------------|
|                 |                     |                  |
|                 |                     |                  |
|                 |                     |                  |
|                 |                     |                  |
|                 |                     |                  |
|                 |                     |                  |
|                 |                     |                  |
|                 |                     |                  |
|                 |                     |                  |
|                 |                     |                  |
|                 |                     |                  |
|                 |                     |                  |
|                 |                     |                  |
|                 |                     |                  |
|                 |                     |                  |
|                 |                     |                  |
|                 |                     |                  |
|                 |                     |                  |
|                 |                     |                  |