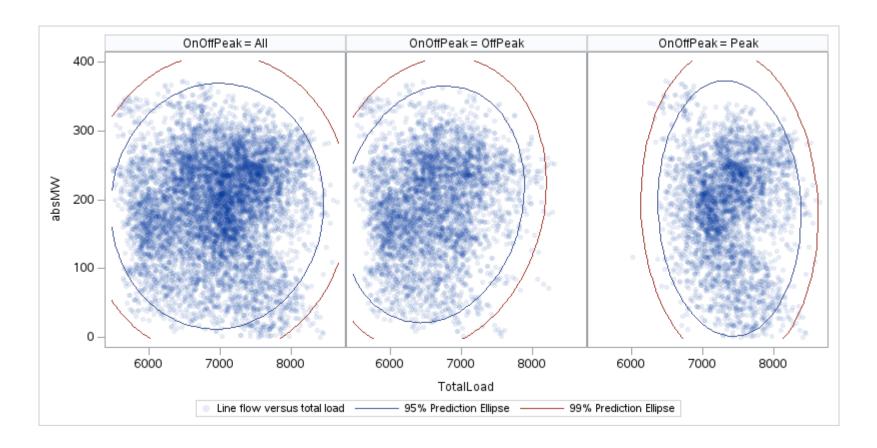

# OD E

| OnOffPeak = All | OnOffPeak = OffPeak | OnOffPeak = Peak |
|-----------------|---------------------|------------------|
|                 |                     |                  |
|                 |                     |                  |
|                 |                     |                  |
|                 |                     |                  |
|                 |                     |                  |
|                 |                     |                  |
|                 |                     |                  |
|                 |                     |                  |
|                 |                     |                  |
|                 |                     |                  |
|                 |                     |                  |
|                 |                     |                  |
|                 |                     |                  |
|                 |                     |                  |
|                 |                     |                  |
|                 |                     |                  |
|                 |                     |                  |
|                 |                     |                  |
|                 |                     |                  |