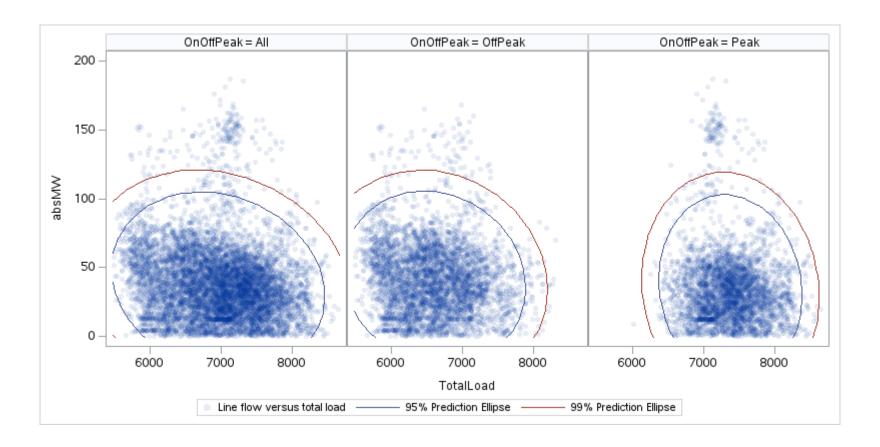

# OD E

| OnOffPeak = All | OnOffPeak = OffPeak | OnOffPeak = Peak |
|-----------------|---------------------|------------------|
|                 |                     |                  |
|                 |                     |                  |
|                 |                     |                  |
|                 |                     |                  |
|                 |                     |                  |
|                 |                     |                  |
|                 |                     |                  |
|                 |                     |                  |
|                 |                     |                  |
|                 |                     |                  |
|                 |                     |                  |
|                 |                     |                  |
|                 |                     |                  |
|                 |                     |                  |
|                 |                     |                  |
|                 |                     |                  |
|                 |                     |                  |
|                 |                     |                  |
|                 |                     |                  |