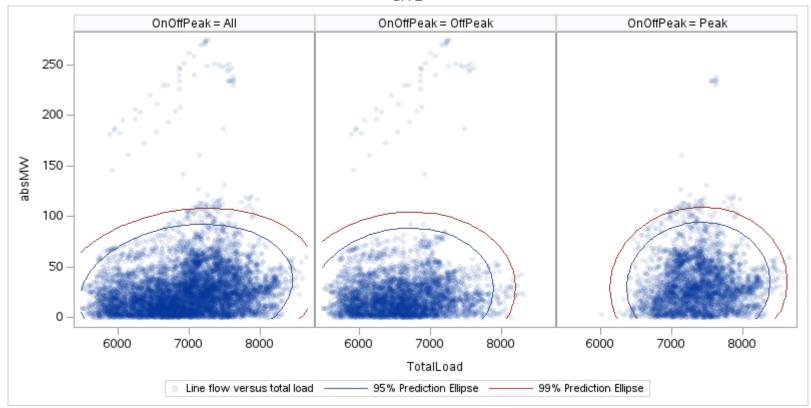

# OD E

| OnOffPeak = All | OnOffPeak = OffPeak | OnOffPeak = Peak |
|-----------------|---------------------|------------------|
|                 |                     |                  |
|                 |                     |                  |
|                 |                     |                  |
|                 |                     |                  |
|                 |                     |                  |
|                 |                     |                  |
|                 |                     |                  |
|                 |                     |                  |
|                 |                     |                  |
|                 |                     |                  |
|                 |                     |                  |
|                 |                     |                  |
|                 |                     |                  |
|                 |                     |                  |
|                 |                     |                  |
|                 |                     |                  |
|                 |                     |                  |
|                 |                     |                  |
|                 |                     |                  |