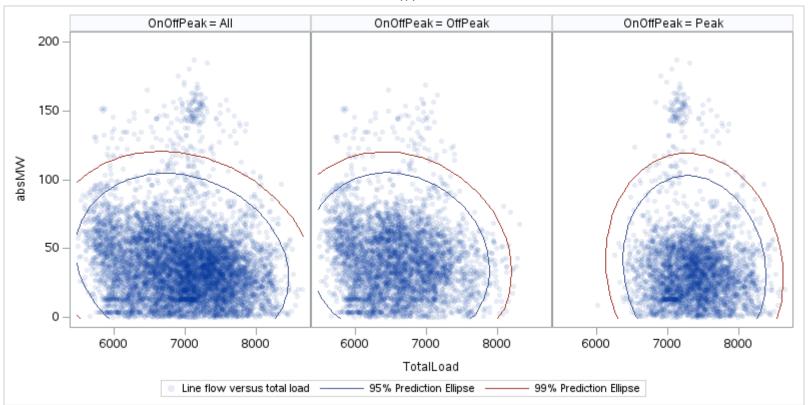

Page 186 Public

Page 187 Public

Page 188 Public

Page 189 Public

| OnOffPeak = All | OnOffPeak = OffPeak | OnOffPeak = Peak |
|-----------------|---------------------|------------------|
|                 |                     |                  |
|                 |                     |                  |
|                 |                     |                  |
|                 |                     |                  |
|                 |                     |                  |
|                 |                     |                  |
|                 |                     |                  |
|                 |                     |                  |
|                 |                     |                  |
|                 |                     |                  |
|                 |                     |                  |
|                 |                     |                  |
|                 |                     |                  |
|                 |                     |                  |
|                 |                     |                  |
|                 |                     |                  |
|                 |                     |                  |
|                 |                     |                  |