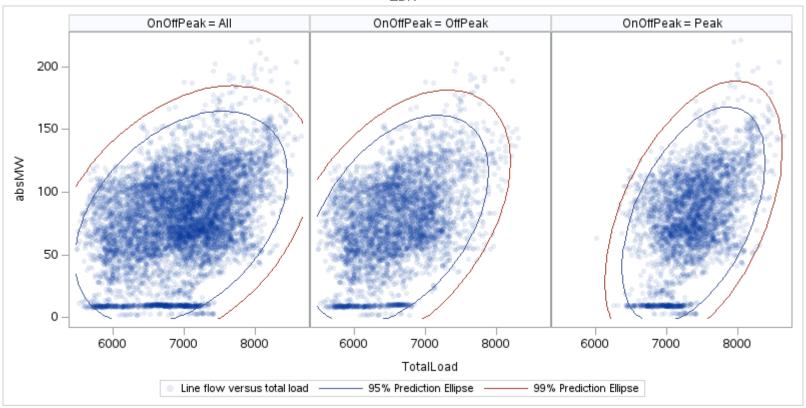

# OD E

| OnOffPeak = All | OnOffPeak = OffPeak | OnOffPeak = Peak |
|-----------------|---------------------|------------------|
|                 |                     |                  |
|                 |                     |                  |
|                 |                     |                  |
|                 |                     |                  |
|                 |                     |                  |
|                 |                     |                  |
|                 |                     |                  |
|                 |                     |                  |
|                 |                     |                  |
|                 |                     |                  |
|                 |                     |                  |
|                 |                     |                  |
|                 |                     |                  |
|                 |                     |                  |
|                 |                     |                  |
|                 |                     |                  |
|                 |                     |                  |
|                 |                     |                  |
|                 |                     |                  |