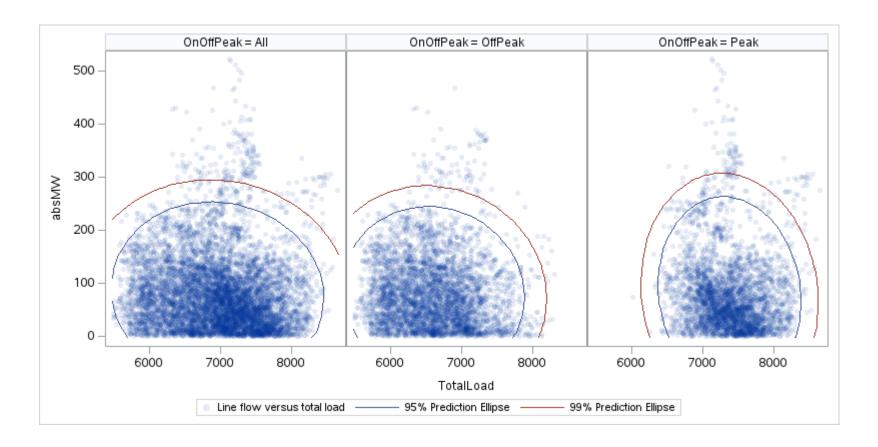

Page 186 Public

Page 187 Public

Page 188 Public

Page 189 Public

| OnOffPeak = All | OnOffPeak = OffPeak | OnOffPeak = Peak |
|-----------------|---------------------|------------------|
|                 |                     |                  |
|                 |                     |                  |
|                 |                     |                  |
|                 |                     |                  |
|                 |                     |                  |
|                 |                     |                  |
|                 |                     |                  |
|                 |                     |                  |
|                 |                     |                  |
|                 |                     |                  |
|                 |                     |                  |
|                 |                     |                  |
|                 |                     |                  |
|                 |                     |                  |
|                 |                     |                  |
|                 |                     |                  |
|                 |                     |                  |
|                 |                     |                  |