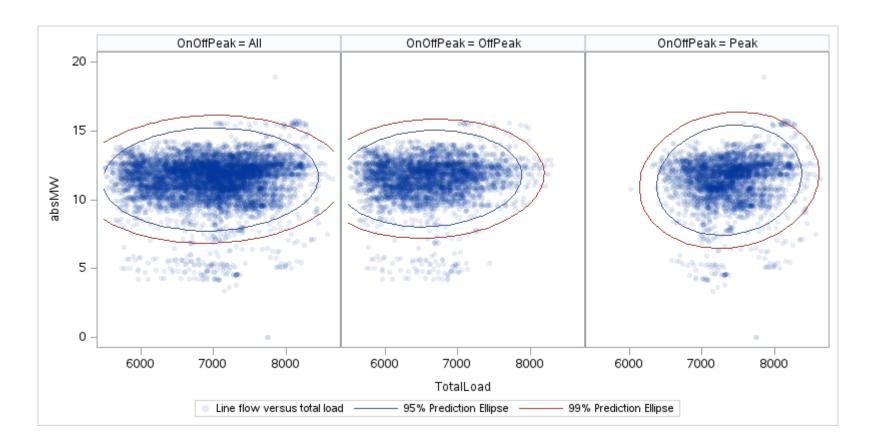

# OD P

| OnOffPeak = All | OnOffPeak = OffPeak | OnOffPeak = Peak |
|-----------------|---------------------|------------------|
|                 |                     |                  |
|                 |                     |                  |
|                 |                     |                  |
|                 |                     |                  |
|                 |                     |                  |
|                 |                     |                  |
|                 |                     |                  |
|                 |                     |                  |
|                 |                     |                  |
|                 |                     |                  |
|                 |                     |                  |
|                 |                     |                  |
|                 |                     |                  |
|                 |                     |                  |
|                 |                     |                  |
|                 |                     |                  |
|                 |                     |                  |
|                 |                     |                  |
|                 |                     |                  |