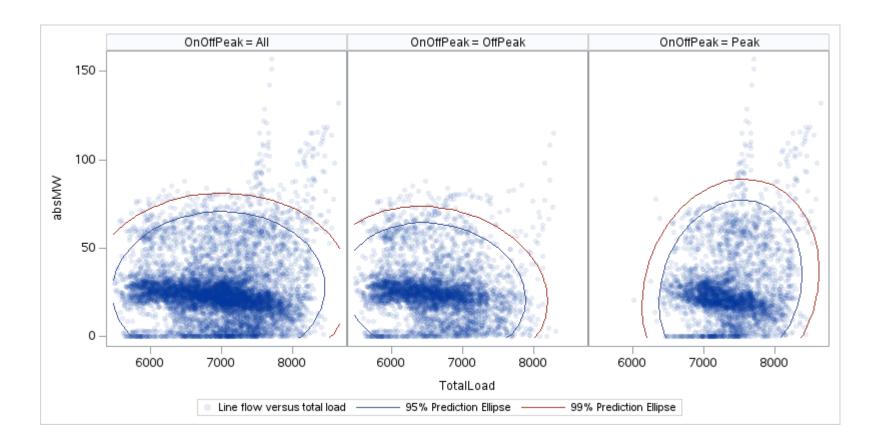

Page 190 Public

| OnOffPeak = All | OnOffPeak = OffPeak | OnOffPeak = Peak |
|-----------------|---------------------|------------------|
|                 |                     |                  |
|                 |                     |                  |
|                 |                     |                  |
|                 |                     |                  |
|                 |                     |                  |
|                 |                     |                  |
|                 |                     |                  |
|                 |                     |                  |
|                 |                     |                  |
|                 |                     |                  |
|                 |                     |                  |
|                 |                     |                  |
|                 |                     |                  |
|                 |                     |                  |
|                 |                     |                  |
|                 |                     |                  |
|                 |                     |                  |
|                 |                     |                  |
|                 |                     |                  |
|                 |                     |                  |
|                 |                     |                  |
|                 |                     |                  |
|                 |                     |                  |
|                 |                     |                  |
|                 |                     |                  |