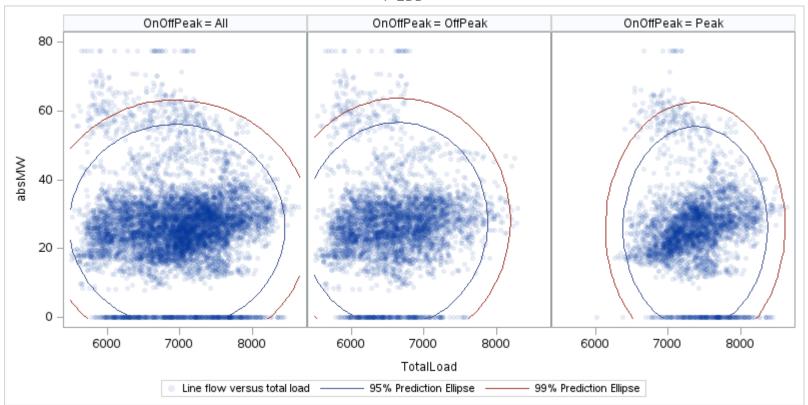

Page 186 Public

Page 187 Public

Page 188 Public

Page 189 Public

| OnOffPeak = All | OnOffPeak = OffPeak | OnOffPeak = Peak |
|-----------------|---------------------|------------------|
|                 |                     |                  |
|                 |                     |                  |
|                 |                     |                  |
|                 |                     |                  |
|                 |                     |                  |
|                 |                     |                  |
|                 |                     |                  |
|                 |                     |                  |
|                 |                     |                  |
|                 |                     |                  |
|                 |                     |                  |
|                 |                     |                  |
|                 |                     |                  |
|                 |                     |                  |
|                 |                     |                  |
|                 |                     |                  |
|                 |                     |                  |
|                 |                     |                  |