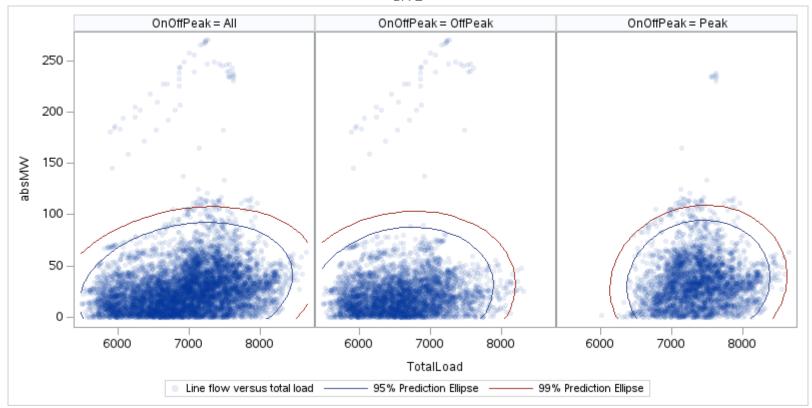

### 2018 Change in line loading with change in total DTS load

Page 1 Public

Page 2 Public

Page 3 Public

Page 4 Public

Page 5 Public

Page 6 Public

Page 7 Public