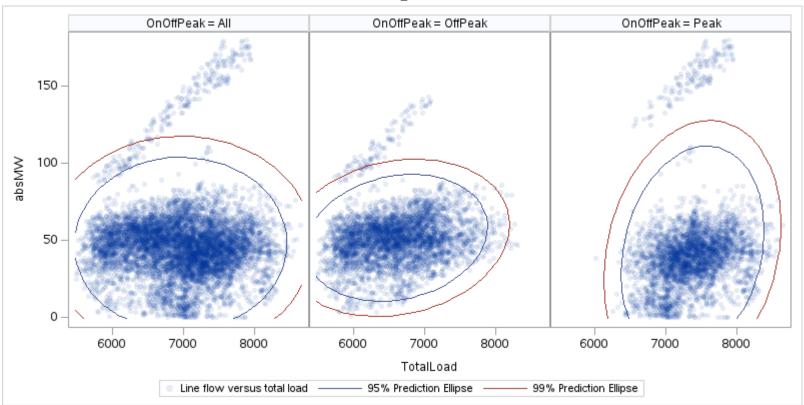

# OD E

| OnOffPeak = All | OnOffPeak = OffPeak | OnOffPeak = Peak |
|-----------------|---------------------|------------------|
|                 |                     |                  |
|                 |                     |                  |
|                 |                     |                  |
|                 |                     |                  |
|                 |                     |                  |
|                 |                     |                  |
|                 |                     |                  |
|                 |                     |                  |
|                 |                     |                  |
|                 |                     |                  |
|                 |                     |                  |
|                 |                     |                  |
|                 |                     |                  |
|                 |                     |                  |
|                 |                     |                  |
|                 |                     |                  |
|                 |                     |                  |
|                 |                     |                  |
|                 |                     |                  |

Public

Page 154 Public

Ε

Page 155 Public

Page 156 Public

Page 157 Public

Page 158 Public

Page 159 Public