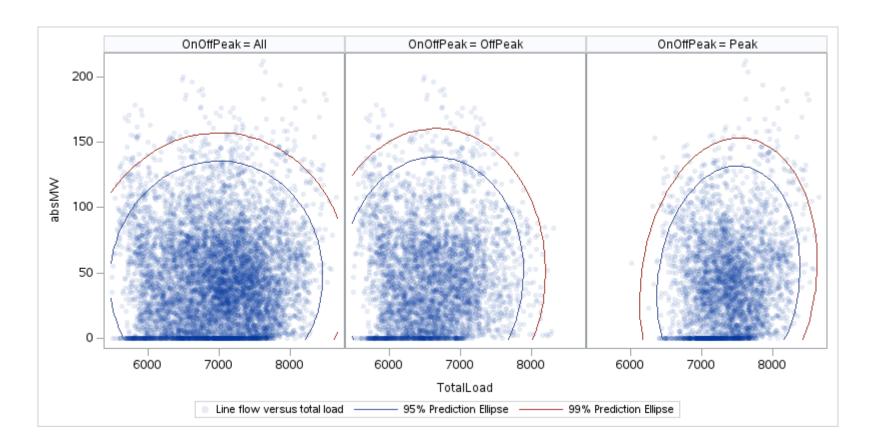

# OD E

| OnOffPeak = All | OnOffPeak = OffPeak | OnOffPeak = Peak |
|-----------------|---------------------|------------------|
|                 |                     |                  |
|                 |                     |                  |
|                 |                     |                  |
|                 |                     |                  |
|                 |                     |                  |
|                 |                     |                  |
|                 |                     |                  |
|                 |                     |                  |
|                 |                     |                  |
|                 |                     |                  |
|                 |                     |                  |
|                 |                     |                  |
|                 |                     |                  |
|                 |                     |                  |
|                 |                     |                  |
|                 |                     |                  |
|                 |                     |                  |
|                 |                     |                  |
|                 |                     |                  |