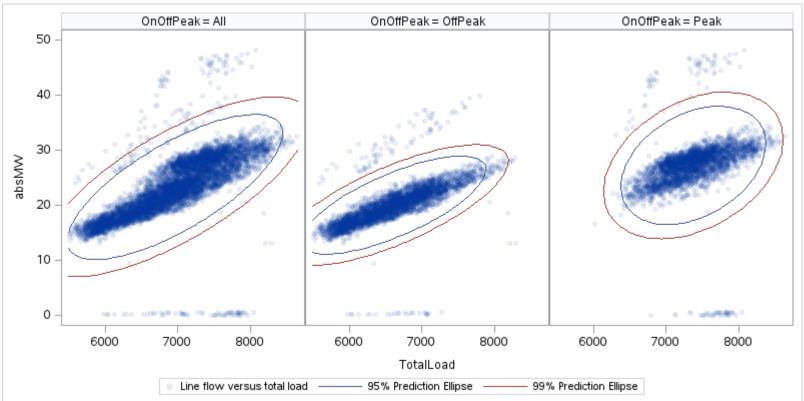

Page 186 Public

Page 187 Public

Page 188 Public

Page 189 Public

| OnOffPeak = All | OnOffPeak = OffPeak | OnOffPeak = Peak |
|-----------------|---------------------|------------------|
|                 |                     |                  |
|                 |                     |                  |
|                 |                     |                  |
|                 |                     |                  |
|                 |                     |                  |
|                 |                     |                  |
|                 |                     |                  |
|                 |                     |                  |
|                 |                     |                  |
|                 |                     |                  |
|                 |                     |                  |
|                 |                     |                  |
|                 |                     |                  |
|                 |                     |                  |
|                 |                     |                  |
|                 |                     |                  |
|                 |                     |                  |
|                 |                     |                  |