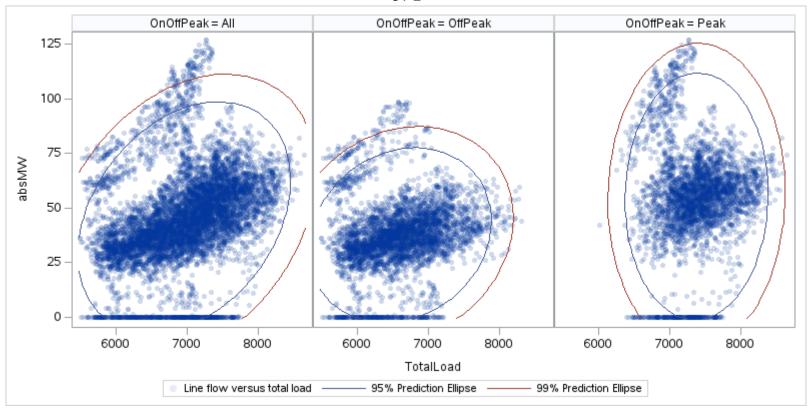

Page 186 Public

Page 187 Public

Page 188 Public

Page 189 Public

| OnOffPeak = All | OnOffPeak = OffPeak | OnOffPeak = Peak |
|-----------------|---------------------|------------------|
|                 |                     |                  |
|                 |                     |                  |
|                 |                     |                  |
|                 |                     |                  |
|                 |                     |                  |
|                 |                     |                  |
|                 |                     |                  |
|                 |                     |                  |
|                 |                     |                  |
|                 |                     |                  |
|                 |                     |                  |
|                 |                     |                  |
|                 |                     |                  |
|                 |                     |                  |
|                 |                     |                  |
|                 |                     |                  |
|                 |                     |                  |
|                 |                     |                  |