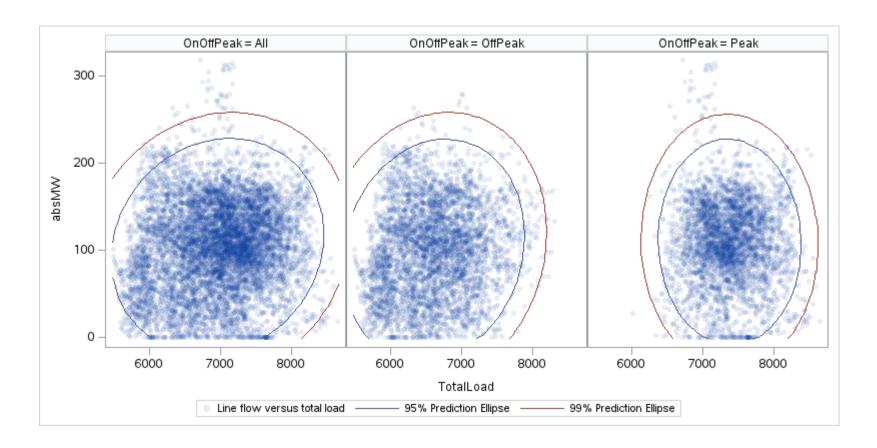

Page 190 Public

| OnOffPeak = All | OnOffPeak = OffPeak | OnOffPeak = Peak |
|-----------------|---------------------|------------------|
|                 |                     |                  |
|                 |                     |                  |
|                 |                     |                  |
|                 |                     |                  |
|                 |                     |                  |
|                 |                     |                  |
|                 |                     |                  |
|                 |                     |                  |
|                 |                     |                  |
|                 |                     |                  |
|                 |                     |                  |
|                 |                     |                  |
|                 |                     |                  |
|                 |                     |                  |
|                 |                     |                  |
|                 |                     |                  |
|                 |                     |                  |
|                 |                     |                  |
|                 |                     |                  |
|                 |                     |                  |
|                 |                     |                  |
|                 |                     |                  |
|                 |                     |                  |
|                 |                     |                  |
|                 |                     |                  |