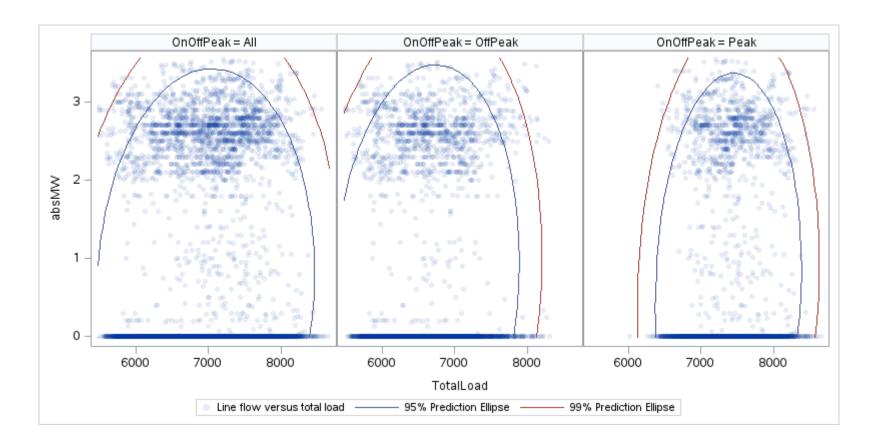

# OD E

| OnOffPeak = All | OnOffPeak = OffPeak | OnOffPeak = Peak |
|-----------------|---------------------|------------------|
|                 |                     |                  |
|                 |                     |                  |
|                 |                     |                  |
|                 |                     |                  |
|                 |                     |                  |
|                 |                     |                  |
|                 |                     |                  |
|                 |                     |                  |
|                 |                     |                  |
|                 |                     |                  |
|                 |                     |                  |
|                 |                     |                  |
|                 |                     |                  |
|                 |                     |                  |
|                 |                     |                  |
|                 |                     |                  |
|                 |                     |                  |
|                 |                     |                  |
|                 |                     |                  |