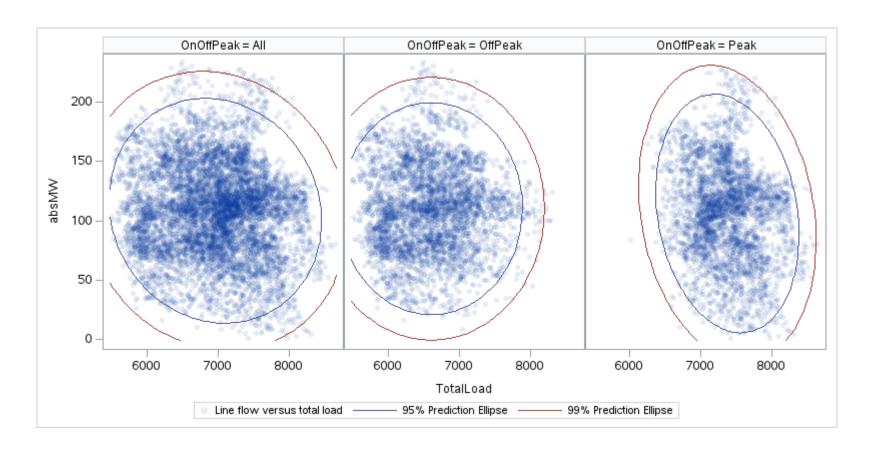

Page 186 Public

Page 187 Public

Page 188 Public

Page 189 Public

| OnOffPeak = All | OnOffPeak = OffPeak | OnOffPeak = Peak |
|-----------------|---------------------|------------------|
|                 |                     |                  |
|                 |                     |                  |
|                 |                     |                  |
|                 |                     |                  |
|                 |                     |                  |
|                 |                     |                  |
|                 |                     |                  |
|                 |                     |                  |
|                 |                     |                  |
|                 |                     |                  |
|                 |                     |                  |
|                 |                     |                  |
|                 |                     |                  |
|                 |                     |                  |
|                 |                     |                  |
|                 |                     |                  |
|                 |                     |                  |
|                 |                     |                  |