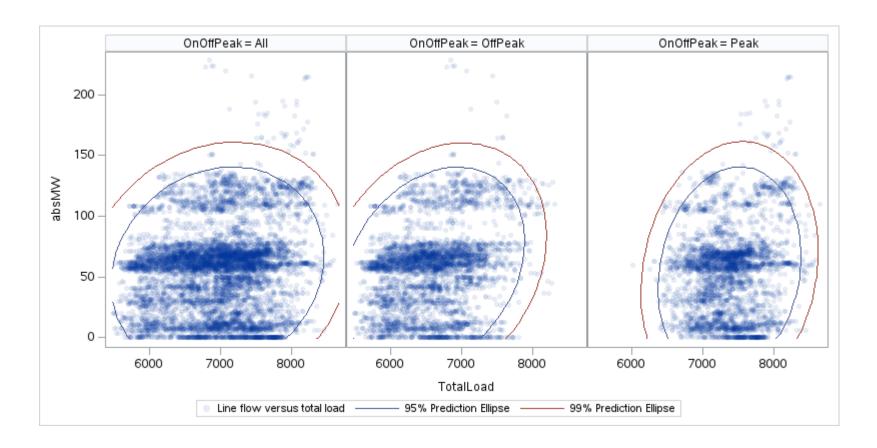

# OD E

| OnOffPeak = All | OnOffPeak = OffPeak | OnOffPeak = Peak |
|-----------------|---------------------|------------------|
|                 |                     |                  |
|                 |                     |                  |
|                 |                     |                  |
|                 |                     |                  |
|                 |                     |                  |
|                 |                     |                  |
|                 |                     |                  |
|                 |                     |                  |
|                 |                     |                  |
|                 |                     |                  |
|                 |                     |                  |
|                 |                     |                  |
|                 |                     |                  |
|                 |                     |                  |
|                 |                     |                  |
|                 |                     |                  |
|                 |                     |                  |
|                 |                     |                  |
|                 |                     |                  |