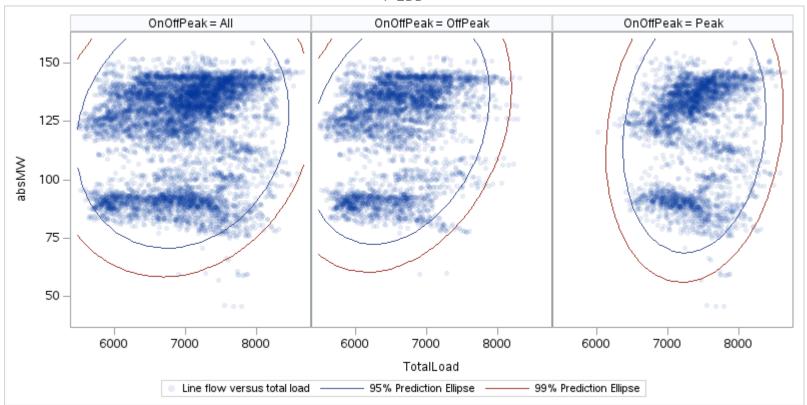

Page 190 Public

| OnOffPeak = All | OnOffPeak = OffPeak | OnOffPeak = Peak |
|-----------------|---------------------|------------------|
|                 |                     |                  |
|                 |                     |                  |
|                 |                     |                  |
|                 |                     |                  |
|                 |                     |                  |
|                 |                     |                  |
|                 |                     |                  |
|                 |                     |                  |
|                 |                     |                  |
|                 |                     |                  |
|                 |                     |                  |
|                 |                     |                  |
|                 |                     |                  |
|                 |                     |                  |
|                 |                     |                  |
|                 |                     |                  |
|                 |                     |                  |
|                 |                     |                  |
|                 |                     |                  |
|                 |                     |                  |
|                 |                     |                  |
|                 |                     |                  |
|                 |                     |                  |
|                 |                     |                  |
|                 |                     |                  |