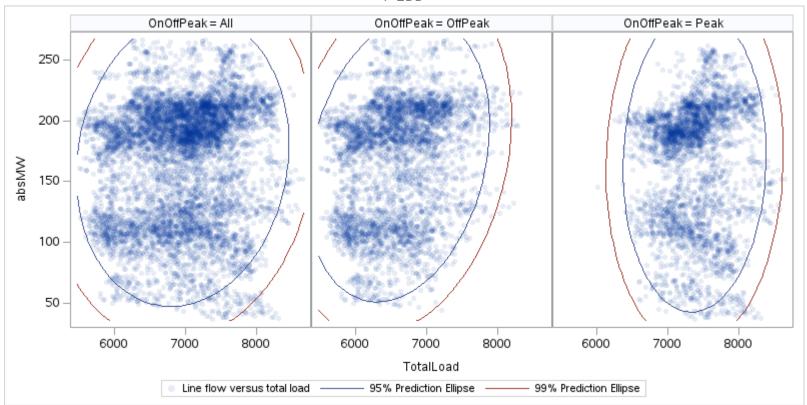

# OD E

| OnOffPeak = All | OnOffPeak = OffPeak | OnOffPeak = Peak |
|-----------------|---------------------|------------------|
|                 |                     |                  |
|                 |                     |                  |
|                 |                     |                  |
|                 |                     |                  |
|                 |                     |                  |
|                 |                     |                  |
|                 |                     |                  |
|                 |                     |                  |
|                 |                     |                  |
|                 |                     |                  |
|                 |                     |                  |
|                 |                     |                  |
|                 |                     |                  |
|                 |                     |                  |
|                 |                     |                  |
|                 |                     |                  |
|                 |                     |                  |
|                 |                     |                  |
|                 |                     |                  |