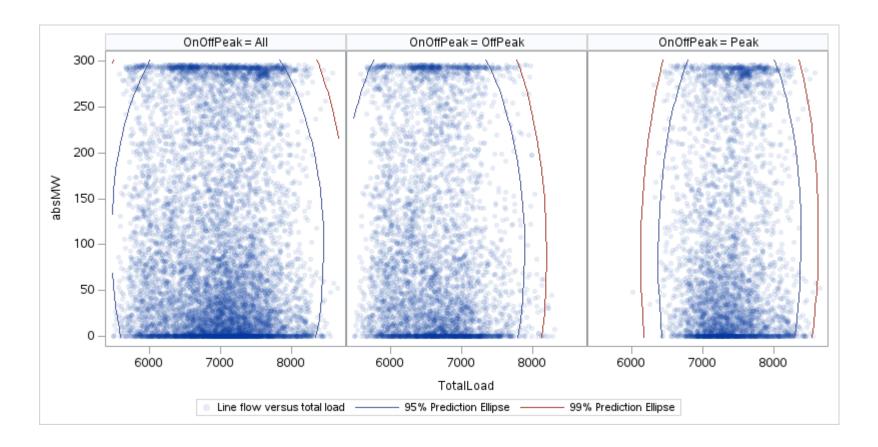

Page 186 Public

Page 187 Public

Page 188 Public

Page 189 Public

| OnOffPeak = All | OnOffPeak = OffPeak | OnOffPeak = Peak |
|-----------------|---------------------|------------------|
|                 |                     |                  |
|                 |                     |                  |
|                 |                     |                  |
|                 |                     |                  |
|                 |                     |                  |
|                 |                     |                  |
|                 |                     |                  |
|                 |                     |                  |
|                 |                     |                  |
|                 |                     |                  |
|                 |                     |                  |
|                 |                     |                  |
|                 |                     |                  |
|                 |                     |                  |
|                 |                     |                  |
|                 |                     |                  |
|                 |                     |                  |
|                 |                     |                  |