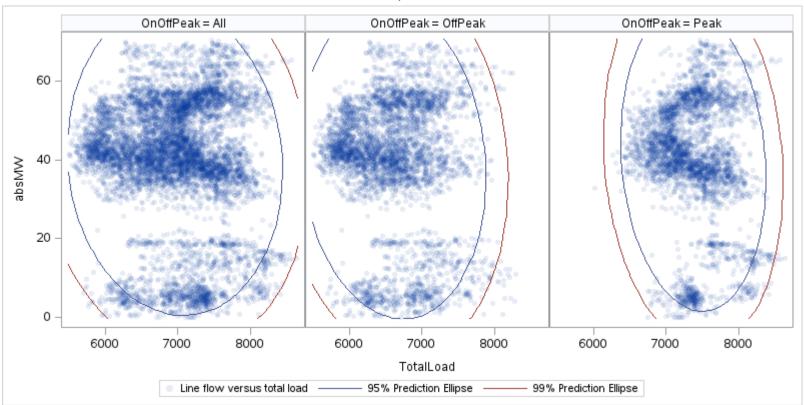

Page 190 Public

| OnOffPeak = All | OnOffPeak = OffPeak | OnOffPeak = Peak |
|-----------------|---------------------|------------------|
|                 |                     |                  |
|                 |                     |                  |
|                 |                     |                  |
|                 |                     |                  |
|                 |                     |                  |
|                 |                     |                  |
|                 |                     |                  |
|                 |                     |                  |
|                 |                     |                  |
|                 |                     |                  |
|                 |                     |                  |
|                 |                     |                  |
|                 |                     |                  |
|                 |                     |                  |
|                 |                     |                  |
|                 |                     |                  |
|                 |                     |                  |
|                 |                     |                  |
|                 |                     |                  |
|                 |                     |                  |
|                 |                     |                  |
|                 |                     |                  |
|                 |                     |                  |
|                 |                     |                  |
|                 |                     |                  |