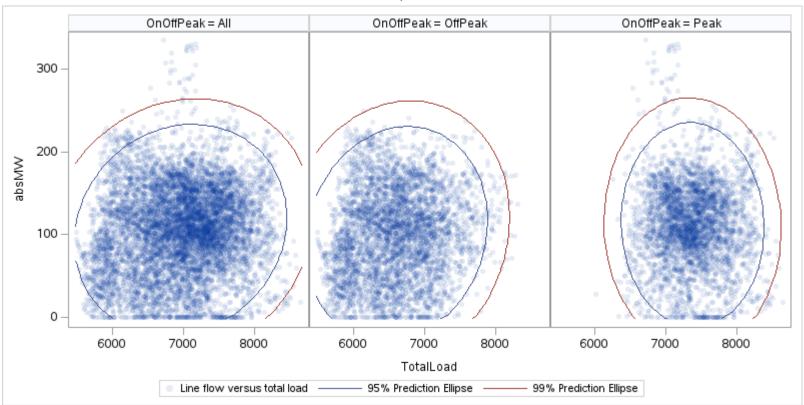

Page 186 Public

Page 187 Public

Page 188 Public

Page 189 Public

| OnOffPeak = All | OnOffPeak = OffPeak | OnOffPeak = Peak |
|-----------------|---------------------|------------------|
|                 |                     |                  |
|                 |                     |                  |
|                 |                     |                  |
|                 |                     |                  |
|                 |                     |                  |
|                 |                     |                  |
|                 |                     |                  |
|                 |                     |                  |
|                 |                     |                  |
|                 |                     |                  |
|                 |                     |                  |
|                 |                     |                  |
|                 |                     |                  |
|                 |                     |                  |
|                 |                     |                  |
|                 |                     |                  |
|                 |                     |                  |
|                 |                     |                  |