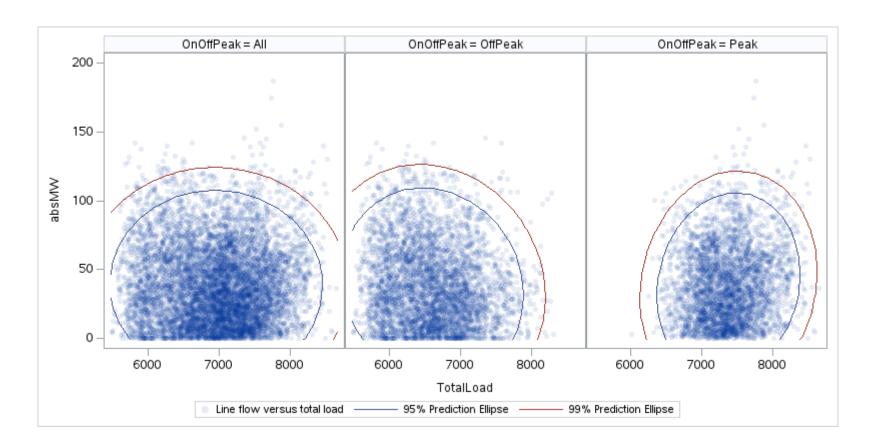

# **Load to Power Flow Correlation Detail Charts (2018)**

### 2018 Change in line loading with change in total DTS load

Page 1 Public

Page 2 Public

Page 3 Public

Page 4 Public

Page 5 Public

Page 6 Public

Page 7 Public