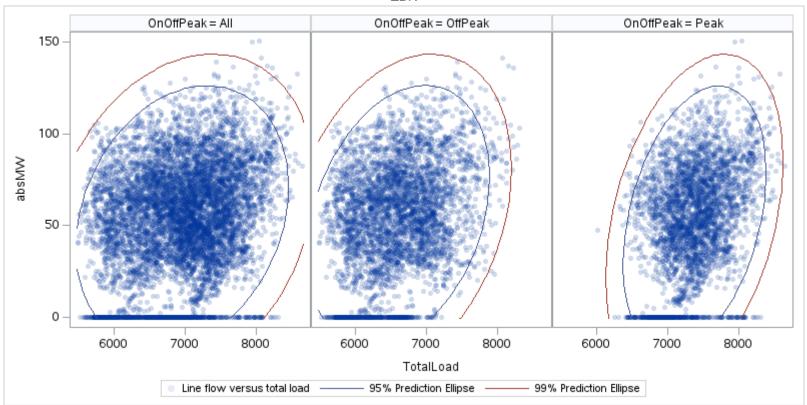

# OD P

| OnOffPeak = All | OnOffPeak = OffPeak | OnOffPeak = Peak |
|-----------------|---------------------|------------------|
|                 |                     |                  |
|                 |                     |                  |
|                 |                     |                  |
|                 |                     |                  |
|                 |                     |                  |
|                 |                     |                  |
|                 |                     |                  |
|                 |                     |                  |
|                 |                     |                  |
|                 |                     |                  |
|                 |                     |                  |
|                 |                     |                  |
|                 |                     |                  |
|                 |                     |                  |
|                 |                     |                  |
|                 |                     |                  |
|                 |                     |                  |
|                 |                     |                  |
|                 |                     |                  |