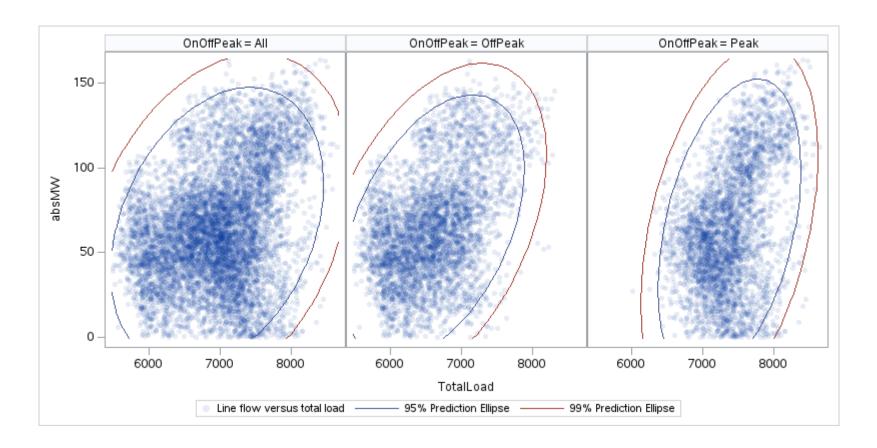

# OD E

| OnOffPeak = All | OnOffPeak = OffPeak | OnOffPeak = Peak |
|-----------------|---------------------|------------------|
|                 |                     |                  |
|                 |                     |                  |
|                 |                     |                  |
|                 |                     |                  |
|                 |                     |                  |
|                 |                     |                  |
|                 |                     |                  |
|                 |                     |                  |
|                 |                     |                  |
|                 |                     |                  |
|                 |                     |                  |
|                 |                     |                  |
|                 |                     |                  |
|                 |                     |                  |
|                 |                     |                  |
|                 |                     |                  |
|                 |                     |                  |
|                 |                     |                  |
|                 |                     |                  |