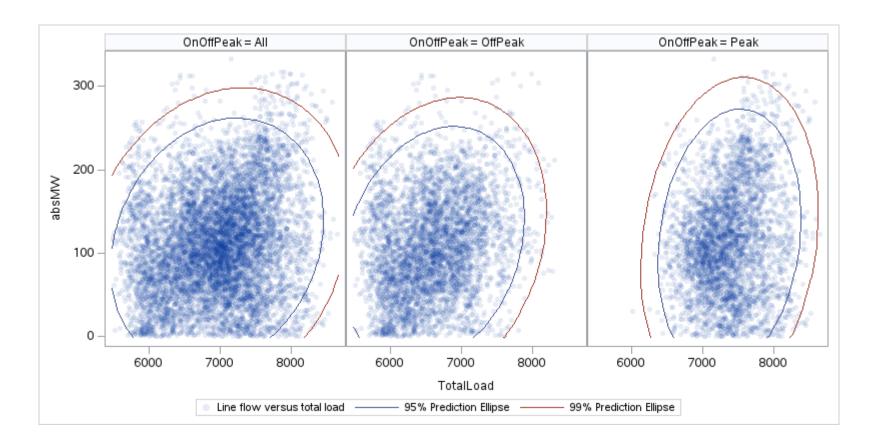

# OD P

| OnOffPeak = All | OnOffPeak = OffPeak | OnOffPeak = Peak |
|-----------------|---------------------|------------------|
|                 |                     |                  |
|                 |                     |                  |
|                 |                     |                  |
|                 |                     |                  |
|                 |                     |                  |
|                 |                     |                  |
|                 |                     |                  |
|                 |                     |                  |
|                 |                     |                  |
|                 |                     |                  |
|                 |                     |                  |
|                 |                     |                  |
|                 |                     |                  |
|                 |                     |                  |
|                 |                     |                  |
|                 |                     |                  |
|                 |                     |                  |
|                 |                     |                  |
|                 |                     |                  |