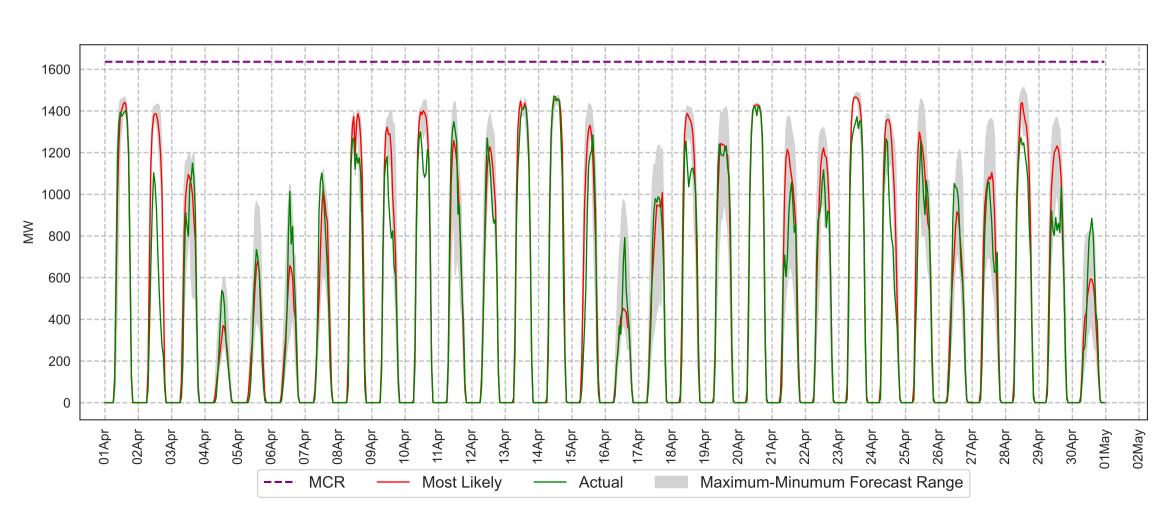

## Day Ahead Solar Power Forecast vs. Actual Solar Production for the Month of April, 2024

This figure is intended to illustrate the correlation between the solar power forecast received from Energy & Meteo Systems GmbH.

#### **Accuracy Statistics:**

Mean absolute percent error (MAPE) = 4.0%

Average range between the maximum and minimum forecast = 169 MW