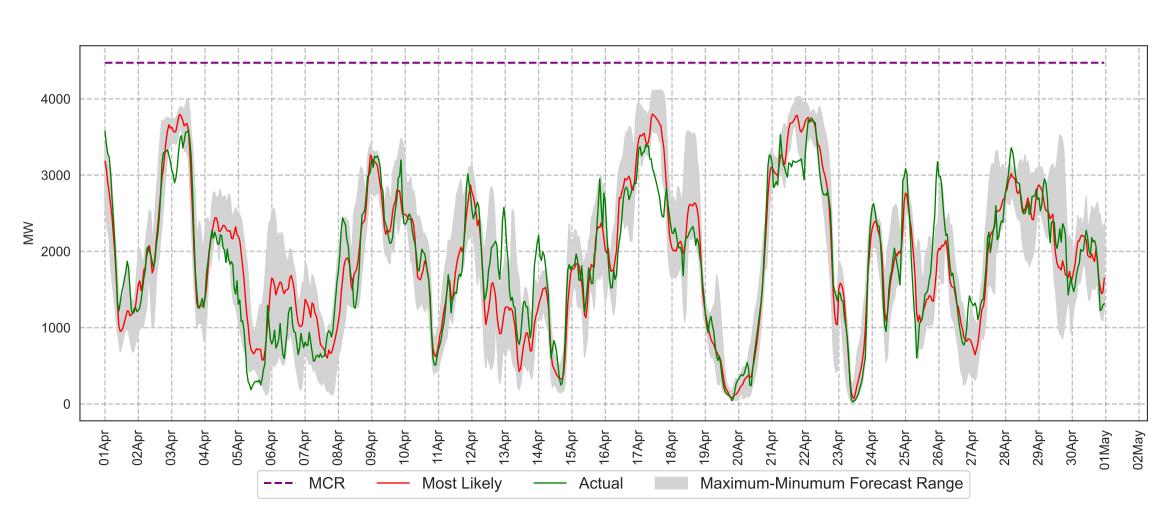

## Day Ahead Wind Power Forecast vs. Actual Wind Production for the Month of April, 2024

This figure is intended to illustrate the correlation between the wind power forecast received from Energy & Meteo Systems GmbH and actual wind production.

#### **Accuracy Statistics:**

Mean absolute percent error (MAPE) = 6.0%

Average range between the maximum and minimum forecast = 917 MW