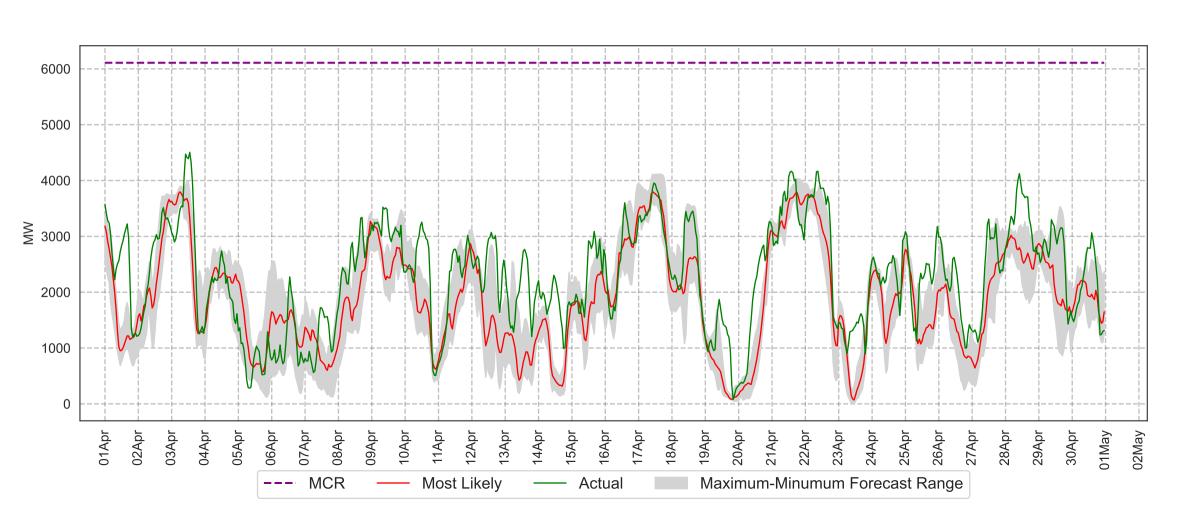

# Day Ahead Wind & Solar Power Forecast vs. Actual Wind & Solar Production for the Month of April, 2024

This figure is intended to illustrate the correlation between the wind & solar power forecast received from Energy & Meteo Systems GmbH and actual wind production.

### **Accuracy Statistics:**

Mean absolute percent error (MAPE) = 9.0%

Average range between the maximum and minimum forecast = 917 MW